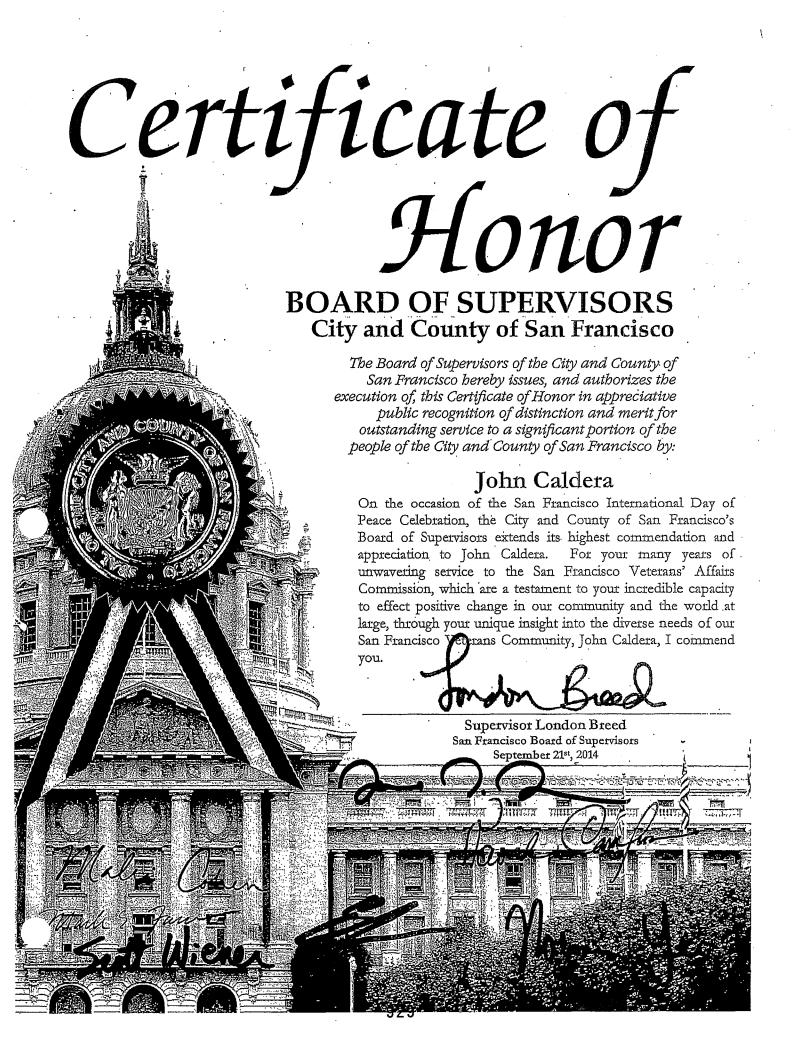

# John Caldera

For The Years

2007-2013

In recognition of outstanding Leadership and Service as Commander of The American Legion benefiting our City, State, and Nation as well as for organizing innovative events that encouraged and recognized fellow Veterans.

Presented By
The Robert Basker Post 315 of the American Legion

On this Saturday of September 21, 2013

COMMANDER, LATONIA M. DIXON, R.N, M.A, W.F.A.

DATE