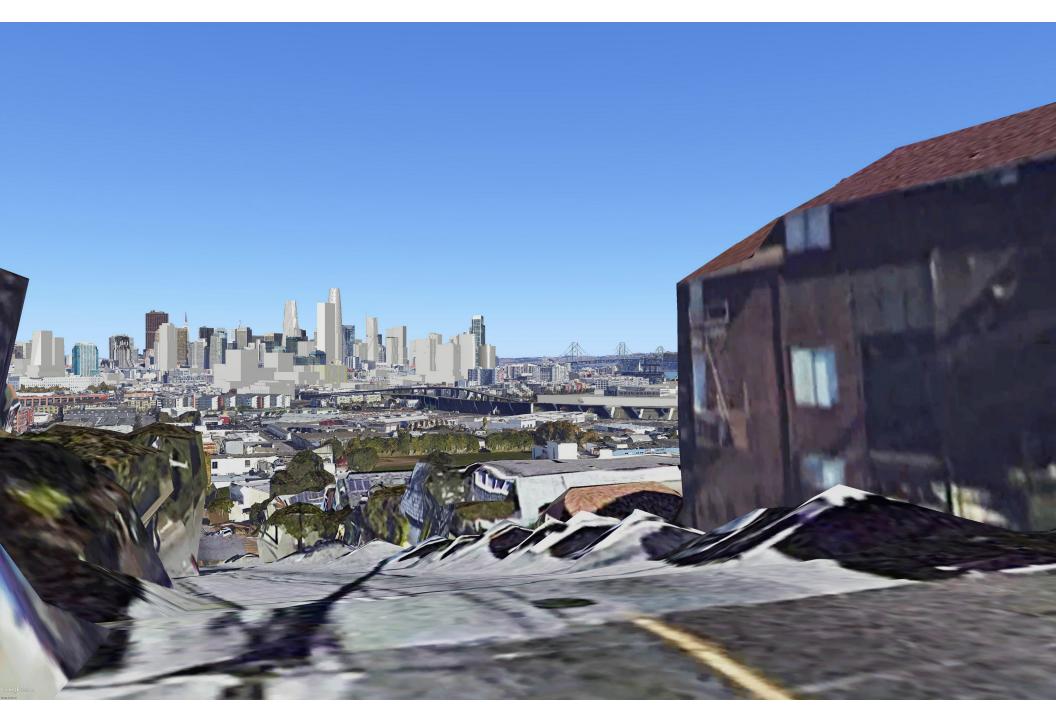

# BACKGROUND STUDY VISTAS IMPACT

#### CORONA HEIGHTS EXISTING



## **CORONA HEIGHTS** 300' TOWER (WITH PIPELINE)



## **CORONA HEIGHTS** 400' TOWER (WITH PIPELINE)



#### **DOLORES PARK** EXISTING



## **DOLORES PARK** 300' TOWER (WITH PIPELINE)



## **DOLORES PARK** 400' TOWER (WITH PIPELINE)



#### **BERNAL HEIGHTS** EXISTING



# BERNAL HEIGHTS 300' TOWER (WITH PIPELINE)



# BERNAL HEIGHTS 400' TOWER (WITH PIPELINE)



# **DE HARO ST.** EXISTING



## **DE HARO ST.** 300' TOWER (WITH PIPELINE)



# **DE HARO ST.** 400' TOWER (WITH PIPELINE)



## I-280 EXISTING



## I-280 300' TOWER (WITH PIPELINE)



## I-280 400' TOWER (WITH PIPELINE)



## TELEGRAPH HILL EXISTING



## TELEGRAPH HILL 300' TOWER (WITH PIPELINE)



## TELEGRAPH HILL 400' TOWER (WITH PIPELINE)



#### **CENTRAL WATERFRONT SHIPYARD** EXISTING



# CENTRAL WATERFRONT SHIPYARD 300' TOWER (WITH PIPELINE)



# CENTRAL WATERFRONT SHIPYARD 400' TOWER (WITH PIPELINE)



#### WATERFRONT SKYLINE EXISTING



## WATERFRONT SKYLINE FUTURE (WITH PIPELINE)