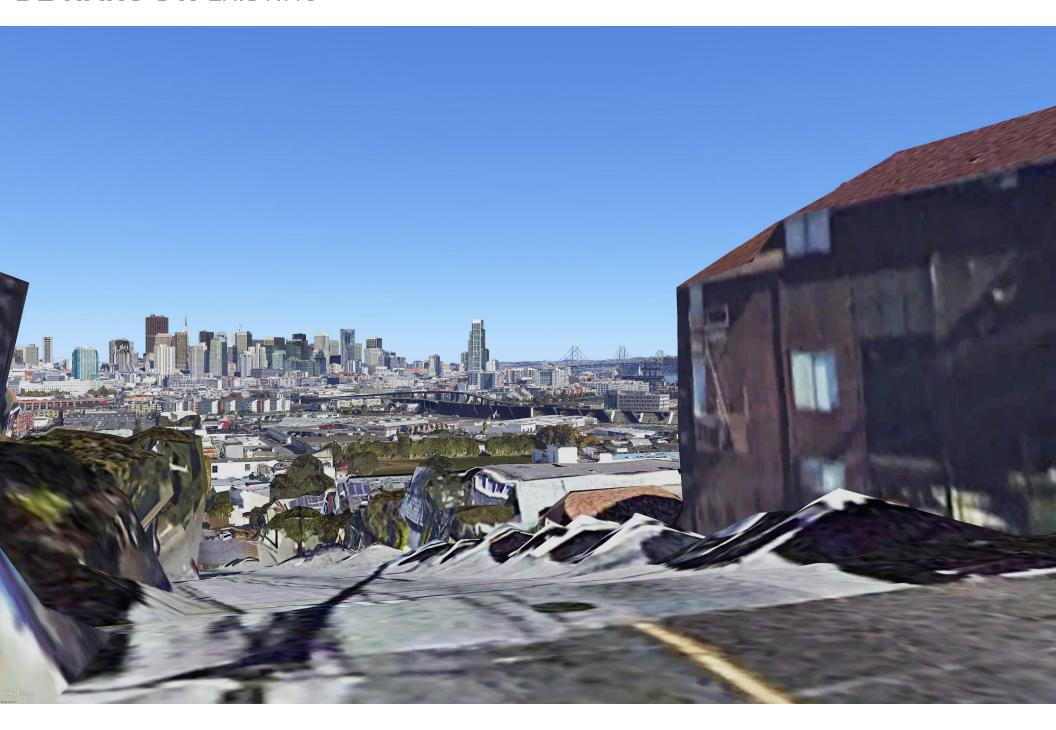

# BACKGROUND STUDY VISTAS IMPACT

#### CORONA HEIGHTS EXISTING



## **CORONA HEIGHTS** 300' TOWER (WITH PIPELINE)



## **CORONA HEIGHTS** 400' TOWER (WITH PIPELINE)



#### **DOLORES PARK** EXISTING



## **DOLORES PARK** 300' TOWER (WITH PIPELINE)



## **DOLORES PARK** 400' TOWER (WITH PIPELINE)



#### **BERNAL HEIGHTS** EXISTING



# BERNAL HEIGHTS 300' TOWER (WITH PIPELINE)



# BERNAL HEIGHTS 400' TOWER (WITH PIPELINE)



# **DE HARO ST.** EXISTING



## **DE HARO ST.** 300' TOWER (WITH PIPELINE)



# **DE HARO ST.** 400' TOWER (WITH PIPELINE)



## I-280 EXISTING



## I-280 300' TOWER (WITH PIPELINE)



## I-280 400' TOWER (WITH PIPELINE)



## TELEGRAPH HILL EXISTING



## TELEGRAPH HILL 300' TOWER (WITH PIPELINE)



## TELEGRAPH HILL 400' TOWER (WITH PIPELINE)



#### **CENTRAL WATERFRONT SHIPYARD** EXISTING



# CENTRAL WATERFRONT SHIPYARD 300' TOWER (WITH PIPELINE)



# CENTRAL WATERFRONT SHIPYARD 400' TOWER (WITH PIPELINE)



#### WATERFRONT SKYLINE EXISTING



## WATERFRONT SKYLINE FUTURE (WITH PIPELINE)