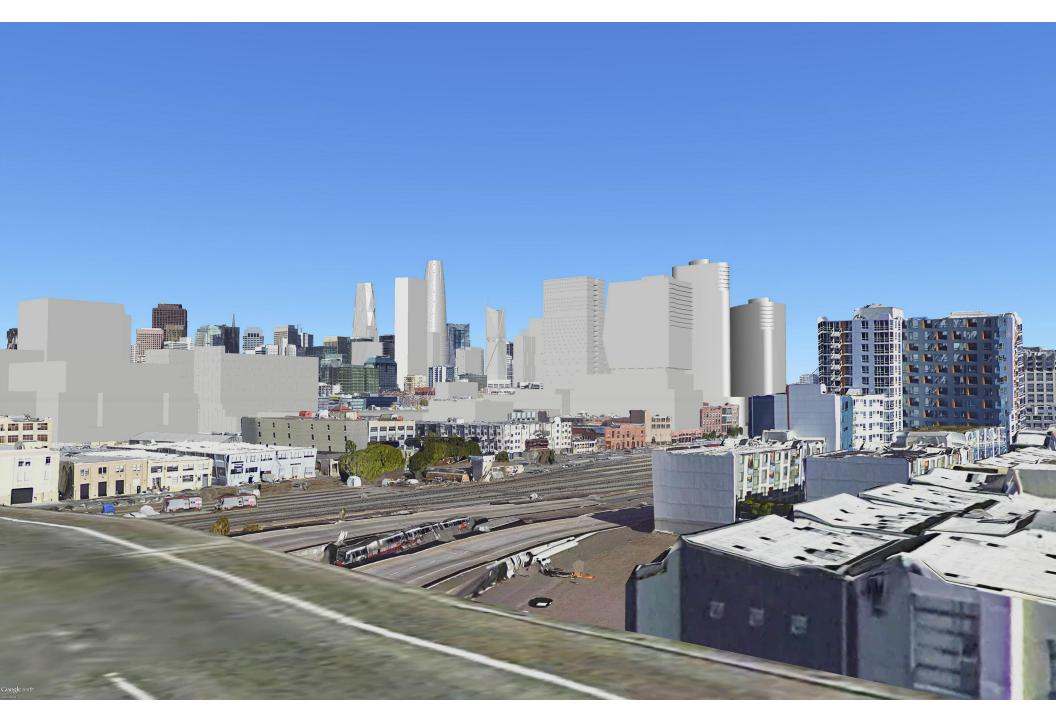

# BACKGROUND STUDY VISTAS IMPACT

#### CORONA HEIGHTS EXISTING



## **CORONA HEIGHTS** 300' TOWER (WITH PIPELINE)



## **CORONA HEIGHTS** 400' TOWER (WITH PIPELINE)



#### **DOLORES PARK** EXISTING



## **DOLORES PARK** 300' TOWER (WITH PIPELINE)



## **DOLORES PARK** 400' TOWER (WITH PIPELINE)



#### **BERNAL HEIGHTS** EXISTING



# BERNAL HEIGHTS 300' TOWER (WITH PIPELINE)



# BERNAL HEIGHTS 400' TOWER (WITH PIPELINE)



# **DE HARO ST.** EXISTING



## **DE HARO ST.** 300' TOWER (WITH PIPELINE)



# **DE HARO ST.** 400' TOWER (WITH PIPELINE)



## I-280 EXISTING



## I-280 300' TOWER (WITH PIPELINE)



## I-280 400' TOWER (WITH PIPELINE)



## TELEGRAPH HILL EXISTING



## TELEGRAPH HILL 300' TOWER (WITH PIPELINE)



## TELEGRAPH HILL 400' TOWER (WITH PIPELINE)



#### **CENTRAL WATERFRONT SHIPYARD** EXISTING



# CENTRAL WATERFRONT SHIPYARD 300' TOWER (WITH PIPELINE)



# CENTRAL WATERFRONT SHIPYARD 400' TOWER (WITH PIPELINE)



#### WATERFRONT SKYLINE EXISTING



## WATERFRONT SKYLINE FUTURE (WITH PIPELINE)