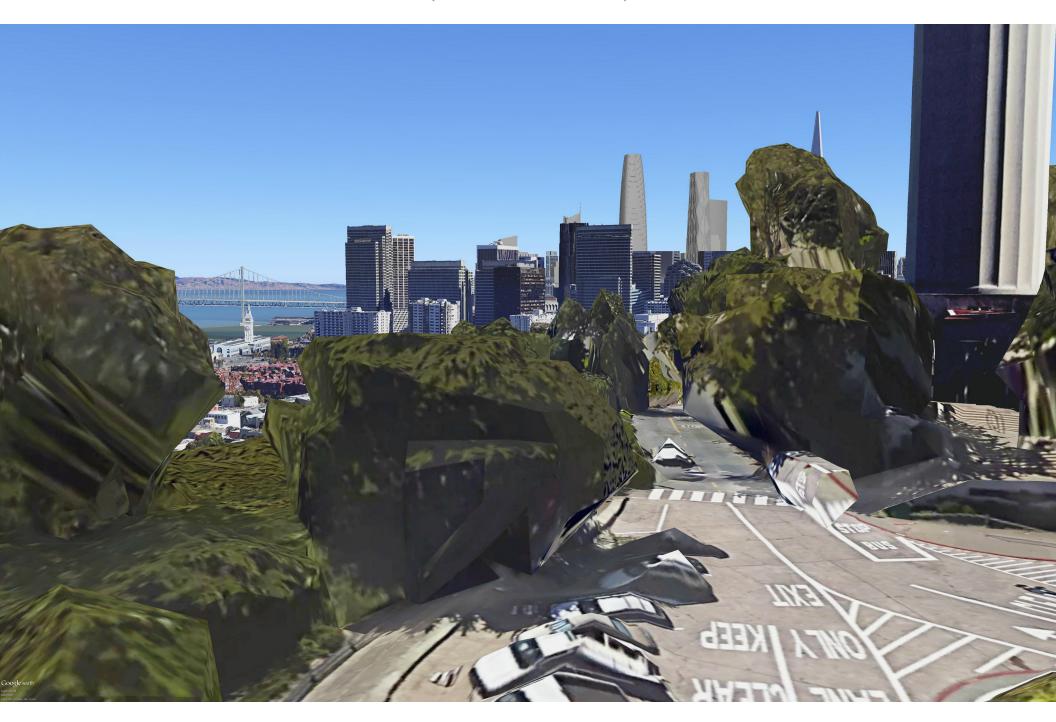

# BACKGROUND STUDY VISTAS IMPACT

#### CORONA HEIGHTS EXISTING



## **CORONA HEIGHTS** 300' TOWER (WITH PIPELINE)



## **CORONA HEIGHTS** 400' TOWER (WITH PIPELINE)



#### **DOLORES PARK** EXISTING



## **DOLORES PARK** 300' TOWER (WITH PIPELINE)



## **DOLORES PARK** 400' TOWER (WITH PIPELINE)



#### **BERNAL HEIGHTS** EXISTING



# BERNAL HEIGHTS 300' TOWER (WITH PIPELINE)



# BERNAL HEIGHTS 400' TOWER (WITH PIPELINE)



# **DE HARO ST.** EXISTING



## **DE HARO ST.** 300' TOWER (WITH PIPELINE)



# **DE HARO ST.** 400' TOWER (WITH PIPELINE)



## I-280 EXISTING



## I-280 300' TOWER (WITH PIPELINE)



## I-280 400' TOWER (WITH PIPELINE)



## TELEGRAPH HILL EXISTING



## TELEGRAPH HILL 300' TOWER (WITH PIPELINE)



## TELEGRAPH HILL 400' TOWER (WITH PIPELINE)



#### **CENTRAL WATERFRONT SHIPYARD** EXISTING



# CENTRAL WATERFRONT SHIPYARD 300' TOWER (WITH PIPELINE)



# CENTRAL WATERFRONT SHIPYARD 400' TOWER (WITH PIPELINE)



#### WATERFRONT SKYLINE EXISTING



## WATERFRONT SKYLINE FUTURE (WITH PIPELINE)