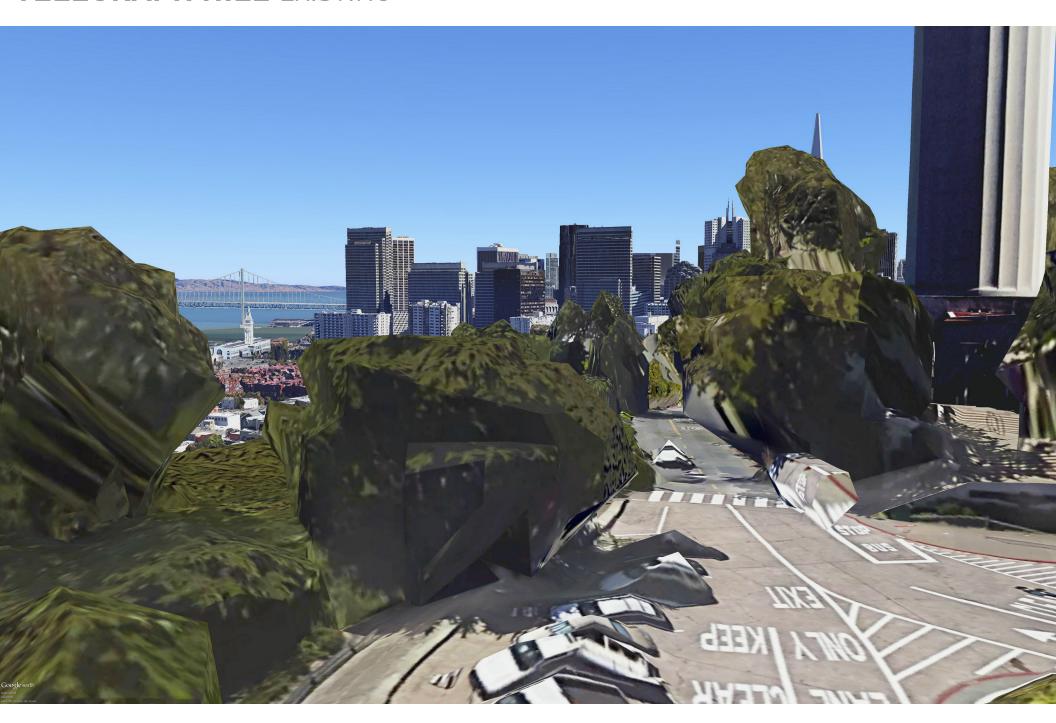

# BACKGROUND STUDY VISTAS IMPACT

#### CORONA HEIGHTS EXISTING



## **CORONA HEIGHTS** 300' TOWER (WITH PIPELINE)



## **CORONA HEIGHTS** 400' TOWER (WITH PIPELINE)



#### **DOLORES PARK** EXISTING



## **DOLORES PARK** 300' TOWER (WITH PIPELINE)



## **DOLORES PARK** 400' TOWER (WITH PIPELINE)



#### **BERNAL HEIGHTS** EXISTING



# BERNAL HEIGHTS 300' TOWER (WITH PIPELINE)



# BERNAL HEIGHTS 400' TOWER (WITH PIPELINE)



# **DE HARO ST.** EXISTING



## **DE HARO ST.** 300' TOWER (WITH PIPELINE)



# **DE HARO ST.** 400' TOWER (WITH PIPELINE)



## I-280 EXISTING



## I-280 300' TOWER (WITH PIPELINE)



## I-280 400' TOWER (WITH PIPELINE)



## TELEGRAPH HILL EXISTING



## TELEGRAPH HILL 300' TOWER (WITH PIPELINE)



## TELEGRAPH HILL 400' TOWER (WITH PIPELINE)



#### **CENTRAL WATERFRONT SHIPYARD** EXISTING



# CENTRAL WATERFRONT SHIPYARD 300' TOWER (WITH PIPELINE)



# CENTRAL WATERFRONT SHIPYARD 400' TOWER (WITH PIPELINE)



#### WATERFRONT SKYLINE EXISTING



## WATERFRONT SKYLINE FUTURE (WITH PIPELINE)