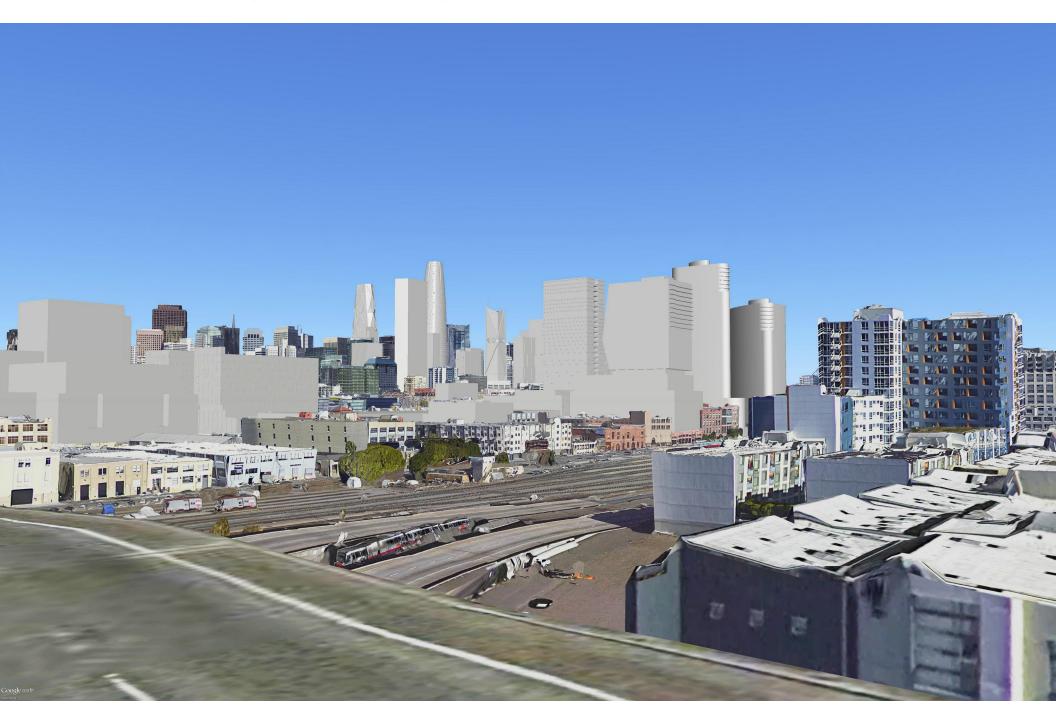

# BACKGROUND STUDY VISTAS IMPACT

#### CORONA HEIGHTS EXISTING



## **CORONA HEIGHTS** 300' TOWER (WITH PIPELINE)



## **CORONA HEIGHTS** 400' TOWER (WITH PIPELINE)



#### **DOLORES PARK** EXISTING



## **DOLORES PARK** 300' TOWER (WITH PIPELINE)



## **DOLORES PARK** 400' TOWER (WITH PIPELINE)



#### **BERNAL HEIGHTS** EXISTING



# BERNAL HEIGHTS 300' TOWER (WITH PIPELINE)



# BERNAL HEIGHTS 400' TOWER (WITH PIPELINE)



# **DE HARO ST.** EXISTING



## **DE HARO ST.** 300' TOWER (WITH PIPELINE)



# **DE HARO ST.** 400' TOWER (WITH PIPELINE)



## I-280 EXISTING



## I-280 300' TOWER (WITH PIPELINE)



## I-280 400' TOWER (WITH PIPELINE)



## TELEGRAPH HILL EXISTING



## TELEGRAPH HILL 300' TOWER (WITH PIPELINE)



## TELEGRAPH HILL 400' TOWER (WITH PIPELINE)



#### **CENTRAL WATERFRONT SHIPYARD** EXISTING



# CENTRAL WATERFRONT SHIPYARD 300' TOWER (WITH PIPELINE)



# CENTRAL WATERFRONT SHIPYARD 400' TOWER (WITH PIPELINE)



#### WATERFRONT SKYLINE EXISTING



## WATERFRONT SKYLINE FUTURE (WITH PIPELINE)