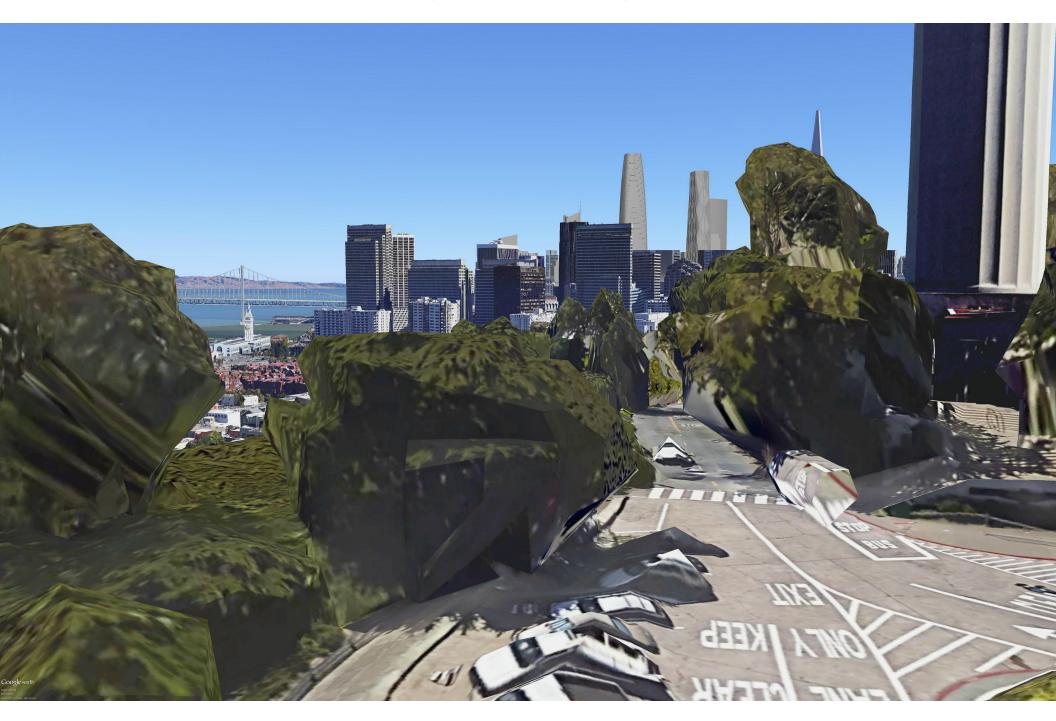

# BACKGROUND STUDY VISTAS IMPACT

#### CORONA HEIGHTS EXISTING



## **CORONA HEIGHTS** 300' TOWER (WITH PIPELINE)



## **CORONA HEIGHTS** 400' TOWER (WITH PIPELINE)



#### **DOLORES PARK** EXISTING



## **DOLORES PARK** 300' TOWER (WITH PIPELINE)



## **DOLORES PARK** 400' TOWER (WITH PIPELINE)



#### **BERNAL HEIGHTS** EXISTING



# BERNAL HEIGHTS 300' TOWER (WITH PIPELINE)



# BERNAL HEIGHTS 400' TOWER (WITH PIPELINE)



# **DE HARO ST.** EXISTING



## **DE HARO ST.** 300' TOWER (WITH PIPELINE)



# **DE HARO ST.** 400' TOWER (WITH PIPELINE)



## I-280 EXISTING



## I-280 300' TOWER (WITH PIPELINE)



## I-280 400' TOWER (WITH PIPELINE)



## TELEGRAPH HILL EXISTING



## TELEGRAPH HILL 300' TOWER (WITH PIPELINE)



## TELEGRAPH HILL 400' TOWER (WITH PIPELINE)



#### **CENTRAL WATERFRONT SHIPYARD** EXISTING



# CENTRAL WATERFRONT SHIPYARD 300' TOWER (WITH PIPELINE)



# CENTRAL WATERFRONT SHIPYARD 400' TOWER (WITH PIPELINE)



#### WATERFRONT SKYLINE EXISTING



## WATERFRONT SKYLINE FUTURE (WITH PIPELINE)