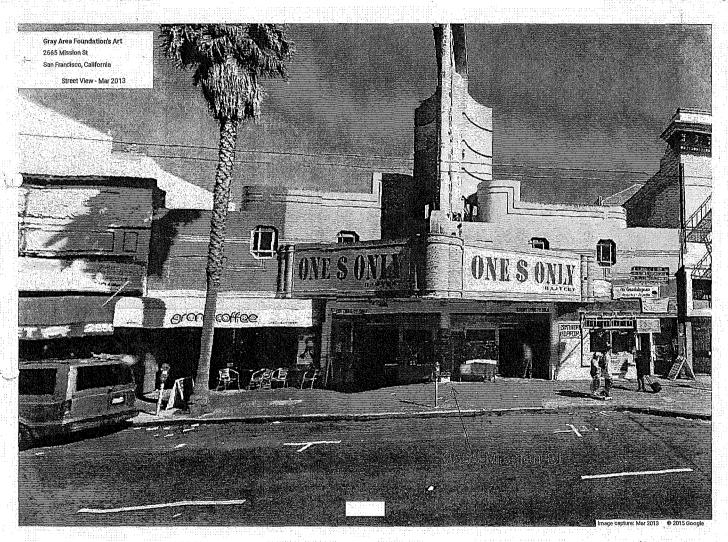

P.C.N. Investigation Regarding:

Gray Area Foundation For The Arts

DBA: Gray Area

2665 Mission Street, SF, 94110-3101

Seabrook Gobbins

Mr. Seabrook Gobbins on behalf of Gray Area Foundation for The Arts has filed an application with the California Department of Alcoholic Beverage Control seeking a -Type 64 (Special On-Sale General) License for 2665 Mission Street (located between 22<sup>nd</sup> Street and 23<sup>rd</sup> Street).

Original Type 64 - Special On-Sale General Theater License - NonProfit Theater

To the Clerk of the Board,

This is a follow-up letter to the ABC-245 form we completed and turned in on March 26, 2015 the same day we turned in our ABC permit application. From April 2014 to October 2015, Gray Area Foundation for the Arts successfully renovated the Grand Theater to change the use from 'Retail' back to a 'Theater' after 25 years. We are now respectfully requesting to be placed on the Board's calendar for Public Convenience and Necessity approval to continue to serve alcohol to our patrons without continuously pulling daily licenses. The Grand Theater is located at 2665 Mission Street, San Francisco, CA 94110 and the phone number is 415.843.1423.