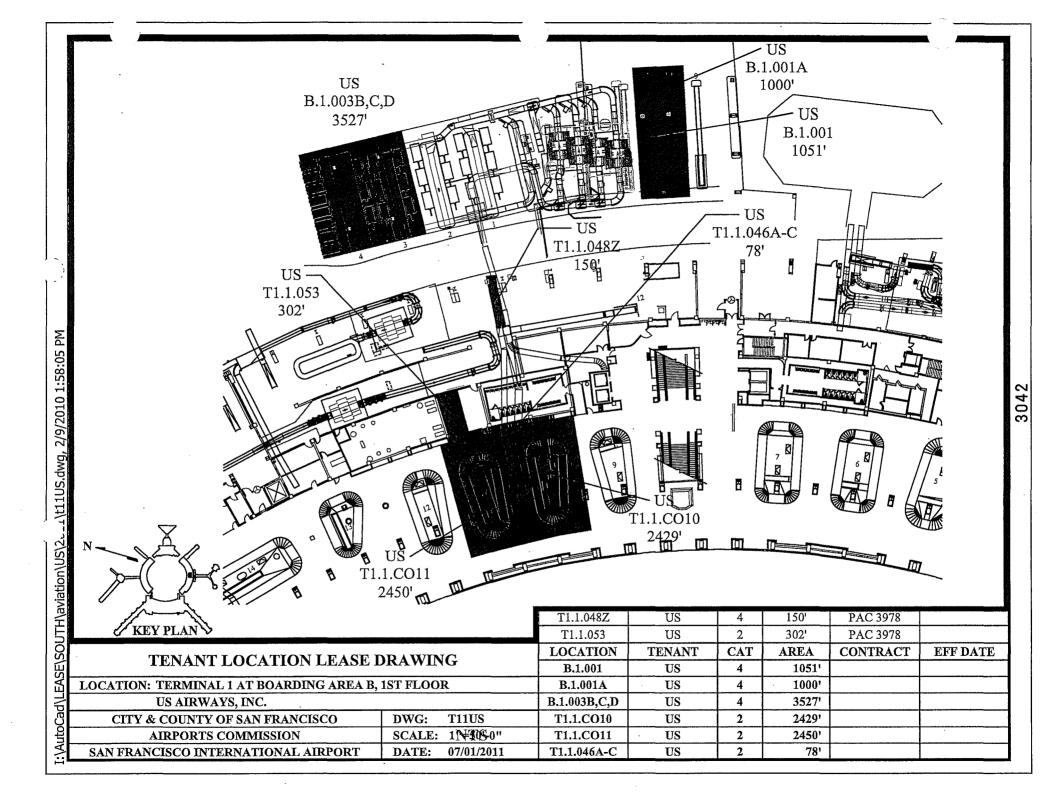

| <b>Boarding</b> Area | Category   | Relinquished  | Added                                 | Net Change       |
|----------------------|------------|---------------|---------------------------------------|------------------|
| BAB                  | III        | 4,121 sq. ft. | · · · · · · · · · · · · · · · · · · · |                  |
| BAC                  | Ĩ          |               | .3,776 sq. ft.                        | (345) sq. ft.    |
| ·BAB                 | <u>v</u> . | 7,178 sq. ft. |                                       |                  |
| BAC                  | v .        |               | 2,800 sq. ft.                         | ( 4,378 sq. ft.) |

| Catagowy Type | US Airways Exclusive Use Space |                   |  |  |  |
|---------------|--------------------------------|-------------------|--|--|--|
| Category Type | Pre Modification               | Post Modification |  |  |  |
| Category I    | 755                            | 0                 |  |  |  |
| Category II   | 7,288                          | 0                 |  |  |  |
| Category III  | 3,776                          | . 0               |  |  |  |
| Category IV   | 5,728                          | 0                 |  |  |  |
| Category V    | 2,800                          | 0                 |  |  |  |

|               | US Airways Joint Use Space |                   |  |  |
|---------------|----------------------------|-------------------|--|--|
| Category Type | Pre Modification           | Post Modification |  |  |
| Category II   | 216                        | 0 .               |  |  |

| <b>Boarding Area</b> | Category   | Relinquished  | Added         | Net Change       |
|----------------------|------------|---------------|---------------|------------------|
| BAB                  | · III      | 4,121 sq. ft. |               |                  |
| BAC                  | <u>.</u> Ш |               | 3,776 sq. ft. | (345) sq. ft.    |
| BAB                  | V          | 7,178 sq. ft. |               |                  |
| BAC                  | V.         |               | 2,800 sq. ft. | ( 4,378 sq. ft.) |

| Exclusive Use Space |               |  |  |
|---------------------|---------------|--|--|
| Category I          | 755 sq. ft.   |  |  |
| Category II         | 7,288 sq. ft. |  |  |
| Category III        | 3,776 sq. ft. |  |  |
| Category IV         | 5,728 sq. ft. |  |  |
| Category V          | 2,800 sq. ft. |  |  |

| Joint Use Space |  |             |
|-----------------|--|-------------|
| Category II     |  | 216 sq. ft. |

- 2 -

- I. Upon such termination, approximately 3,776 square feet of Category III space and 2,800 square feet of Cat V space in BAC will be added to the American Agreement pursuant to an Exhibit L Space Change Summary Notice to that agreement.
- J. Upon such termination, approximately 604 square feet of Category I space and 1,406 square feet of Category II space in Terminal 2 will be added to the American Agreement pursuant to a subsequent Exhibit L Space Change Summary Notice to that agreement.
- K. Effective October 1, 2015, US Airways ceased use of the Joint Use Space in Terminal 1 and commenced use of the Joint Use Space in Terminal 2 used by American.