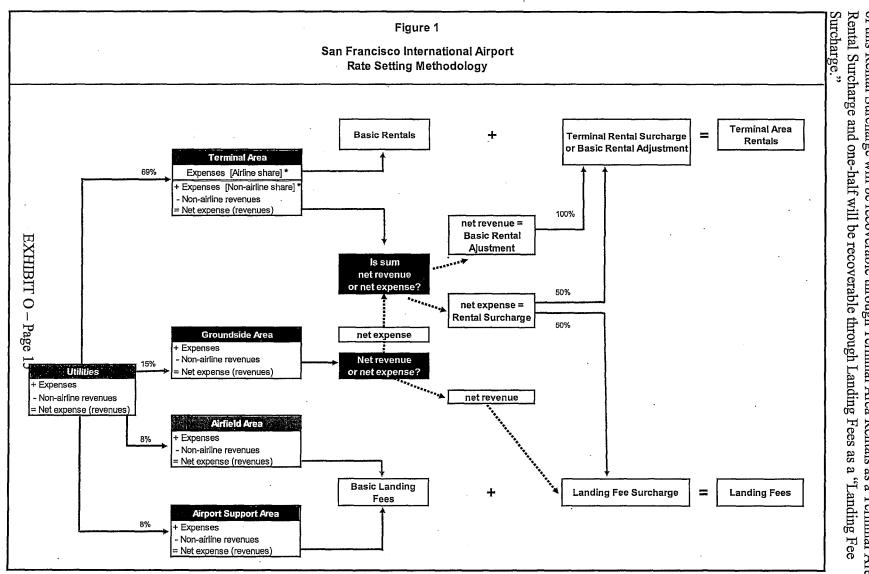

"Airport" means the San Francisco International Airport.

"Airport Cost Accounting System" means the system for collection, allocation, and reporting of revenues, expenses and debt service associated with the operation of the Airport in such a manner that will ensure the availability of proper data to support the calculation of Airline Rates and Charges required under this Agreement. The Airport Cost Accounting System for

reporting revenues, expenses and debt service utilized by City will preserve the basic Cost Centers and shall be in accord with Exhibit O which is incorporated herein by this reference.

"Airport Revenue Bonds" means taxable and tax-exempt obligations authorized and issued, or to be issued, by City or for the benefit of Airport, including bonds, refunding bonds, notes, bond anticipation notes, commercial paper, lease or installment purchase agreements or certificates of participation therein, and other evidences of indebtedness, irrespective of priority of payment, the principal of, premium, if any, and interest on which are payable directly or indirectly from or secured in whole or substantial part by Revenues. Airport Revenue Bonds do not include Special Revenue Bonds.