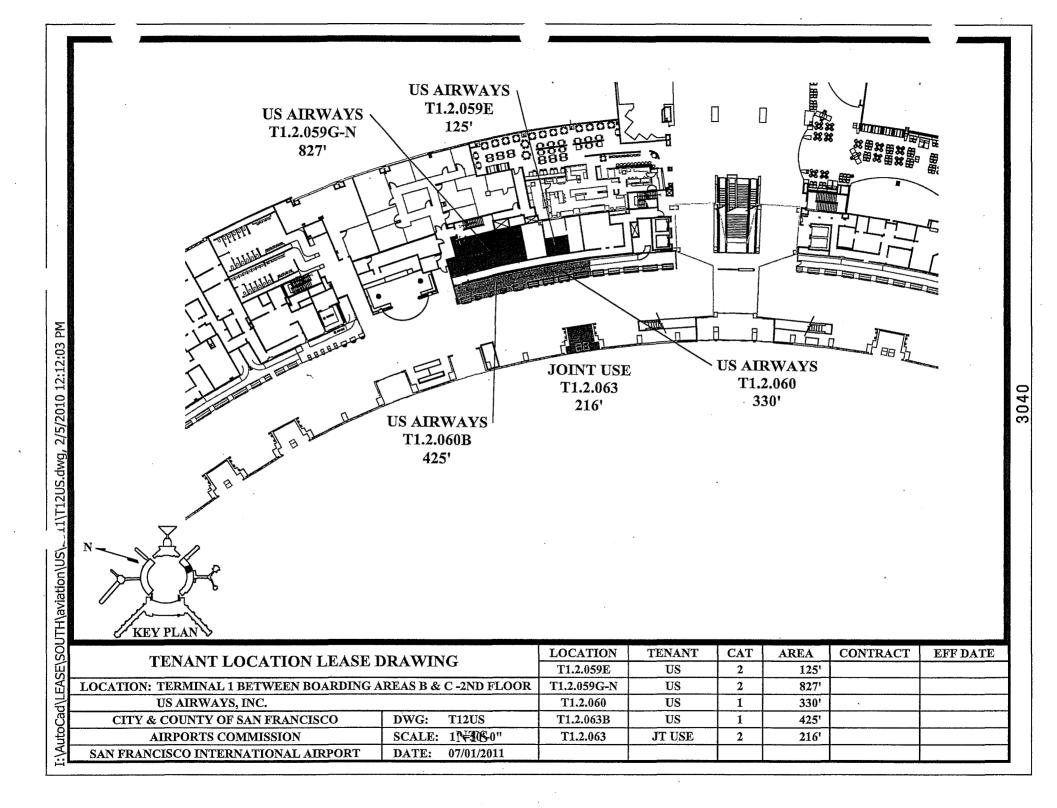

#### BACKGROUND

On November 5, 2010, the Board of Supervisors approved a new lease between US Airways, Inc. (US Airways) and the San Francisco International Airport (Airport) as part of the Airport's Lease and Use Agreement, giving US Airways landing rights and rental of approximately 25,070 square feet of Exclusive Use space and 216 of Joint Use space in Terminal 1 Boarding Area B. The lease was for ten years from July 1, 2011 to June 30, 2021. Annual rent for the premises in FY 2015-16 is \$2,706,206.

Members, Airport Commission

agreement with the City for landing rights and rental of approximately 25,070 square feet of Exclusive Use Space and approximately 216 square feet of Joint Use Space in Terminal 1 and Boarding Area B ("BAB"). The Exclusive Use Space was subsequently adjusted to approximately 20,347 square feet pursuant to an Exhibit L Space Change Summary Notice (an "Exhibit L"), dated May 19, 2015, as further described below. The annual rent for FY 2015/16 is \$2,750,844.09.

On a related matter, to accommodate the Airport's Terminal 1 Project, US Airways was required to relocate all of its Category III and V Exclusive Use Space used for its airfield operation from BAB to Boarding Area C ("BAC"), which occurred on May 19, 2015. The net effect on the premises under the US Airways Agreement was as follows:

| <b>Boarding</b> Area | Category   | Relinquished  | Added                                 | Net Change       |
|----------------------|------------|---------------|---------------------------------------|------------------|
| BAB                  | III        | 4,121 sq. ft. | · · · · · · · · · · · · · · · · · · · |                  |
| BAC                  | Ĩ          |               | .3,776 sq. ft.                        | (345) sq. ft.    |
| ·BAB                 | <u>v</u> . | 7,178 sq. ft. |                                       |                  |
| BAC                  | v .        |               | 2,800 sq. ft.                         | ( 4,378 sq. ft.) |

F. On May 19, 2015, on an unrelated matter and to accommodate the Airport's Terminal 1 Project, US Airways relocated certain Exclusive Use Space which supports its airside operation from BAB to Boarding Area C ("BAC"), the net effect of which is as follows:

| <b>Boarding Area</b> | Category   | Relinquished  | Added         | Net Change       |
|----------------------|------------|---------------|---------------|------------------|
| BAB                  | · III      | 4,121 sq. ft. |               |                  |
| BAC                  | <u>.</u> Ш |               | 3,776 sq. ft. | (345) sq. ft.    |
| BAB                  | V          | 7,178 sq. ft. |               |                  |
| BAC                  | V.         |               | 2,800 sq. ft. | ( 4,378 sq. ft.) |