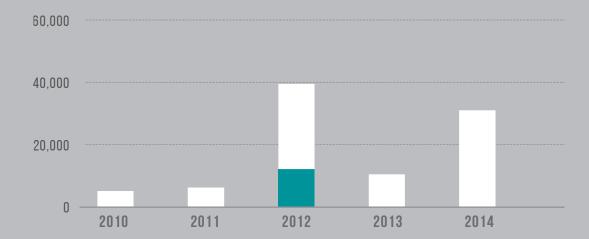

TABLE 2.2

New Commercial and Other Non-Residential Development Trends, Market & Octavia, 2010–2014

| Year<br>Completed | Cultural,<br>Institutional,<br>Educational | Medical | Office | PDR/ Light<br>Industrial | Retail | Visitor | TOTAL  |
|-------------------|--------------------------------------------|---------|--------|--------------------------|--------|---------|--------|
| 2010              | _                                          | _       | _      | _                        | 4,980  | _       | 4,980  |
| 2011              | _                                          | _       | _      | _                        | 6,070  | _       | 6,070  |
| 2012              | 12,000                                     | _       | _      | _                        | 27,440 | _       | 39,440 |
| 2013              | _                                          | _       | _      | _                        | 10,350 | _       | 10,350 |
| 2014              | _                                          | _       | -      | _                        | 30,916 | =       | 30916  |
| TOTAL             | 12,000                                     | _       | _      | -                        | 79,756 | _       | 91,756 |