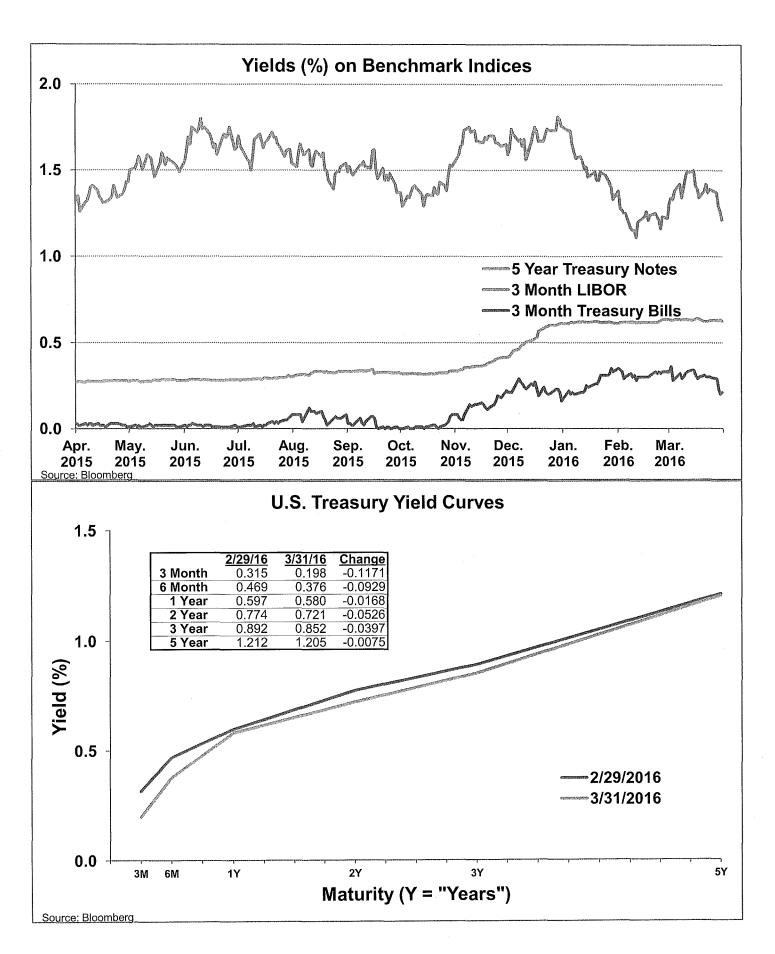

both a par and market value basis, using the result with the lowest percentage of the overall portfolio value. Cash balances are included in the City's compliance calculations.

Please note the information in this report does not include cash balances. Due to fluctuations in the market value of the securities held in the Pooled Fund and changes in the City's cash position, the allocation limits may be exceeded on a post-trade compliance basis. In these instances, no compliance violation has occurred, as the policy limits were not exceeded prior to trade execution.

The full Investment Policy can be found at http://www.sftreasurer.org/, in the Reports & Plans section of the About menu.

Totals may not add due to rounding.

## **Portfolio Analysis**

**Pooled Fund** 



## **Yield Curves**



## **Investment Inventory**

## **Pooled Fund**

As of March 31, 2016

| As of March 31, 2016              | 3                      |                          |               |                 |                   |         |             |                |                  |                |
|-----------------------------------|------------------------|--------------------------|---------------|-----------------|-------------------|---------|-------------|----------------|------------------|----------------|
|                                   | ar Harris in S         |                          | <u>Settle</u> | <u>Maturity</u> |                   |         |             |                | <u>Amortized</u> |                |
| Type of Investment                | CUSIP                  | I