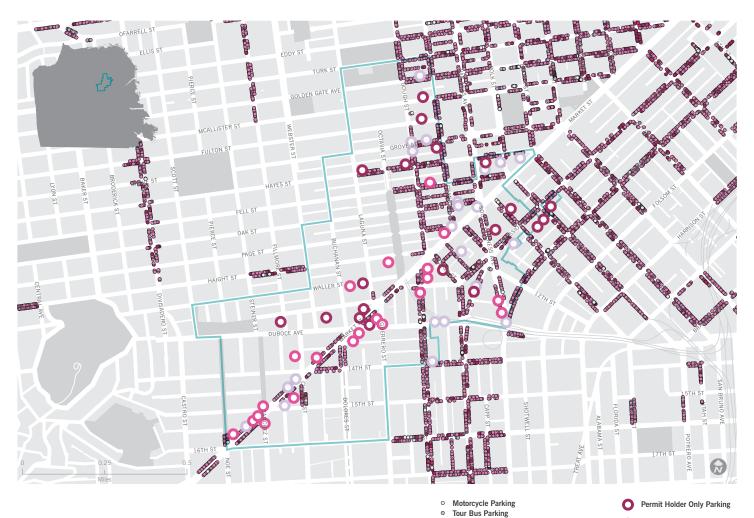

# Report Structure

This *Market* & *Octavia Plan Five-Year Monitoring Report* covers: office and retail development and employment trends; housing production and conversion trends; affordable housing; and project entitlement requirements and fees. In addition to these topics – all of which are required in the annual reporting – the five-year report will also describe existing and planned transit service and provide an accounting of transit impact fees related to the *Market* & *Octavia Plan* area. A parking inventory is also included in this report as well as an inventory of existing curb cuts in transit-preferential streets. The complete text of monitoring requirements under the ordinance can be found in Appendix A.