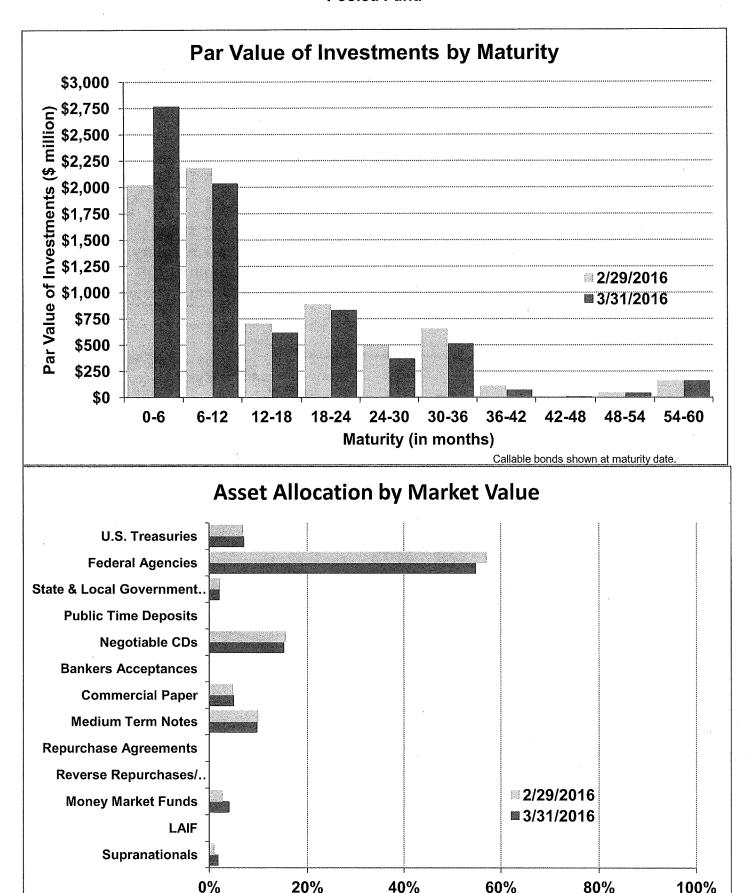

From Department of Human Resources, submitting Administrative Code Chapter 12B Waiver Request Form. Copy: Each Supervisor. (3)

From Office of the Treasurer & Tax Collector, submitting the CCSF Monthly Pooled Investment Report for March 2016. Copy: Each Supervisor. (4)