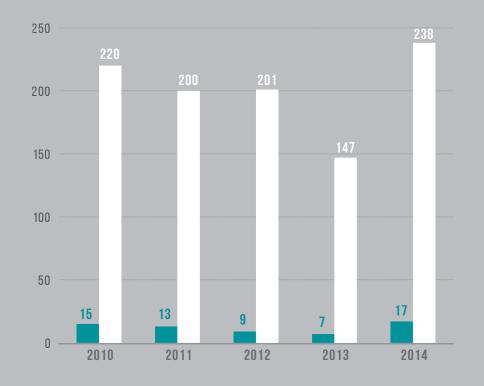

Table 1.8 shows that, in the last five years, some 61 units in the *Market & Octavia Plan* area were converted to condominiums. This represents almost 6% of all condo conversions citywide.

Another indicator of change in housing characteristic is the incidence of owner move-in and/or Ellis Out evictions. These evictions effectively remove units from the rental housing stock and are, in most cases, precursors to condo conversions. Between 2010 and 2014, there were owner move-in evictions in 18 units and 26 units were withdrawn from the rental stock under the Ellis Act; citywide totals are 924 and 527, respectively (see Table 1.9 and Table 1.10 below). Owner move-in and Ellis Act evictions in Market & Octavia constituted over 2% and about 5% of citywide totals. Other types of evictions, while noted in the table below, do not necessarily result in the rental units being converted to other tenure type.

TABLE 1.8
Condo Conversion, Market & Octavia and San Francisco, 2010–2014

| Year  | Market Octavia | San Francisco | Market<br>Octavia as<br>% of San<br>Francisco |
|-------|----------------|---------------|-----------------------------------------------|
|       | No. of Units   | No. of Units  | No. of Units                                  |
| 2010  | 15             | 220           | 7%                                            |
| 2011  | 13             | 200           | 7%                                            |
| 2012  | 9              | 201           | 4%                                            |
| 2013  | 7              | 147           | 5%                                            |
| 2014  | 17             | 238           | 7%                                            |
| TOTAL | 61             | 1,006         | 6%                                            |