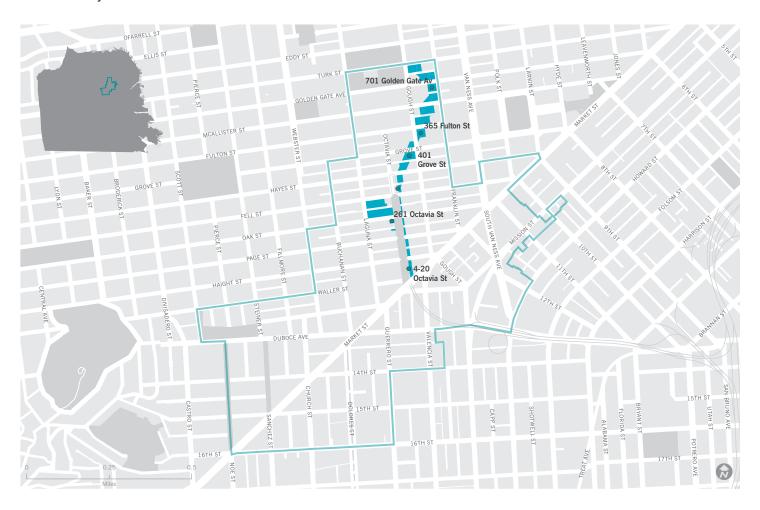

### **Central Freeway Parcels**

The removal of the Central Freeway and subsequent construction of Octavia Boulevard released for development approximately seven acres of land in some 22 publicly owned parcels (See Map 5). Over one-half of these parcels have already been earmarked for affordable housing, including a substantial amount of affordable senior housing. Commercial uses are also encouraged on the ground floor of new development on the freeway parcels and are required on those lots fronting Hayes Street and portions of Octavia Blvd.

In the last five years, eight projects with 358 units have been built on seven parcels. Four projects are a 100% affordable totaling 336 units, while the remaining four projects have a total of 159 units, including 22 inclusionary affordable units.

MAP 5 **Central Freeway Parcels** 

Parcel C. 701 Golden Gate Ave Street

Parcel G. 365 Fulton St

Parcel ?. 500 Gough St