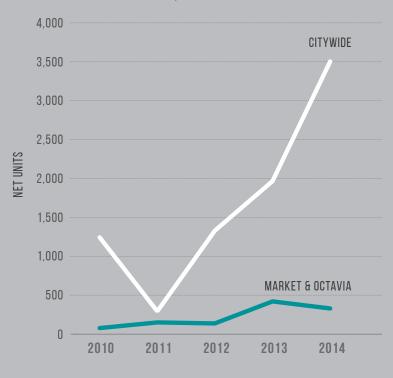

# Housing

Housing production in Market & Octavia mirrored the City's as the effects of the recession caused many residential projects to be stalled or cancelled. When the City's net new housing production plummeted in 2011, nearly half were in the *Market & Octavia Plan* area. Since then housing production Citywide has rebounded, with Market & Octavia recovering and quickly catching up.

# MARKET & OCTAVIA RECOVERY FROM RECESSION

| 125  | 305 <b>◆</b> 2X |
|------|-----------------|
| 2011 | 2014            |

# CITYWIDE RECOVERY FROM RECESSION

| 269  | 3,514 | <b>◆ 13X</b> |
|------|-------|--------------|
| 2011 | 2014  |              |

**TABLE 1.1** New Housing Production Trends, Market & Octavia, 2010–2014

| Year  | Units Completed from New Construction | Units<br>Demolished | Net Units<br>Gained or Lost<br>from Alterations | Net Change in<br>Number of Units |
|-------|---------------------------------------|---------------------|-------------------------------------------------|----------------------------------|
| 2010  | 53                                    | 0                   | -2                                              | 51                               |
| 2011  | 121                                   | 0                   | 4                                               | 125                              |
| 2012  | 40                                    | 4                   | 80                                              | 116                              |
| 2013  | 371                                   | 0                   | 9                                               | 380                              |
| 2014  | 295                                   | 0                   | 10                                              | 305                              |
| TOTAL | 880                                   | 4                   | 101                                             | 977                              |

Source: San Francisco Planning

TABLE 1.2
New Housing Production, San Francisco, 2010–2014

| Year  | Units Completed from New Construction | Units<br>Demolished | Net Units<br>Gained or Lost<br>from Alterations | Net Change in<br>Number of Units |
|-------|---------------------------------------|---------------------|-------------------------------------------------|----------------------------------|
| 2010  | 1,079                                 | 170                 | 318                                             | 1,227                            |
| 2011  | 348                                   | 84                  | 5                                               | 269                              |
| 2012  | 796                                   | 127                 | 650                                             | 1,319                            |
| 2013  | 2,330                                 | 429                 | 59                                              | 1,960                            |
| 2014  | 3,454                                 | 95                  | 155                                             | 3,514                            |
| TOTAL | 8,007                                 | 905                 | 1,187                                           | 8,289                            |