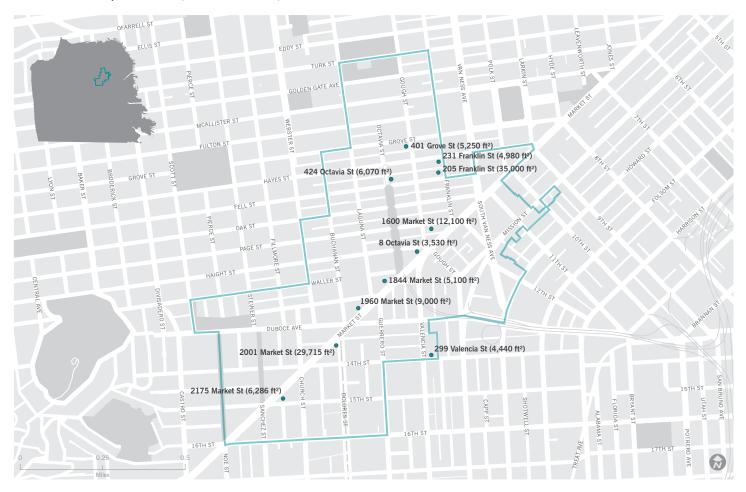

### **Central Freeway Parcels**

The removal of the Central Freeway and subsequent construction of Octavia Boulevard released for development approximately seven acres of land in some 22 publicly owned parcels (See Map 5). Over one-half of these parcels have already been earmarked for affordable housing, including a substantial amount of affordable senior housing. Commercial uses are also encouraged on the ground floor of new development on the freeway parcels and are required on those lots fronting Hayes Street and portions of Octavia Blvd.

MAP 5 **Central Freeway Parcels** 

Parcel C. 701 Golden Gate Ave Street

Parcel G. 365 Fulton St

Parcel ?. 500 Gough St