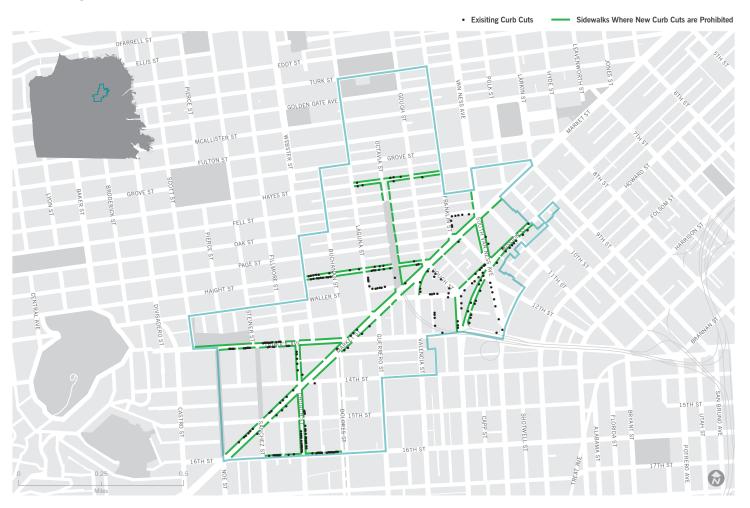

# Report Structure

This *Market* & *Octavia Plan Five-Year Monitoring Report* covers: office and retail development and employment trends; housing production and conversion trends; affordable housing; and project entitlement requirements and fees. In addition to these topics – all of which are required in the annual reporting – the five-year report will also describe existing and planned transit service and provide an accounting of transit impact fees related to the *Market* & *Octavia Plan* area. A parking inventory is also included in this report as well as an inventory of existing curb cuts in transit-preferential streets. The complete text of monitoring requirements under the ordinance can be found in Appendix A.

TABLE 1.3 Housing Development Pipeline, Market & Octavia and San Francisco, Q4 2014

| Non-Residential                                    |              | Market | Octavia            |           | San Francisco |        |                    |           | Market Octavia as % of San Francisco |          |
|----------------------------------------------------|--------------|--------|--------------------|-----------|---------------|--------|--------------------|-----------|--------------------------------------|----------|
| Land Uses                                          | No. of Units | Unit % | No. of<br>Projects | Project % | No. of Units  | Unit % | No. of<br>Projects | Project % | Units                                | Projects |
| Construction                                       | 1,620        | 51%    | 16                 | 38%       | 7,883         | 15%    | 214                | 24%       | 21%                                  | 7%       |
| Planning Entitled                                  | 837          | 27%    | 12                 | 29%       | 31,698        | 62%    | 265                | 29%       | 3%                                   | 5%       |
| Planning Approved                                  | 736          | 23%    | 6                  | 14%       | 28,094        | 55%    | 69                 | 8%        | 3%                                   | 9%       |
| Building Permit Filed                              | 13           | 0%     | 1                  | 2%        | 1,079         | 2%     | 31                 | 3%        | 1%                                   | 3%       |
| Building Permit<br>Approved/ Issued/<br>Reinstated | 88           | 3%     | 5                  | 12%       | 2,525         | 5%     | 165                | 18%       | 3%                                   | 3%       |
| Under Review                                       | 692          | 22%    | 14                 | 33%       | 11,351        | 22%    | 420                | 47%       | 6%                                   | 3%       |
| Planning Filed                                     | 513          | 16%    | 6                  | 14%       | 8,414         | 17%    | 104                | 12%       | 6%                                   | 6%       |
| Building Permit Filed                              | 179          | 6%     | 8                  | 19%       | 2,937         | 6%     | 316                | 35%       | 6%                                   | 3%       |
| TOTAL                                              | 3,149        | 100%   | 42                 | 100%      | 50,932        | 100%   | 899                | 100%      | 6%                                   | 5%       |