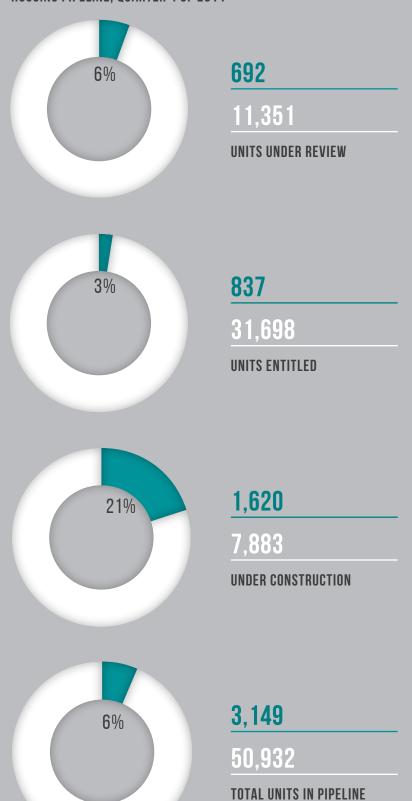

### Housing Development Pipeline

Table 1.3 shows that a total of about 3,149 units in some 42 projects are proposed to be built in the Market & Octavia Plan area. Map 4 shows the location of proposed housing projects in Market & Octavia by development status. List BL-3 in Appendix B provides a detailed list of these housing pipeline projects.

Table 1.3 shows that about 1,620 units – or 51% – are under construction and will likely be completed within the next two years. Another 837 units - about 27% - have received Planning Department entitlements and could see completion within the next two to seven years.

Nearly 22% of the units in the residential development pipeline are in the early stages of the process and are expected to be completed in the next five to ten years. Just the same, 22% of proposed units Citywide – over 11,350 units – are under review and have yet to receive entitlements. About 15% of the units in the housing pipeline citywide are under construction and while the remainder have been entitled and have filed for or have received building permits.

TABLE 1.3 Housing Development Pipeline, Market & Octavia and San Francisco, Q4 2014

| Non-Residential                                    |              | Market | Octavia            |           | San Francisco |        |                    |           | Market Octavia as % of San Francisco |          |
|----------------------------------------------------|--------------|--------|--------------------|-----------|---------------|--------|--------------------|-----------|--------------------------------------|----------|
| Land Uses                                          | No. of Units | Unit % | No. of<br>Projects | Project % | No. of Units  | Unit % | No. of<br>Projects | Project % | Units                                | Projects |
| Construction                                       | 1,620        | 51%    | 16                 | 38%       | 7,883         | 15%    | 214                | 24%       | 21%                                  | 7%       |
| Planning Entitled                                  | 837          | 27%    | 12                 | 29%       | 31,698        | 62%    | 265                | 29%       | 3%                                   | 5%       |
| Planning Approved                                  | 736          | 23%    | 6                  | 14%       | 28,094        | 55%    | 69                 | 8%        | 3%                                   | 9%       |
| Building Permit Filed                              | 13           | 0%     | 1                  | 2%        | 1,079         | 2%     | 31                 | 3%        | 1%                                   | 3%       |
| Building Permit<br>Approved/ Issued/<br>Reinstated | 88           | 3%     | 5                  | 12%       | 2,525         | 5%     | 165                | 18%       | 3%                                   | 3%       |
| Under Review                                       | 692          | 22%    | 14                 | 33%       | 11,351        | 22%    | 420                | 47%       | 6%                                   | 3%       |
| Planning Filed                                     | 513          | 16%    | 6                  | 14%       | 8,414         | 17%    | 104                | 12%       | 6%                                   | 6%       |
| Building Permit Filed                              | 179          | 6%     | 8                  | 19%       | 2,937         | 6%     | 316                | 35%       | 6%                                   | 3%       |
| TOTAL                                              | 3,149        | 100%   | 42                 | 100%      | 50,932        | 100%   | 899                | 100%      | 6%                                   | 5%       |