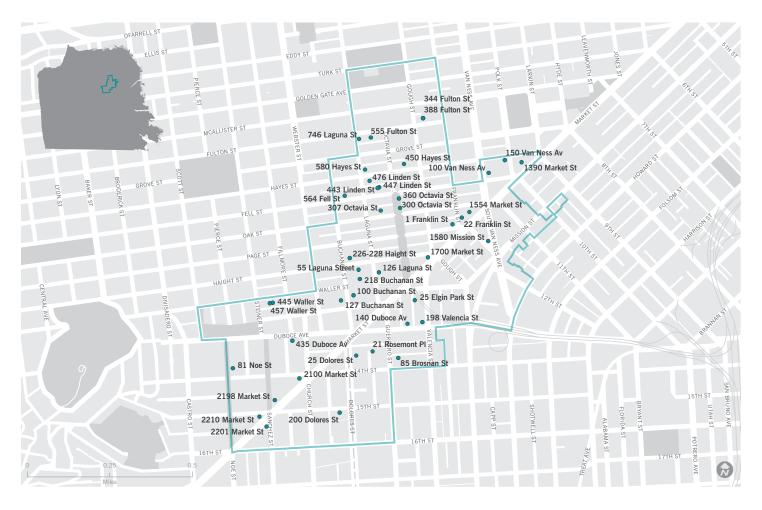

Map 1 shows the *Market & Octavia Plan* area boundaries: Turk, between Franklin and Laguna to the north; Larkin along Hayes to Van Ness and 11th to Mission to the east, Noe from 16th to Duboce through Scott to Waller; Webster to Oak and Franklin to Grove to the west; and 16th between Noe and Guerrero, 14th between Guerrero and Valencia and Duboce/Division/13th Streets to the south.

Following the Plan's Environmental Impact Report's certification in April 2007, the San Francisco Planning Commission adopted the *Market & Octavia Plan* as part of the San Francisco General

MAP 1

Market & Octavia Plan Area Boundaries