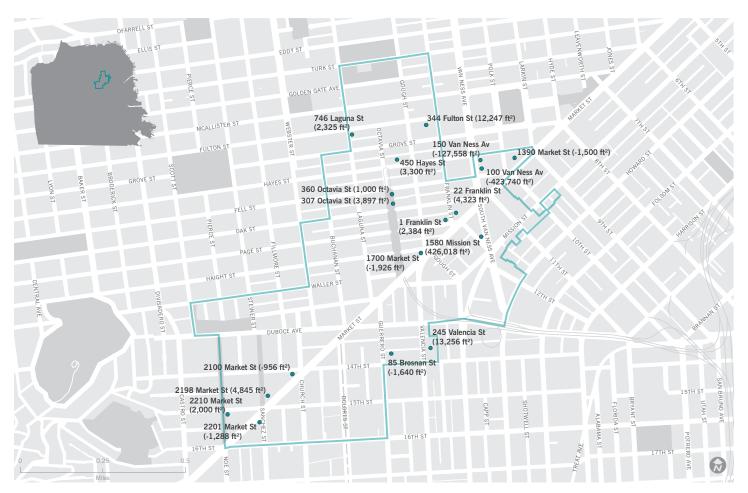

Table 2.2 on the following page shows commercial and other non-residential development activity in the Market & Octavia Plan area between 2010 and 2014 while Table 2.3 shows corresponding figures for San Francisco. Non-residential development in Market & Octavia made up almost 4% of the Citywide total commercial projects completed in the last five years.

Major non-residential projects recently completed in Market & Octavia during the reporting period include the construction of the SF Jazz Center, a performing arts venue for jazz and music education (205 Franklin Street) and a 100% affordable housing project with ground floor commercial uses at 1600 Market Street. These projects were both

Source: San Francisco Planning

entitled after adoption of the *Market & Octavia Plan* and were thus subject to the new zoning requirements. Map 6 shows the location of these non-residential developments. Table BL-5 in Appendix B provides details on these recently completed commercial and other non-residential projects in Market & Octavia.

Table 2.5 shows the commercial development pipeline for San Francisco for comparison. About 3% of the citywide retail pipeline is located within Market & Octavia. Map 7 shows the locations of the proposed commercial developments in the plan area.

MAP 6 Commercial Development Trends, Market & Octavia, 2010–2014

TABLE 2.4 New Commercial and Other Non-Residential Development Pipeline, Market & Octavia, Q4 2014

| Development Status                              | Cultural,<br>Institutional,<br>Educational | Medical | Office    | PDR/ Light<br>Industrial | Retail | Visitor | Total<br>Commercial<br>Sq. Ft. |
|-------------------------------------------------|--------------------------------------------|---------|-----------|--------------------------|--------|---------|--------------------------------|
| Construction                                    | 46,759                                     | _       | (420,270) | (19,037)                 | 37,251 | _       | (355,297)                      |
| Planning Entitled                               | (8,463)                                    | (9,500) | 447,009   | (57,000)                 | 47,437 | _       | 419,483                        |
| Planning Approved                               | 0                                          | (9,500) | 447,009   | (57,000)                 | 43,053 | _       | 423,562                        |
| Building Permit Filed                           | (8,463)                                    | -       | _         | _                        | _      | -       | (8,463)                        |
| Building Permit Approved/<br>Issued/ Reinstated | _                                          | _       | _         | _                        | 4,384  | _       | 4,384                          |
| Under Review                                    | -                                          | -       | (136,558) | -                        | 11,109 | _       | (125,449)                      |
| Planning Filed                                  | -                                          | _       | (136,558) | -                        | 10,109 | -       | (126,449)                      |
| Building Permit Filed                           | _                                          | _       | -         | _                        | 1,000  | _       | 1,000                          |
| TOTAL                                           | 38,296                                     | (9,500) | (109,819) | (76,037)                 | 95,797 | _       | (61,263)                       |