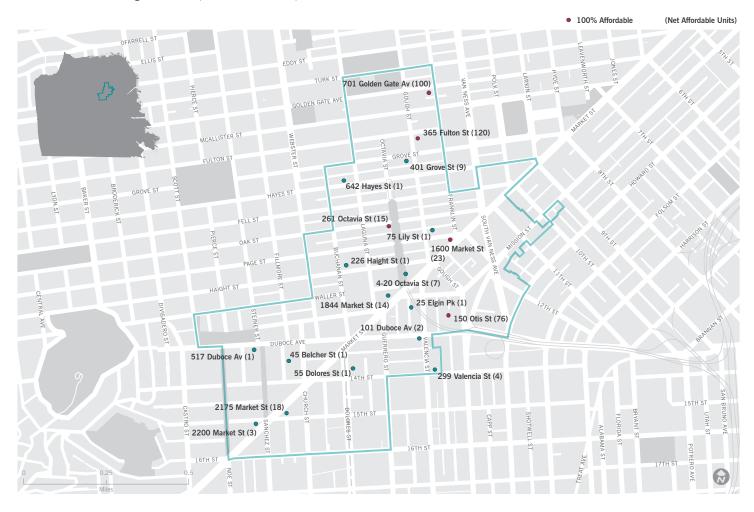

### **New Affordable Housing Production**

Of the 977 net new units built in Market & Octavia between 2010 and 2014, 398 or 41% were affordable units (Table 1.4); for comparison, the citywide share of new affordable housing construction is 31% (Table 1.5). About 36% of the 11 housing projects with affordable housing were 100% affordable housing projects built between 2010 and 2014. The largest 100% affordable development was in the permanent supportive housing building for extremely low income and chronically homeless individuals at 365 Fulton Street, also identified as Parcel G of the 22 Central Freeway parcels. An additional 78 units were made affordable through the City's inclusionary affordable housing requirement.

MAP 4
New Affordable Housing Production, Market & Octavia, 2010–2014

New affordable housing units comprised about 15% of the affordable units built in the City in the last five years. Map 4 shows the location of inclusionary BMRs and 100% affordable housing units. Additional details about inclusionary units can be found in Appendix B, List BL-1 and 100% affordable housing projects in Appendix B, List BL-2.