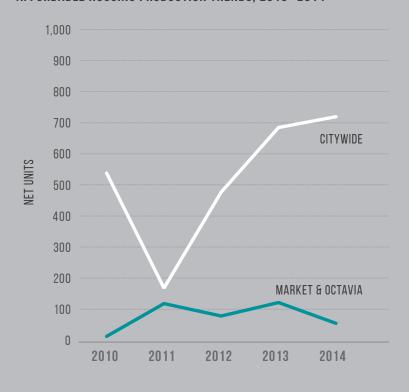

# AFFORDABLE HOUSING PRODUCTION TRENDS, 2010-2014

# MARKET & OCTAVIA RECOVERY FROM RECESSION

| 120  | 57 <b>*</b> 0.5X |
|------|------------------|
| 2011 | 2014             |

# CITYWIDE RECOVERY FROM RECESSION

| 171  | 723 <b>4</b> 4X |
|------|-----------------|
| 2011 | 2014            |

### **New Affordable Housing Production**

Of the 977 net new units built in Market & Octavia between 2010 and 2014, 398 or 41% were affordable units (Table 1.4); for comparison, the citywide share of new affordable housing construction is 31% (Table 1.5). About 36% of the 11 housing projects with affordable housing were 100% affordable housing projects built between 2010 and 2014. The largest 100% affordable development was in the permanent supportive housing building for extremely low income and chronically homeless individuals at 365 Fulton Street, also identified as Parcel G of the 22 Central Freeway parcels. An additional 78 units were made affordable through the City's inclusionary affordable housing requirement.

TABLE 1.4 Affordable Housing Unit Production, Market & Octavia, 2010-2014

| Year  | Public<br>Subsidy | Inclusionary | Total |
|-------|-------------------|--------------|-------|
| 2010  | 15                | 0            | 15    |
| 2011  | 121               | 0            | 121   |
| 2012  | 77                | 4            | 81    |
| 2013  | 101               | 23           | 124   |
| 2014  | 24                | 33           | 57    |
| TOTAL | 338               | 60           | 398   |

Source: San Francisco Planning

**TABLE 1.5** Affordable Housing Unit Production, San Francisco, 2010-2014

| Year  | Public<br>Subsidy | Inclusionary | Total |
|-------|-------------------|--------------|-------|
| 2010  | 509               | 32           | 541   |
| 2011  | 167               | 4            | 171   |
| 2012  | 382               | 98           | 480   |
| 2013  | 472               | 216          | 688   |
| 2014  | 344               | 379          | 723   |
| TOTAL | 1,874             | 729          | 2,603 |