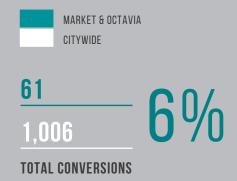

Table 1.8 shows that, in the last five years, some 61 units in the *Market & Octavia Plan* area were converted to condominiums. This represents almost 6% of all condo conversions citywide.

Another indicator of change in housing characteristic is the incidence of owner move-in and/or Ellis Out evictions. These evictions effectively remove units from the rental housing stock and are, in most cases, precursors to condo conversions. Between 2010 and 2014, there were owner move-in evictions in 18 units and 26 units were withdrawn from the rental stock under the Ellis Act; citywide totals are 924 and 527, respectively (see Table 1.9 and Table 1.10 below). Owner move-in and Ellis Act evictions in Market & Octavia constituted over 2% and about 5% of citywide totals. Other types of evictions, while noted in the table below, do not necessarily result in the rental units being converted to other tenure type.

TABLE 1.8
Condo Conversion, Market & Octavia and San Francisco, 2010–2014

| Year  | Market Octavia | San Francisco | Market<br>Octavia as<br>% of San<br>Francisco |
|-------|----------------|---------------|-----------------------------------------------|
|       | No. of Units   | No. of Units  | No. of Units                                  |
| 2010  | 15             | 220           | 7%                                            |
| 2011  | 13             | 200           | 7%                                            |
| 2012  | 9              | 201           | 4%                                            |
| 2013  | 7              | 147           | 5%                                            |
| 2014  | 17             | 238           | 7%                                            |
| TOTAL | 61             | 1,006         | 6%                                            |