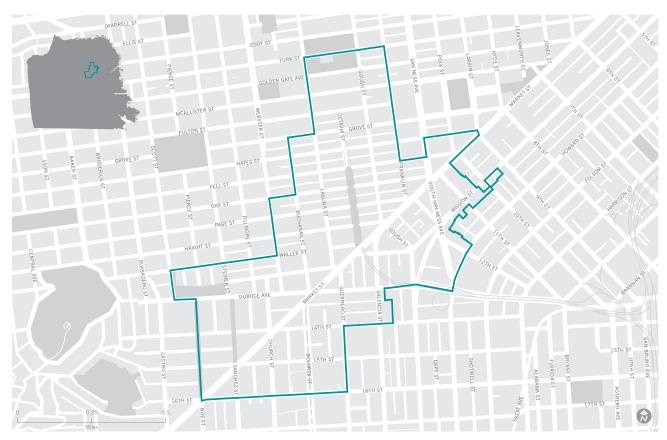

Map 1 shows the *Market & Octavia Plan* area boundaries: Turk, between Franklin and Laguna to the north; Larkin along Hayes to Van Ness and 11th to Mission to the east, Noe from 16th to Duboce through Scott to Waller; Webster to Oak and Franklin to Grove to the west; and 16th between Noe and Guerrero, 14th between Guerrero and Valencia and Duboce/Division/13th Streets to the south.

Following the Plan's Environmental Impact Report's certification in April 2007, the San Francisco Planning Commission adopted the *Market & Octavia Plan* as part of the San Francisco General

MAP 1

Market & Octavia Plan Area Boundaries