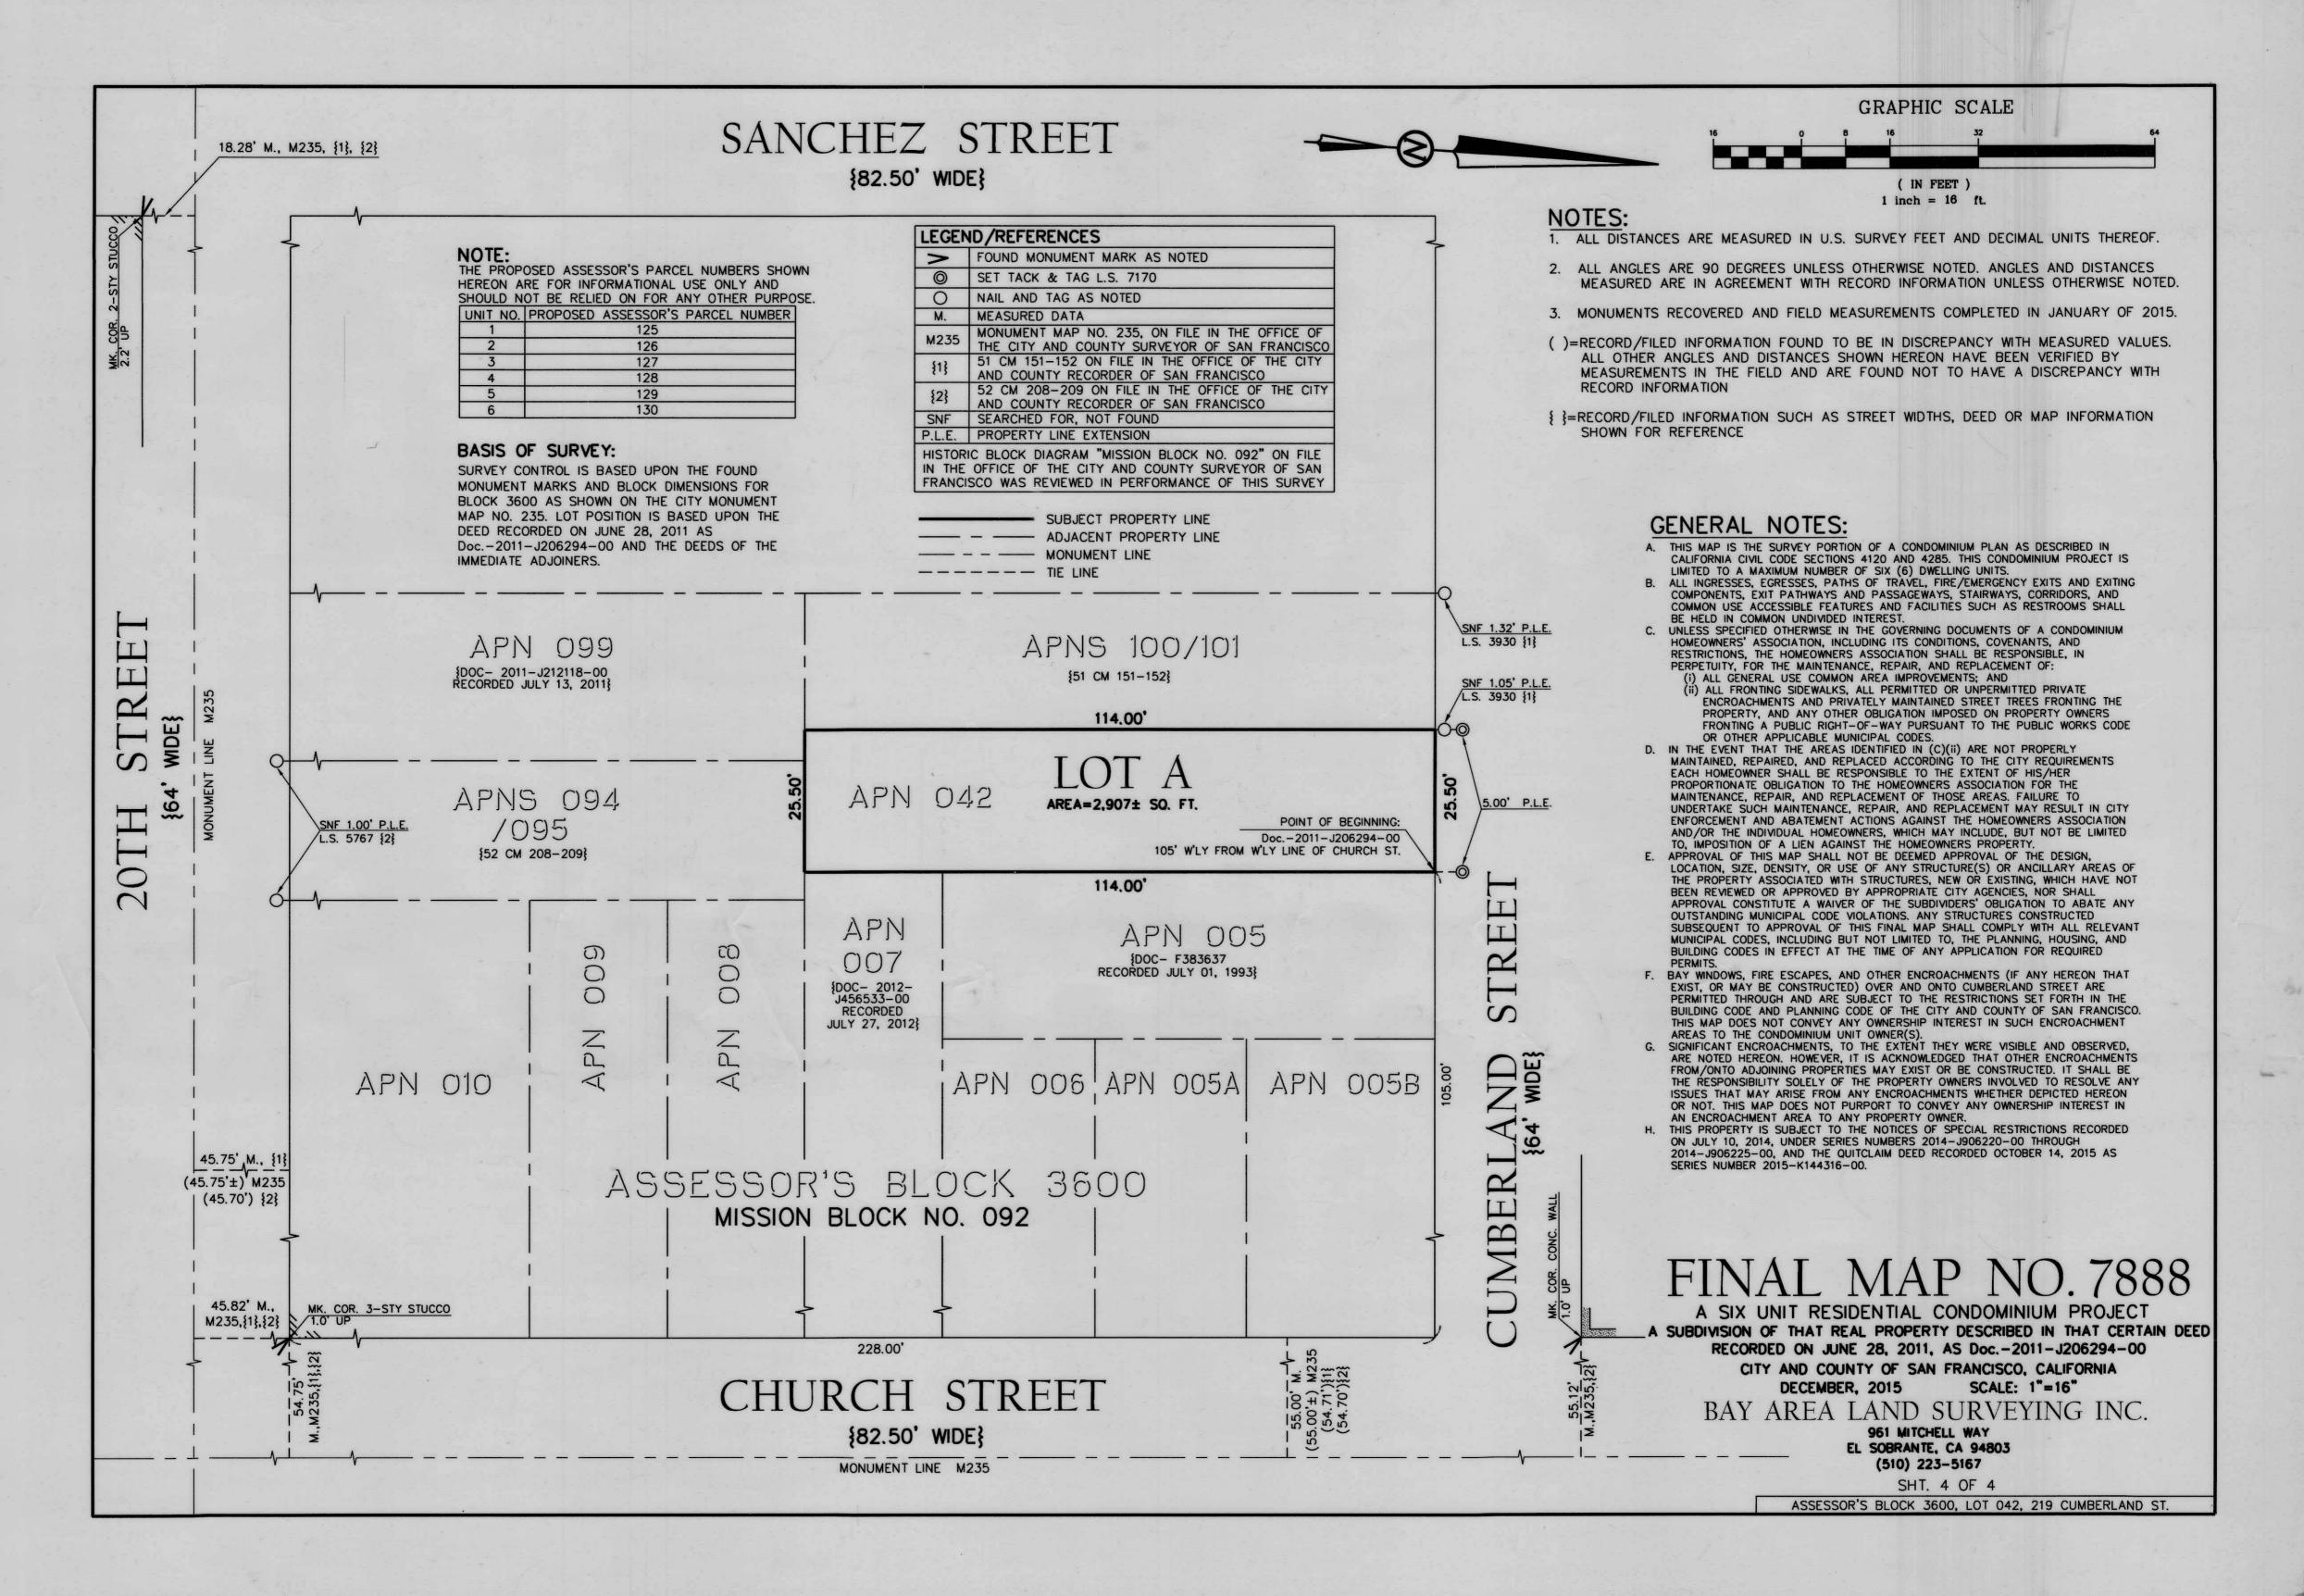

# FINAL MAP NO. 7888

A SIX UNIT RESIDENTIAL CONDOMINIUM PROJECT

A SUBDIVISION OF THAT REAL PROPERTY DESCRIBED IN THAT CERTAIN DEED

RECORDED ON JUNE 28, 2011, AS Doc. -2011-J206294-00

CITY AND COUNTY OF SAN FRANCISCO, CALIFORNIA

DECEMBER, 2015

BAY AREA LAND SURVEYING INC.

961 MITCHELL WAY EL SOBRANTE, CA 94803 (510) 223-5167 SHT. 1 OF 4

ASSESSOR'S BLOCK 3600, LOT 042, 219 CUMBERLAND ST.

| IN WITNESS WHEREOF, THE UNDERSIGNED, S F.S.B., HAVING EXECUTED THIS STATEMENT 2044 | TERLING BANK AND TRUST, THIS 15 DAY OF January |
|------------------------------------------------------------------------------------|------------------------------------------------|
| BY: Sept M. Odl                                                                    | BY: Stephen H. Adams                           |
| TITLE: Senior Vice President                                                       | TITLE:                                         |
|                                                                                    |                                                |