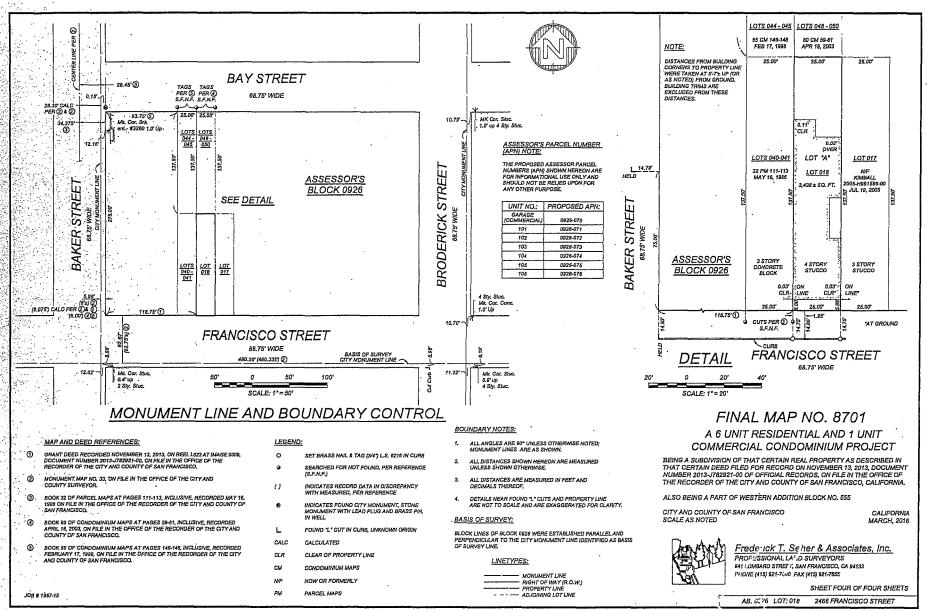

# FINAL MAP NO. 8701 A 6 UNIT RESIDENTIAL AND 1 UNIT

COMMERCIAL CONDOMINIUM PROJECT

BEING A SUBDIVISION OF THAT CERTAIN REAL PROPERTY AS DESCRIBED IN THAT CERTAIN DEED FILED FOR RECORD ON NOVEMBER 13, 2013, DOCUMENT NUMBER 2013-3/128221-00 OF OFFICIAL RECORDS, ON FILE IN THE OFFICE OF THE RECORDER OF THE CITY AND COUNTY OF SAN FRANCISCO, CALIFORNIA.

ALSO BEING A PART OF WESTERN ADDITION BLOCK NO. 555

CITY AND COUNTY OF SAN FRANCISCO

CALIFORNIA MARCH, 2016

Frederick T. Seher & Associates, Inc. PROFESSIONAL LAND SURVEYORS 841 LOMBARD STREET, SAN FRANCISCO, CA 94133 PHONE (15) 821-7800 FAX (415) 921-7655

SHEET ONE OF FOUR SHEETS

AB: 0926 LOT: 018

2466 FRANCISCO STREET

|   | OWNER'S STATEMEN        | <u>r:</u> |
|---|-------------------------|-----------|
|   |                         |           |
|   | WE HEREBY STATE THAT    |           |
|   | HAVE SOME RIGHT, TITLE, |           |
|   | SUBDIVISION SHOWN UPO   |           |
| • | NECESSARY TO PASS A CI  | EA        |