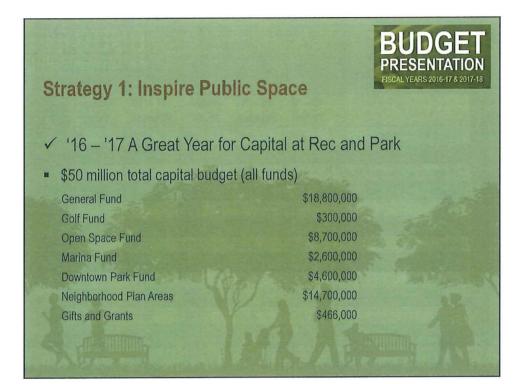

| Strategy 1: Inspire Public Sp                            | BUDGET<br>PRESENTATION<br>FISCAL YEARS 2016-17 & 2017-18 |              |  |  |  |
|----------------------------------------------------------|----------------------------------------------------------|--------------|--|--|--|
|                                                          | '16 – '17                                                | '17 — '18    |  |  |  |
| ✓ General Fund Capital Budget                            | \$18,800,000                                             | \$15,000,000 |  |  |  |
| Highlights (% Increase over '15-'16)                     | Highlights (% Increase over '15-'16)                     |              |  |  |  |
| <ul> <li>General Facilities Maintenance (36%)</li> </ul> | \$1,000,000                                              | \$1,000,000  |  |  |  |
| <ul> <li>Camp Mather Maintenance (186%)</li> </ul>       | \$750,000                                                | \$750,000    |  |  |  |
| <ul> <li>Synthetic Field Replacement (same)</li> </ul>   | \$2,000,000                                              | \$1,500,000  |  |  |  |
| <ul> <li>Grass Field Rehabilitation (1,487%)</li> </ul>  | \$1,250,000                                              | \$1,000,000  |  |  |  |
| <ul> <li>Forestry (new)</li> </ul>                       | \$750,000                                                | \$1,000,000  |  |  |  |
| <ul> <li>Court Resurfacing (200%)</li> </ul>             | \$750,000                                                | \$750,000    |  |  |  |
| <ul> <li>Paving (new)</li> </ul>                         | \$500,000                                                | \$500,000    |  |  |  |
| <ul> <li>Shoreview Park (new)</li> </ul>                 | \$2,100,000                                              | \$0          |  |  |  |
| Buchanan Street Mall (new)                               | \$0                                                      | \$700,000    |  |  |  |
| <ul> <li>Hyde-Turk Mini Park (new)</li> </ul>            | \$0                                                      | \$700,000    |  |  |  |
| <ul> <li>Herz Playground (new)</li> </ul>                | \$0                                                      | \$700,000    |  |  |  |