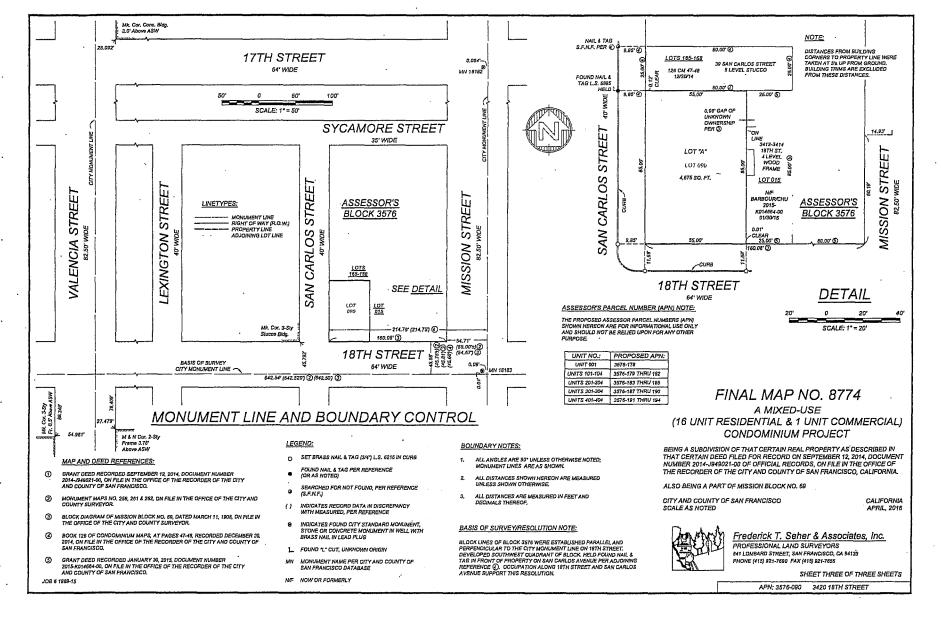

Date: June 23, 2016

Date:

Prepared by: Brent Jalipa
Prepared by:

[Final Map 8774 - 3420-18th Street]

Motion approving Final Map 8774, a 16 residential unit and one commercial unit, mixed-use condominium project, located at 3420-18th Street, being a subdivision of Assessor's Block Parcel No. 3576, Lot No. 090, and adopting findings pursuant to the General Plan, and the eight priority policies of Planning Code, Section 101.1.

MOVED, That the certain map entitled "FINAL MAP 8774", a 16 residential unit and one commercial unit, mixed-use condominium project, located at 3420-18th Street, being a subdivision of Assessor's Parcel Block No. 3576, Lot No. 090, comprising 3 sheets, approved June 9, 2016, by Department of Public Works Order No. 184972 is hereby approved and said map is adopted as an Official Final Map 8774; and, be it

# CITY AND COUNTY OF SAN FRANCISCO SAN FRANCISCO PUBLIC WORKS

APPROVING FINAL MAP 8774, 3420 18<sup>TH</sup> STREET, A 16 UNIT RESIDENTIAL AND 1 UNIT COMMERCIAL MIXED-USE CONDOMINIUM PROJECT, BEING A SUBDIVISION OF LOT 090 IN ASSESSORS BLOCK NO. 3576.

# **TENTATIVE MAP DECISION**

Date: August 20, 2015

Department of City Planning 1650 Mission Street, Suite 400 San Francisco, CA 94103

| Project Ty | pe;16 Residential and<br>New Construction | 1 Commercial I<br>Condominium | Jnit Mixed Use |
|------------|-------------------------------------------|-------------------------------|----------------|
| Address#   | StreetName                                | Block                         | Lot            |
| 3420       | 18TH ST                                   | 3576                          | 090            |