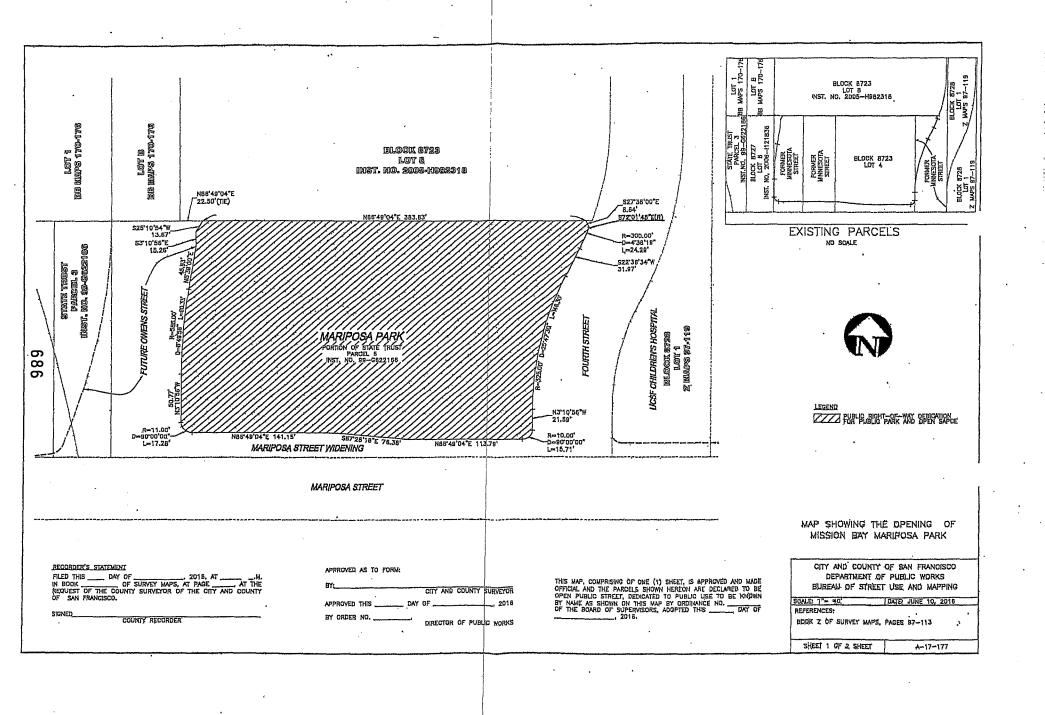

# Section 3. Acceptance of New Acquisition Facilities, and Assumption of Maintenance and Liability Responsibilities.

- (a) Pursuant to California Streets and Highways Code Section 1806, San Francisco Administrative Code Sections 1.51 et seq., the Acquisition Agreement dated June 1, 2001 by and between the San Francisco Redevelopment Agency and Catellus Development Corporation, and PW Order No. 184960, the Board of Supervisors hereby accepts the FOCIL Offer and dedicates such facilities for public use.
- (b) The Board of Supervisors approves Map No. A-17-177 and designates the areas shown hatched on said Map No. A-17-177 as open public right-of-way for open space and park purposes only.
- (c) The Board of Supervisors accepts Park P26 for City maintenance and liability purposes on behalf of the City and OCII, subject to the conditions listed in subsections (e) and (f).
  - (d) The Board of Supervisors names Park P26 "Mariposa Park."
- (e) The Board of Supervisors directs the Public Works Director to revise the official City public right-of-way maps in accordance with this ordinance. The Board's acceptance of improvements is for the Mission Bay Park P26 Improvements only, excluding any encroachments that are permitted, not permitted, or both.
- (f) The Board of Supervisors hereby acknowledges FOCIL's conditional assignment of all warranties and guaranties to OCII related to the construction of the above listed improvements and the obligation of OCII to maintain the Park Improvements until termination of the Redevelopment Plan.

# With respect to public right-of-way as park and open space use:

I hereby recommend the Board of Supervisors approve Map No. A-17-177; dedicate the area shown hatched as open public right-of-way; designate said areas for open space and park purposes only; and name Park P26 "Mariposa Park".

# EXHIBIT A [Plat Map]