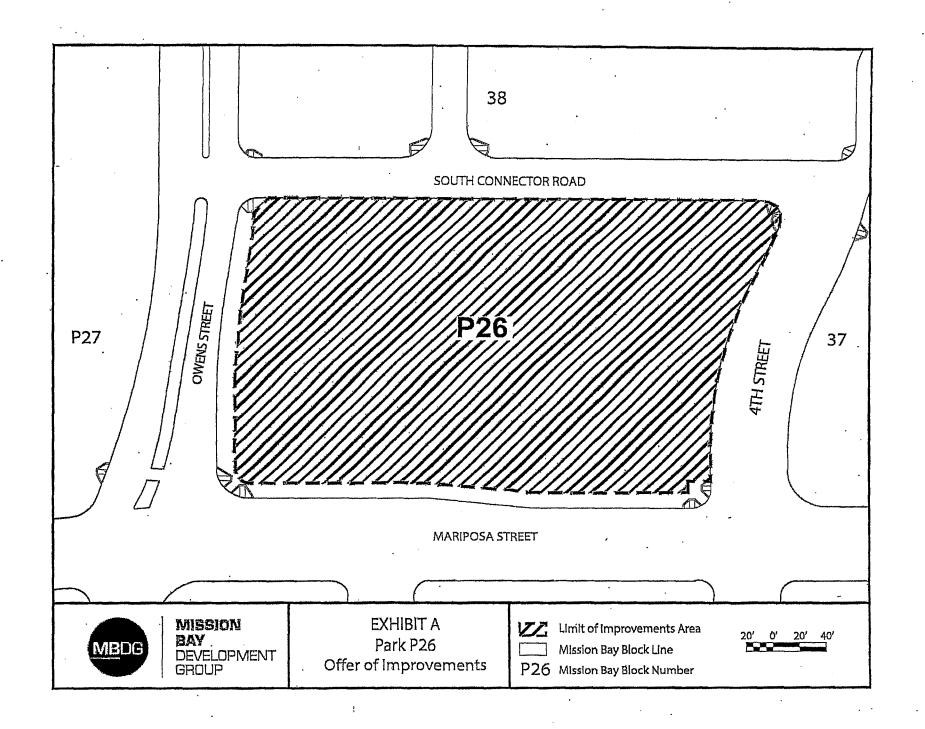

The property where the improvements are located is shown on <u>Exhibit A</u> hereto, constituting City property located in the City.

It is understood and agreed that: (i) upon acceptance of this offer of public improvements the City shall own and be responsible for maintenance of the offered public facilities and improvements, and (ii) the City and its successors or assigns shall incur no liability or obligation whatsoever hereunder with respect to such offer of public improvements, and, except as may be provided by separate instrument, shall not assume any responsibility for the offered improvements, unless and until such offer has been accepted by appropriate action of the Board of Supervisors.

# EXHIBIT A [Plat Map]