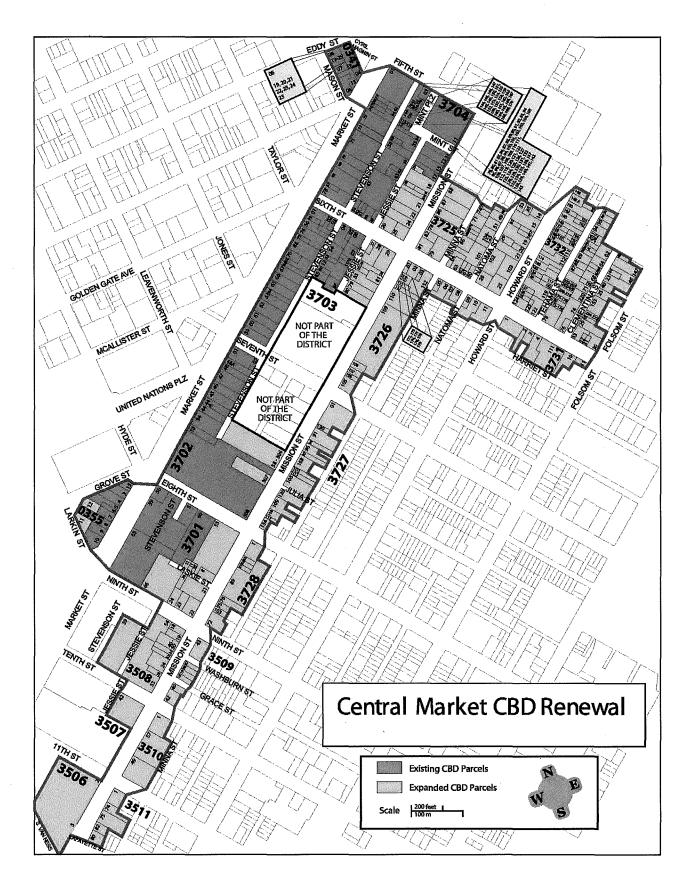

#### What area is included in the existing CBD?

# (Please see map on page 10)

The boundaries of the existing district are follows:

- 5th St. from Market St. to Mission St. (West Side only)
- 6th, from Market St. to Jessie St.; (East and West sides)
- 7th St. from Market St. to Stevenson St; (East and West Sides)
- 8th St. on the east side of the street from Market to approximately 185 feet from the southeast corner of Market and 8th; in which the lot line is drawn to a point equidistant with the balance of the depth of the parcels on that block between 7th Street and 8th Street (as if there was a continuation of Stevenson Street to 8th Street); also on the west side of 8th Street running southward from the southwest corner of 8th and Market Street, including the four parcels (3701-050, 3701-059, 3701-005, 3701-060) but *not including* parcel 3701-053 at the corner of 8th and Mission owned by PG&E
- 9th St. just including the parcel at the southeast corner of the Market and 9th Street intersection
- Market St. from 5th St. to 9th St. (South Side)
- Market St., from Cyril Magnin St. to Mason St. and then from Hyde St. to Larkin St.; (North Side)
- Mason St. from Eddy to Market (East Side)
- Eddy St. from parcel 0341-18 to Mason St. (South Side)
- Mission St. from 5th St. running west (North Side only) including the Old Mint and four parcels (3704-012, 3704-013, 3704-015, 3704-017) directly west of Mint St.
- Jessie St. from 5th St. to 6th St. (North Side only), and Jessie running West from 6th St. including 6 parcels (3703-006, 3703-007, 3703-010, 3703-011, 3703-012, 3703-086) to the west of 6th Street (North Side only)
- Mint St. from Jessie St. to Mission St. (East and West Sides)
- Mint Plaza from 5<sup>th</sup> St. to Mint St. (North and South Sides)

#### What area is included in the expanded CBD?

#### (Please see map on page 10)

The proposed boundaries of the expanded district are follows:

- 5th St. from Market St. to Mission St. (West side only)
- 6th, from Market St. to Folsom St. (East and West sides)
- 7th St. from Market St. to Stevenson St. (East and West Sides)
- 8th St. from Market St. to Mission St. (East and West Sides)

- Laskie St. from parcel 3701-60 and parcel 3701-66 to Mission St. (East and West Sides)
- 9th St. from Market St. to Mission St. (East Side) and from Jessie to Mission (West Side)
- 10th St. from Stevenson St. to Mission St (East Side) and from Jessie to Mission (West Side)
- Market St. from 5th St. to 9th St. (South Side)
- Market St., from Cyril Magnin St. to Mason St. (North Side)
- Mason St. from Eddy to Market (East Side)
- Eddy St. from parcel 0341-18 to Mason St. (South Side)
- Market St. from Hyde St. to Larkin St. (North Side)
- Grove St. from Hyde to Larkin (South Side)
- Stevenson St. from parcel 3703-085 to Fifth St. (South Side), from parcel 3702-054 to Fifth St. (North Side)
- Jessie St. From parcel 3703-086 (North Side) to Mint St.
- Jessie St. from parcel 3703-080 (South Side) to Mint St.
- Mint St. from Jessie St. to Mission St. (East and West Sides)
- Mint Plaza from 5th St. to Mint St. (North and South Sides)
- Mission St. from 5th St. to South Van Ness (North Side) excluding the Federal Properties (see a list of the federal properties excluded from the district on page 9 of the management plan in the area of 7<sup>th</sup> and Mission) and excluding parcel 3507-040 which is located to the West next to parcel 3507-042 within the adjacent Civic Center CBD boundaries.
- Mission St. starting from parcel 3725-088 to Lafayette St. (South Side)
- Minna St. starting from parcel 3725-075 to Sixth St. (South Side)
- Natoma St. starting from parcel 3725-048 and parcels 3725-033 and 3725-035 to Sixth St. (North and South Sides)
- Howard St. starting from parcel 3725-014 and parcel 3732-146 to Sixth St. (North and South Sides)
- Tehama St. starting from parcel 3732-099 and parcel 3732-097 to Sixth St. (North and South Sides)
- Clementina St. starting from parcel 3732-062 and parcel 3732-048 to Sixth St. (North and South Sides)

#### What areas are excluded from the expanded CBD?

#### (Please see map on page 10)

The Federal properties, namely the San Francisco Federal Building and the US Court of Appeals properties at 7<sup>th</sup> and Mission are not included in the District excluded (Parcels: 3702 -015; 3702 - 016; 3702 -029; 3702 -031; 3702 -032; 3702 -033; 3702 -034; 3702 -035; 3702 -036; 3702 -055; 3703 -040; 3703 -041; 3703 -084).