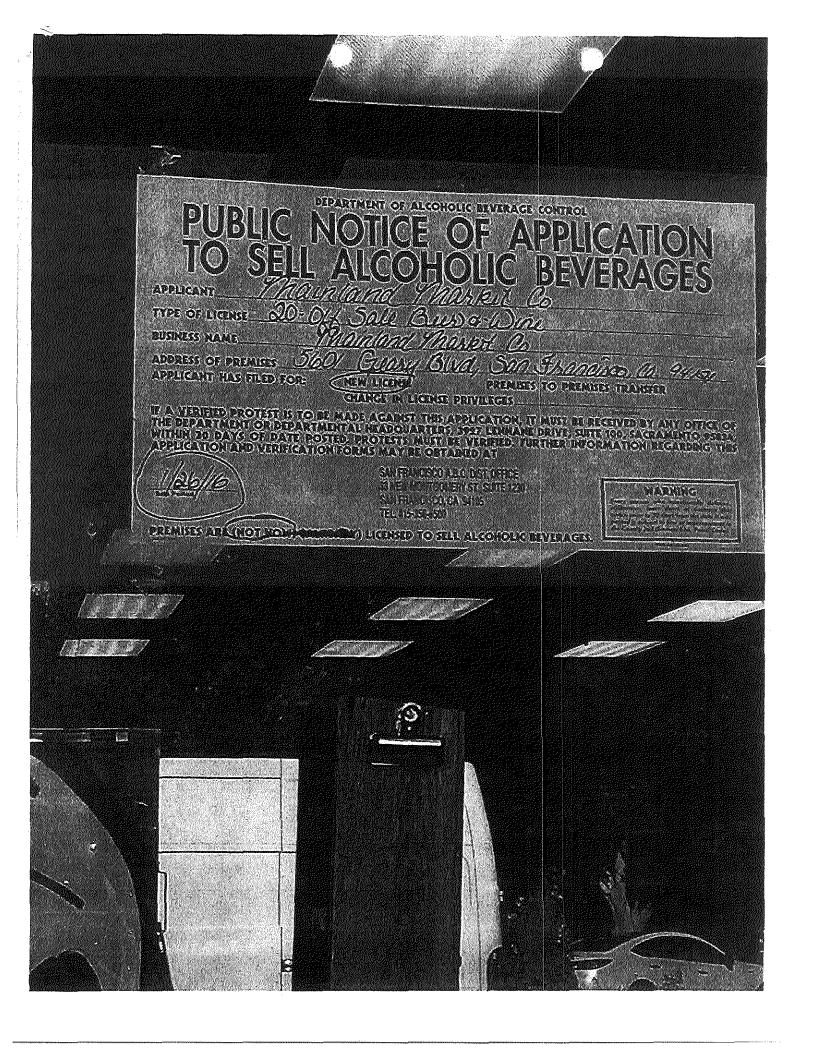

Investigation cannot progress until this completed form, Affidavit of Posting, has been received by this office.

Date of Filing Application: January 15, 2016

| Name of Applicant(s):   | MAINLAND MARKET CO                              |
|-------------------------|-------------------------------------------------|
| Address of Premises:    | 5601 GEARY BLVD<br>SAN FRANCISCO, CA 94121-2214 |
| License(s) Applied for: | 20 - Off-Sale Beer And Wine                     |

I hereby certify under penalty of perjury that pursuant to the provisions of Section 23985 of the Alcoholic Beverage Control Act and Rule 109, Title 4, Chapter 1, California Code of Regulations, after filing an application to engage in the sale of alcoholic beverages at the above-designated premises, I did date the posting notice and on said date did post the notice in a conspicuous place on the premises and said notice shall remain posted for a period of at least 30 consecutive days.

| NOTICE DATED AND POSTING:              | 1-26-16.      |               |
|----------------------------------------|---------------|---------------|
| SIGNATURE OF APPLICANT:                | Ar .          | DATE 2-10.16. |
| Please return within five (5) days to: | $\mathcal{A}$ |               |