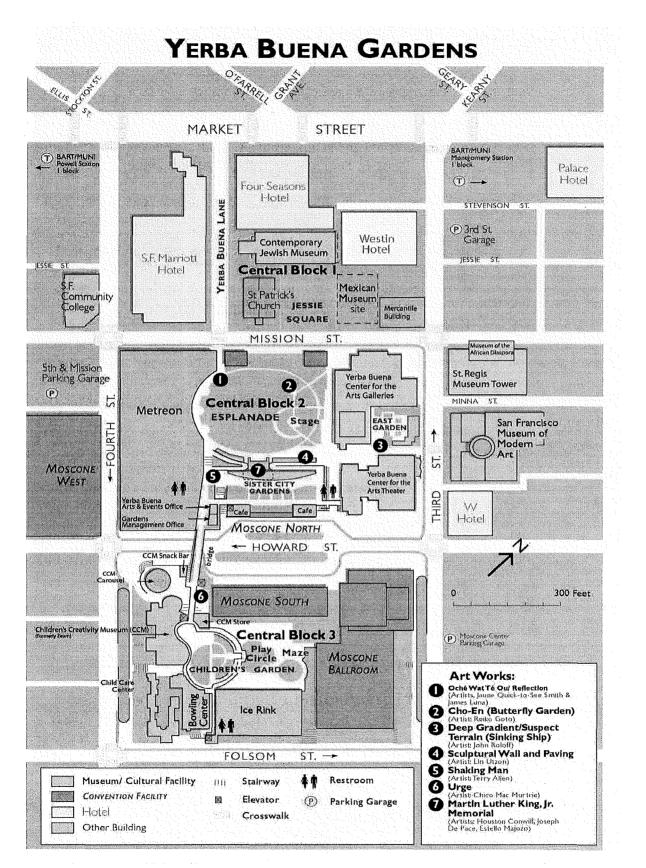

WHEREAS, The three Blocks of Yerba Buena Gardens are a civic treasure of public parks, community institutions, and urban amenities cherished by the people of San Francisco; and

WHEREAS, Block One of the Gardens bounded by Market, Mission, Third, and Fourth Streets includes St. Patrick's Church, Jessie Square, the Jewish Museum, the Mexican Museum, and Yerba Buena Lane; and

WHEREAS, Block Two of the Gardens bounded by Mission, Howard, Third, and Fourth Streets includes the Esplanade Commons, the Market Luther King Memorial Fountain, the East Garden, the Yerba Buena Center for the Arts Gallery and Theater, and the Sister City Gardens; and

WHEREAS, Block Three of the Gardens bounded by Howard, Folsom, Third, and Fourth Streets includes the Playland at the Beach Carousel, the Children's Playground, the Children's Creativity Center, the Skating/Bowling Center, and the SoMa Childcare Center; and

- <u>Block One:</u> between Market, Mission, Third and Fourth Streets includes Jessie Square, the Marriott Hotel, Yerba Buena Lane and retail spaces along both sides of Yerba Buena Lane.
- <u>Block Two:</u> between Mission, Howard, Third and Fourth Streets includes the Esplanade, the Martin Luther King Jr. Memorial Fountain, East Garden, Yerba Buena Center for the Arts Gallery and Theater, the Metreon, two cafes and the Sister City Garden.
- <u>Block Three</u>: between Howard, Folsom, Third and Fourth Streets includes the Children's Creativity Museum, with its historic carousel, a children's garden and playground, the ice skating/bowling center and the SoMa Childcare Center.

A map on the following page shows Yerba Buena Gardens.