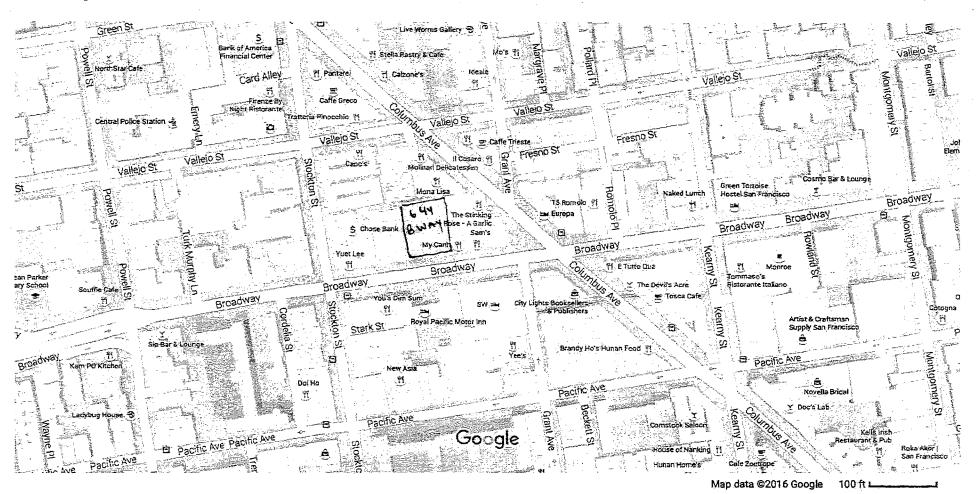

P.C.N. Investigation Regarding:

644 Broadway St.

DBA: Boxcar Theatre

644 Broadway (415) 575-9017

Carrie Peters on behalf of Boxcar Theatre Inc, has filed an application with the California Department of Alcoholic Beverage Control seeking a –Type 64 (Speacial On-Sale General Theatre) License for 644 Broadway St (Located between Stockton and Grant St).

#### **San Francisco Plot Information:**

This premise is located in Plot 130

A High Crime area is defined as 99 or more police incidents in a plot for the year of 2015.

This plot had 177 police incidents for 2015, which is 78 over the Citywide "High Crime" average.

#### **State Census Tract Information:**

This premise is located in Census Tract 107.00

Population for this tract is: 5,592

On-sale license authorized by census tract: 20

Active on-sale licenses: 87

Off-sale licenses authorized by census tract: 5