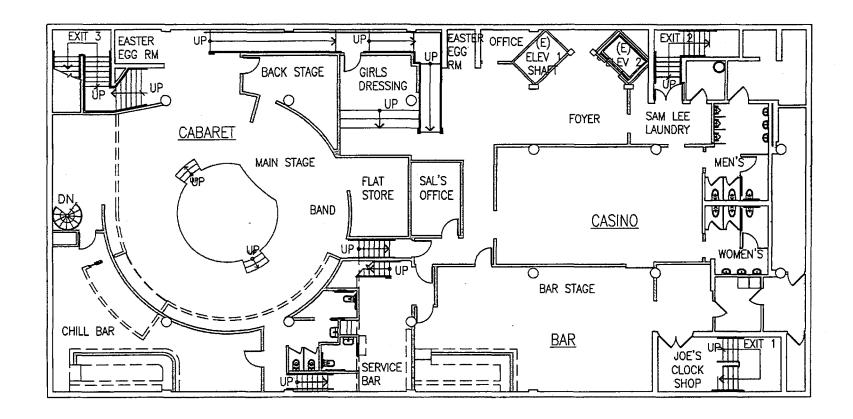

Active off-sale licenses: 10

| De  | epartmental Recommendation:                                                                                                                                                                                                                          |  |  |  |  |  |
|-----|------------------------------------------------------------------------------------------------------------------------------------------------------------------------------------------------------------------------------------------------------|--|--|--|--|--|
| Po  | Points of consideration: 1-St Francis of Assisi Church                                                                                                                                                                                               |  |  |  |  |  |
| Ce  | entral Station has no opposition                                                                                                                                                                                                                     |  |  |  |  |  |
| Αŗ  | oplicant premise is located in a "high crime" area.                                                                                                                                                                                                  |  |  |  |  |  |
| Αŗ  | oplicant premise is located in an "undue concentration" area.                                                                                                                                                                                        |  |  |  |  |  |
| 0 - | Record of protest.                                                                                                                                                                                                                                   |  |  |  |  |  |
| 0 - | Record of support.                                                                                                                                                                                                                                   |  |  |  |  |  |
| ΑI  | LU Recommendation: Approval with the following conditions:                                                                                                                                                                                           |  |  |  |  |  |
| 1.  | Loitering (loitering is defined as "to stand idly about; linger aimlessly without lawful business") is prohibited on any sidewalks or property adjacent to the licensed premises under the control of the licensee as depicted on the ABC-257, dated |  |  |  |  |  |
| 2.  | No noise shall be audible beyond the area under the control of the licensee as defined on the ABC-257, dated                                                                                                                                         |  |  |  |  |  |
| 3.  | The sale of alcoholic beverages for off-sale consumption is strictly prohibited                                                                                                                                                                      |  |  |  |  |  |
| 4.  | Alcoholic beverages shall be served in containers which significantly differ in appearance from those containers utilized for non-alcoholic beverages. Containers                                                                                    |  |  |  |  |  |