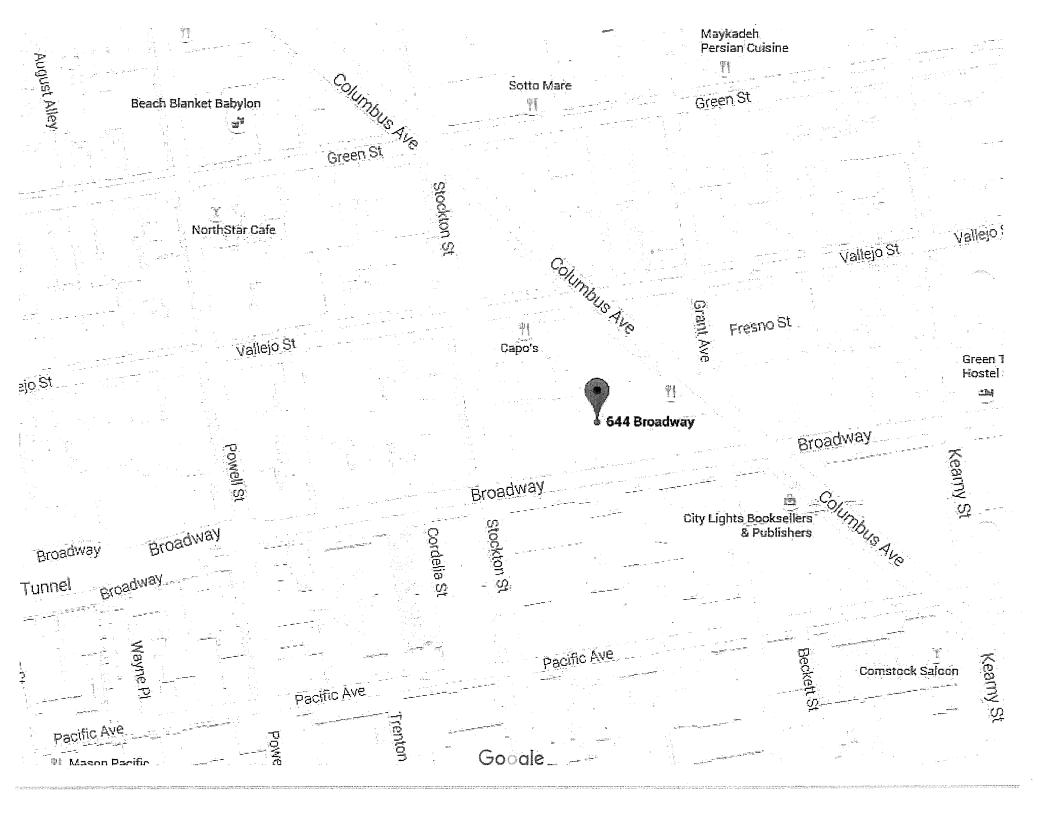

P.C.N. Investigation Regarding:

644 Broadway St.

DBA: Boxcar Theatre

644 Broadway (415) 575-9017

Carrie Peters on behalf of Boxcar Theatre Inc, has filed an application with the California Department of Alcoholic Beverage Control seeking a –Type 64 (Speacial On-Sale General Theatre) License for 644 Broadway St (Located between Stockton and Grant St).