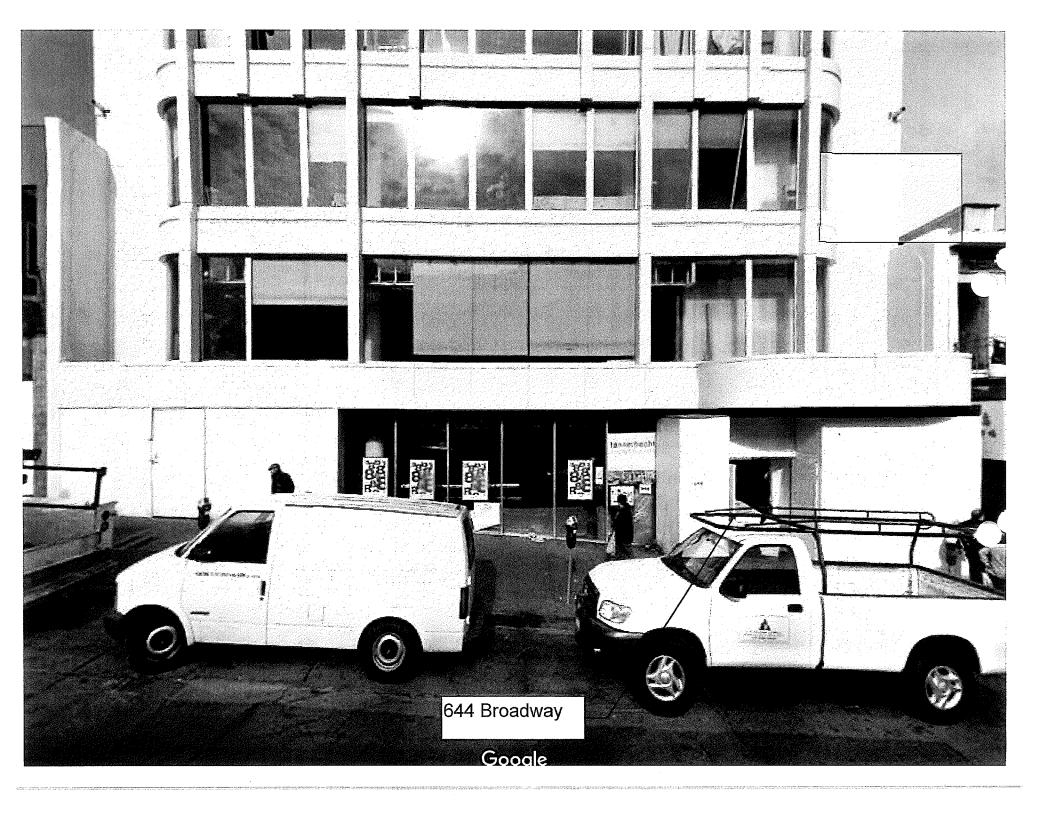

P.C.N. Investigation Regarding:

644 Broadway St.

DBA: Boxcar Theatre

644 Broadway (415) 575-9017

Carrie Peters on behalf of Boxcar Theatre Inc, has filed an application with the California Department of Alcoholic Beverage Control seeking a –Type 64 (Speacial On-Sale General Theatre) License for 644 Broadway St (Located between Stockton and Grant St).