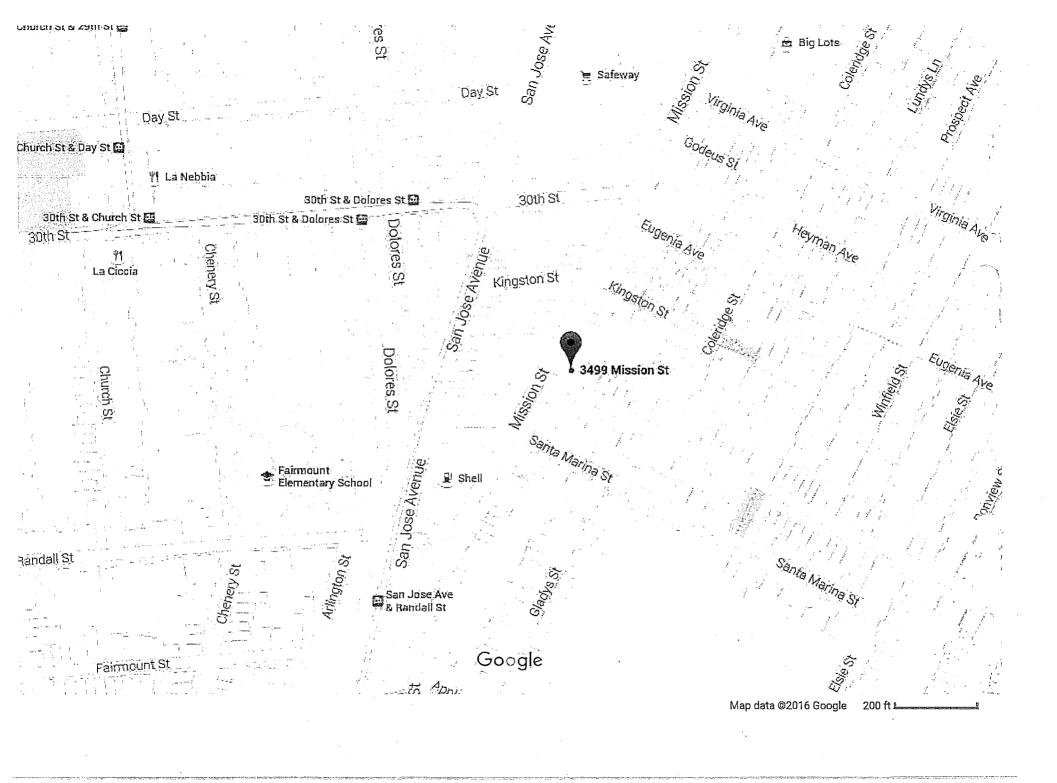

P.C.N. Investigation Regarding:

3499 Mission St

DBA: Billy Goat Liquor

3499 Mission St (650) 284-6321

Jonn Gavin on behalf of Billy Goat Liquor LLC, has filed an application with the California Department of Alcoholic Beverage Control seeking a Type 21 (Off Sale-Package Store) License for 3499 Mission st (Located between Cortland and Kingston Streets).

#### San Francisco Plot Information:

This premise is located in Plot 867

A High Crime area is defined as 99 or more police incidents in a plot for the year of 2015.

This plot had 39 police incidents for 2015, which is 60 under the Citywide "High Crime" average.

#### **State Census Tract Information:**

This premise is located in Census Tract 253.00

Population for this tract is: 4,362.

On-sale license authorized by census tract: 15

Active on-sale licenses: 48

Off-sale licenses authorized by census tract: 4