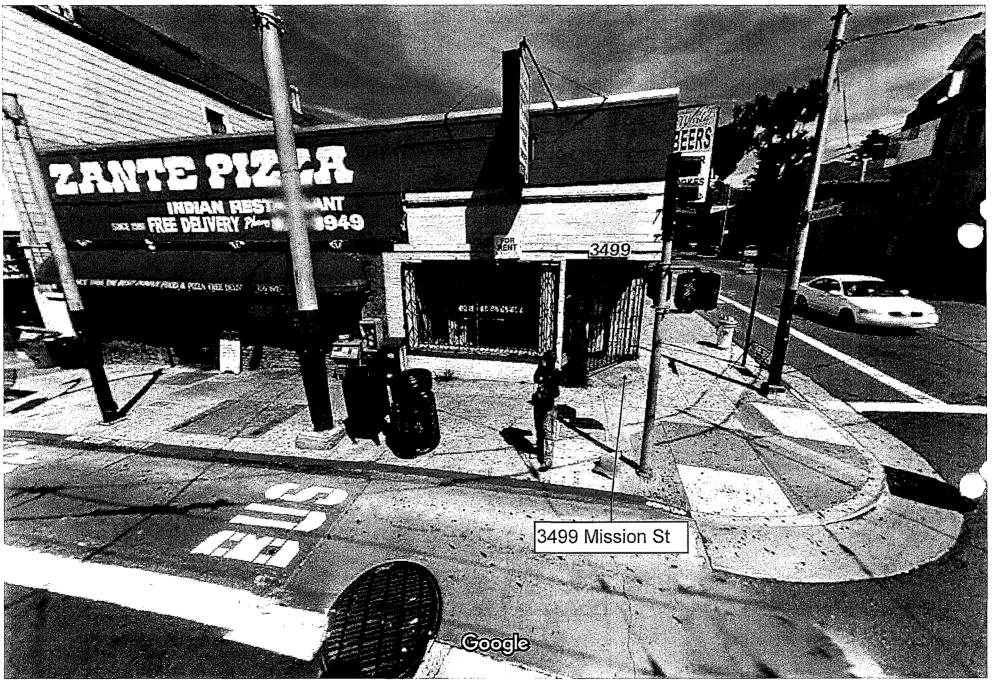

P.C.N. Investigation Regarding:

3499 Mission St

DBA: Billy Goat Liquor

3499 Mission St (650) 284-6321

Jonn Gavin on behalf of Billy Goat Liquor LLC, has filed an application with the California Department of Alcoholic Beverage Control seeking a Type 21 (Off Sale-Package Store) License for 3499 Mission st (Located between Cortland and Kingston Streets).

#### To Whom it may concern,

My name is Patrick Gavin and I am the owner of Billy Goat Liquor, LLC. We have applied to the California Department of Alcoholic Beverage Control (ABC) for the Type21 Off Sale General License. This type of license authorizes the sale of spirits, beer and wine to those at least twenty one years of age for consumption off the premises. It is our intention to open a convenience and Liquor store at 3499 Mission St, on the corner of Mission St and Cortland Ave. This corner has served the community for over 30 years and we wish to reopen the business that follows in the tradition of the property.