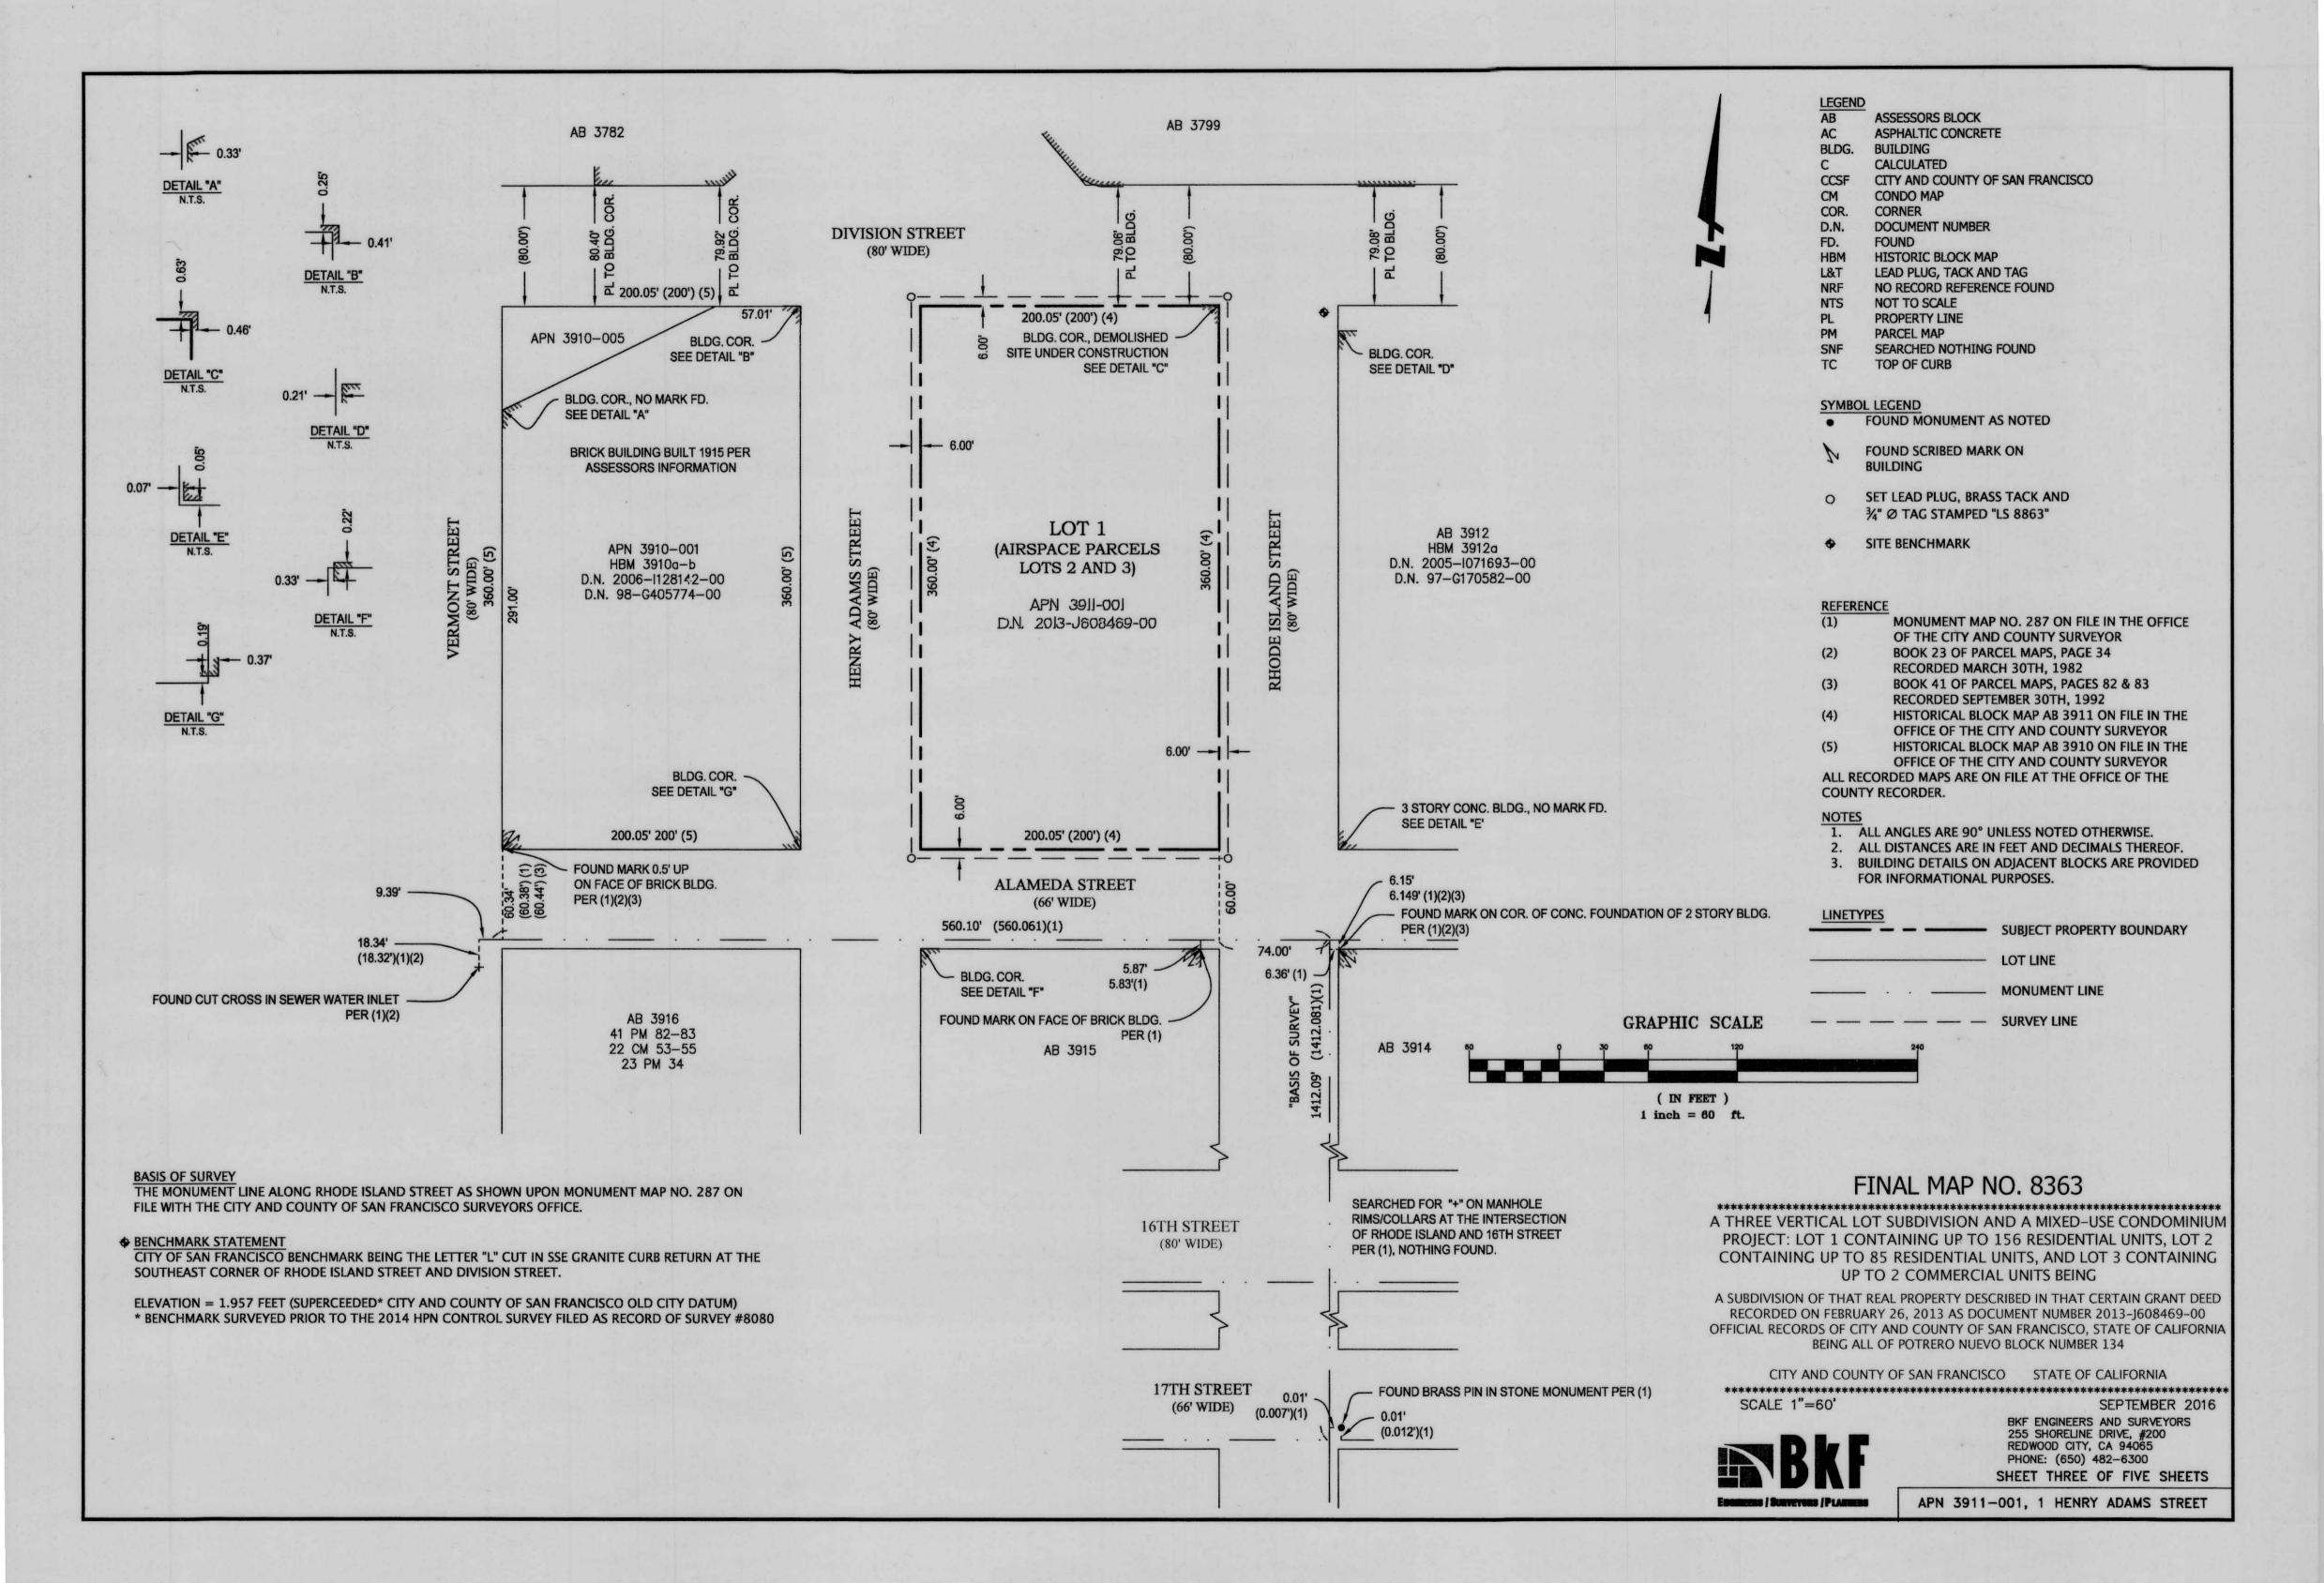

# FINAL MAP NO. 8363

A THREE VERTICAL LOT SUBDIVISION AND A MIXED-USE CONDOMINIUM PROJECT: LOT 1 CONTAINING UP TO 156 RESIDENTIAL UNITS, LOT 2 CONTAINING UP TO 85 RESIDENTIAL UNITS, AND LOT 3 CONTAINING UP TO 2 COMMERCIAL UNITS BEING

A SUBDIVISION OF THAT REAL PROPERTY DESCRIBED IN THAT CERTAIN GRANT DEED RECORDED ON FEBRUARY 26, 2013 AS DOCUMENT NUMBER 2013–J608469–00 OFFICIAL RECORDS OF CITY AND COUNTY OF SAN FRANCISCO, STATE OF CALIFORNIA BEING ALL OF POTRERO NUEVO BLOCK NUMBER 134

B K F E N G I N E E R S 255 SHORELINE DRIVE, SUITE 200 REDWOOD CITY, CA 94065 650-482-6300

SHEET ONE OF FIVE SHEETS

APN 3911-001, 1 HENRY ADAMS STREET