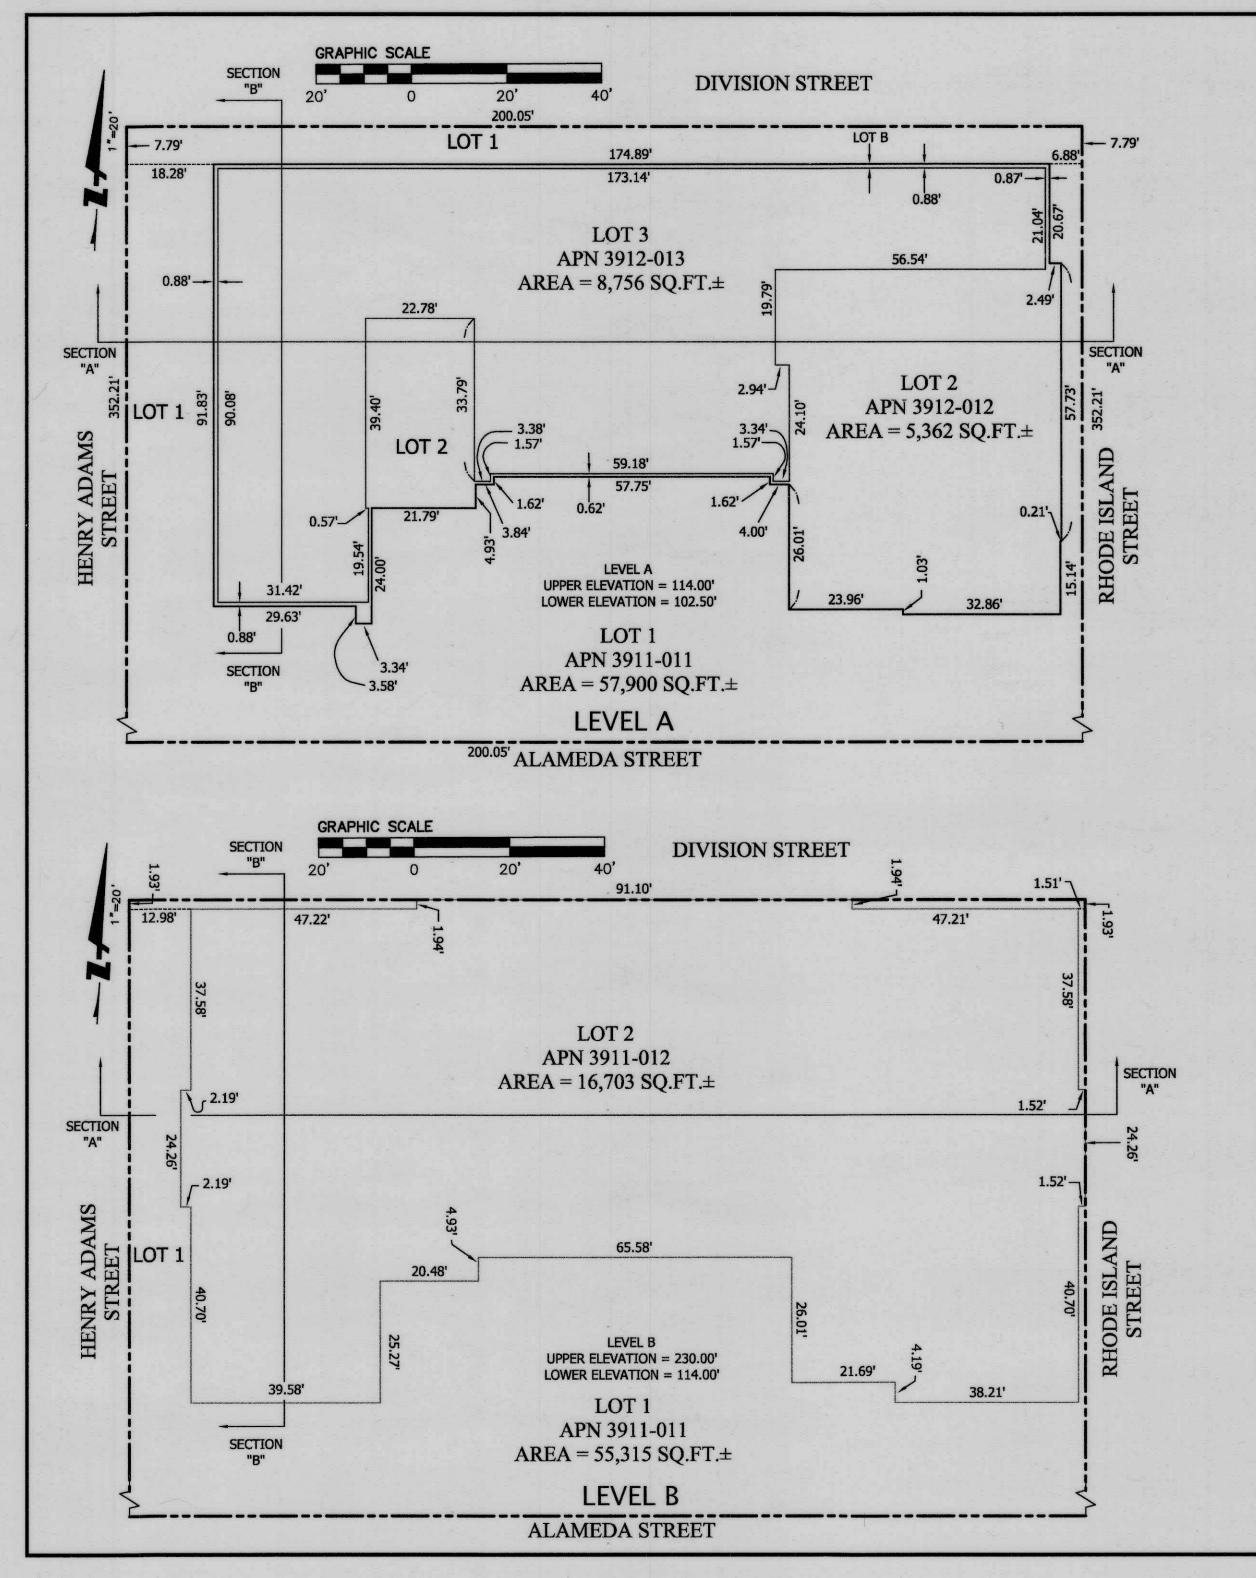

|       | AKEA          |              |              |
|-------|---------------|--------------|--------------|
|       | LOT 1         | LOT 2        | LOT 3        |
| LEVEL | APN 3911-011  | APN 3911-012 | APN 3912-01  |
| 1     | 57,900 SQ.FT. | 5,362 SQ.FT. | 8,756 SQ.FT. |
| 2     | 55 315 SO FT  | 16 703 SO FT |              |

NOTE: THE PROPOSED ASSESSOR'S PARCEL NUMBERS SHOWN HEREON ARE FOR INFORMATIONAL USE ONLY AND SHOULD NOT BE RELIED UPON FOR ANY OTHER PURPOSE.