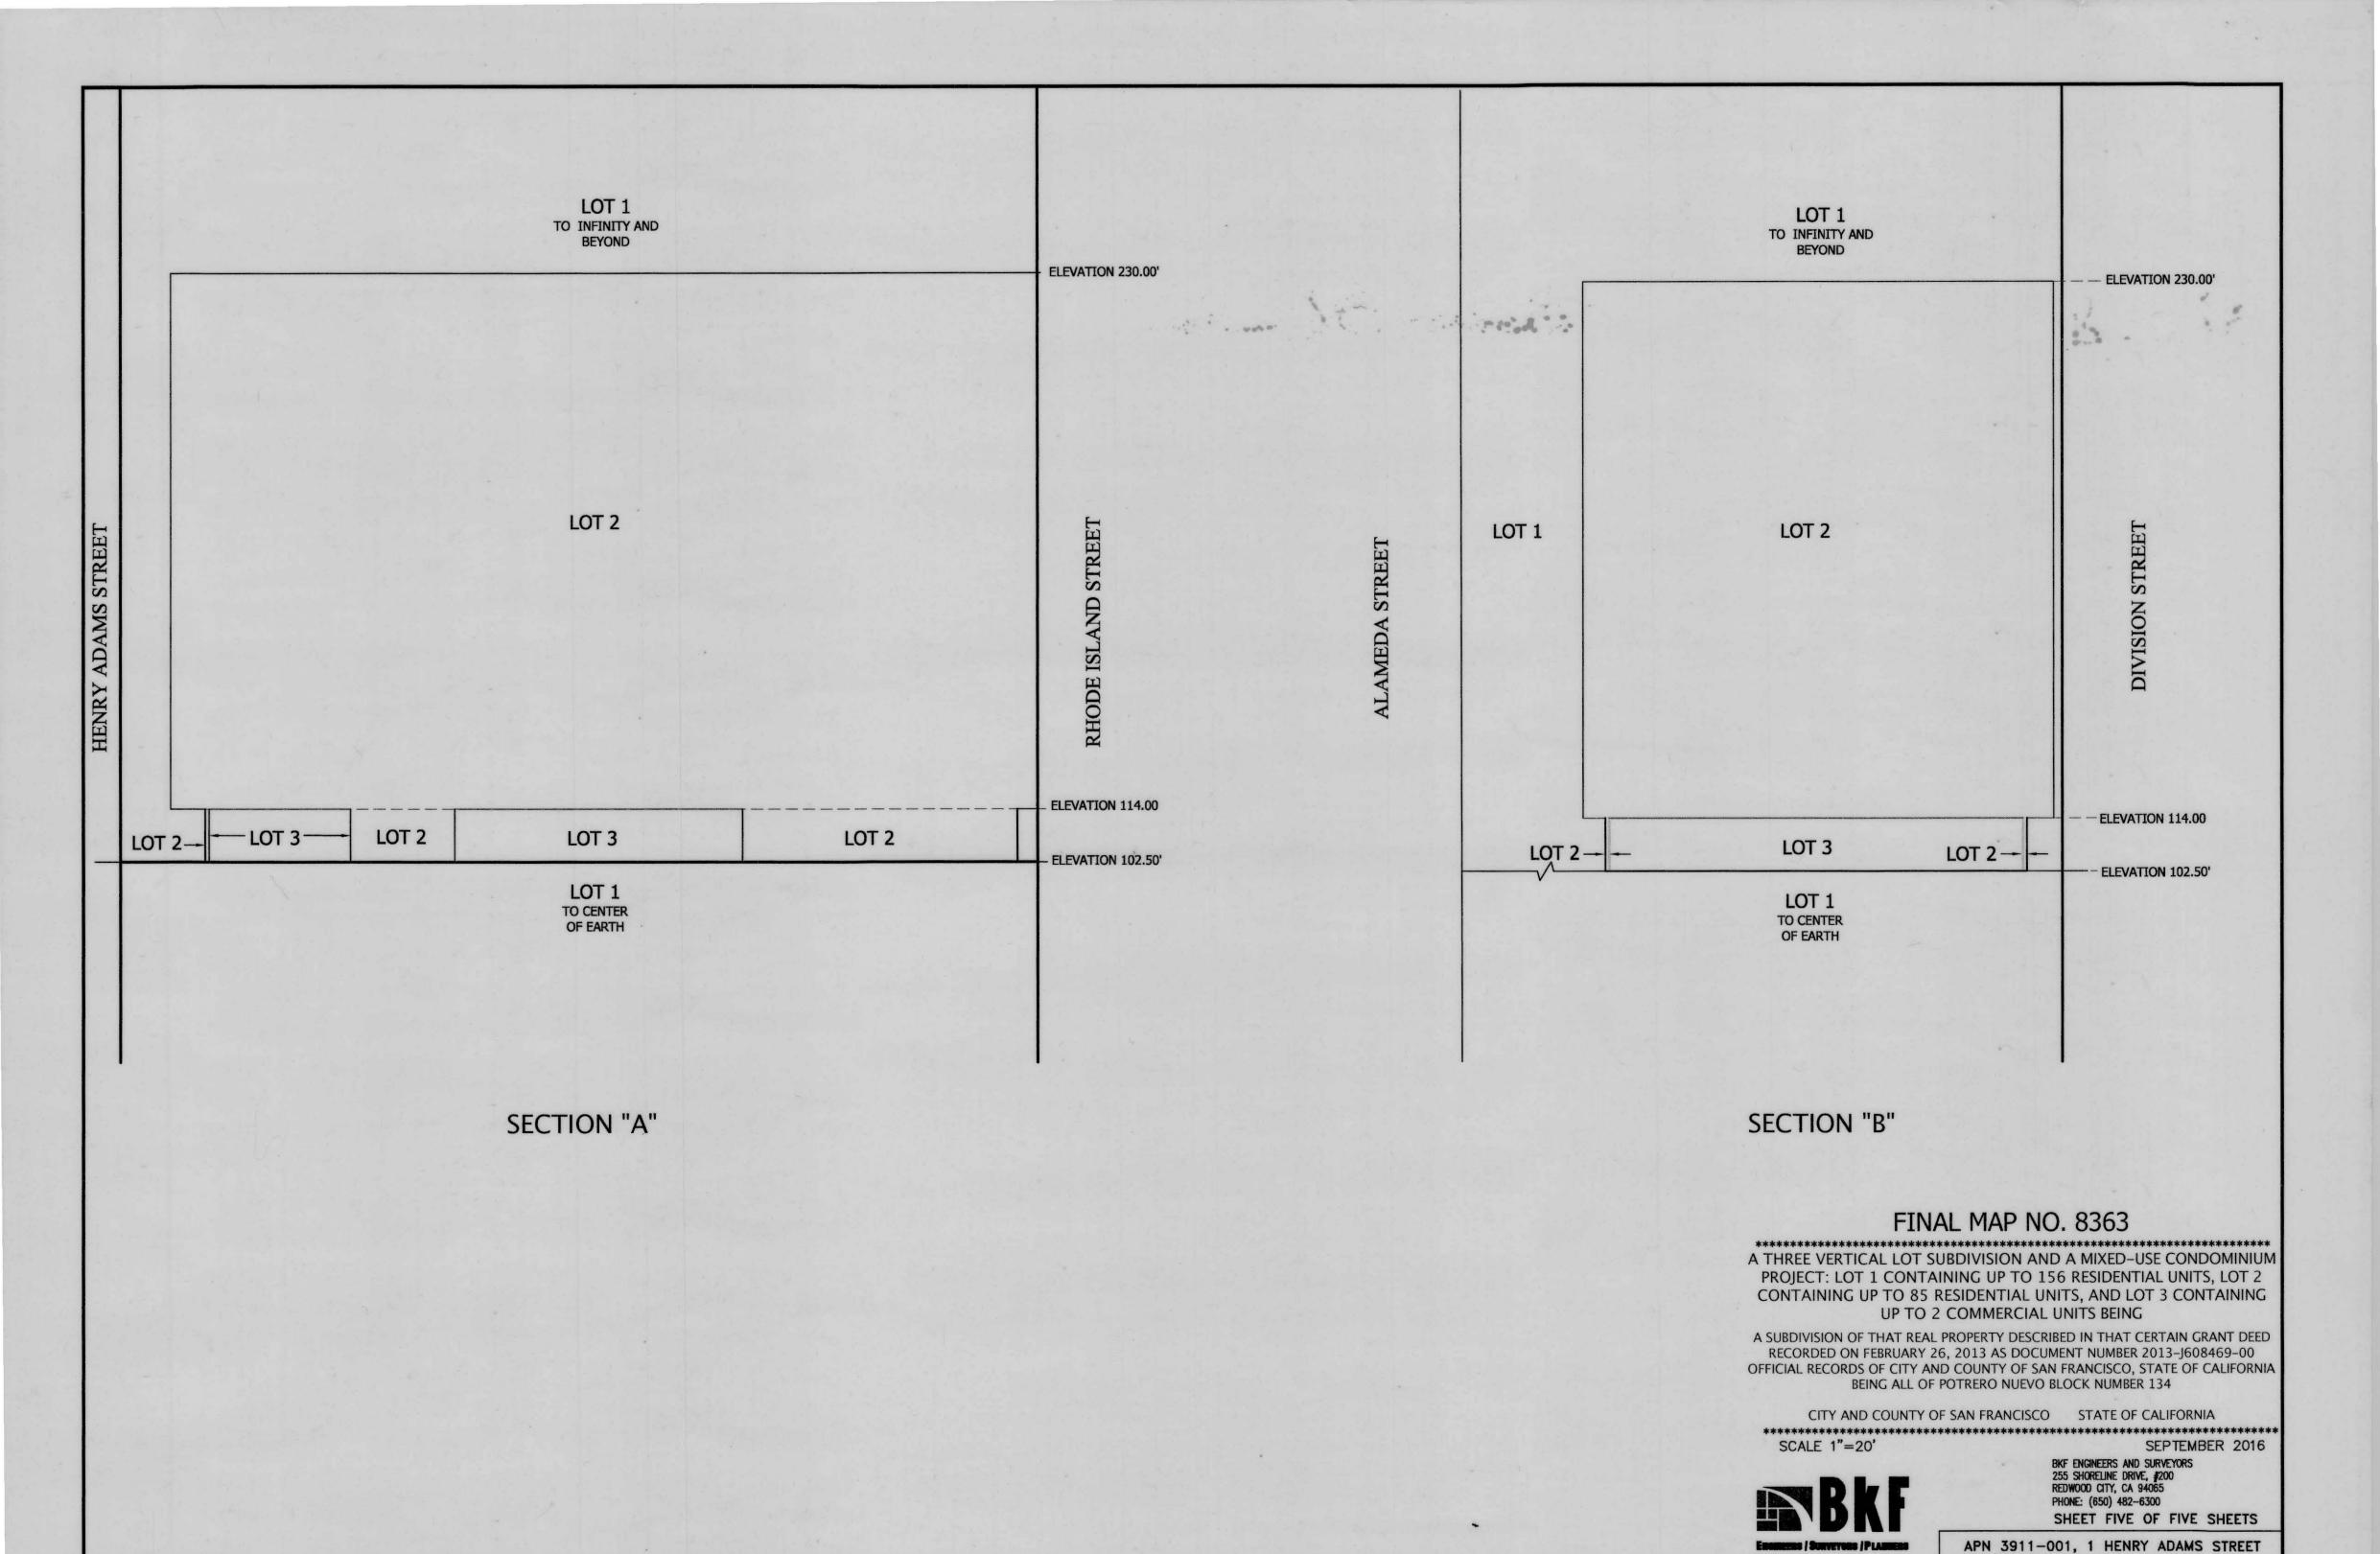

# FINAL MAP NO. 8363

A THREE VERTICAL LOT SUBDIVISION AND A MIXED-USE CONDOMINIUM PROJECT: LOT 1 CONTAINING UP TO 156 RESIDENTIAL UNITS, LOT 2 CONTAINING UP TO 85 RESIDENTIAL UNITS, AND LOT 3 CONTAINING UP TO 2 COMMERCIAL UNITS BEING

A SUBDIVISION OF THAT REAL PROPERTY DESCRIBED IN THAT CERTAIN GRANT DEED RECORDED ON FEBRUARY 26, 2013 AS DOCUMENT NUMBER 2013–J608469–00 OFFICIAL RECORDS OF CITY AND COUNTY OF SAN FRANCISCO, STATE OF CALIFORNIA BEING ALL OF POTRERO NUEVO BLOCK NUMBER 134

B K F E N G I N E E R S 255 SHORELINE DRIVE, SUITE 200 REDWOOD CITY, CA 94065 650-482-6300

SHEET ONE OF FIVE SHEETS

APN 3911-001, 1 HENRY ADAMS STREET