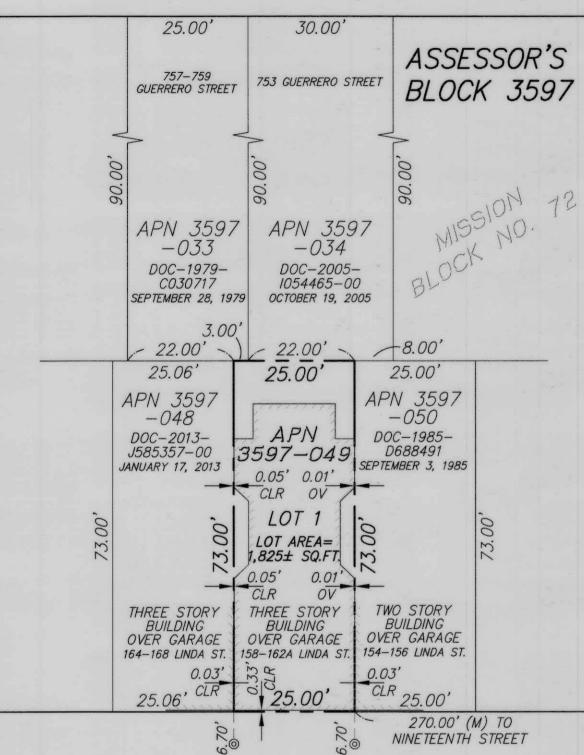

FINAL MAP No. 8753

A SIX UNIT RESIDENTIAL CONDOMINIUM PROJECT
A SUBDIVISION OF THAT REAL PROPERTY
DESCRIBED IN THAT CERTAIN DEED
RECORDED ON APRIL 25, 2014
AS DOC 2014-J870411-00, OFFICIAL RECORDS
ALSO BEING A PORTION OF MISSION BLOCK No. 72

CITY & COUNTY OF SAN FRANCISCO

STATE OF CALIFORNIA AUGUST 2016

BARRY A. PIERCE TRANSAMERICAN ENGINEERS & ASSOCIATES

SHEET 1 OF 4 APN: 3597-049, ADDRESS: 158-162A LINDA STREET