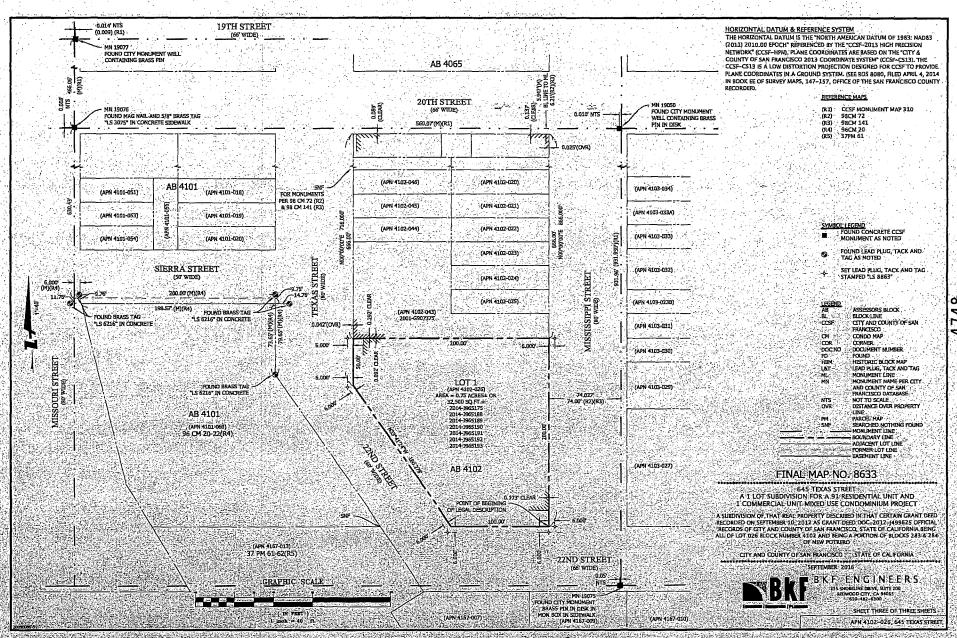

[Final Map 8633 - 645 Texas Street]

Motion approving Final Map 8633, a one lot subdivision for a 91 residential unit and one commercial unit mixed-use condominium project, located at 645 Texas Street, being a subdivision of Assessor's Parcel Block No. 4102, Lot No. 026; and adopting findings pursuant to the General Plan, and the eight priority policies of Planning Code, Section 101.1.

MOVED, That the certain map entitled "FINAL MAP 8633", a one lot subdivision for a 91 residential unit and one commercial unit mixed-use condominium project, located at 645 Texas Street, being a subdivision of Assessor's Parcel Block No. 4102, Lot No. 026, comprising 3 sheets, approved October 3, 2016, by Department of Public Works Order No. 185352 is hereby approved and said map is adopted as an Official Final Map 8633; and, be it

## CITY AND COUNTY OF SAN FRANCISCO SAN FRANCISCO PUBLIC WORKS

APPROVING FINAL MAP 8633, 645 TEXAS STREET, A 1 LOT SUBDIVISION FOR A 91 RESIDENTIAL UNIT AND 1 COMMERCIAL UNIT MIXED-USE CONDOMINIUM PROJECT, BEING A SUBDIVISION OF LOT 026 IN ASSESSORS BLOCK NO. 4102.

A 1 LOT SUBDIVISION FOR A 91 RESIDENTIAL UNIT AND 1 COMMERCIAL UNIT MIXED-USE CONDOMINIUM PROJECT

The City Planning Department in its letter dated June 4, 2015, stated that the subdivision is in conformity with the General Plan and the Priority Policies of City Planning Code Section 101.1.

# **TENTATIVE MAP DECISION**

Date: April 1st, 2015

Department of City Planning 1650 Mission Street, Suite 400 San Francisco, CA 94103

Attention: Mr. Scott F. Sanchez

| Project       | t ID: 8633                              |                                     |                |
|---------------|-----------------------------------------|-------------------------------------|----------------|
| Project Ty    | pe:91 Residential and Construction Cond | l 1 Commercial (<br>Iominium Projec | Jnits New<br>t |
| Address#      | StreetName                              | Block                               | Lot            |
| 645           | TEXAS ST                                | 4102                                | 026            |
| Tentative Map | Referral                                |                                     |                |