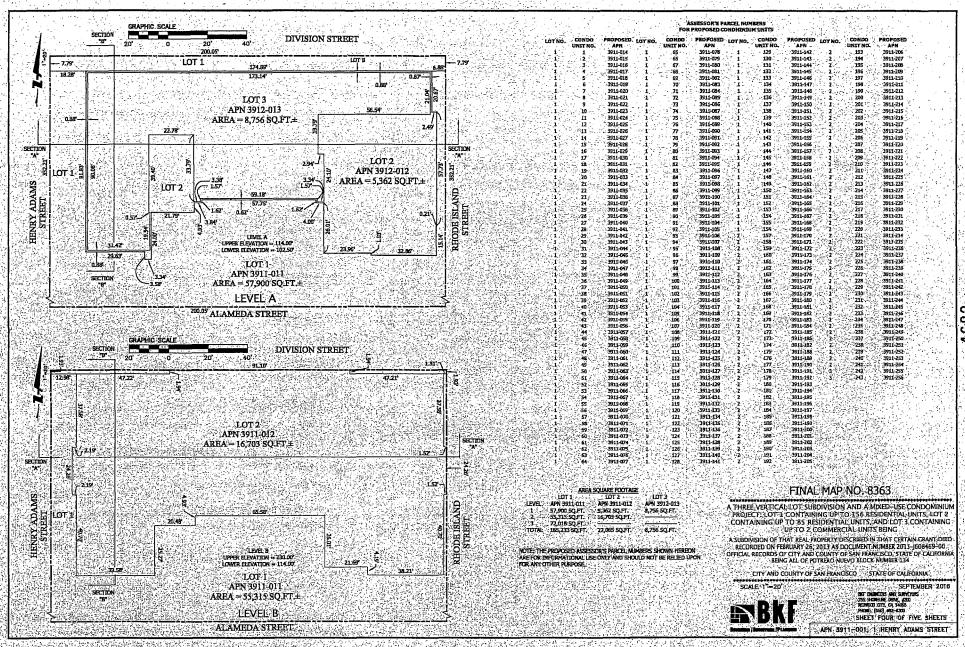

[Final Map 8363 - 1 Henry Adams Street]

Motion approving Final Map 8363, a three vertical lot subdivision and a mixed-use condominium project: Lot 1 containing up to 156 residential units, Lot 2 containing up to 85 residential units, and Lot 3 containing up to two commercial units condominium

MOVED, That the certain map entitled "FINAL MAP 8363", a three vertical lot subdivision and a mixed-use condominium project: Lot 1 containing up to 156 residential units, Lot 2 containing up to 85 residential units, and Lot 3 containing up to two commercial units condominium project, located at 1 Henry Adams Street, being a subdivision of Assessor's Parcel Block No. 3911, Lot No. 001, comprising five sheets, approved September 27, 2016, by Department of Public Works Order No. 185324 is hereby approved and said map is adopted as an Official Final Map 8363; and, be it

### CITY AND COUNTY OF SAN FRANCISCO SAN FRANCISCO PUBLIC WORKS

APPROVING FINAL MAP 8363, 1 HENRY ADAMS STREET, A THREE VERTICAL LOT SUBDIVISION AND A MIXED-USE CONDOMINIUM PROJECT: LOT 1 CONTAINING UP TO 156 RESIDENTIAL UNITS, LOT 2 CONTAINING UP TO 85 RESIDENTIAL UNITS, AND LOT 3 CONTAINING UP TO 2 COMMERCIAL UNITS CONDOMINIUM PROJECT, BEING A SUBDIVISION OF LOT 001 IN ASSESSORS BLOCK NO. 3911.

A THREE VERTICAL LOT SUBDIVISION AND A MIXED-USE CONDOMINIUM PROJECT: LOT 1 CONTAINING UP TO 156 RESIDENTIAL UNITS, LOT 2 CONTAINING UP TO 85 RESIDENTIAL UNITS, AND LOT 3 CONTAINING UP TO 2 COMMERCIAL UNITS CONDOMINIUM PROJECT