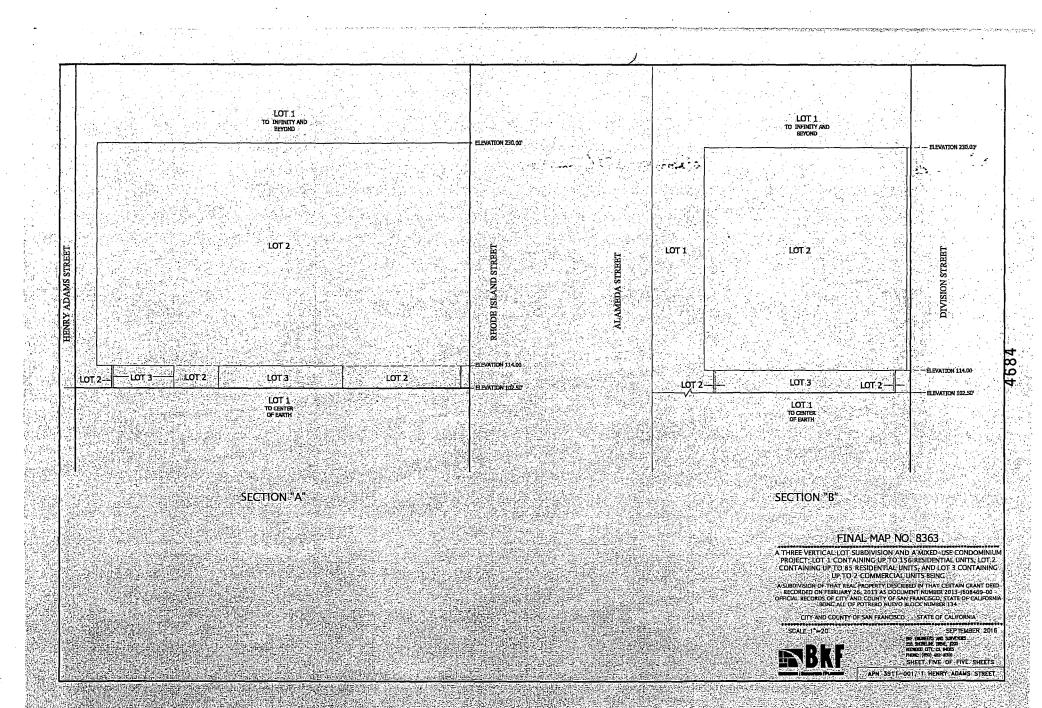

[Final Map 8363 - 1 Henry Adams Street]

Motion approving Final Map 8363, a three vertical lot subdivision and a mixed-use condominium project: Lot 1 containing up to 156 residential units, Lot 2 containing up to 85 residential units, and Lot 3 containing up to two commercial units condominium

MOVED, That the certain map entitled "FINAL MAP 8363", a three vertical lot subdivision and a mixed-use condominium project: Lot 1 containing up to 156 residential units, Lot 2 containing up to 85 residential units, and Lot 3 containing up to two commercial units condominium project, located at 1 Henry Adams Street, being a subdivision of Assessor's Parcel Block No. 3911, Lot No. 001, comprising five sheets, approved September 27, 2016, by Department of Public Works Order No. 185324 is hereby approved and said map is adopted as an Official Final Map 8363; and, be it

### CITY AND COUNTY OF SAN FRANCISCO SAN FRANCISCO PUBLIC WORKS

APPROVING FINAL MAP 8363, 1 HENRY ADAMS STREET, A THREE VERTICAL LOT SUBDIVISION AND A MIXED-USE CONDOMINIUM PROJECT: LOT 1 CONTAINING UP TO 156 RESIDENTIAL UNITS, LOT 2 CONTAINING UP TO 85 RESIDENTIAL UNITS, AND LOT 3 CONTAINING UP TO 2 COMMERCIAL UNITS CONDOMINIUM PROJECT, BEING A SUBDIVISION OF LOT 001 IN ASSESSORS BLOCK NO. 3911.

A THREE VERTICAL LOT SUBDIVISION AND A MIXED-USE CONDOMINIUM PROJECT: LOT 1 CONTAINING UP TO 156 RESIDENTIAL UNITS, LOT 2 CONTAINING UP TO 85 RESIDENTIAL UNITS, AND LOT 3 CONTAINING UP TO 2 COMMERCIAL UNITS CONDOMINIUM PROJECT