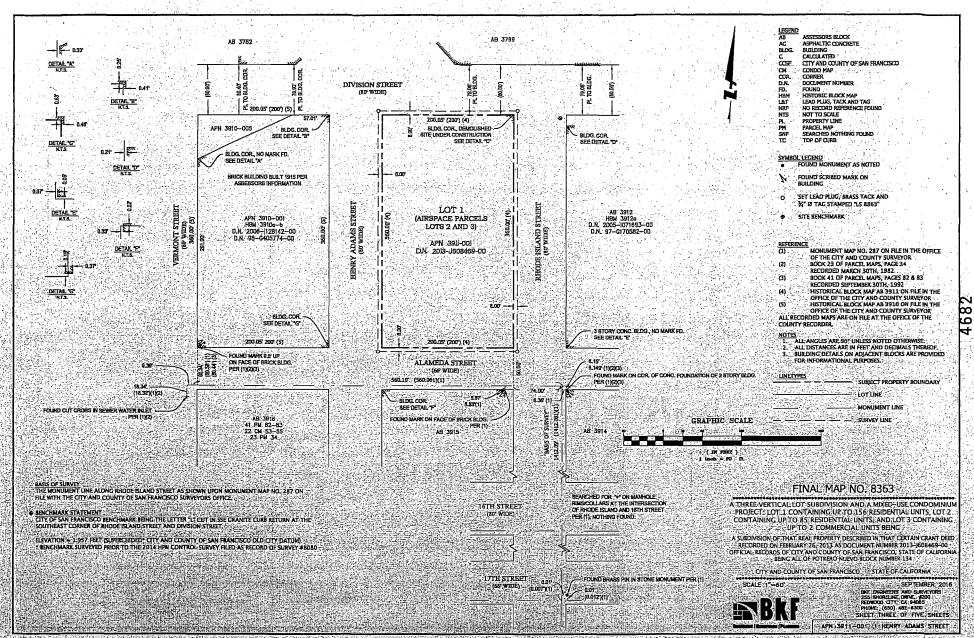

[Final Map 8363 - 1 Henry Adams Street]

Motion approving Final Map 8363, a three vertical lot subdivision and a mixed-use condominium project: Lot 1 containing up to 156 residential units, Lot 2 containing up to 85 residential units, and Lot 3 containing up to two commercial units condominium

MOVED, That the certain map entitled "FINAL MAP 8363", a three vertical lot subdivision and a mixed-use condominium project: Lot 1 containing up to 156 residential units, Lot 2 containing up to 85 residential units, and Lot 3 containing up to two commercial units condominium project, located at 1 Henry Adams Street, being a subdivision of Assessor's Parcel Block No. 3911, Lot No. 001, comprising five sheets, approved September 27, 2016, by Department of Public Works Order No. 185324 is hereby approved and said map is adopted as an Official Final Map 8363; and, be it

### CITY AND COUNTY OF SAN FRANCISCO SAN FRANCISCO PUBLIC WORKS

APPROVING FINAL MAP 8363, 1 HENRY ADAMS STREET, A THREE VERTICAL LOT SUBDIVISION AND A MIXED-USE CONDOMINIUM PROJECT: LOT 1 CONTAINING UP TO 156 RESIDENTIAL UNITS, LOT 2 CONTAINING UP TO 85 RESIDENTIAL UNITS, AND LOT 3 CONTAINING UP TO 2 COMMERCIAL UNITS CONDOMINIUM PROJECT, BEING A SUBDIVISION OF LOT 001 IN ASSESSORS BLOCK NO. 3911.

A THREE VERTICAL LOT SUBDIVISION AND A MIXED-USE CONDOMINIUM PROJECT: LOT 1 CONTAINING UP TO 156 RESIDENTIAL UNITS, LOT 2 CONTAINING UP TO 85 RESIDENTIAL UNITS, AND LOT 3 CONTAINING UP TO 2 COMMERCIAL UNITS CONDOMINIUM PROJECT