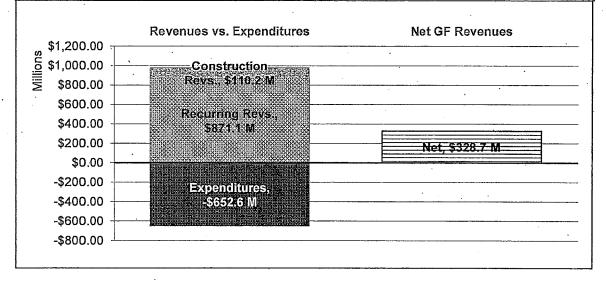

#### Total Revenue and Cost Impacts of the Treasure Island Development Project Overall

Appendix B of the Infrastructure Financing Plan includes an assessment of the annual revenue and cost impacts of the entire Treasure Island Development Project on the City prepared by Keyser Marston Associates, Inc. The analysis evaluates the cumulative fiscal impacts on the City over 52 years, extending from FY 2015-16 through FY 2067-68.

As shown in Figure 7 below, overall the project is anticipated to generate a cumulative surplus to the City's General Fund of approximately \$328,700,000 over 52 years, and an annual General Fund surplus upon buildout/stabilization of \$6,800,000 per year. The project is also anticipated to generate cumulative surpluses of \$201,000,000 over the 52-year term and ongoing annual surpluses upon buildout of \$3,800,000 to the MTA and Library Preservation Funds. (All estimates in 2016 dollars.)

The calculated revenues to the General Fund capture both recurring revenues and one-time construction revenues. Recurring revenues include property taxes, sales and use tax, business license tax, and a hotel room tax, among others. One-time construction revenues include construction sales tax, gross receipts taxes on construction, transfer tax on initial pad and unit sales, and others.

General Fund expenditures related to the project include fire protection, police services, the population-based transfer to the Municipal Transportation Agency required under Proposition B, public health, public works, and other expenditures.

|                         | Cumulative Impacts        | Annual Impacts upon   |
|-------------------------|---------------------------|-----------------------|
|                         | (FY 2015/16 – FY 2067/68) | Buildout (FY 2035/36) |
| Net General Fund Impact | 'S '                      |                       |
| Revenues*               | \$981,200,000             | \$21,900,000          |
| Expenditures            | (652,600,000)             | (15,100,000)          |
| Net Surplus             | \$328,700,000             | \$6,800,000           |
| Net MTA and Library Imp | pacts                     |                       |
| Revenues                | 277,800,000               | 6,400,000             |
| Expenditures            | (76,800,000)              | (2,700,000)           |
| Net Surplus             | \$201,000,000             | \$3,800,000           |
| Aggregate Net City Impa | ct                        |                       |
| Revenues                | 1,259,000,000             | 28,300,000            |
| Expenditures            | (729,400,000)             | (17,800,000)          |
| Net Surplus             | \$529,600,000             | \$10,500,000          |

#### Figure 7: Aggregate Net Fiscal City Impact (in 2016 dollars)

\*includes annual recurring and construction-related revenues Source: Keyser Marston Associates, Inc.