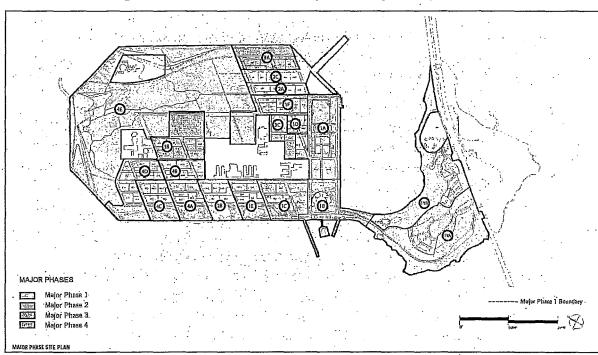

#### Project Site and Phases

The project site is divided into four major phases (large, mixed-use areas) and, within each major phase, various sub-phases (one or more adjacent blocks within the major phase). Figure 1 below displays the major development phases.

#### Figure 1: Treasure Island Development Project Major Phases

Source: TIDA, Major Phase Application for Major Phase 1