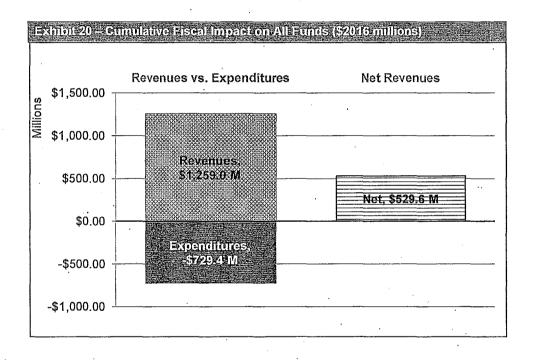

#### Total Revenue and Cost Impacts of the Treasure Island Development Project Overall

Appendix B of the Infrastructure Financing Plan includes an assessment of the annual revenue and cost impacts of the entire Treasure Island Development Project on the City prepared by Keyser Marston Associates, Inc. The analysis evaluates the cumulative fiscal impacts on the City over 52 years, extending from FY 2015-16 through FY 2067-68.

As shown in Figure 7 below, overall the project is anticipated to generate a cumulative surplus to the City's General Fund of approximately \$328,700,000 over 52 years, and an annual General Fund surplus upon buildout/stabilization of \$6,800,000 per year. The project is also anticipated to generate cumulative surpluses of \$201,000,000 over the 52-year term and ongoing annual surpluses upon buildout of \$3,800,000 to the MTA and Library Preservation Funds. (All estimates in 2016 dollars.)

|                         | Cumulative Impacts        | Annual Impacts upon   |
|-------------------------|---------------------------|-----------------------|
|                         | (FY 2015/16 – FY 2067/68) | Buildout (FY 2035/36) |
| Net General Fund Impact | 'S '                      |                       |
| Revenues*               | \$981,200,000             | \$21,900,000          |
| Expenditures            | (652,600,000)             | (15,100,000)          |
| Net Surplus             | \$328,700,000             | \$6,800,000           |
| Net MTA and Library Imp | pacts                     |                       |
| Revenues                | 277,800,000               | 6,400,000             |
| Expenditures            | (76,800,000)              | (2,700,000)           |
| Net Surplus             | \$201,000,000             | \$3,800,000           |
| Aggregate Net City Impa | ct                        |                       |
| Revenues                | 1,259,000,000             | 28,300,000            |
| Expenditures            | (729,400,000)             | (17,800,000)          |
| Net Surplus             | \$529,600,000             | \$10,500,000          |

#### Figure 7: Aggregate Net Fiscal City Impact (in 2016 dollars)

\*includes annual recurring and construction-related revenues Source: Keyser Marston Associates, Inc.