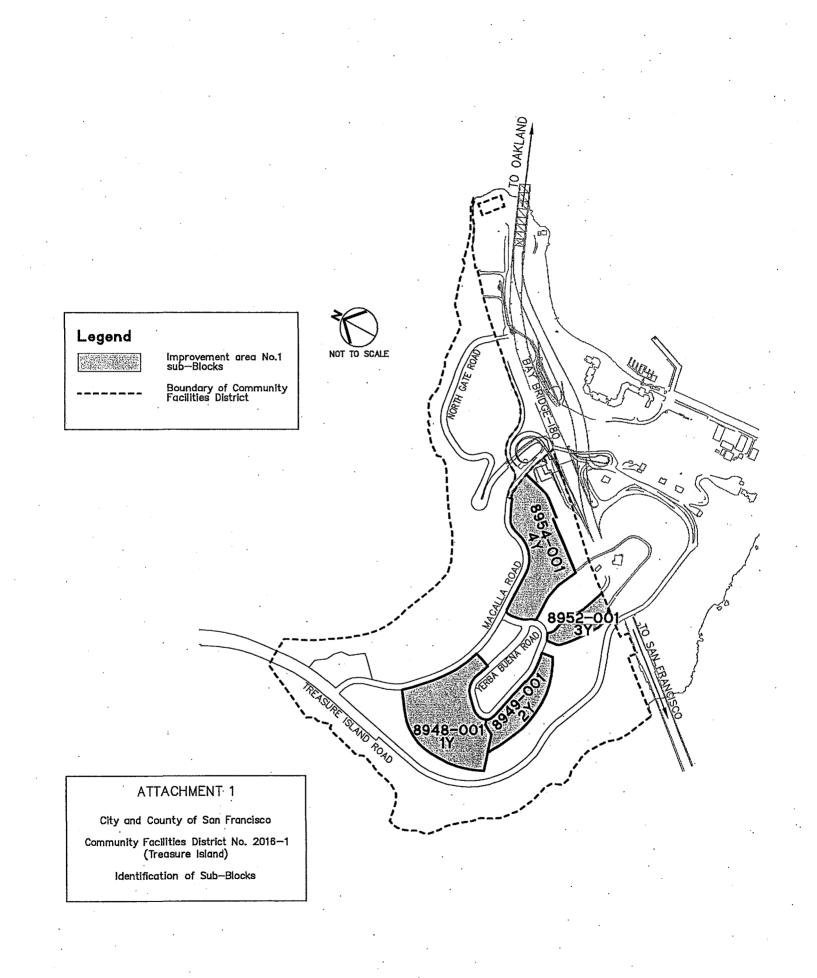

#### Related to the CFD

File 16-1038: Resolution of intention to establish the CFD. The proposed resolution is the first step in the formation of the CFD in order to finance costs of public infrastructure and public services, including future improvements necessitated by sea level rise. The initial area to be included in the CFD is Improvement Area 1, shown in Figure 4 below, which is consistent with IRFD Project Area A on Yerba Buena Island, and additional parcels can be annexed to the CFD in the future. The purpose of establishing separate improvement areas within the CFD is to give the City and TICD the flexibility to establish different special assessments, subject to the vote of the property owners, to reflect market conditions as property is transferred from the Navy for development.

The boundaries of the proposed CFD in its initial formation and Improvement Area 1 are shown in Figure 4 below.

Figure 4: Map of Proposed CFD and Improvement Area No. 1

#### Source: TIDA

The proposed resolution states the intention to issue bonds in the aggregate principal amount not to exceed \$250,000,000 for Improvement Area No. 1, and in the aggregate principal amount not to exceed \$4,750,000,000 for the portion of the CFD that is not included in Improvement Area No. 1.