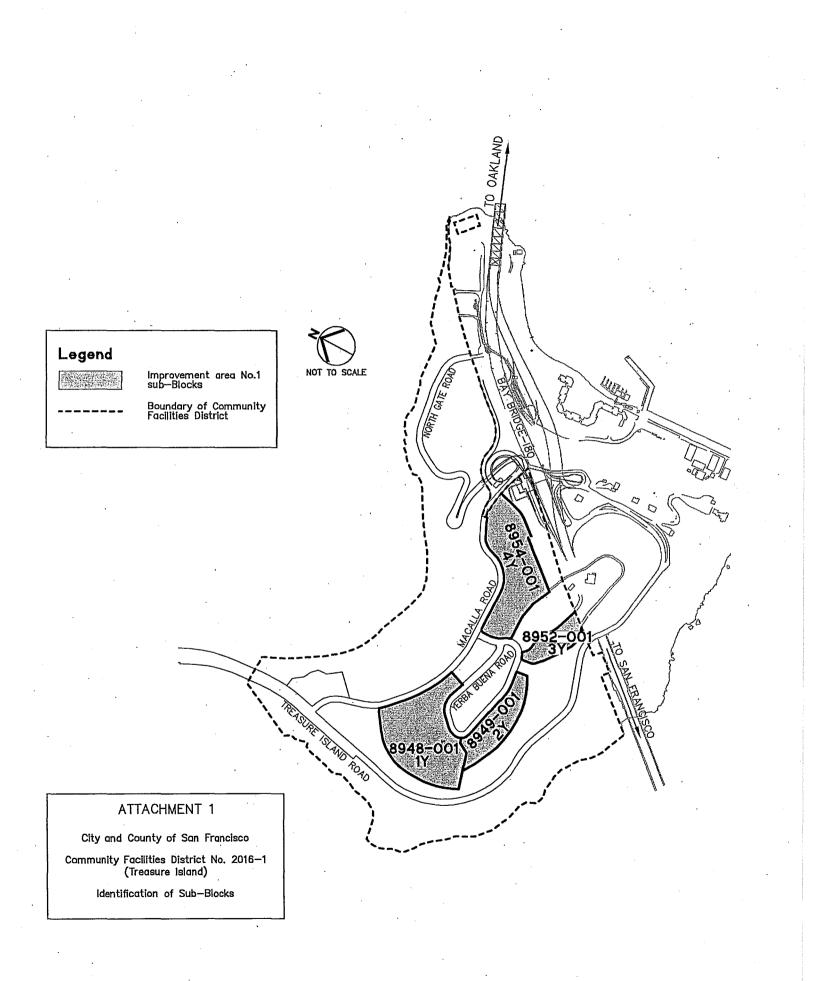

#### Related to the CFD

File 16-1038: Resolution of intention to establish the CFD. The proposed resolution is the first step in the formation of the CFD in order to finance costs of public infrastructure and public services, including future improvements necessitated by sea level rise. The initial area to be included in the CFD is Improvement Area 1, shown in Figure 4 below, which is consistent with IRFD Project Area A on Yerba Buena Island, and additional parcels can be annexed to the CFD in the future. The purpose of establishing separate improvement areas within the CFD is to give the City and TICD the flexibility to establish different special assessments, subject to the vote of the property owners, to reflect market conditions as property is transferred from the Navy for development.

The boundaries of the proposed CFD in its initial formation and Improvement Area 1 are shown in Figure 4 below.

Figure 4: Map of Proposed CFD and Improvement Area No. 1

#### Source: TIDA

The proposed resolution states the intention to issue bonds in the aggregate principal amount not to exceed \$250,000,000 for Improvement Area No. 1, and in the aggregate principal amount not to exceed \$4,750,000,000 for the portion of the CFD that is not included in Improvement Area No. 1.