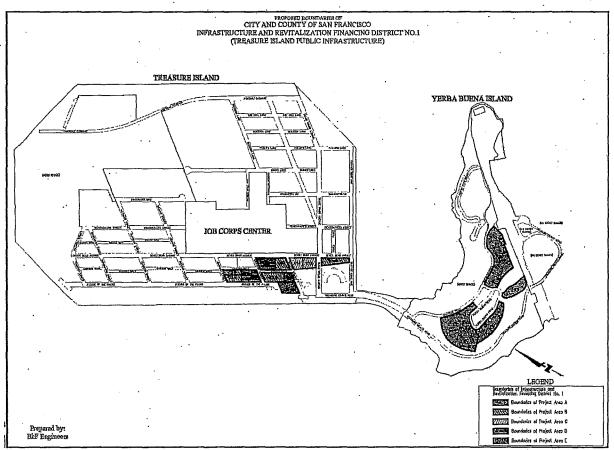

All of the property in the initial project areas has been transferred to TIDA by the Navy and by TIDA to TICD. The different project areas reflect the sequence in which the properties are expected to be improved by TICD and represent different 40-year windows over which the tax increment would be collected to provide optimal capacity under the IRFD. The initial project areas, shown in Figure 3 below, are known as Project Area A (on Yerba Buena Island), and Project Areas B, C, D, and E (on Treasure Island), which are sub-phases of the first major phase of the development of Treasure Island and Yerba Buena Island (discussed above and shown in Figure 1 above).

Figure 3: Map of Proposed Project Areas within IRFD

#### Source: TIDA

According to the proposed resolution, the types of facilities to be financed by the IRFD are (1) of community-wide significance, (2) will be constructed on a former military base and are consistent with the authority reuse plan and approved by TIDA (the military base reuse authority), if applicable, (3) will not supplant facilities already available within the IRFD, and (4) will supplement existing facilities as needed to serve new development. Incremental property