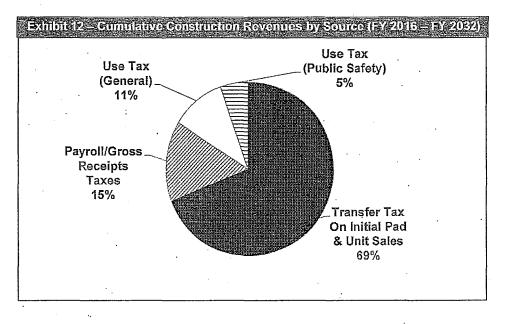

The calculated revenues to the General Fund capture both recurring revenues and one-time construction revenues. Recurring revenues include property taxes, sales and use tax, business license tax, and a hotel room tax, among others. One-time construction revenues include construction sales tax, gross receipts taxes on construction, transfer tax on initial pad and unit sales, and others.