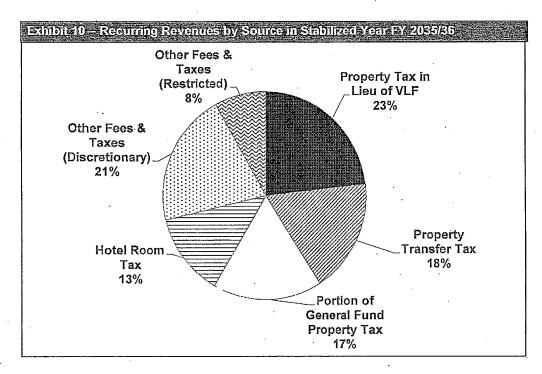

The calculated revenues to the General Fund capture both recurring revenues and one-time construction revenues. Recurring revenues include property taxes, sales and use tax, business license tax, and a hotel room tax, among others. One-time construction revenues include construction sales tax, gross receipts taxes on construction, transfer tax on initial pad and unit sales, and others.