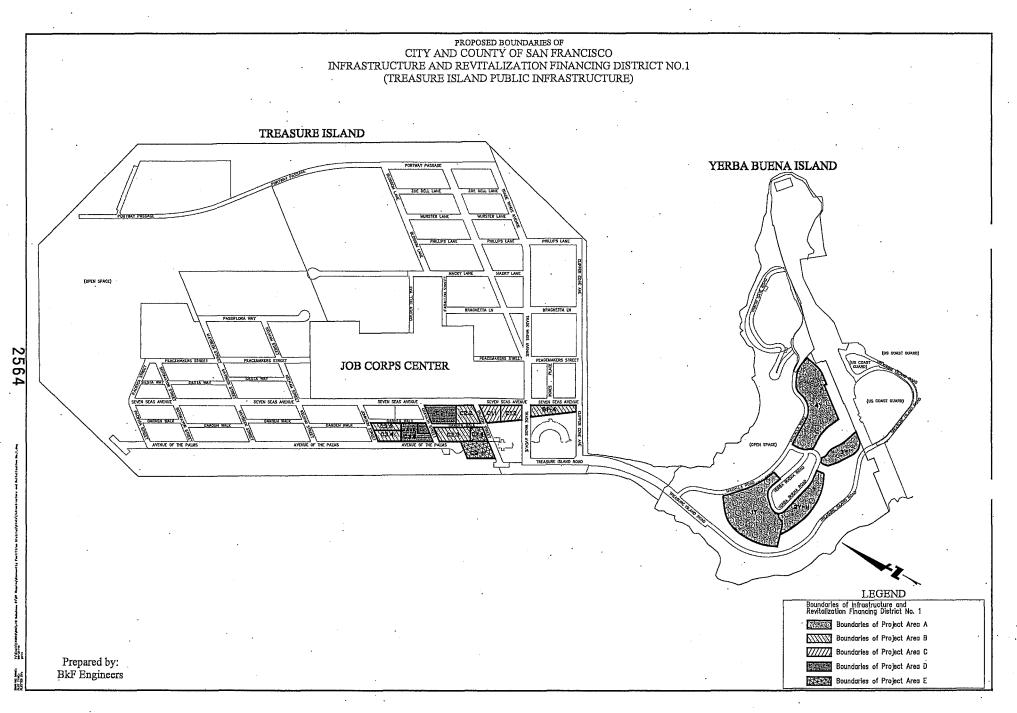

All of the property in the initial project areas has been transferred to TIDA by the Navy and by TIDA to TICD. The different project areas reflect the sequence in which the properties are expected to be improved by TICD and represent different 40-year windows over which the tax increment would be collected to provide optimal capacity under the IRFD. The initial project areas, shown in Figure 3 below, are known as Project Area A (on Yerba Buena Island), and Project Areas B, C, D, and E (on Treasure Island), which are sub-phases of the first major phase of the development of Treasure Island and Yerba Buena Island (discussed above and shown in Figure 1 above).

Figure 3: Map of Proposed Project Areas within IRFD

#### Source: TIDA

According to the proposed resolution, the types of facilities to be financed by the IRFD are (1) of community-wide significance, (2) will be constructed on a former military base and are consistent with the authority reuse plan and approved by TIDA (the military base reuse authority), if applicable, (3) will not supplant facilities already available within the IRFD, and (4) will supplement existing facilities as needed to serve new development. Incremental property

Mayor Lee; Supervisor Kim BOARD OF SUPERVISORS

project areas therein to finance the construction and/or acquisition of facilities on Treasure Island and Yerba Buena Island; to provide for annexation; to call a public hearing on the formation of the district and project areas therein and to provide public notice thereof; and determining other matters in connection therewith" ("Resolution of Intention to Establish IRFD"), stating its intention to form (i) the "City and County of San Francisco Infrastructure and Revitalization Financing District No. 1 (Treasure Island)" ("IRFD") pursuant to the IRFD Law. (ii) "Project Area A of the City and County of San Francisco Infrastructure and Revitalization Financing District No. 1 (Treasure Island)" ("Project Area A") as a project area within the IRFD, (iii) "Project Area B of the City and County of San Francisco Infrastructure and Revitalization Financing District No. 1 (Treasure Island)" ("Project Area B") as a project area within the IRFD. (iv) "Project Area C of the City and County of San Francisco Infrastructure and Revitalization Financing District No. 1 (Treasure Island)" ("Project Area C"). (v) "Project Area D of the City and County of San Francisco Infrastructure and Revitalization Financing District No. 1 (Treasure Island)" ("Project Area D"), (vi) "Project Area E of the City and County of San Francisco Infrastructure and Revitalization Financing District No. 1 (Treasure Island)" ("Project Area E" and, together with Project Area A, Project Area B, Project Area C and Project Area D, the "Initial Project Areas" and together with any future project areas that may be established in the IRFD, the "Project Areas") as a project area within the IRFD, for the purpose of financing certain facilities ("Facilities") as further provided in the Resolution of Intention to Establish IRFD; and