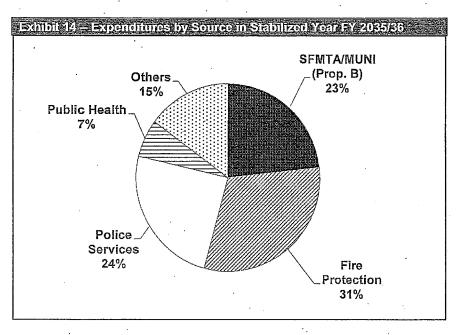

General Fund expenditures related to the project include fire protection, police services, the population-based transfer to the Municipal Transportation Agency required under Proposition B, public health, public works, and other expenditures.