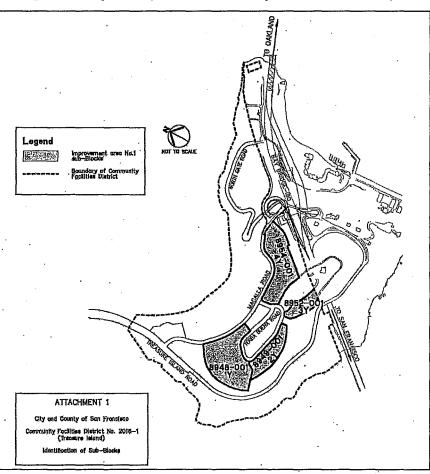

#### Related to the CFD

File 16-1038: Resolution of intention to establish the CFD. The proposed resolution is the first step in the formation of the CFD in order to finance costs of public infrastructure and public services, including future improvements necessitated by sea level rise. The initial area to be included in the CFD is Improvement Area 1, shown in Figure 4 below, which is consistent with IRFD Project Area A on Yerba Buena Island, and additional parcels can be annexed to the CFD in the future. The purpose of establishing separate improvement areas within the CFD is to give the City and TICD the flexibility to establish different special assessments, subject to the vote of the property owners, to reflect market conditions as property is transferred from the Navy for development.

The boundaries of the proposed CFD in its initial formation and Improvement Area 1 are shown in Figure 4 below.

Figure 4: Map of Proposed CFD and Improvement Area No. 1

#### Source: TIDA

The proposed resolution states the intention to issue bonds in the aggregate principal amount not to exceed \$250,000,000 for Improvement Area No. 1, and in the aggregate principal amount not to exceed \$4,750,000,000 for the portion of the CFD that is not included in Improvement Area No. 1.