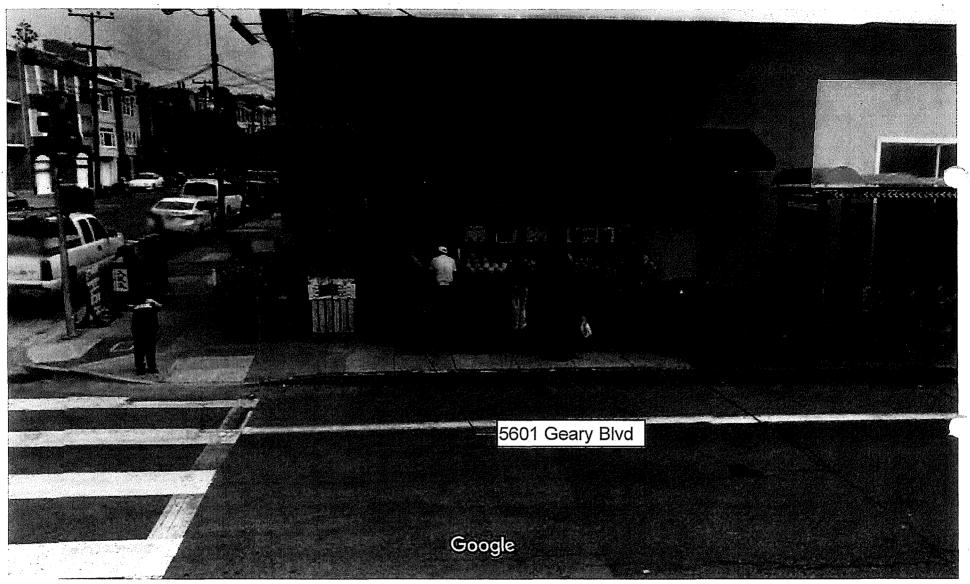

Subject:

P.C.N. Investigation Regarding:

Mainland Market CO.

DBA: Mainland Market CO. 5601 Geary Blvd. SF, 94121

**Brad Christian** 

Mr. Brad Christian on behalf of **Mainland Market CO**. has filed an application with the California Department of Alcoholic Beverage Control seeking a -Type 20 (Off- Sale Beer and Wine) License for 5601 Geary Street (located between 20<sup>TH</sup> Ave. and 21<sup>St</sup> Ave).

### Google Maps 5601 Geary Blvd

| Gordo Taqueria  Ilement St  You Alth                      | Clement St  Clement St  27 st Ave                                                        | Clement St 18th Awe 18th Awe 18th Awe                                    |
|-----------------------------------------------------------|------------------------------------------------------------------------------------------|--------------------------------------------------------------------------|
| ☐ Chevron ☐ Bambu Desserts & Drinks Geary Blvd 70 Tommy's | Geary Blvd  Z2  Turtle Tower  Geary Blvd  71  72  73  75  75  75  75  75  75  75  75  75 | Hong Kong Lounge  olcano Curry (1 Comics Ceritral)  Geary Blvd  18th Ave |
| ve ve 24th Ave 75th Ave                                   | Anza St. 22nd Ave. 23rd Ave. 23rd Ave.                                                   | Angonne Playground  Anza St 19in Ave                                     |

### Google Maps Geary Blvd

Image capture: Aug 2015 © 2016 Google

Received via email 9/29/2016 File Nos. 160825