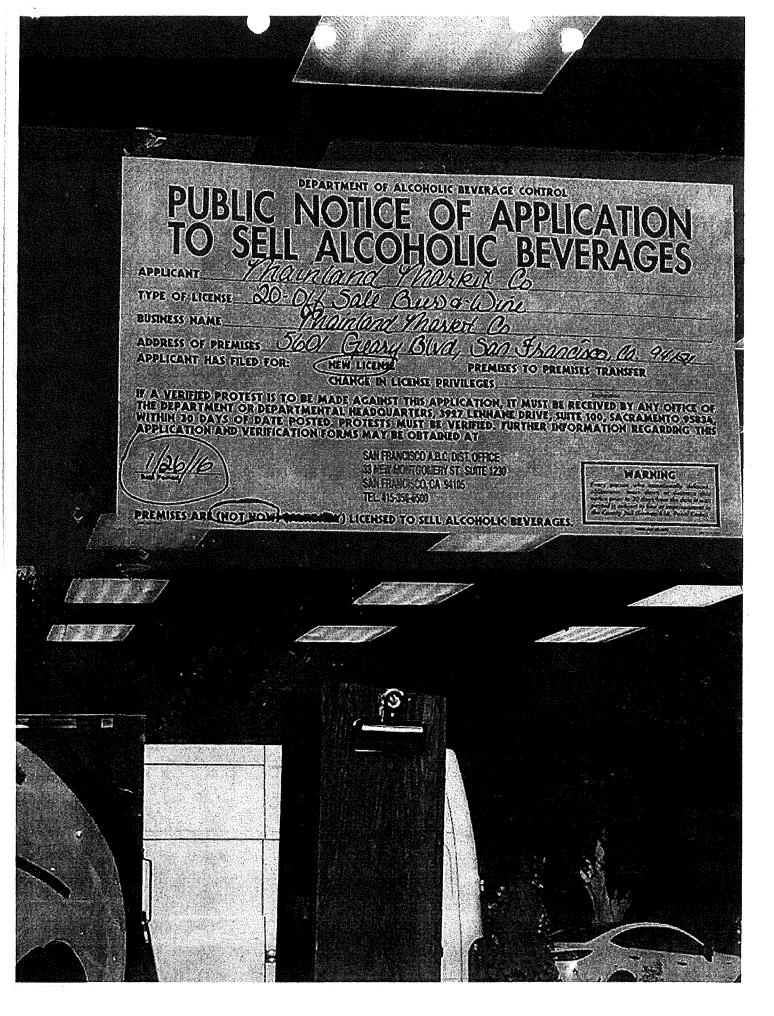

Date of Filing Application: January 15, 2016

Name of Applicant(s):

MAINLAND MARKET CO

Address of Premises:

5601 GEARY BLVD

SAN FRANCISCO, CA 94121-2214

License(s) Applied for:

20 - Off-Sale Beer And Wine

I hereby certify under penalty of perjury that pursuant to the provisions of Section 23985 of the Alcoholic Beverage Control Act and Rule 109, Title 4, Chapter 1, California Code of Regulations, after filing an application to engage in the sale of alcoholic beverages at the above-designated premises, I did date the posting notice and on said date did post the notice in a conspicuous place on the premises and said notice shall remain posted for a period of at least 30 consecutive days.

NOTICE DATED AND POSTING:

1-26-16

SIGNATURE OF APPLICANT:

DATE 2-10.16

Please return within five (5) days to:

Department of Alcoholic Beverage Control 33 NEW MONTGOMERY STREET SUITE 1230 SAN FRANCISCO, CA 94105 (415) 356-6500

| Date of Mailing:   | 2/3/         | 2016             | Date Premisės Posted;                                                  | 1      | 26   | 2016 |
|--------------------|--------------|------------------|------------------------------------------------------------------------|--------|------|------|
| The below-name     | d applicant  | 5601             | a license to sell alcoholic beverage<br>GEAM BIVA<br>FANGS CO, CA 94/3 | es at: |      |      |
| Type of license(s  | ) applied fo | or: 20 -         | Of Sale Beer &                                                         | Wi     | ne   |      |
| The name(s) of the | ne applican  | t(s) is/are:     | Mainland Man                                                           | ket    | G    |      |
| The dba (doing b   | usiness as   | ) is (if known): | mainland mo                                                            | rker   | ' Gs |      |