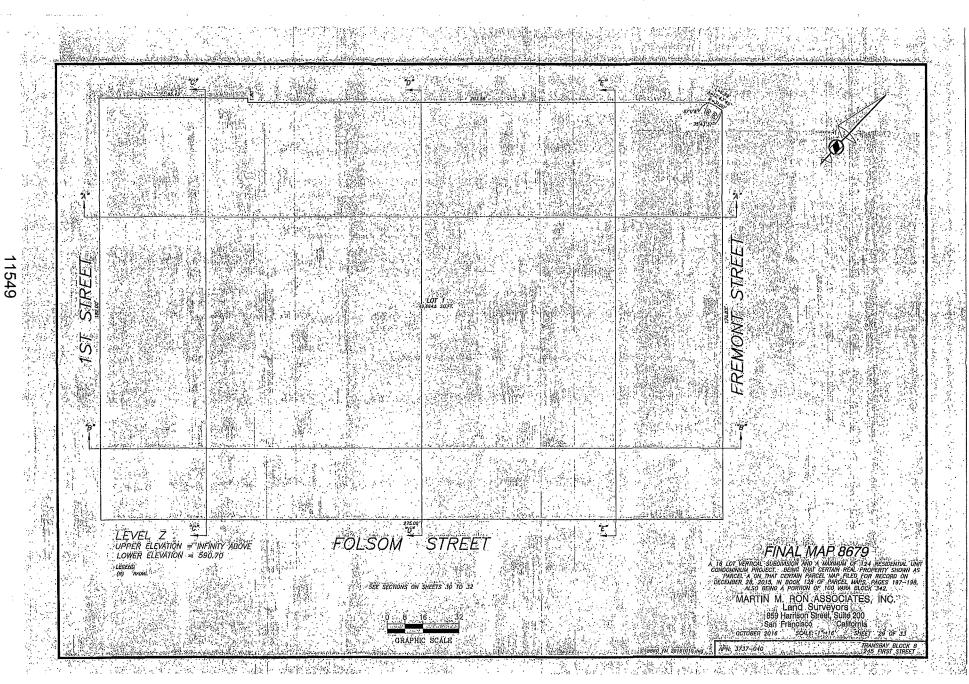

[Final Map 8679 - 245-1st Street]

4

7 .

12

14

20

22

24

MOVED, That the certain map entitled "FINAL MAP 8679," a 16 lot vertical subdivision and a maximum of 124 residential unit condominium project, located at 245-1st Street, being a subdivision of Assessor's Parcel Block No. 3737, Lot No. 040, comprising 33 sheets, approved October 20, 2016, by Department of Public Works Order No. 185380 is hereby approved and said map is adopted as an Official Final Map 8679; and, be it