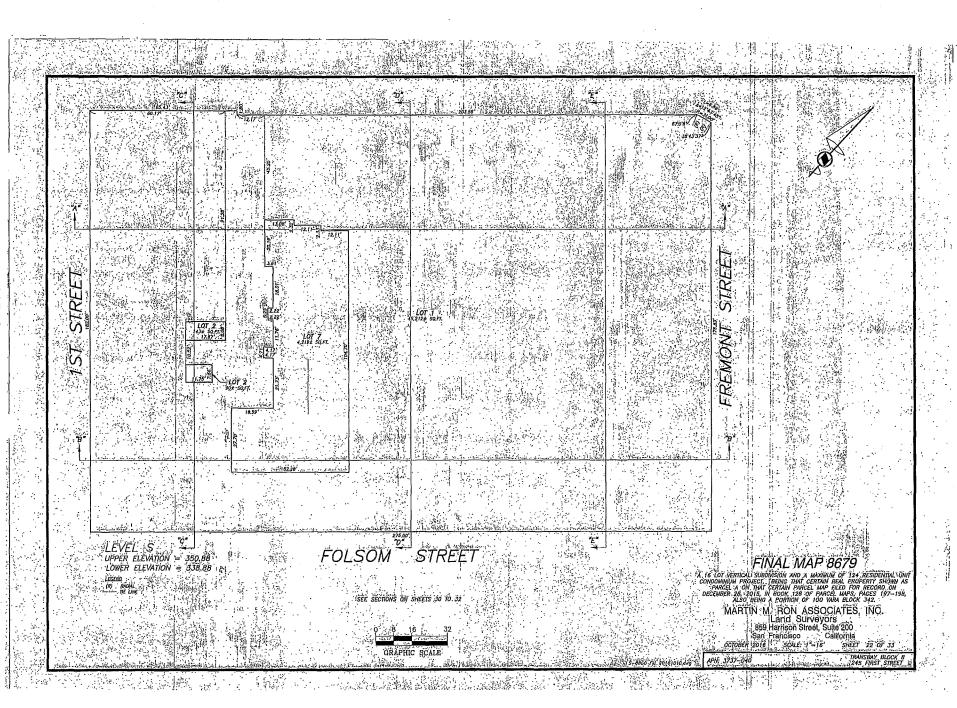

[Final Map 8679 - 245-1st Street]

4

7 .

12

14

20

22

24

Motion approving Final Map 8679, a 16 lot vertical subdivision and a maximum of 124

residential unit condominium project, located at 245-1st Street, being a subdivision of Assessor's Parcel Block No. 3737, Lot No. 040, and adopting findings pursuant to the General Plan, and the eight priority policies of Planning Code, Section 101.1.

MOVED, That the certain map entitled "FINAL MAP 8679," a 16 lot vertical subdivision and a maximum of 124 residential unit condominium project, located at 245-1st Street, being a subdivision of Assessor's Parcel Block No. 3737, Lot No. 040, comprising 33 sheets, approved October 20, 2016, by Department of Public Works Order No. 185380 is hereby approved and said map is adopted as an Official Final Map 8679; and, be it