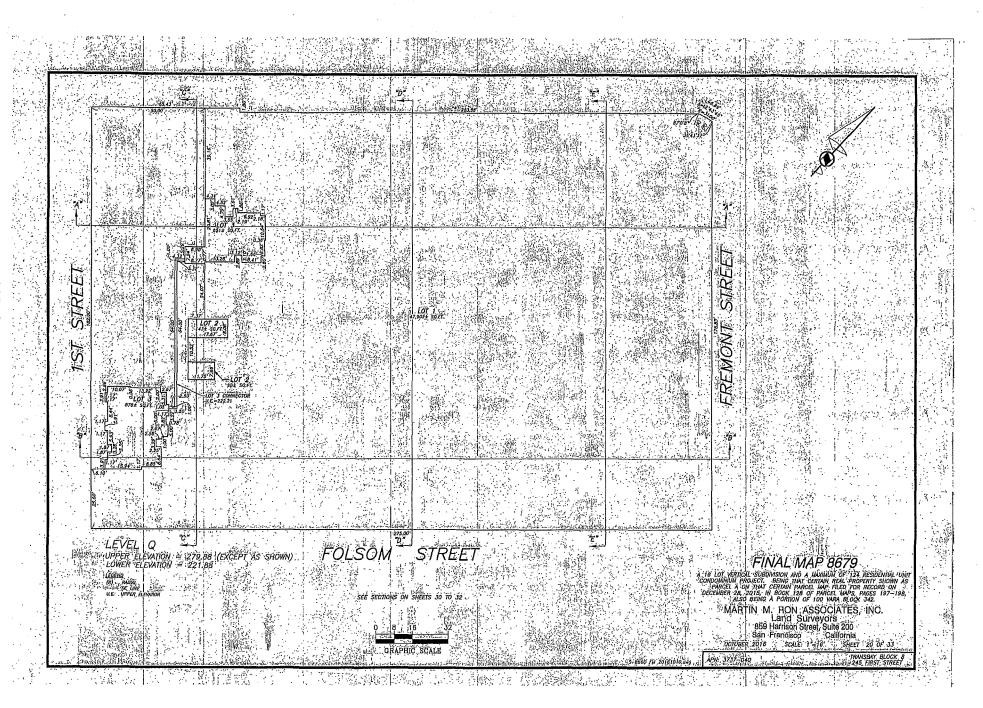

[Final Map 8679 - 245-1st Street]

4

7 .

12

14

20

22

24

Motion approving Final Map 8679, a 16 lot vertical subdivision and a maximum of 124

residential unit condominium project, located at 245-1st Street, being a subdivision of Assessor's Parcel Block No. 3737, Lot No. 040, and adopting findings pursuant to the General Plan, and the eight priority policies of Planning Code, Section 101.1.

MOVED, That the certain map entitled "FINAL MAP 8679," a 16 lot vertical subdivision and a maximum of 124 residential unit condominium project, located at 245-1st Street, being a subdivision of Assessor's Parcel Block No. 3737, Lot No. 040, comprising 33 sheets, approved October 20, 2016, by Department of Public Works Order No. 185380 is hereby approved and said map is adopted as an Official Final Map 8679; and, be it