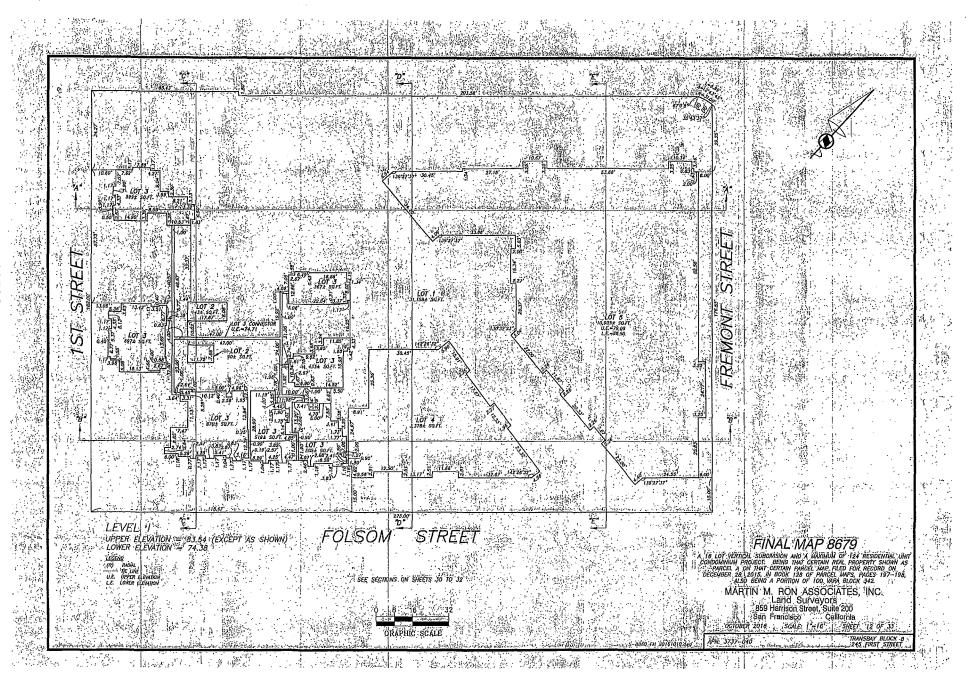

[Final Map 8679 - 245-1st Street]

4

7 .

12

14

20

22

24

Motion approving Final Map 8679, a 16 lot vertical subdivision and a maximum of 124

residential unit condominium project, located at 245-1st Street, being a subdivision of Assessor's Parcel Block No. 3737, Lot No. 040, and adopting findings pursuant to the General Plan, and the eight priority policies of Planning Code, Section 101.1.

MOVED, That the certain map entitled "FINAL MAP 8679," a 16 lot vertical subdivision and a maximum of 124 residential unit condominium project, located at 245-1st Street, being a subdivision of Assessor's Parcel Block No. 3737, Lot No. 040, comprising 33 sheets, approved October 20, 2016, by Department of Public Works Order No. 185380 is hereby approved and said map is adopted as an Official Final Map 8679; and, be it