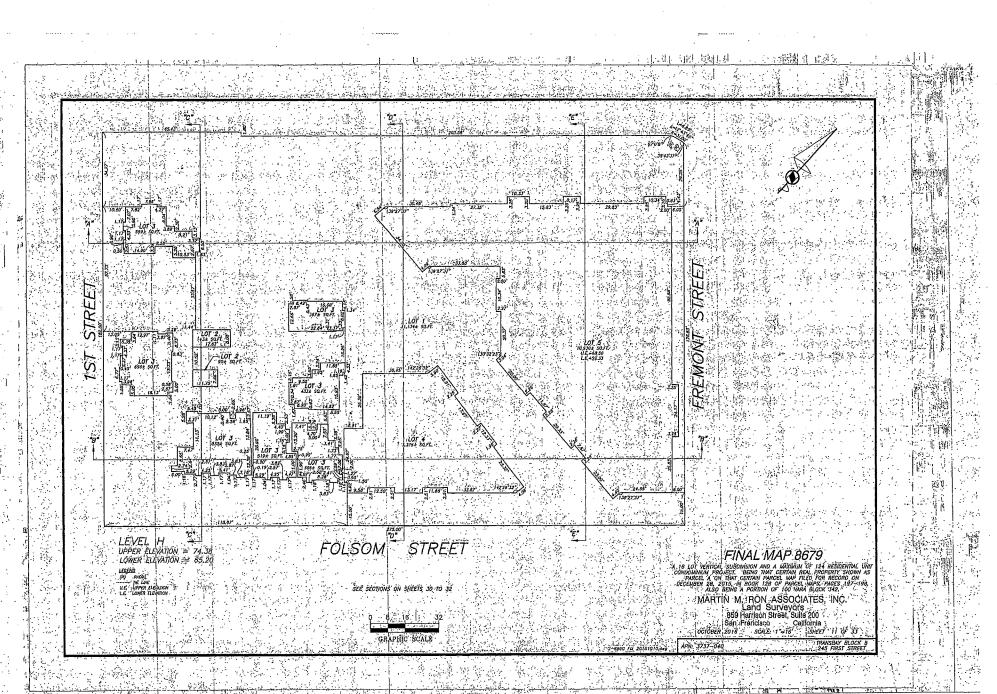

[Final Map 8679 - 245-1st Street]

4

7 .

12

14

20

22

24

Motion approving Final Map 8679, a 16 lot vertical subdivision and a maximum of 124

residential unit condominium project, located at 245-1st Street, being a subdivision of Assessor's Parcel Block No. 3737, Lot No. 040, and adopting findings pursuant to the General Plan, and the eight priority policies of Planning Code, Section 101.1.

MOVED, That the certain map entitled "FINAL MAP 8679," a 16 lot vertical subdivision and a maximum of 124 residential unit condominium project, located at 245-1st Street, being a subdivision of Assessor's Parcel Block No. 3737, Lot No. 040, comprising 33 sheets, approved October 20, 2016, by Department of Public Works Order No. 185380 is hereby approved and said map is adopted as an Official Final Map 8679; and, be it