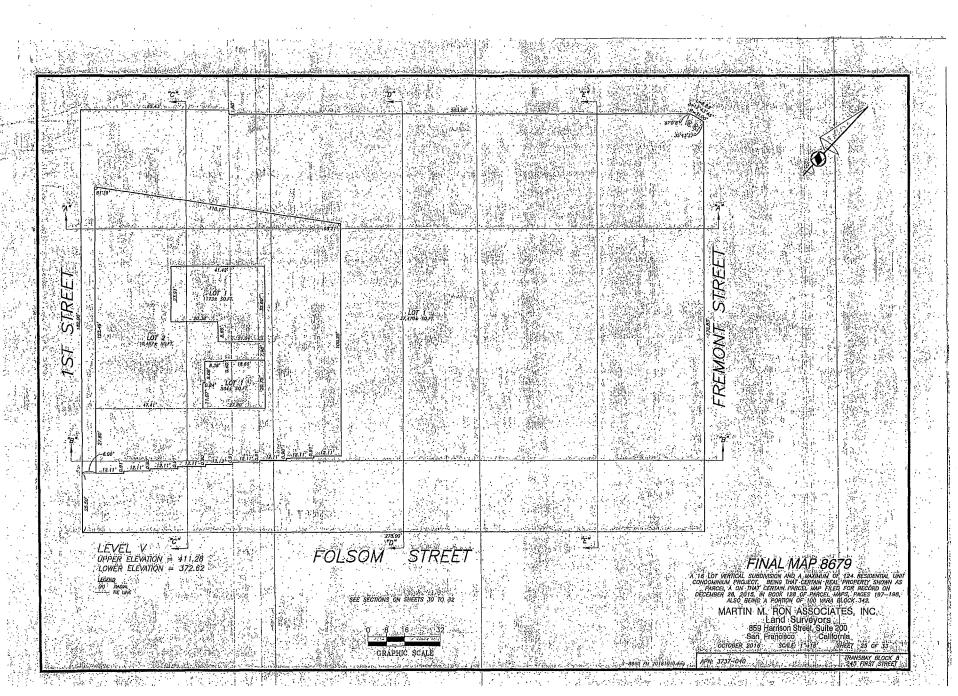

[Final Map 8679 - 245-1st Street]

4

7 .

12

14

20

22

24

Motion approving Final Map 8679, a 16 lot vertical subdivision and a maximum of 124

residential unit condominium project, located at 245-1st Street, being a subdivision of Assessor's Parcel Block No. 3737, Lot No. 040, and adopting findings pursuant to the General Plan, and the eight priority policies of Planning Code, Section 101.1.

MOVED, That the certain map entitled "FINAL MAP 8679," a 16 lot vertical subdivision and a maximum of 124 residential unit condominium project, located at 245-1st Street, being a subdivision of Assessor's Parcel Block No. 3737, Lot No. 040, comprising 33 sheets, approved October 20, 2016, by Department of Public Works Order No. 185380 is hereby approved and said map is adopted as an Official Final Map 8679; and, be it