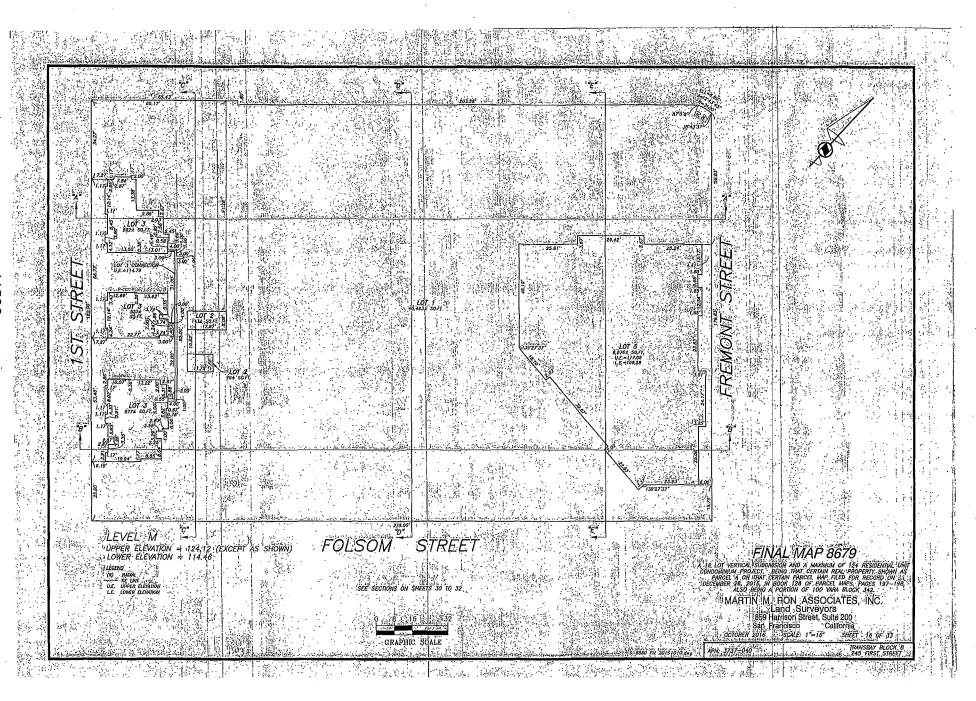

[Final Map 8679 - 245-1st Street]

4

7 .

12

14

20

22

24

Motion approving Final Map 8679, a 16 lot vertical subdivision and a maximum of 124

residential unit condominium project, located at 245-1st Street, being a subdivision of Assessor's Parcel Block No. 3737, Lot No. 040, and adopting findings pursuant to the General Plan, and the eight priority policies of Planning Code, Section 101.1.

MOVED, That the certain map entitled "FINAL MAP 8679," a 16 lot vertical subdivision and a maximum of 124 residential unit condominium project, located at 245-1st Street, being a subdivision of Assessor's Parcel Block No. 3737, Lot No. 040, comprising 33 sheets, approved October 20, 2016, by Department of Public Works Order No. 185380 is hereby approved and said map is adopted as an Official Final Map 8679; and, be it