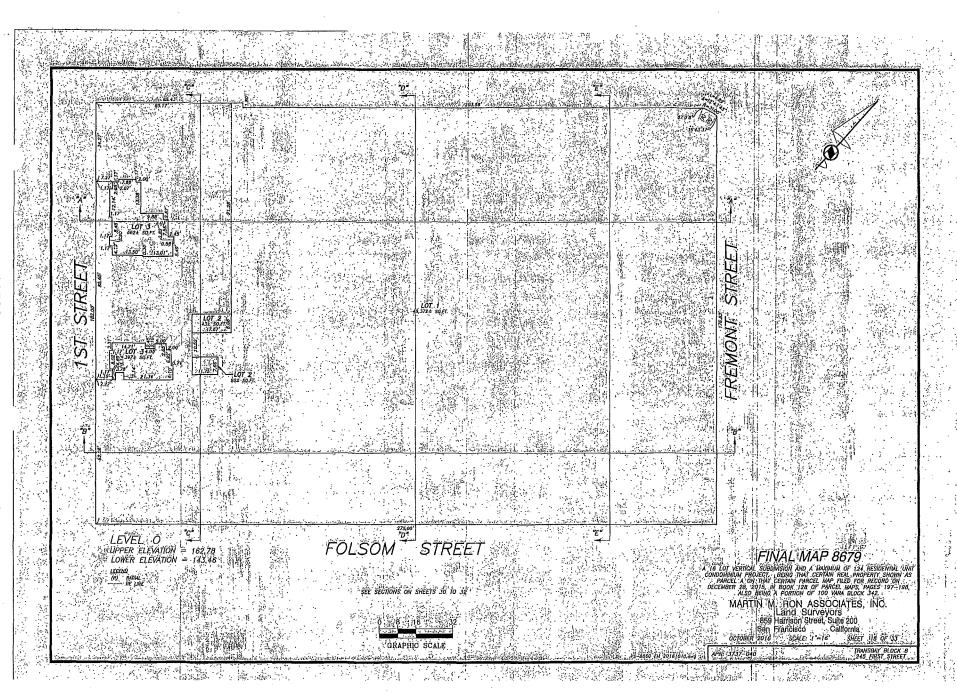

[Final Map 8679 - 245-1st Street]

4

7 .

12

14

20

22

24

Motion approving Final Map 8679, a 16 lot vertical subdivision and a maximum of 124

residential unit condominium project, located at 245-1st Street, being a subdivision of Assessor's Parcel Block No. 3737, Lot No. 040, and adopting findings pursuant to the General Plan, and the eight priority policies of Planning Code, Section 101.1.

MOVED, That the certain map entitled "FINAL MAP 8679," a 16 lot vertical subdivision and a maximum of 124 residential unit condominium project, located at 245-1st Street, being a subdivision of Assessor's Parcel Block No. 3737, Lot No. 040, comprising 33 sheets, approved October 20, 2016, by Department of Public Works Order No. 185380 is hereby approved and said map is adopted as an Official Final Map 8679; and, be it