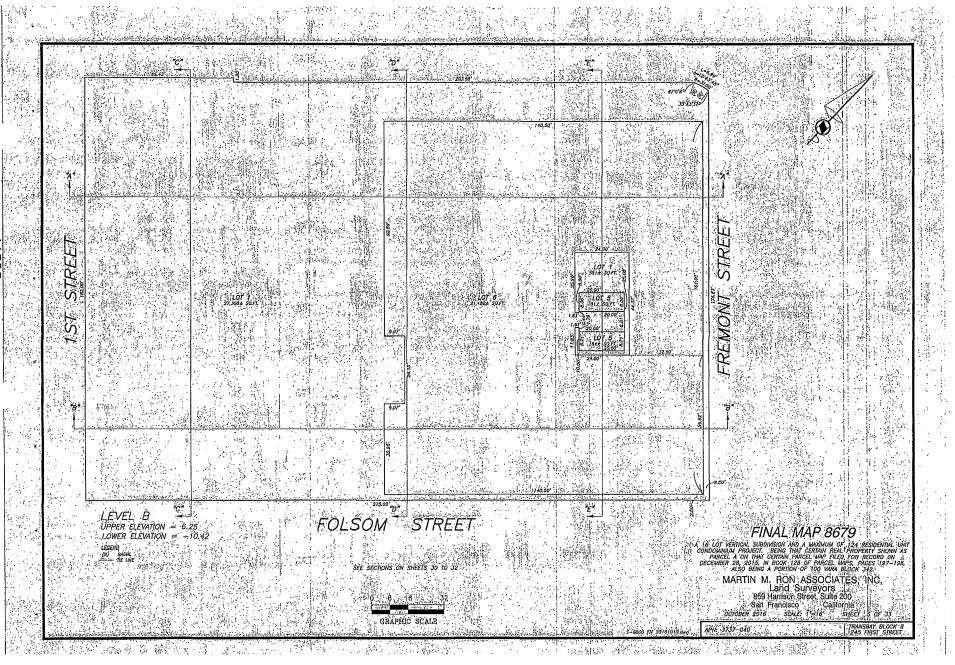

[Final Map 8679 - 245-1st Street]

4

7 .

12

14

20

22

24

MOVED, That the certain map entitled "FINAL MAP 8679," a 16 lot vertical subdivision and a maximum of 124 residential unit condominium project, located at 245-1st Street, being a subdivision of Assessor's Parcel Block No. 3737, Lot No. 040, comprising 33 sheets, approved October 20, 2016, by Department of Public Works Order No. 185380 is hereby approved and said map is adopted as an Official Final Map 8679; and, be it