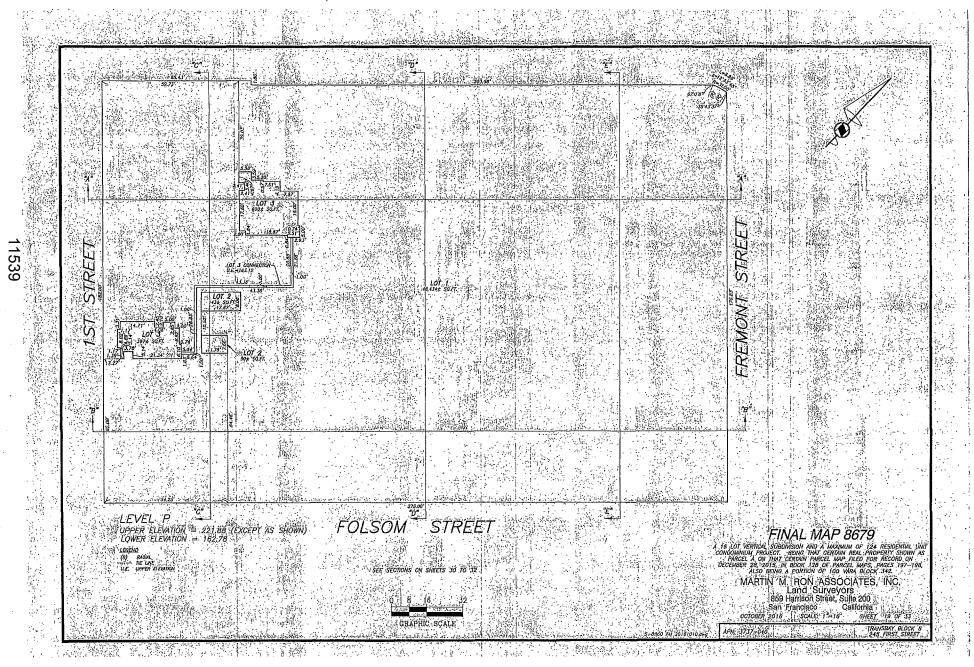

[Final Map 8679 - 245-1st Street]

4

7 .

12

14

20

22

24

Motion approving Final Map 8679, a 16 lot vertical subdivision and a maximum of 124

residential unit condominium project, located at 245-1st Street, being a subdivision of Assessor's Parcel Block No. 3737, Lot No. 040, and adopting findings pursuant to the General Plan, and the eight priority policies of Planning Code, Section 101.1.

MOVED, That the certain map entitled "FINAL MAP 8679," a 16 lot vertical subdivision and a maximum of 124 residential unit condominium project, located at 245-1st Street, being a subdivision of Assessor's Parcel Block No. 3737, Lot No. 040, comprising 33 sheets, approved October 20, 2016, by Department of Public Works Order No. 185380 is hereby approved and said map is adopted as an Official Final Map 8679; and, be it