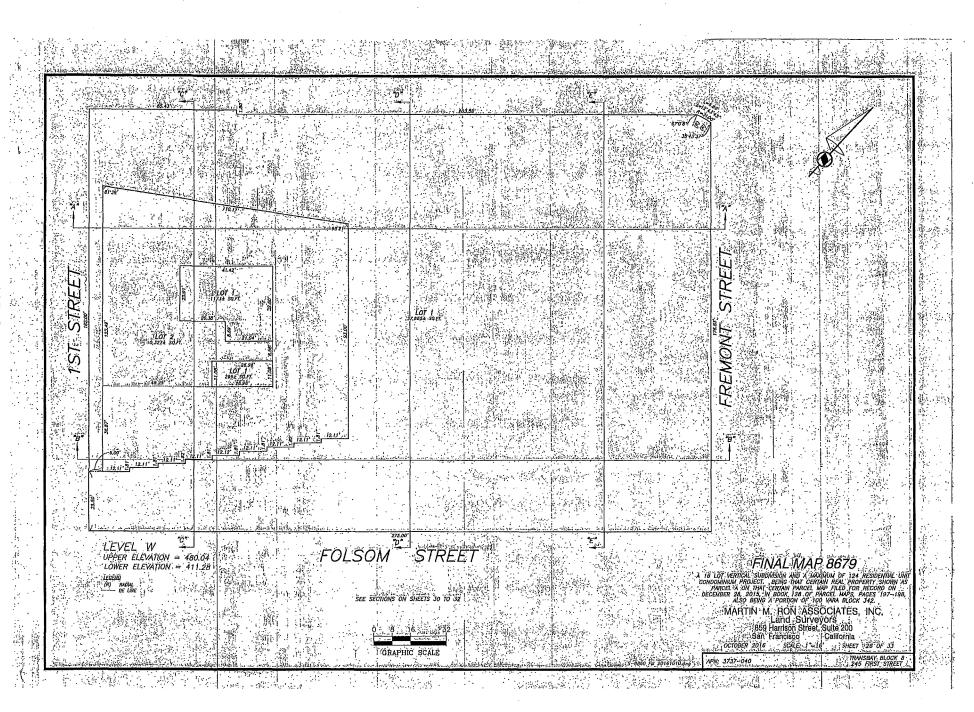

[Final Map 8679 - 245-1st Street]

4

7 .

12

14

20

22

24

Motion approving Final Map 8679, a 16 lot vertical subdivision and a maximum of 124

residential unit condominium project, located at 245-1st Street, being a subdivision of Assessor's Parcel Block No. 3737, Lot No. 040, and adopting findings pursuant to the General Plan, and the eight priority policies of Planning Code, Section 101.1.

MOVED, That the certain map entitled "FINAL MAP 8679," a 16 lot vertical subdivision and a maximum of 124 residential unit condominium project, located at 245-1st Street, being a subdivision of Assessor's Parcel Block No. 3737, Lot No. 040, comprising 33 sheets, approved October 20, 2016, by Department of Public Works Order No. 185380 is hereby approved and said map is adopted as an Official Final Map 8679; and, be it