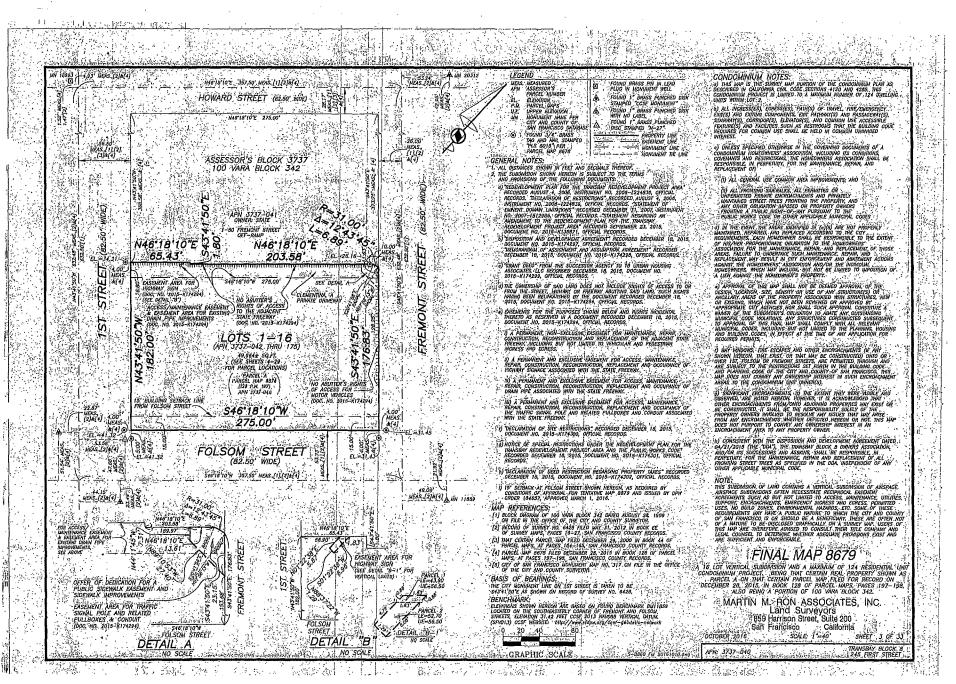

[Final Map 8679 - 245-1st Street]

4

7 .

12

14

20

22

24

MOVED, That the certain map entitled "FINAL MAP 8679," a 16 lot vertical subdivision and a maximum of 124 residential unit condominium project, located at 245-1st Street, being a subdivision of Assessor's Parcel Block No. 3737, Lot No. 040, comprising 33 sheets, approved October 20, 2016, by Department of Public Works Order No. 185380 is hereby approved and said map is adopted as an Official Final Map 8679; and, be it