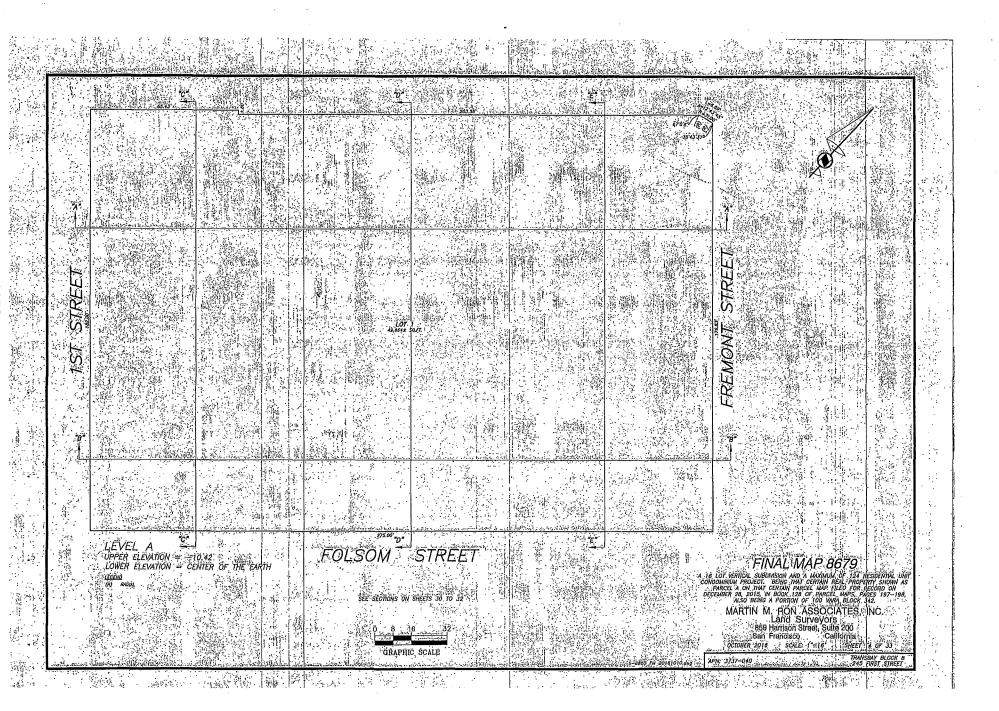

[Final Map 8679 - 245-1st Street]

4

7 .

12

14

20

22

24

MOVED, That the certain map entitled "FINAL MAP 8679," a 16 lot vertical subdivision and a maximum of 124 residential unit condominium project, located at 245-1st Street, being a subdivision of Assessor's Parcel Block No. 3737, Lot No. 040, comprising 33 sheets, approved October 20, 2016, by Department of Public Works Order No. 185380 is hereby approved and said map is adopted as an Official Final Map 8679; and, be it