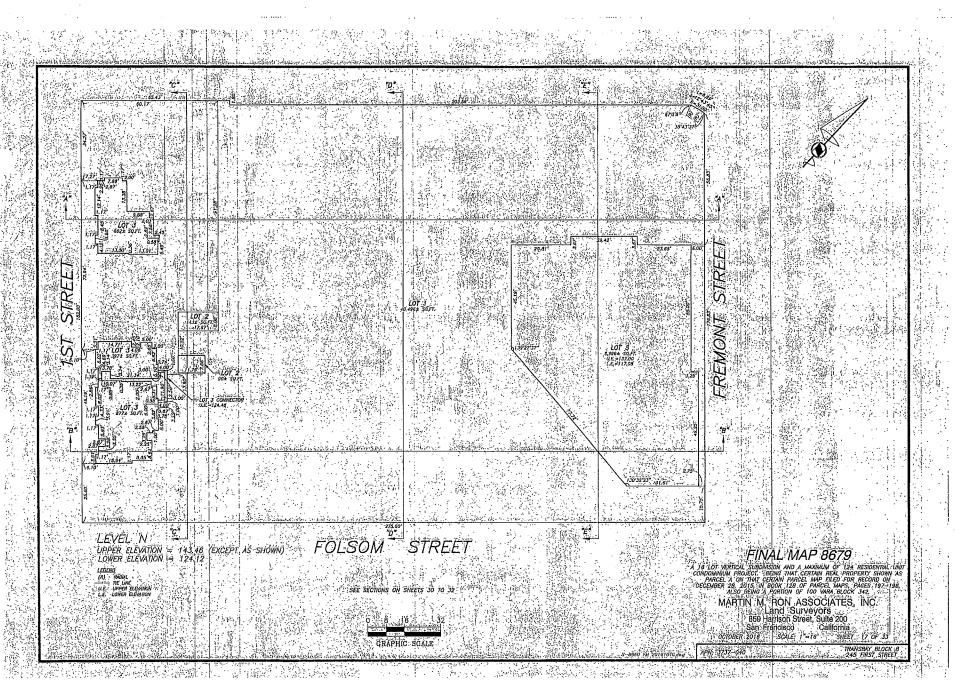

[Final Map 8679 - 245-1st Street]

4

7 .

12

14

20

22

24

Motion approving Final Map 8679, a 16 lot vertical subdivision and a maximum of 124

residential unit condominium project, located at 245-1st Street, being a subdivision of Assessor's Parcel Block No. 3737, Lot No. 040, and adopting findings pursuant to the General Plan, and the eight priority policies of Planning Code, Section 101.1.

MOVED, That the certain map entitled "FINAL MAP 8679," a 16 lot vertical subdivision and a maximum of 124 residential unit condominium project, located at 245-1st Street, being a subdivision of Assessor's Parcel Block No. 3737, Lot No. 040, comprising 33 sheets, approved October 20, 2016, by Department of Public Works Order No. 185380 is hereby approved and said map is adopted as an Official Final Map 8679; and, be it