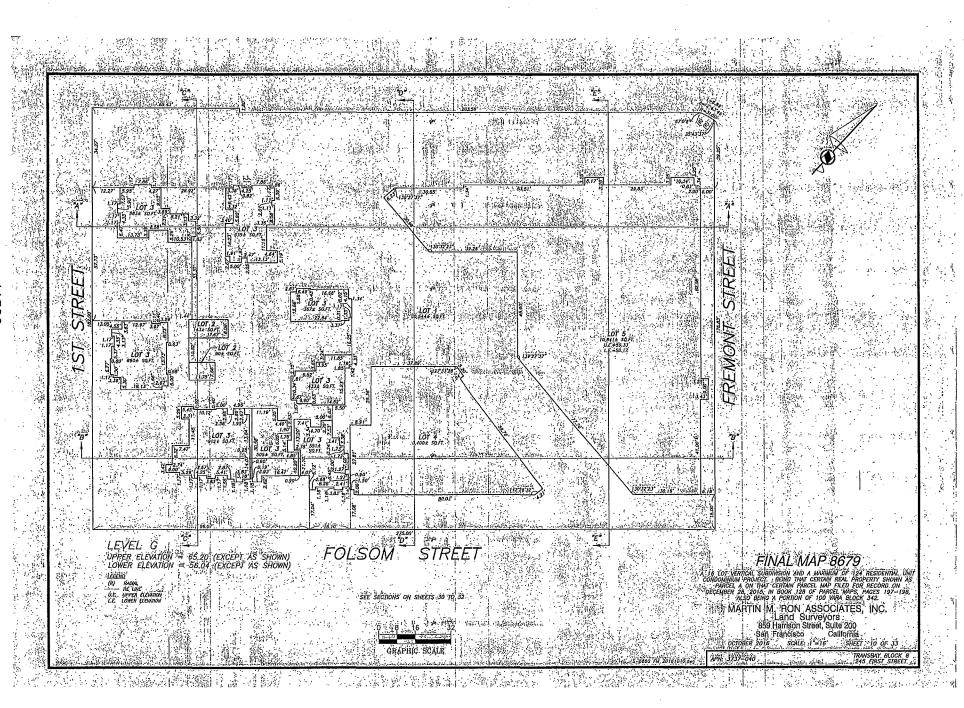

[Final Map 8679 - 245-1st Street]

4

7 .

12

14

20

22

24

Motion approving Final Map 8679, a 16 lot vertical subdivision and a maximum of 124

residential unit condominium project, located at 245-1st Street, being a subdivision of Assessor's Parcel Block No. 3737, Lot No. 040, and adopting findings pursuant to the General Plan, and the eight priority policies of Planning Code, Section 101.1.

MOVED, That the certain map entitled "FINAL MAP 8679," a 16 lot vertical subdivision and a maximum of 124 residential unit condominium project, located at 245-1st Street, being a subdivision of Assessor's Parcel Block No. 3737, Lot No. 040, comprising 33 sheets, approved October 20, 2016, by Department of Public Works Order No. 185380 is hereby approved and said map is adopted as an Official Final Map 8679; and, be it