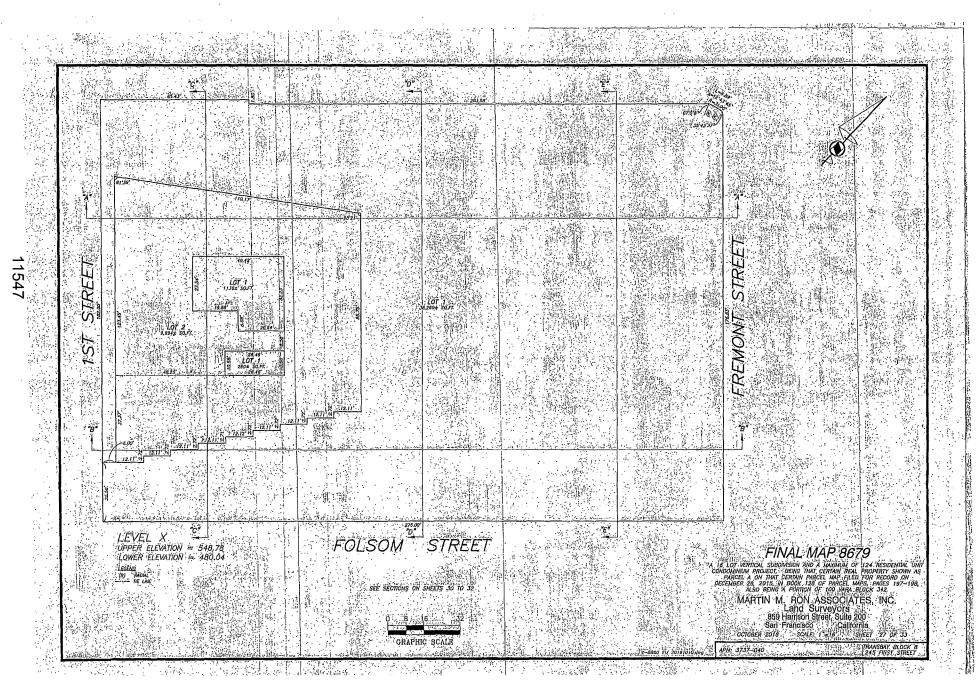

[Final Map 8679 - 245-1st Street]

4

7 .

12

14

20

22

24

Motion approving Final Map 8679, a 16 lot vertical subdivision and a maximum of 124

residential unit condominium project, located at 245-1st Street, being a subdivision of Assessor's Parcel Block No. 3737, Lot No. 040, and adopting findings pursuant to the General Plan, and the eight priority policies of Planning Code, Section 101.1.

MOVED, That the certain map entitled "FINAL MAP 8679," a 16 lot vertical subdivision and a maximum of 124 residential unit condominium project, located at 245-1st Street, being a subdivision of Assessor's Parcel Block No. 3737, Lot No. 040, comprising 33 sheets, approved October 20, 2016, by Department of Public Works Order No. 185380 is hereby approved and said map is adopted as an Official Final Map 8679; and, be it