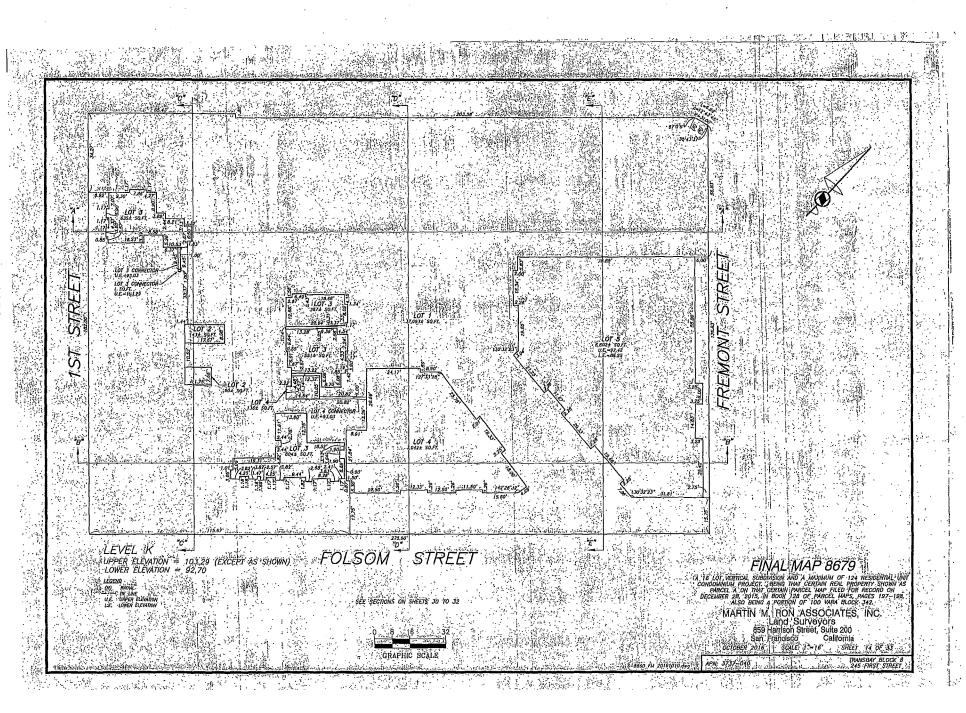

[Final Map 8679 - 245-1st Street]

4

7 .

12

14

20

22

24

Motion approving Final Map 8679, a 16 lot vertical subdivision and a maximum of 124

residential unit condominium project, located at 245-1st Street, being a subdivision of Assessor's Parcel Block No. 3737, Lot No. 040, and adopting findings pursuant to the General Plan, and the eight priority policies of Planning Code, Section 101.1.

MOVED, That the certain map entitled "FINAL MAP 8679," a 16 lot vertical subdivision and a maximum of 124 residential unit condominium project, located at 245-1st Street, being a subdivision of Assessor's Parcel Block No. 3737, Lot No. 040, comprising 33 sheets, approved October 20, 2016, by Department of Public Works Order No. 185380 is hereby approved and said map is adopted as an Official Final Map 8679; and, be it