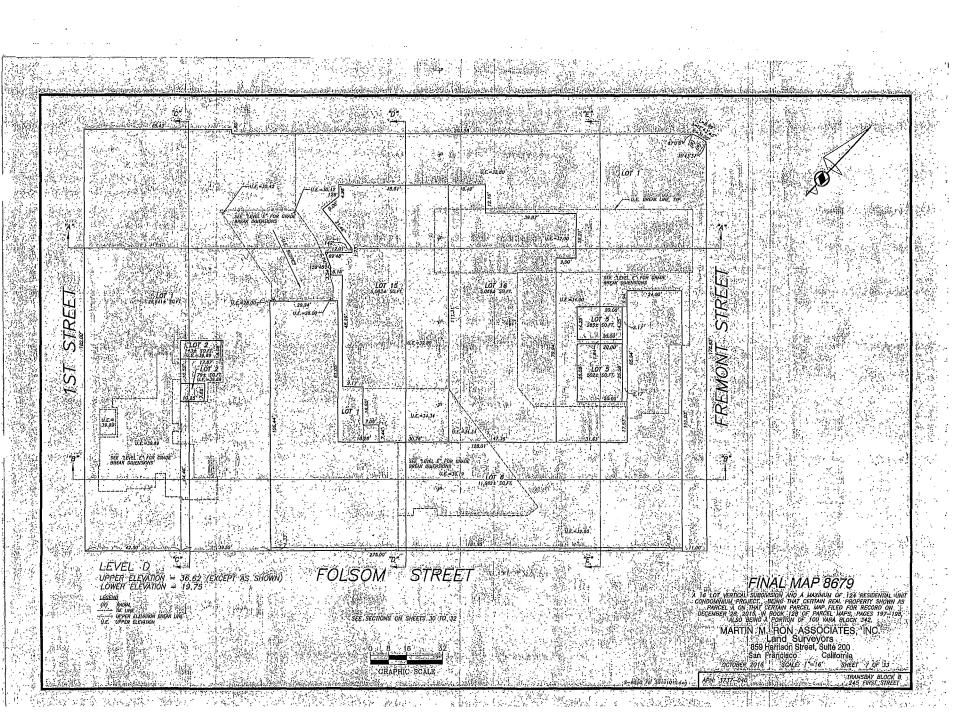

[Final Map 8679 - 245-1st Street]

4

7 .

12

14

20

22

24

Motion approving Final Map 8679, a 16 lot vertical subdivision and a maximum of 124

residential unit condominium project, located at 245-1st Street, being a subdivision of Assessor's Parcel Block No. 3737, Lot No. 040, and adopting findings pursuant to the General Plan, and the eight priority policies of Planning Code, Section 101.1.

MOVED, That the certain map entitled "FINAL MAP 8679," a 16 lot vertical subdivision and a maximum of 124 residential unit condominium project, located at 245-1st Street, being a subdivision of Assessor's Parcel Block No. 3737, Lot No. 040, comprising 33 sheets, approved October 20, 2016, by Department of Public Works Order No. 185380 is hereby approved and said map is adopted as an Official Final Map 8679; and, be it