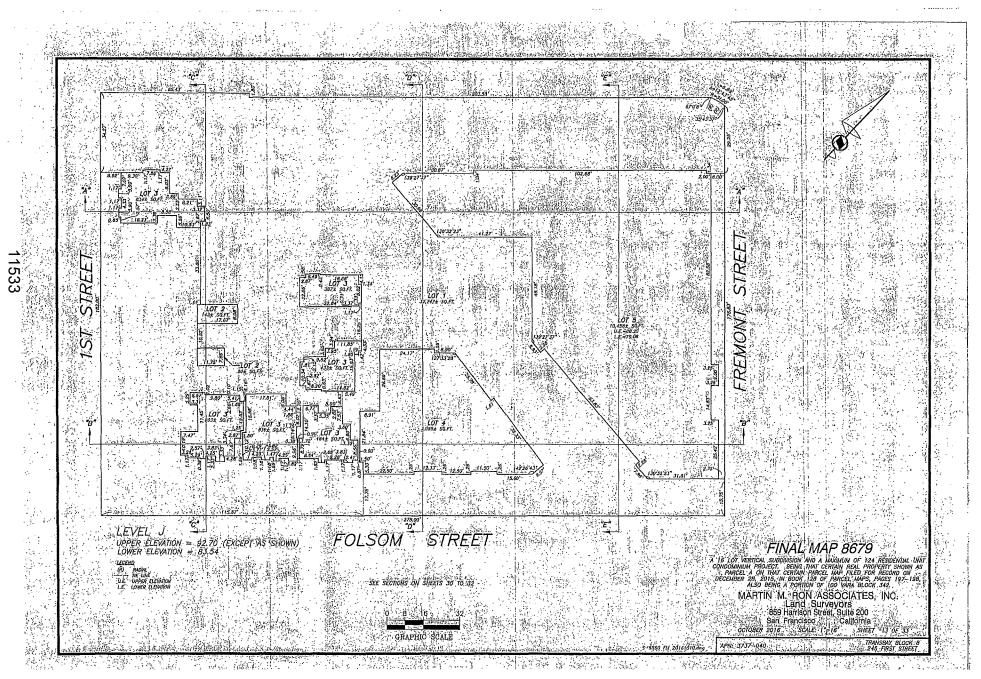

[Final Map 8679 - 245-1st Street]

4

7 .

12

14

20

22

24

Motion approving Final Map 8679, a 16 lot vertical subdivision and a maximum of 124

residential unit condominium project, located at 245-1st Street, being a subdivision of Assessor's Parcel Block No. 3737, Lot No. 040, and adopting findings pursuant to the General Plan, and the eight priority policies of Planning Code, Section 101.1.

MOVED, That the certain map entitled "FINAL MAP 8679," a 16 lot vertical subdivision and a maximum of 124 residential unit condominium project, located at 245-1st Street, being a subdivision of Assessor's Parcel Block No. 3737, Lot No. 040, comprising 33 sheets, approved October 20, 2016, by Department of Public Works Order No. 185380 is hereby approved and said map is adopted as an Official Final Map 8679; and, be it