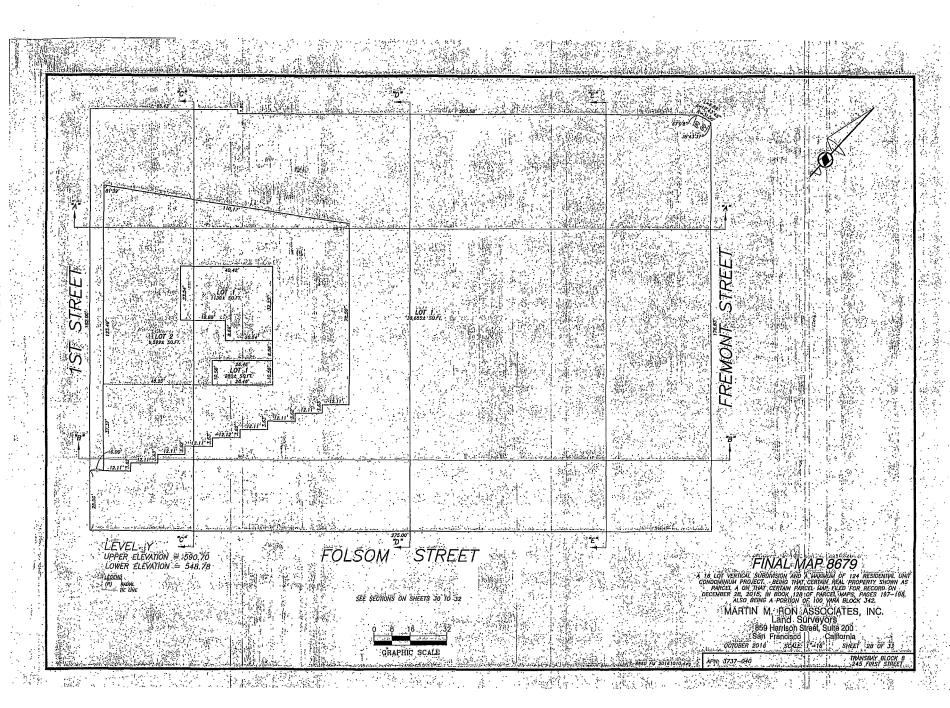

[Final Map 8679 - 245-1st Street]

4

7 .

12

14

20

22

24

Motion approving Final Map 8679, a 16 lot vertical subdivision and a maximum of 124

residential unit condominium project, located at 245-1st Street, being a subdivision of Assessor's Parcel Block No. 3737, Lot No. 040, and adopting findings pursuant to the General Plan, and the eight priority policies of Planning Code, Section 101.1.

MOVED, That the certain map entitled "FINAL MAP 8679," a 16 lot vertical subdivision and a maximum of 124 residential unit condominium project, located at 245-1st Street, being a subdivision of Assessor's Parcel Block No. 3737, Lot No. 040, comprising 33 sheets, approved October 20, 2016, by Department of Public Works Order No. 185380 is hereby approved and said map is adopted as an Official Final Map 8679; and, be it