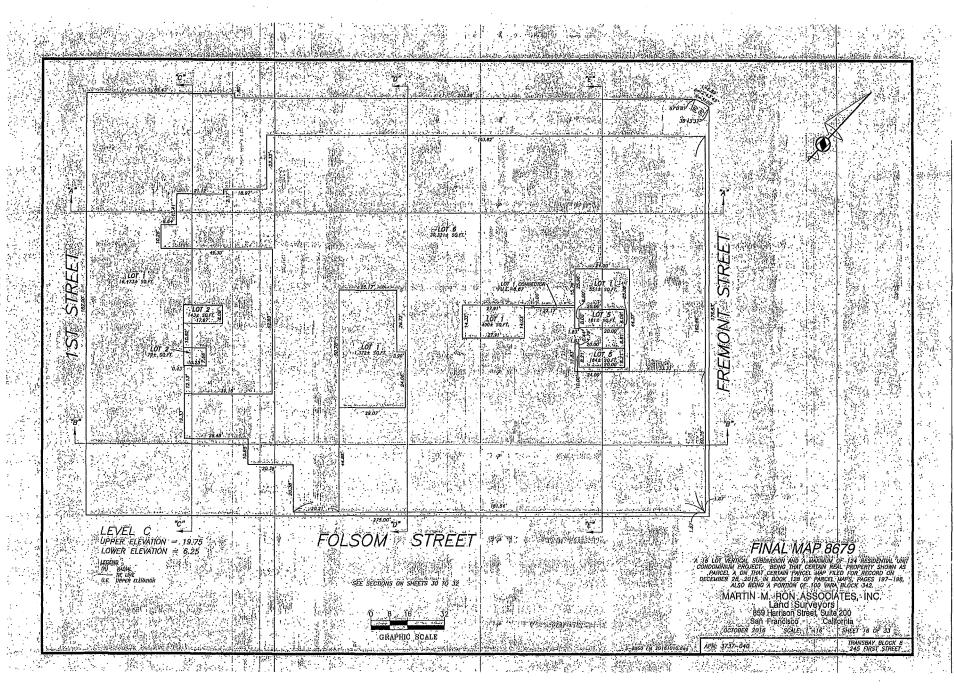

[Final Map 8679 - 245-1st Street]

4

7 .

12

14

20

22

24

Motion approving Final Map 8679, a 16 lot vertical subdivision and a maximum of 124

residential unit condominium project, located at 245-1st Street, being a subdivision of Assessor's Parcel Block No. 3737, Lot No. 040, and adopting findings pursuant to the General Plan, and the eight priority policies of Planning Code, Section 101.1.

MOVED, That the certain map entitled "FINAL MAP 8679," a 16 lot vertical subdivision and a maximum of 124 residential unit condominium project, located at 245-1st Street, being a subdivision of Assessor's Parcel Block No. 3737, Lot No. 040, comprising 33 sheets, approved October 20, 2016, by Department of Public Works Order No. 185380 is hereby approved and said map is adopted as an Official Final Map 8679; and, be it