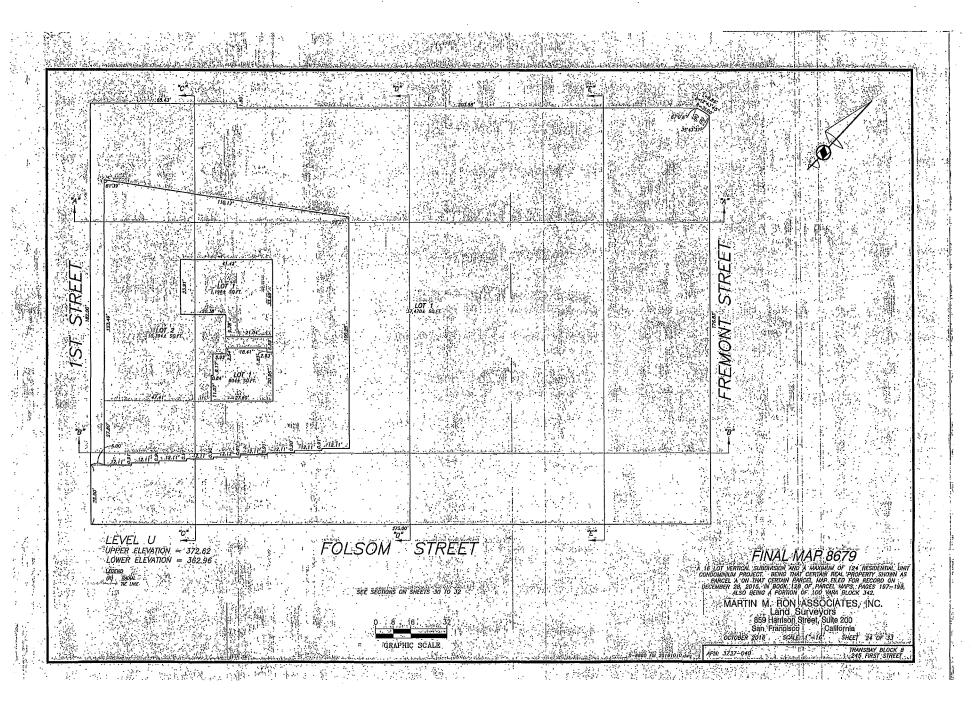

[Final Map 8679 - 245-1st Street]

4

7 .

12

14

20

22

24

Motion approving Final Map 8679, a 16 lot vertical subdivision and a maximum of 124

residential unit condominium project, located at 245-1st Street, being a subdivision of Assessor's Parcel Block No. 3737, Lot No. 040, and adopting findings pursuant to the General Plan, and the eight priority policies of Planning Code, Section 101.1.

MOVED, That the certain map entitled "FINAL MAP 8679," a 16 lot vertical subdivision and a maximum of 124 residential unit condominium project, located at 245-1st Street, being a subdivision of Assessor's Parcel Block No. 3737, Lot No. 040, comprising 33 sheets, approved October 20, 2016, by Department of Public Works Order No. 185380 is hereby approved and said map is adopted as an Official Final Map 8679; and, be it