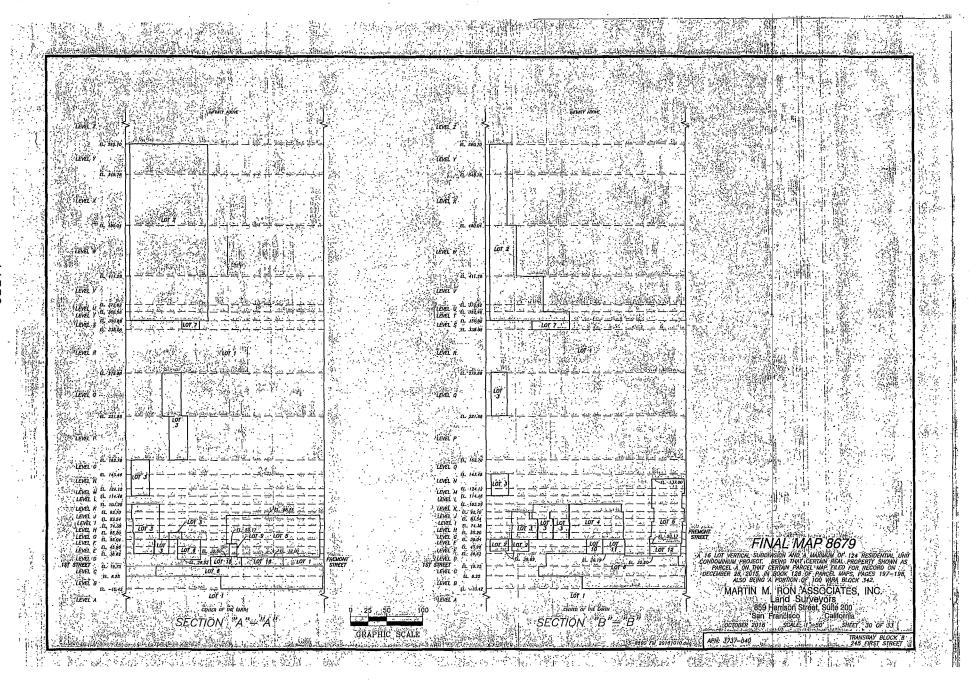

[Final Map 8679 - 245-1st Street]

4

7 .

12

14

20

22

24

MOVED, That the certain map entitled "FINAL MAP 8679," a 16 lot vertical subdivision and a maximum of 124 residential unit condominium project, located at 245-1st Street, being a subdivision of Assessor's Parcel Block No. 3737, Lot No. 040, comprising 33 sheets, approved October 20, 2016, by Department of Public Works Order No. 185380 is hereby approved and said map is adopted as an Official Final Map 8679; and, be it