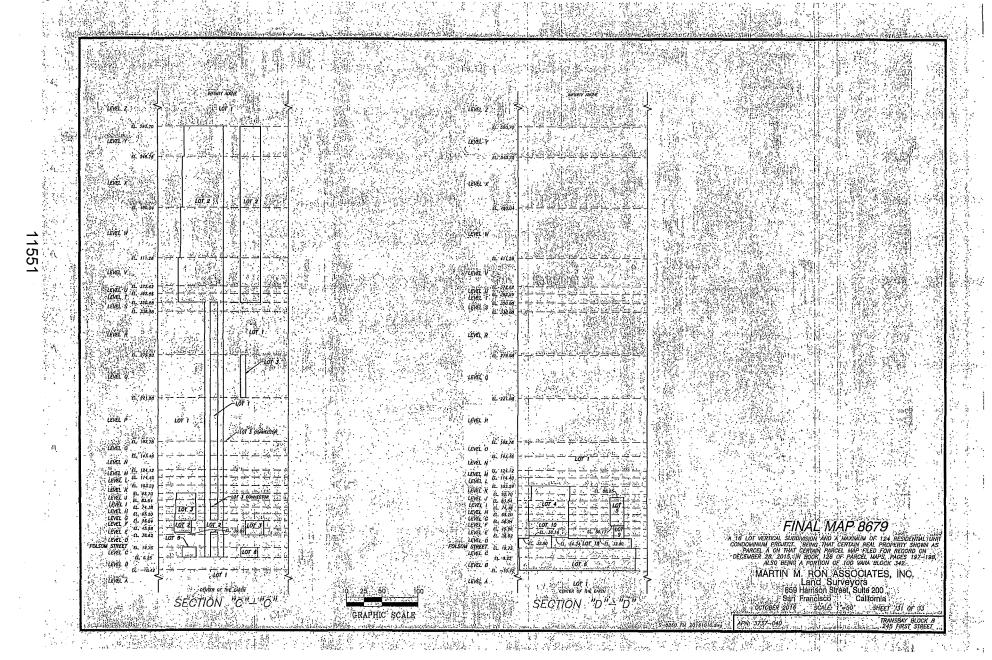

[Final Map 8679 - 245-1st Street]

4

7 .

12

14

20

22

24

MOVED, That the certain map entitled "FINAL MAP 8679," a 16 lot vertical subdivision and a maximum of 124 residential unit condominium project, located at 245-1st Street, being a subdivision of Assessor's Parcel Block No. 3737, Lot No. 040, comprising 33 sheets, approved October 20, 2016, by Department of Public Works Order No. 185380 is hereby approved and said map is adopted as an Official Final Map 8679; and, be it