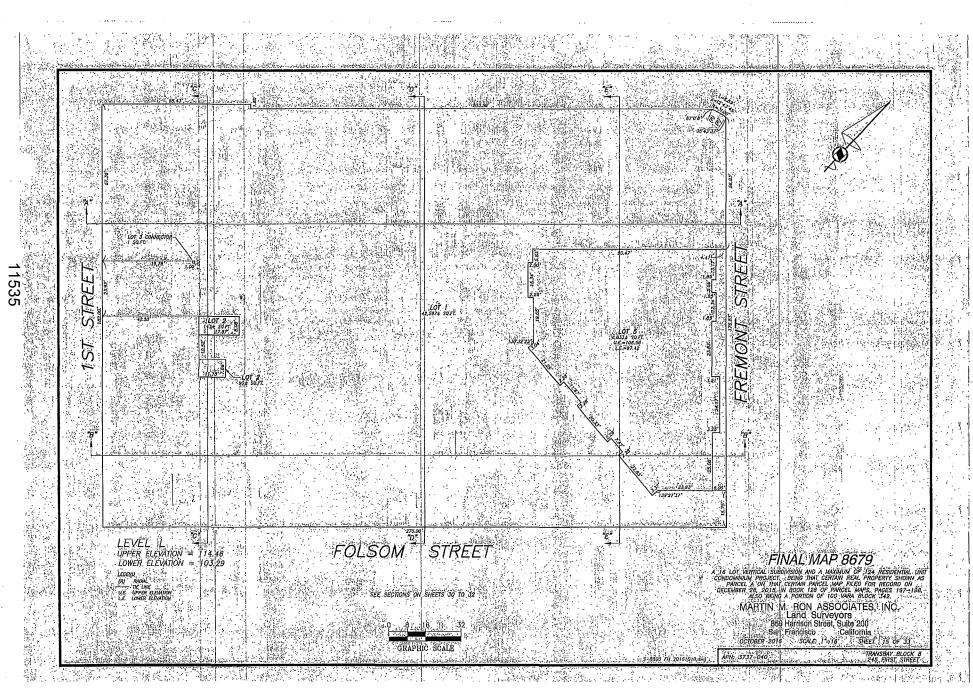

[Final Map 8679 - 245-1st Street]

4

7 .

12

14

20

22

24

Motion approving Final Map 8679, a 16 lot vertical subdivision and a maximum of 124

residential unit condominium project, located at 245-1st Street, being a subdivision of Assessor's Parcel Block No. 3737, Lot No. 040, and adopting findings pursuant to the General Plan, and the eight priority policies of Planning Code, Section 101.1.

MOVED, That the certain map entitled "FINAL MAP 8679," a 16 lot vertical subdivision and a maximum of 124 residential unit condominium project, located at 245-1st Street, being a subdivision of Assessor's Parcel Block No. 3737, Lot No. 040, comprising 33 sheets, approved October 20, 2016, by Department of Public Works Order No. 185380 is hereby approved and said map is adopted as an Official Final Map 8679; and, be it