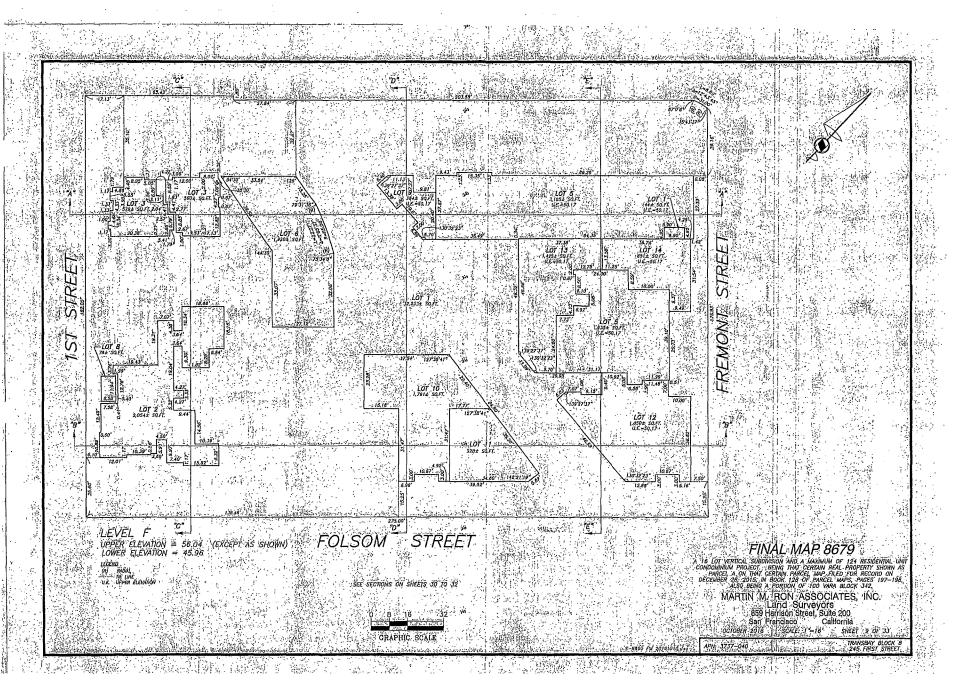

[Final Map 8679 - 245-1st Street]

4

7 .

12

14

20

22

24

Motion approving Final Map 8679, a 16 lot vertical subdivision and a maximum of 124

residential unit condominium project, located at 245-1st Street, being a subdivision of Assessor's Parcel Block No. 3737, Lot No. 040, and adopting findings pursuant to the General Plan, and the eight priority policies of Planning Code, Section 101.1.

MOVED, That the certain map entitled "FINAL MAP 8679," a 16 lot vertical subdivision and a maximum of 124 residential unit condominium project, located at 245-1st Street, being a subdivision of Assessor's Parcel Block No. 3737, Lot No. 040, comprising 33 sheets, approved October 20, 2016, by Department of Public Works Order No. 185380 is hereby approved and said map is adopted as an Official Final Map 8679; and, be it