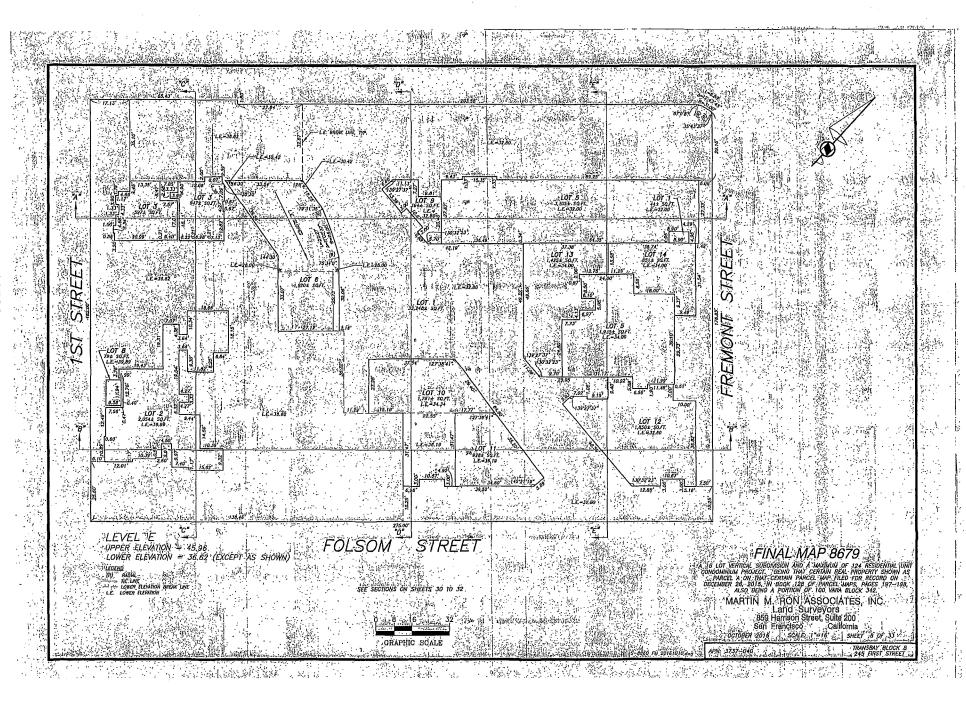

[Final Map 8679 - 245-1st Street]

4

7 .

12

14

20

22

24

Motion approving Final Map 8679, a 16 lot vertical subdivision and a maximum of 124

residential unit condominium project, located at 245-1st Street, being a subdivision of Assessor's Parcel Block No. 3737, Lot No. 040, and adopting findings pursuant to the General Plan, and the eight priority policies of Planning Code, Section 101.1.

MOVED, That the certain map entitled "FINAL MAP 8679," a 16 lot vertical subdivision and a maximum of 124 residential unit condominium project, located at 245-1st Street, being a subdivision of Assessor's Parcel Block No. 3737, Lot No. 040, comprising 33 sheets, approved October 20, 2016, by Department of Public Works Order No. 185380 is hereby approved and said map is adopted as an Official Final Map 8679; and, be it