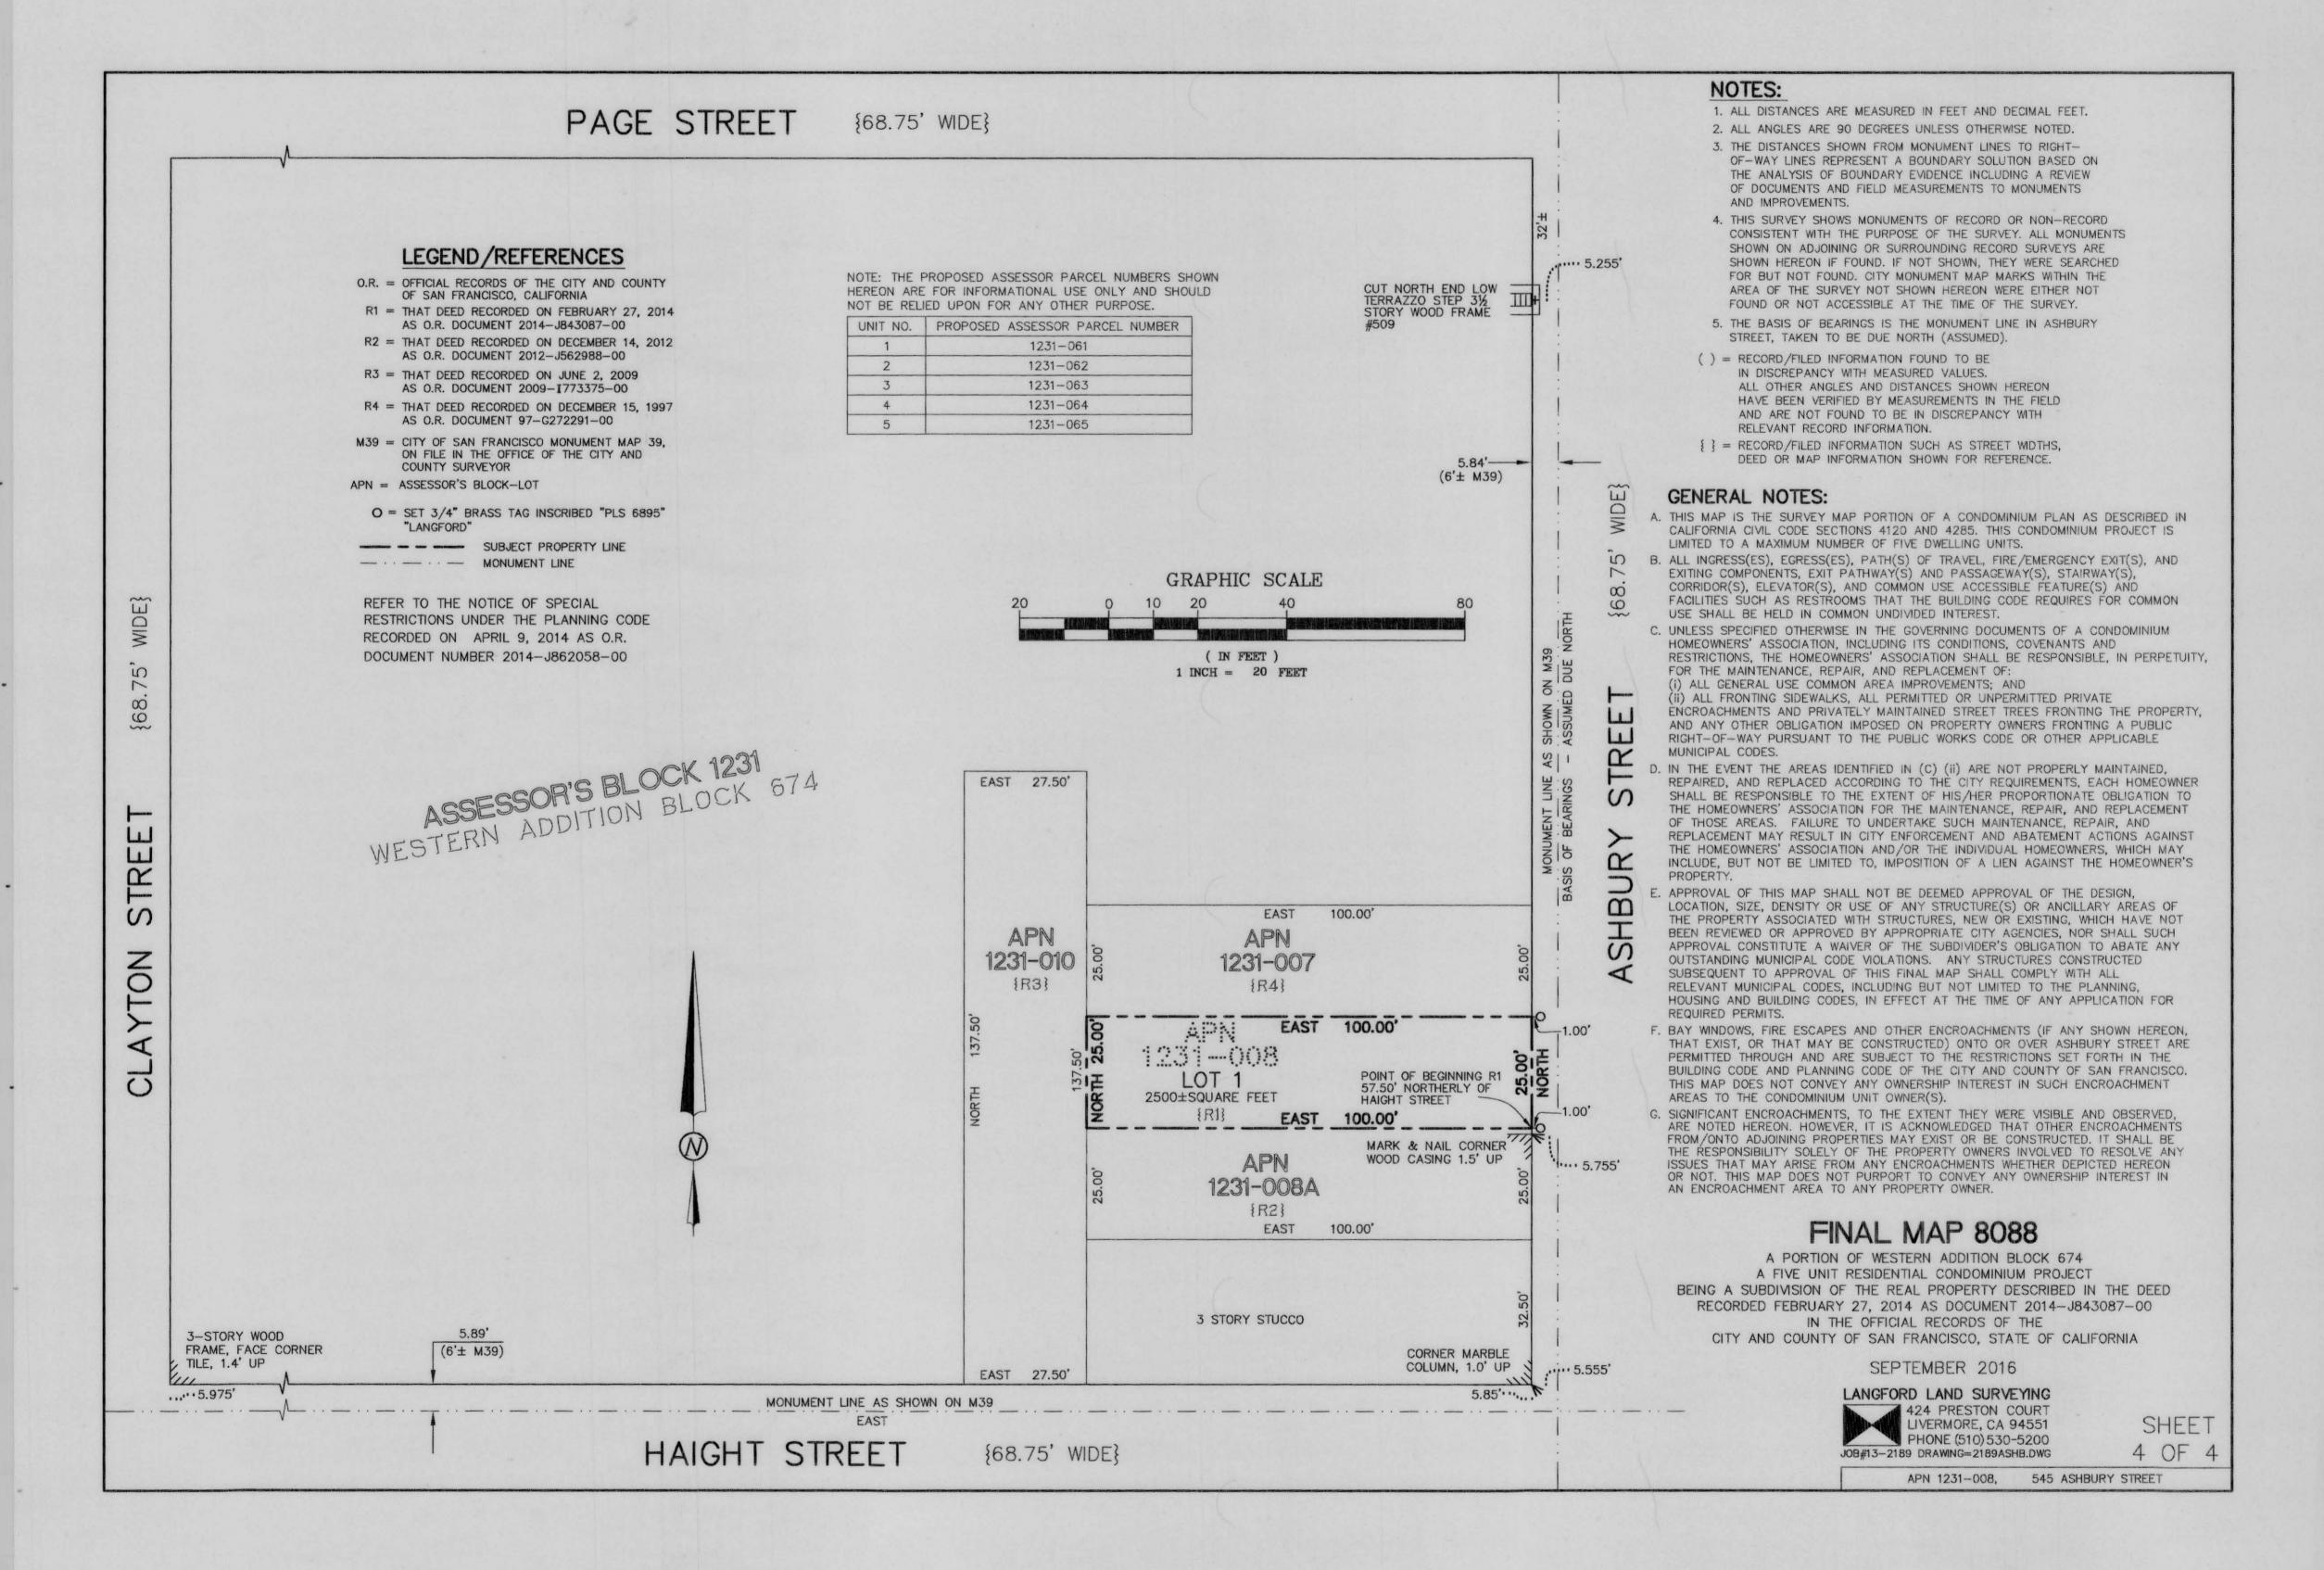

## FINAL MAP 8088

A PORTION OF WESTERN ADDITION BLOCK 674 A FIVE UNIT RESIDENTIAL CONDOMINIUM PROJECT BEING A SUBDIVISION OF THE REAL PROPERTY DESCRIBED IN THE DEED RECORDED FEBRUARY 27, 2014 AS DOCUMENT 2014-J843087-00 IN THE OFFICIAL RECORDS OF THE CITY AND COUNTY OF SAN FRANCISCO, STATE OF CALIFORNIA

SEPTEMBER 2016

LANGFORD LAND SURVEYING 424 PRESTON COURT LIVERMORE, CA 94551 PHONE (510) 530-5200 JOB#13-2189 DRAWING=2189ASHB.DWG

SHEET 1 OF 4

APN 1231-008, 545 ASHBURY STREET