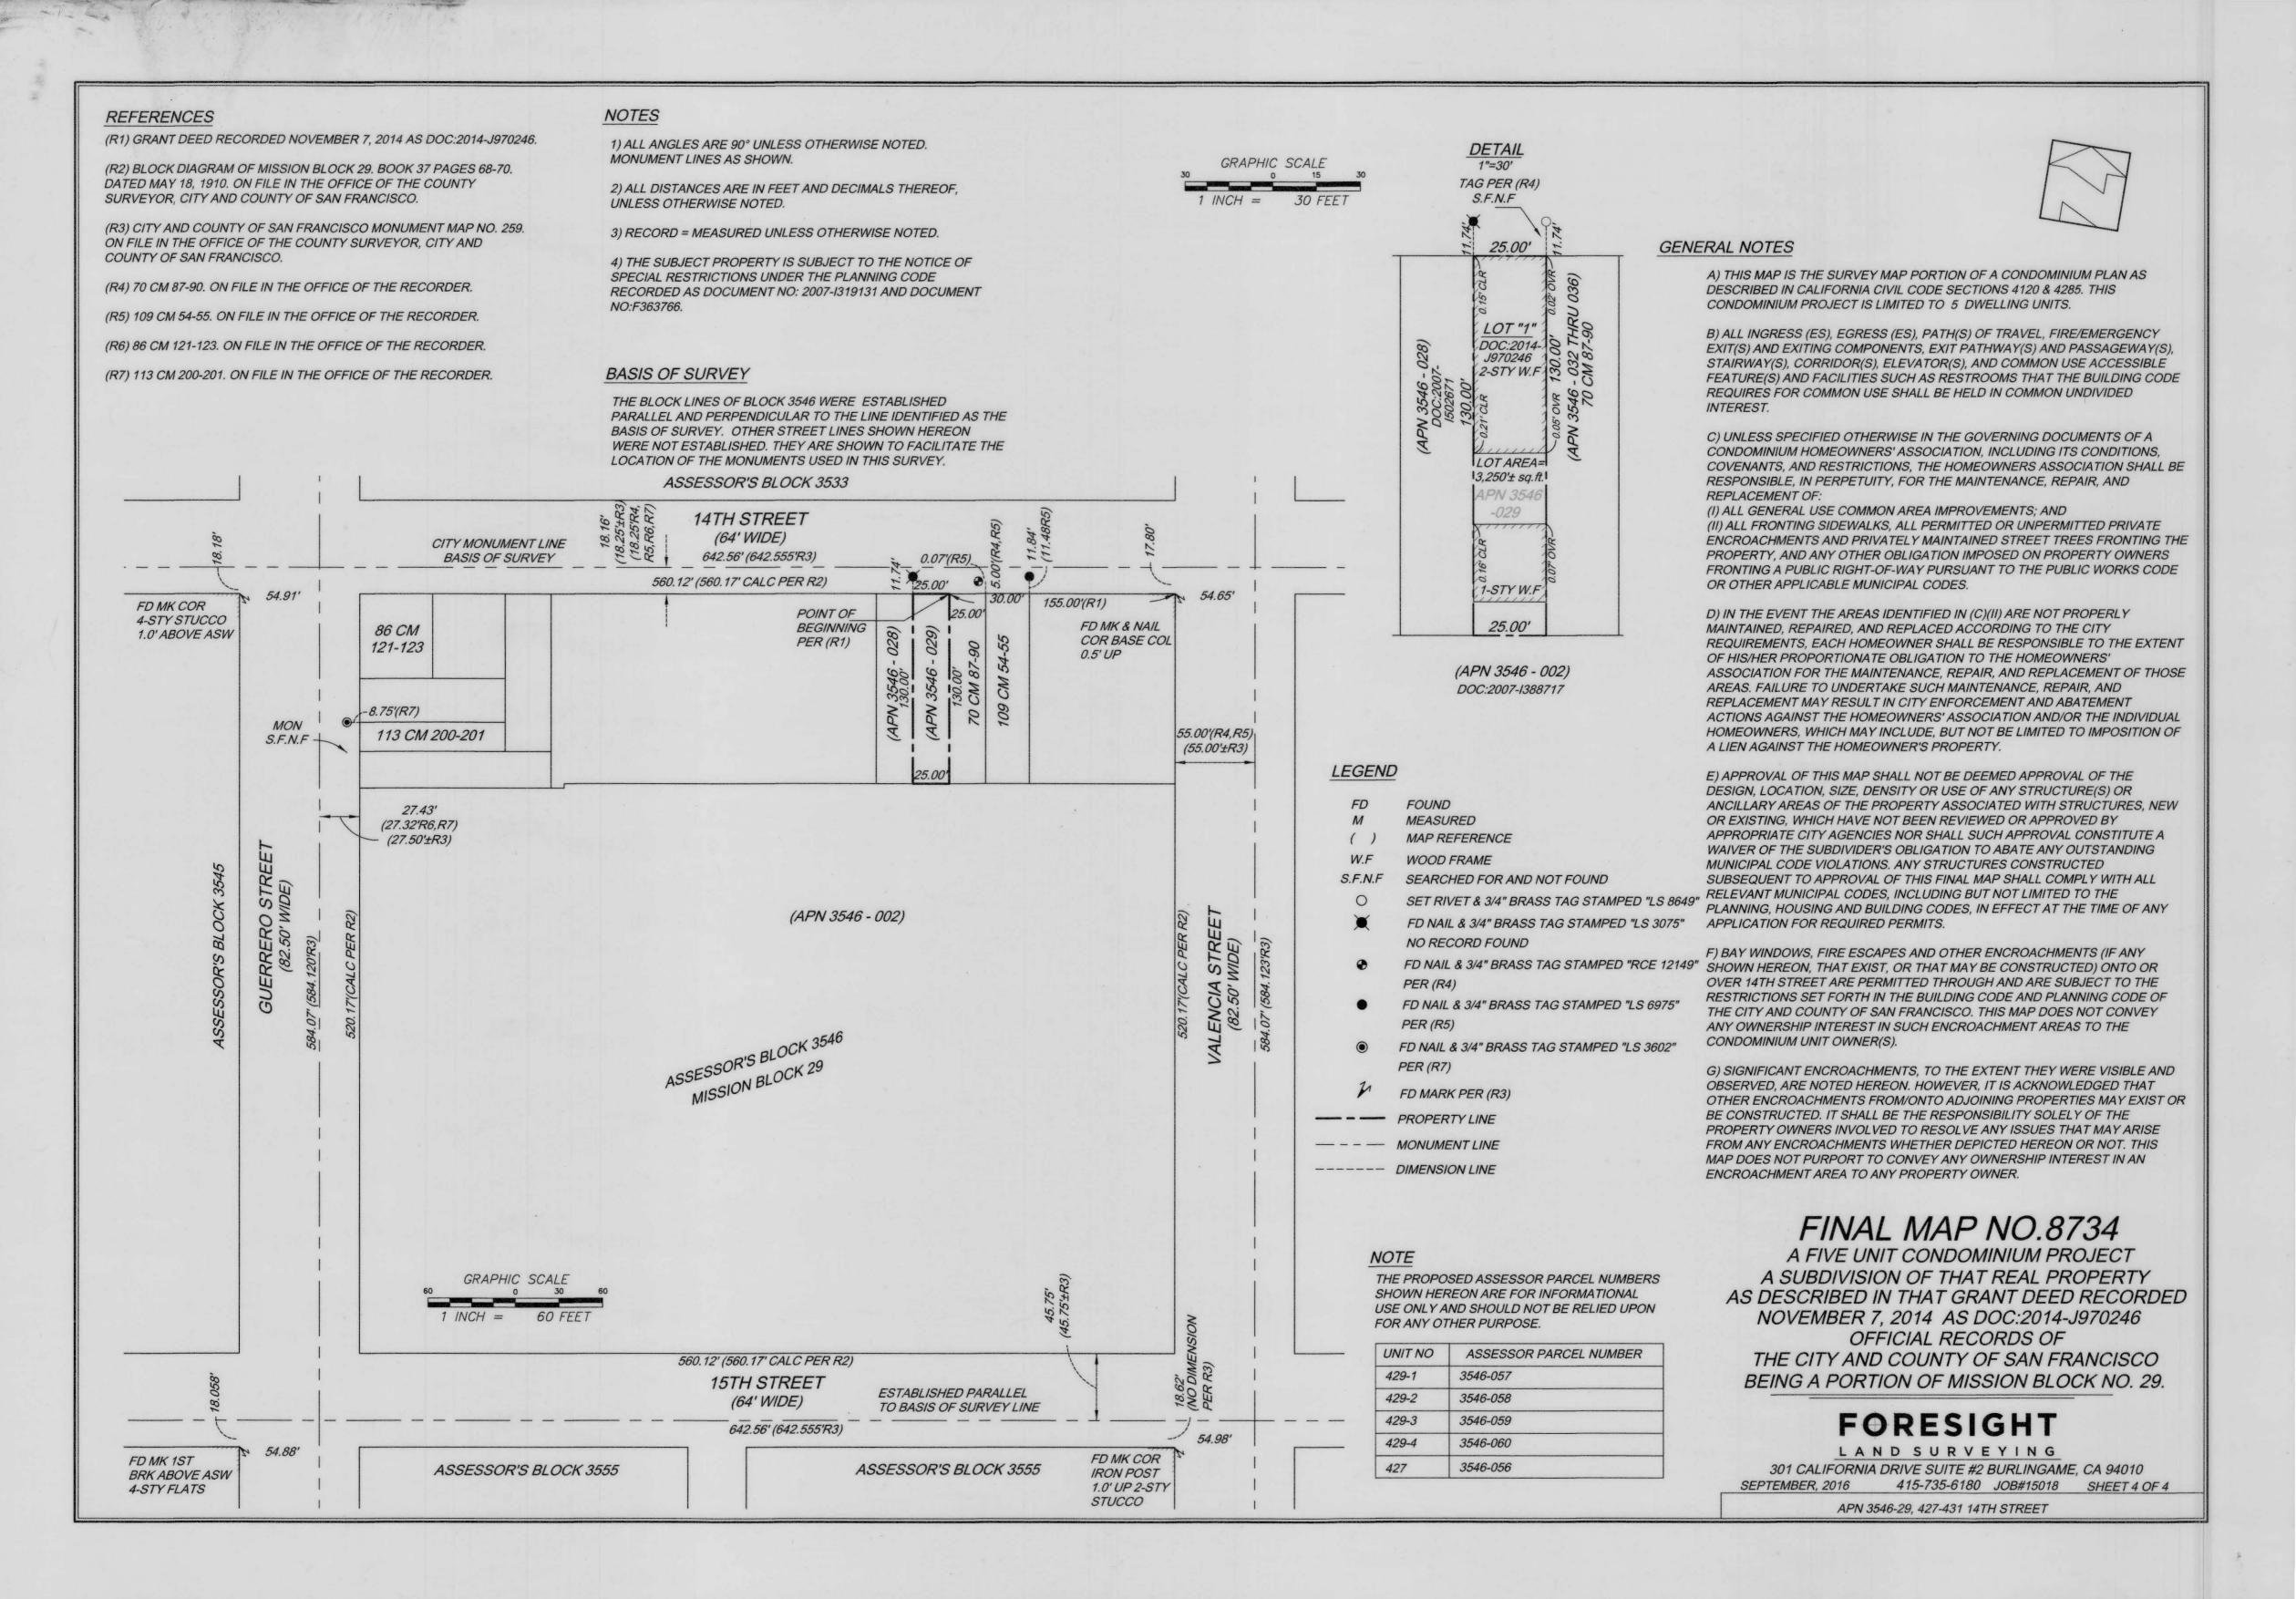

# FINAL MAP NO.8734

A FIVE UNIT CONDOMINIUM PROJECT A SUBDIVISION OF THAT REAL PROPERTY AS DESCRIBED IN THAT GRANT DEED RECORDED NOVEMBER 7, 2014 AS DOC:2014-J970246 OFFICIAL RECORDS OF THE CITY AND COUNTY OF SAN FRANCISCO BEING A PORTION OF MISSION BLOCK NO. 29.