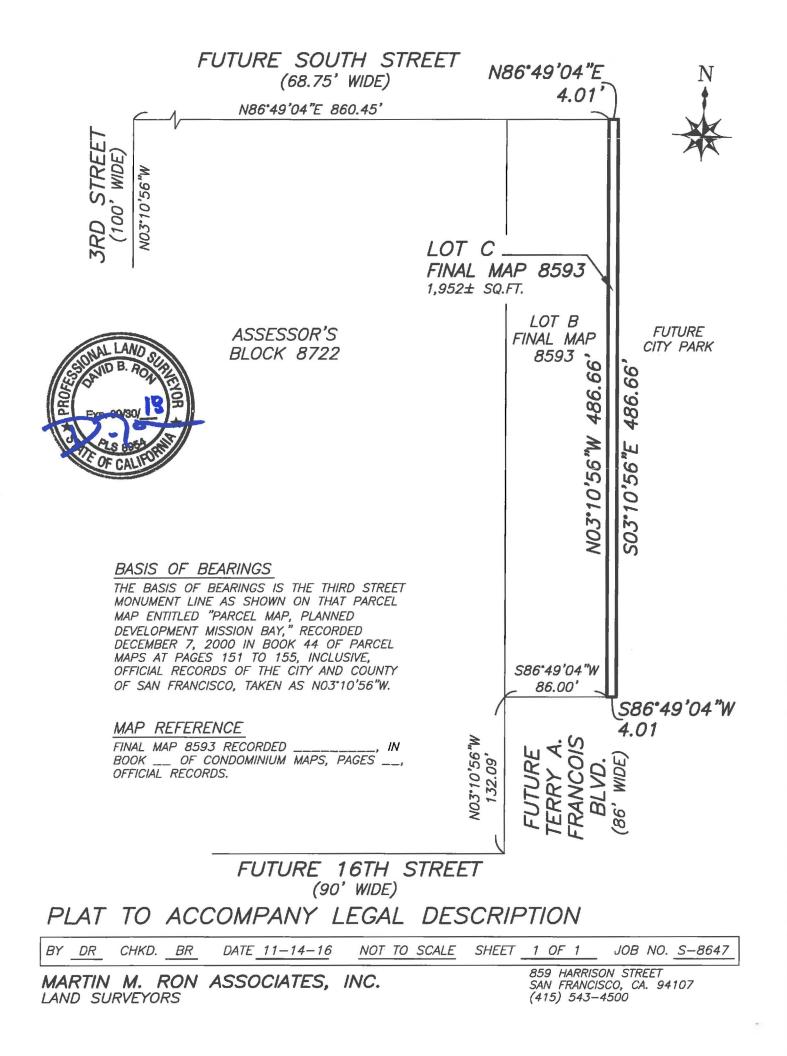

### (LEGAL DESCRIPTION)

LOT C AS SHOWN ON FINAL MAP NO. 8593, FILED \_\_\_\_\_\_ IN BOOK \_\_\_\_\_, PAGES \_\_\_\_\_\_, INCLUSIVE, IN THE OFFICIAL RECORDS OF THE CITY AND COUNTY OF SAN FRANCISCO.

# EXHIBIT A-1

# (Plat Map)

[see attached]