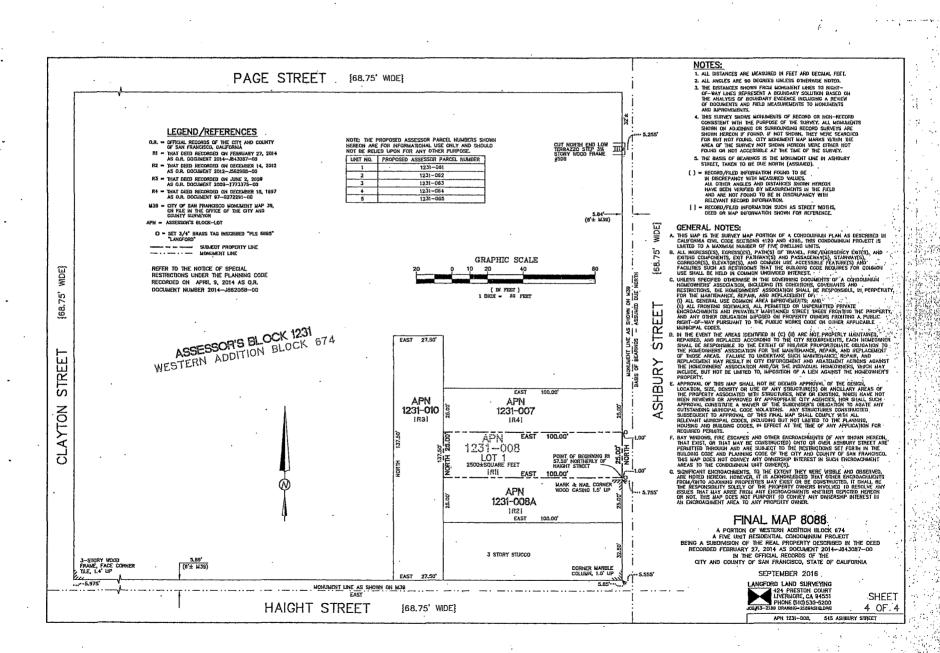

[Final Map 8088 - 545 Ashbury Street]

Motion approving Final Map 8088, a five residential unit condominium project, located at 545 Ashbury Street, being a subdivision of Assessor's Parcel Block No. 1231, Lot No. 008, and adopting findings pursuant to the General Plan, and the eight priority policies of Planning Code, Section 101.1.

MOVED, That the certain map entitled "FINAL MAP 8088," a five residential unit condominium project, located at 545 Ashbury Street, being a subdivision of Assessor's Parcel Block No. 1231, Lot No. 008, comprising four sheets, approved October 28, 2016, by Department of Public Works Order No. 185388 is hereby approved and said map is adopted as an Official Final Map 8088; and, be it

## CITY AND COUNTY OF SAN FRANCISCO SAN FRANCISCO PUBLIC WORKS

APPROVING FINAL MAP 8088, 545 ASHBURY STREET, A 5 UNIT RESIDENTIAL CONDOMINIUM PROJECT, BEING A SUBDIVISION OF LOT 008 IN ASSESSORS BLOCK NO. 1231.

## TENTATIVE MAP DECISION

Department of City Planning 1650 Mission Street, Suite 400

San Francisco, CA 94103

| Project       | ID: 8088                |              |     |  |
|---------------|-------------------------|--------------|-----|--|
| Project T     | ype:5 Units Condominiur | n Conversion |     |  |
| Address#      | StreetName              | Block        | Lot |  |
| 545           | ASHBURY ST              | 1231         | 008 |  |
| Tentative Map | Referral                |              |     |  |