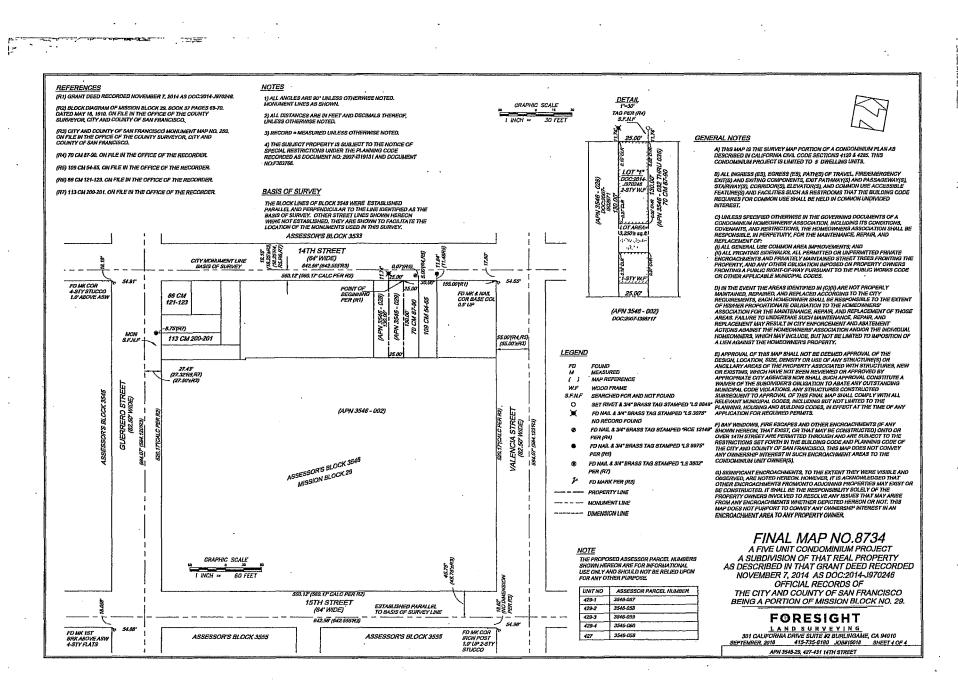

[Final Map 8734 - 427-431 14th Street]

Motion approving Final Map 8734, a five residential unit condominium project, located at 427-431 14th Street, being a subdivision of Assessor's Parcel Block No. 3546, Lot No. 029, and adopting findings pursuant to the General Plan, and the eight priority policies of Planning Code, Section 101.1.

MOVED, That the certain map entitled "FINAL MAP 8734," a five residential unit condominium project, located at 427-431 14th Street, being a subdivision of Assessor's Parcel Block No. 3546, Lot No. 029, comprising four sheets, approved October 25, 2016, by Department of Public Works Order No. 185386 is hereby approved and said map is adopted as an Official Final Map 8734; and, be it

# CITY AND COUNTY OF SAN FRANCISCO SAN FRANCISCO PUBLIC WORKS

APPROVING FINAL MAP 8734, 427-431 14TH STREET, A 5 UNIT RESIDENTIAL CONDOMINIUM PROJECT, BEING A SUBDIVISION OF LOT 029 IN ASSESSORS BLOCK NO. 3546.

### A 5 UNIT RESIDENTIAL CONDOMINIUM PROJECT

The City Planning Department in its letter dated March 16, 2016, stated that the subdivision is in conformity with the General Plan and the Priority Policies of City Planning Code Section 101.1.

# **TENTATIVE MAP DECISION**

Department of City Planning 1650 Mission Street, Suite 400 San Francisco, CA 94103

| Project I       | D:8734              |          |     |
|-----------------|---------------------|----------|-----|
| Project Typ     | e:5 Units Condo Cor | nversion |     |
| Address#        | StreetName          | Block    | Lot |
| 427 - 431       | 14TH ST             | 3546     | 029 |
| Tentative Map R | eferral             |          |     |

A FIVE UNIT CONDOMINIUM PROJECT A SUBDIVISION OF THAT REAL PROPERTY AS DESCRIBED IN THAT GRANT DEED RECORDED NOVEMBER 7, 2014 AS DOC:2014-J970246 OFFICIAL RECORDS OF THE CITY AND COUNTY OF SAN FRANCISCO BEING A PORTION OF MISSION BLOCK NO. 29.