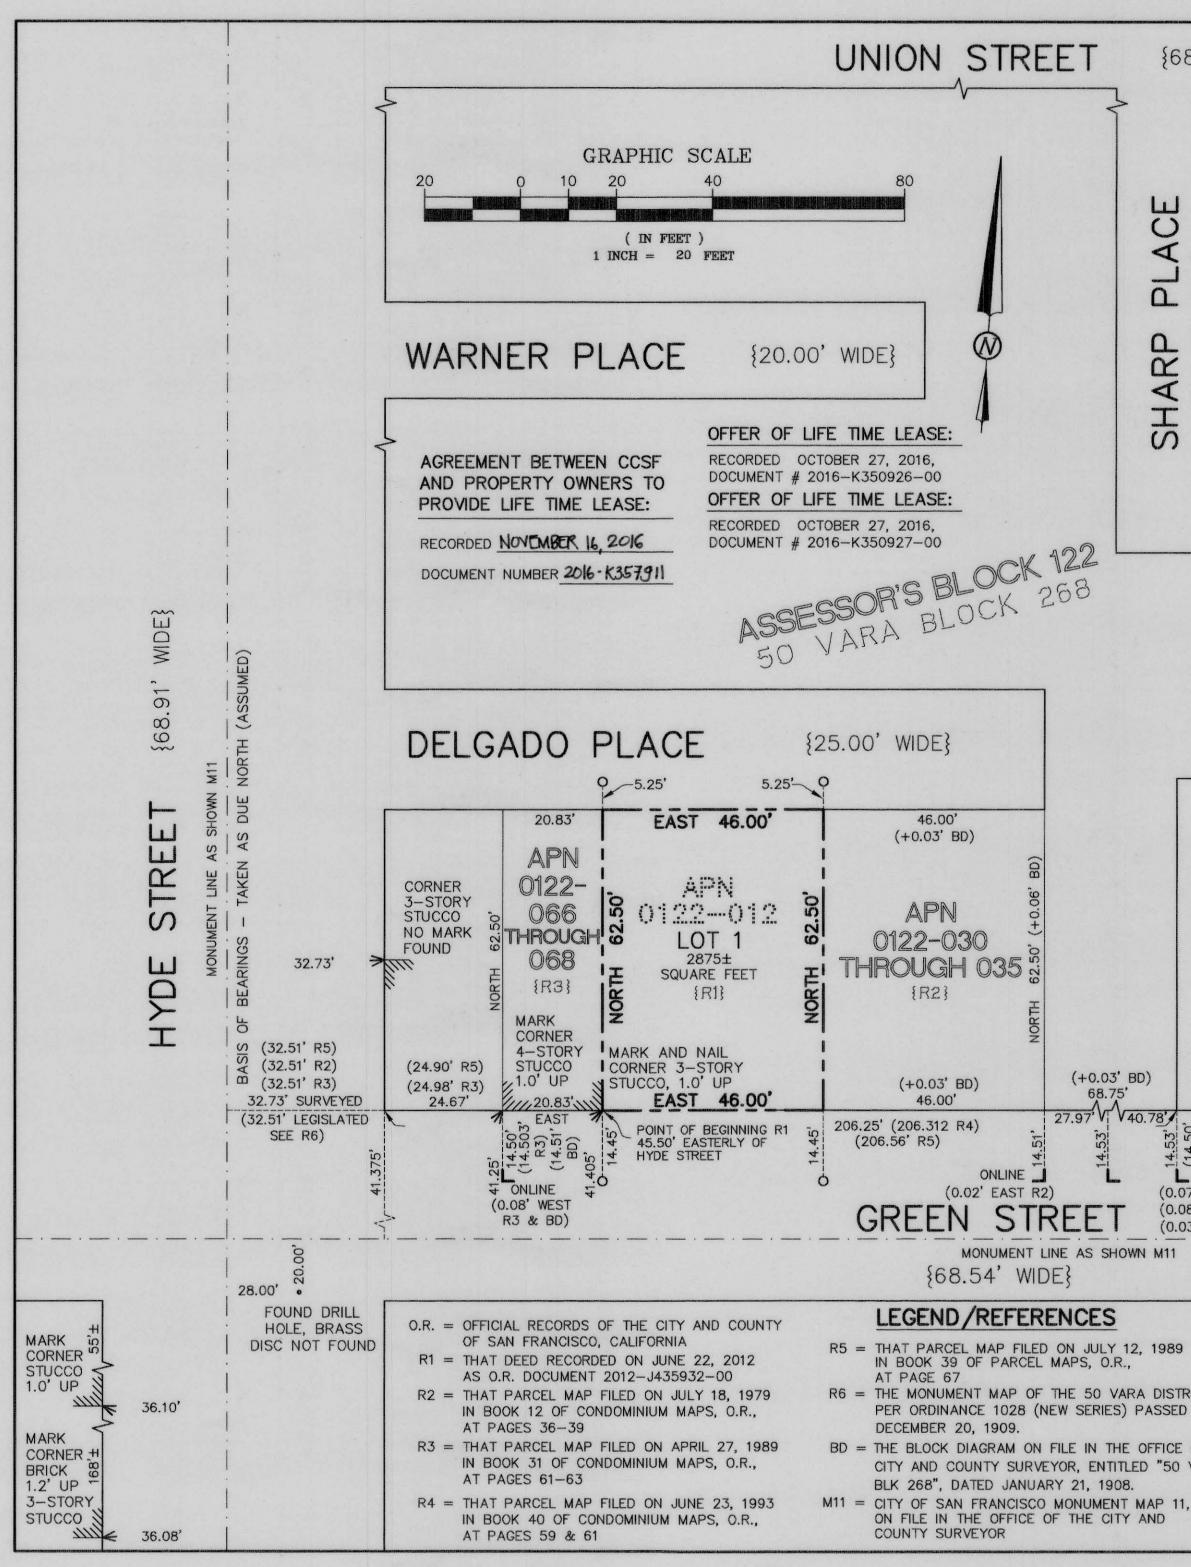

# FINAL MAP 8616

A PORTION OF 50 VARA BLOCK 268 A SIX UNIT RESIDENTIAL CONDOMINIUM PROJECT BEING A SUBDIVISION OF THE REAL PROPERTY DESCRIBED IN THE DEED RECORDED JUNE 22, 2012 AS DOCUMENT 2012-J435932-00 IN THE OFFICIAL RECORDS OF THE CITY AND COUNTY OF SAN FRANCISCO, STATE OF CALIFORNIA

JULY 2016