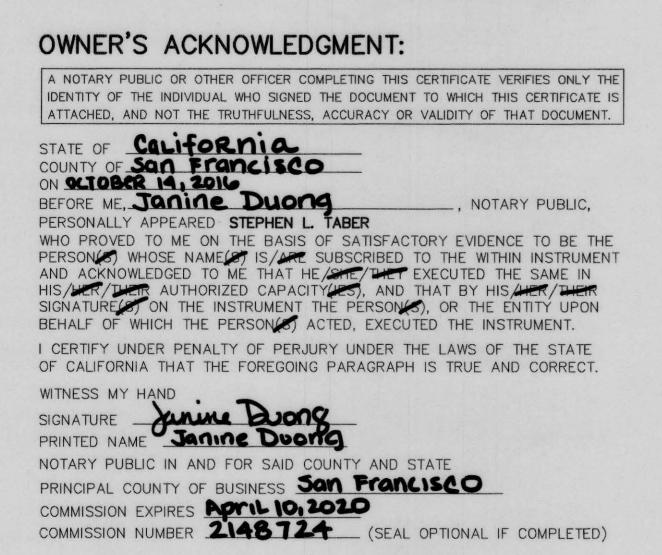

### **OWNER'S ACKNOWLEDGMENT:**

A NOTARY PUBLIC OR OTHER OFFICER COMPLETING THIS CERTIFICATE VERIFIES ONLY THE IDENTITY OF THE INDIVIDUAL WHO SIGNED THE DOCUMENT TO WHICH THIS CERTIFICATE IS ATTACHED, AND NOT THE TRUTHFULNESS, ACCURACY OR VALIDITY OF THAT DOCUMENT.

### STATE OF California COUNTY OF San Francisco BEFORE ME, Janine Duong

NOTARY PUBLIC. PERSONALLY APPEARED SARAH T. TABER

WHO PROVED TO ME ON THE BASIS OF SATISFACTORY EVIDENCE TO BE THE PERSON(8) WHOSE NAME(8) IS/ARE SUBSCRIBED TO THE WITHIN INSTRUMENT AND ACKNOWLEDGED TO ME THAT HE/SHE/THEY EXECUTED THE SAME IN HIS/HER/THER AUTHORIZED CAPACITY(HES), AND THAT BY HIS/HER/THEIR SIGNATURE(3) ON THE INSTRUMENT THE PERSON(8), OR THE ENTITY UPON BEHALF OF WHICH THE PERSON(S) ACTED, EXECUTED THE INSTRUMENT.

I CERTIFY UNDER PENALTY OF PERJURY UNDER THE LAWS OF THE STATE OF CALIFORNIA THAT THE FOREGOING PARAGRAPH IS TRUE AND CORRECT

### WITNESS MY HAND

Janine Bong SIGNATURE PRINTED NAME JANINE DUONE NOTARY PUBLIC IN AND FOR SAID COUNTY AND STATE PRINCIPAL COUNTY OF BUSINESS Son Francisco COMMISSION EXPIRES APTIL 10, 2020 COMMISSION NUMBER 2148724 \_ (SEAL OPTIONAL IF COMPLETED)