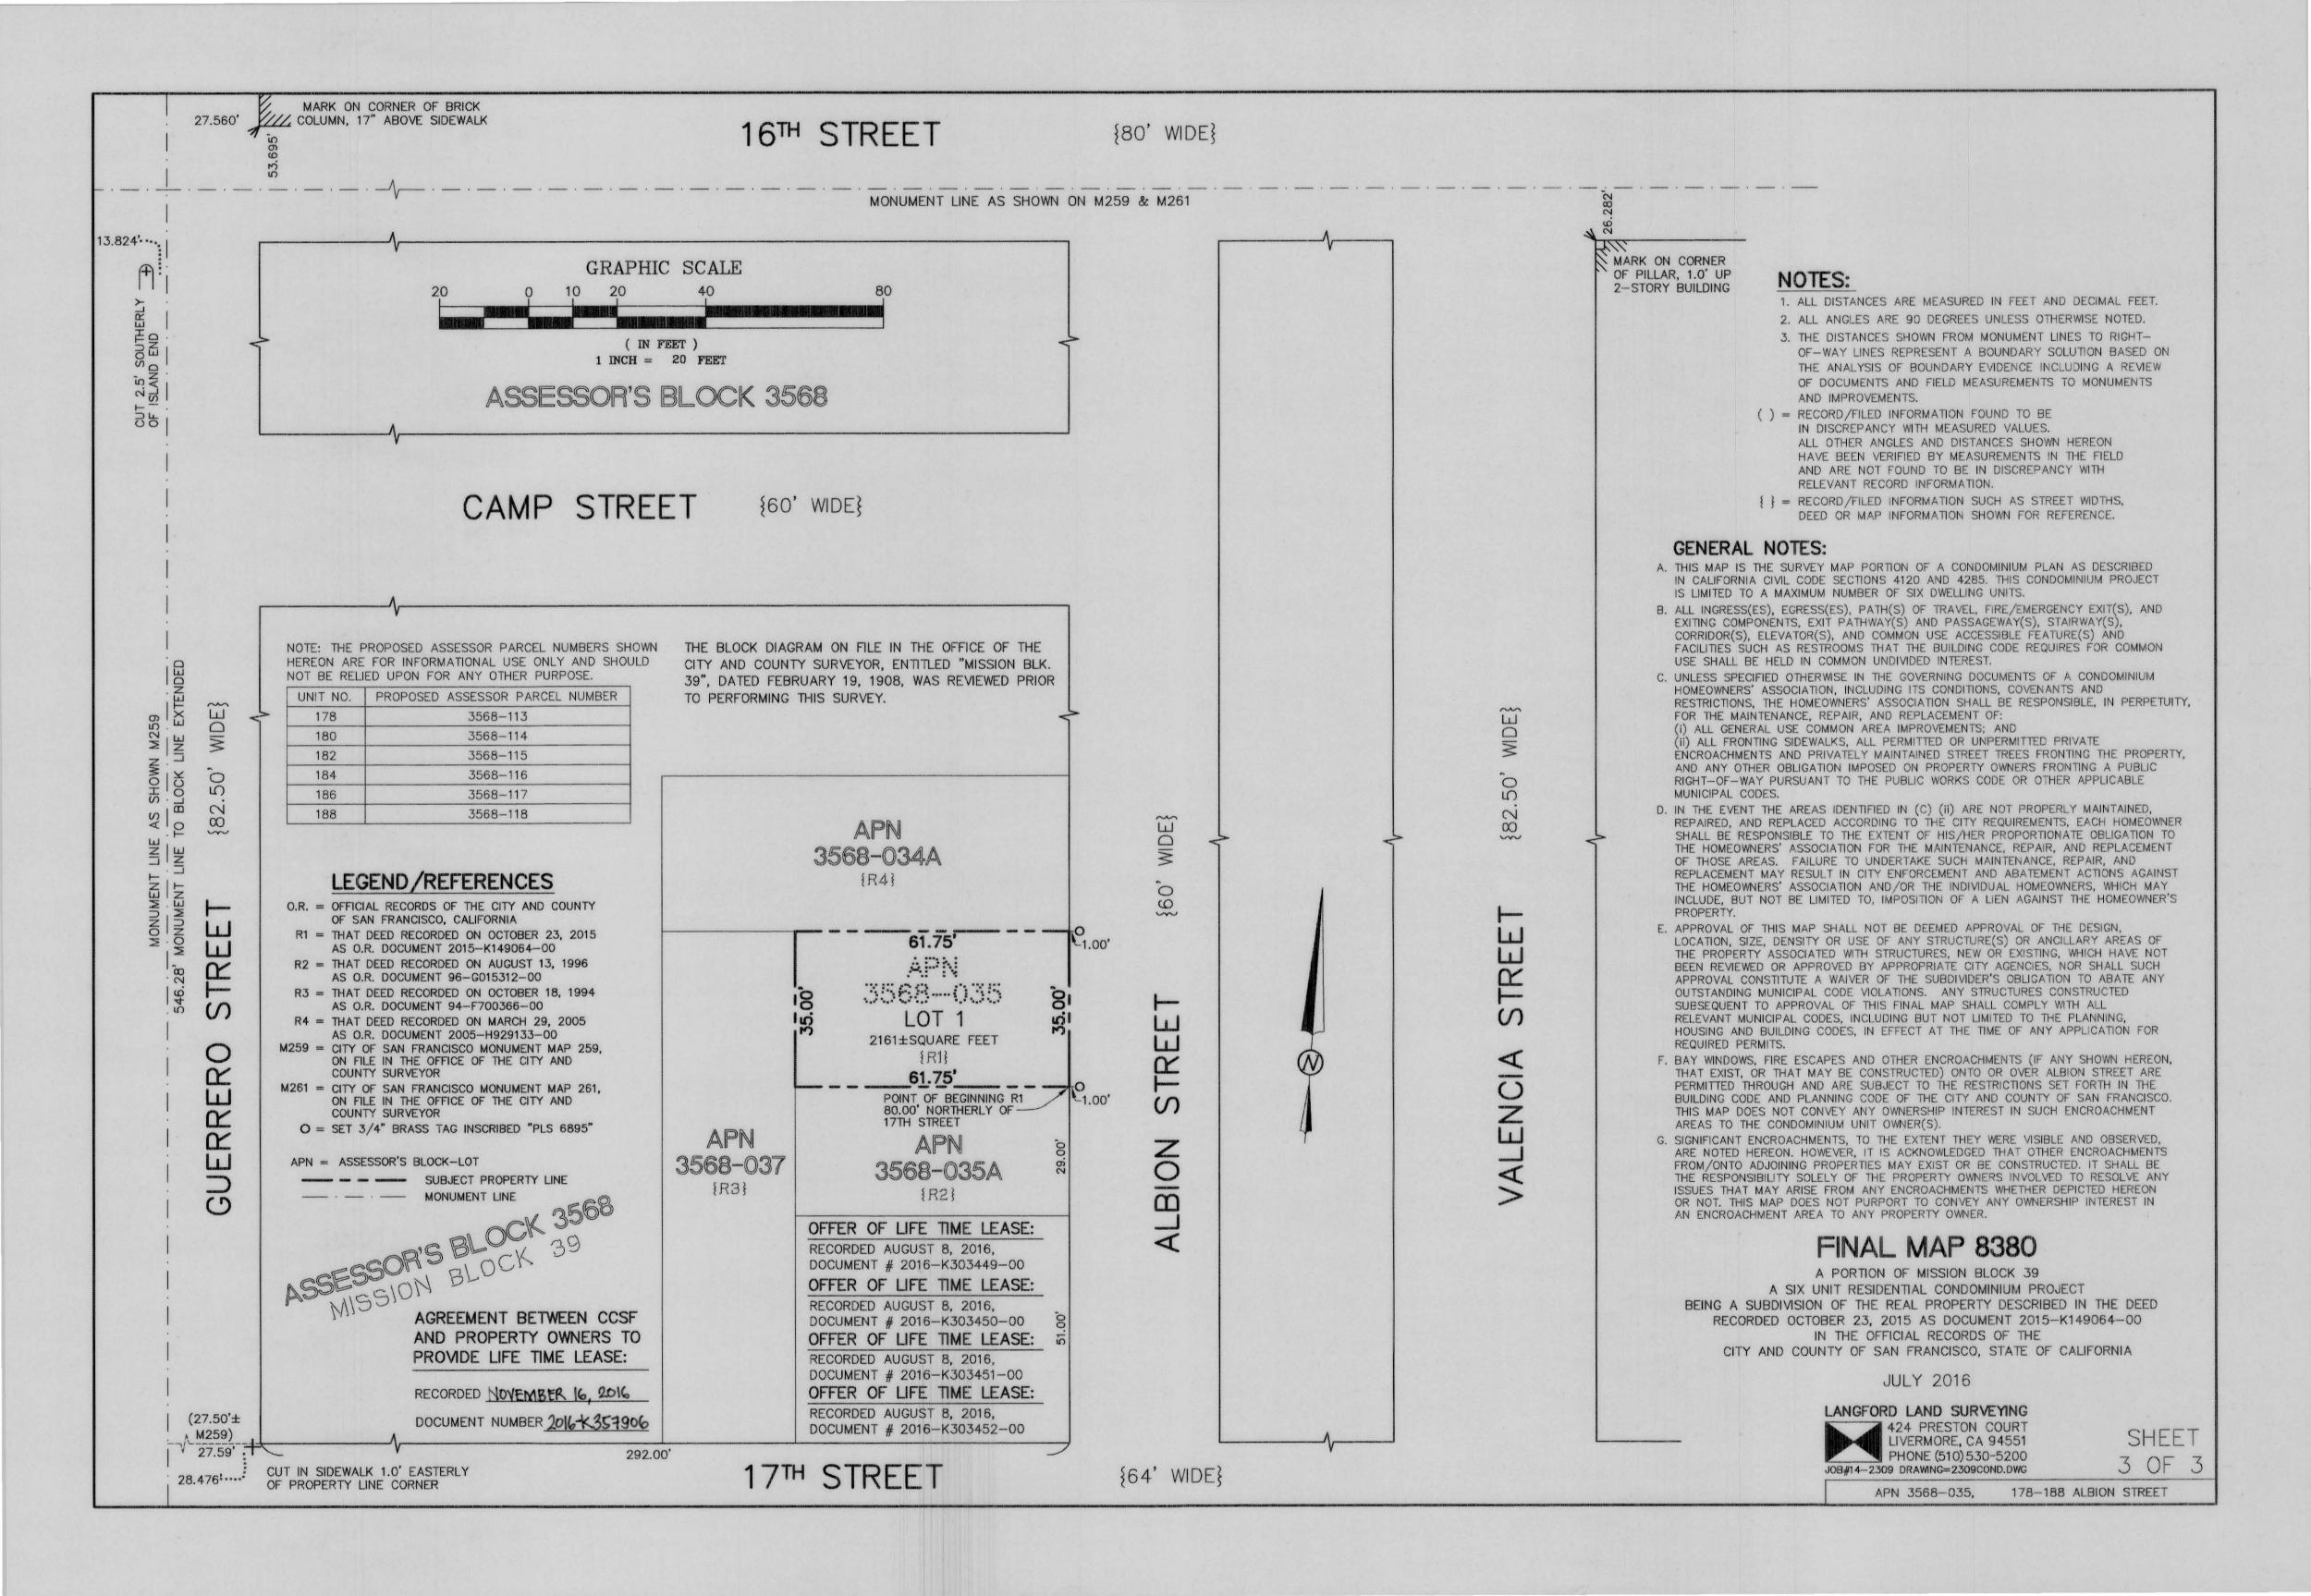

## FINAL MAP 8380

A PORTION OF MISSION BLOCK 39 A SIX UNIT RESIDENTIAL CONDOMINIUM PROJECT BEING A SUBDIVISION OF THE REAL PROPERTY DESCRIBED IN THE DEED RECORDED OCTOBER 23, 2015 AS DOCUMENT 2015-K149064-00 IN THE OFFICIAL RECORDS OF THE CITY AND COUNTY OF SAN FRANCISCO, STATE OF CALIFORNIA

JULY 2016

LANGFORD LAND SURVEYING 424 PRESTON COURT LIVERMORE, CA 94551 PHONE (510) 530-5200 JOB#14-2309 DRAWING=2309COND.DWG

SHEET 1 OF 3

APN 3568-035, 178-188 ALBION STREET

JULY 2016

LANGFORD LAND SURVEYING 424 PRESTON COURT LIVERMORE, CA 94551 PHONE (510) 530-5200 JOB#14-2309 DRAWNG=2309COND.DWG

SHEET 2 OF 3

NOTARY PUBLIC - CALIFORNIA

SAN FRANCISCO COUNTY

APN 3568-035, 178-188 ALBION STREET