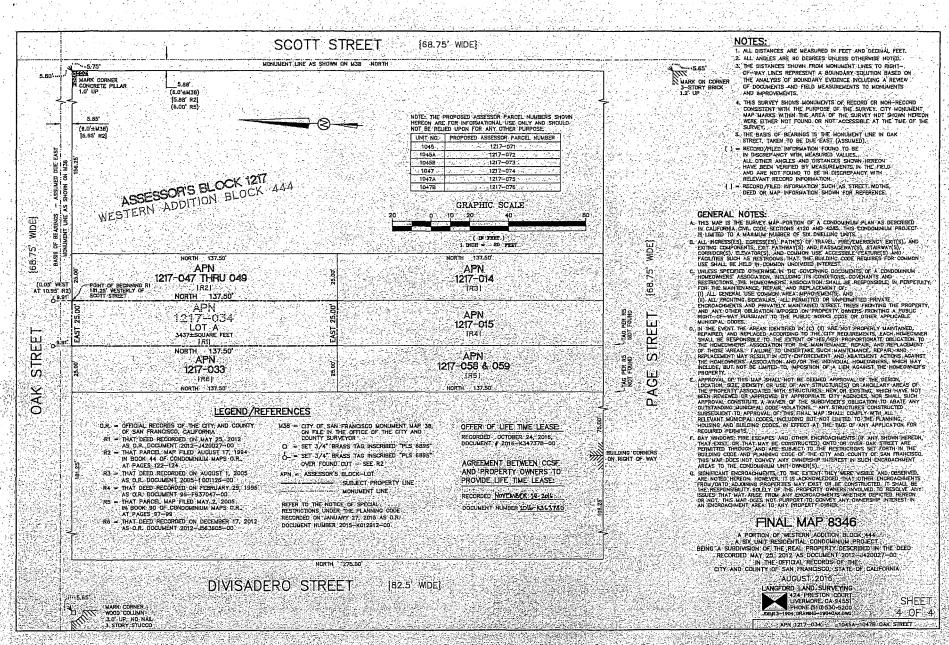

[Final Map 8346 - 1045A-1047B Oak Street]

Motion approving Final Map 8346, a 6 residential unit condominium project, located at 1045A-1047B Oak Street, being a subdivision of Assessor's Parcel Block No. 1217, Lot No. 034, and adopting findings pursuant to the General Plan, and the eight priority policies of Planning Code, Section 101.1.

MOVED, That the certain map entitled "FINAL MAP 8346," a 6 residential unit condominium project, located at 1045A-1047B Oak Street, being a subdivision of Assessor's Parcel Block No. 1217, Lot No. 034, comprising 4 sheets, approved November 29, 2016, by Department of Public Works Order No. 185496 is hereby approved and said map is adopted as an Official Final Map 8346; and, be it

### CITY AND COUNTY OF SAN FRANCISCO SAN FRANCISCO PUBLIC WORKS

APPROVING FINAL MAP 8346, 1045A-1047B OAK STREET, A 6 UNIT RESIDENTIAL CONDOMINIUM PROJECT, BEING A SUBDIVISION OF LOT 034 IN ASSESSORS BLOCK NO. 1217.

BEING ASSESSOR'S BLOCK: 1217, LOT: 034;

COMMONLY KNOWN AS: 1041 - 1051 Oak Street;

hereby give notice that there are special restrictions on the use of said property under Part II, Chapter II of the San Francisco Municipal Code (Planning Code).

The tentative map filed with the present application indicates that the subject building at 1041-10510ak Street is a six-unit building located in a RH-3 (Residential, Housing, Three Family) Zoning District. Within the RH-3 Zoning District, a maximum of three dwelling units can be considered legal and conforming to the Planning Code. The remaining three units must be considered a legal, nonconforming dwelling units.

## **EXHIBIT A**

The land referred to is situated in the County of San Francisco, City of San Francisco, State of California, and is described as follows:

Commencing at a point on the Southerly line of Oak Street, distant 181 feet, 3 inches Westerly from the Westerly line of Scott Street; running thence Westerly along the Southerly line of Oak Street 25 feet; thence at a right angle Southerly 137 feet, 6 inches to the point of commencement.

Being a portion of Block No. 444 of the Western Addition.

Assessor's Lot: 034; Block 1217

- That the remaining three dwelling units shall remain legal and conforming, subject to all of the restrictions of the Code, and any other applicable City Codes. In case of conflict, the more restrictive City Code shall apply.
- 3. Minor modifications as determined by the Zoning Administrator may be permitted.
- 4. The property owner(s) shall record a copy of these conditions with the Office of the Recorder of the City and County of San Francisco as part of the property records for the block and lot identified above.