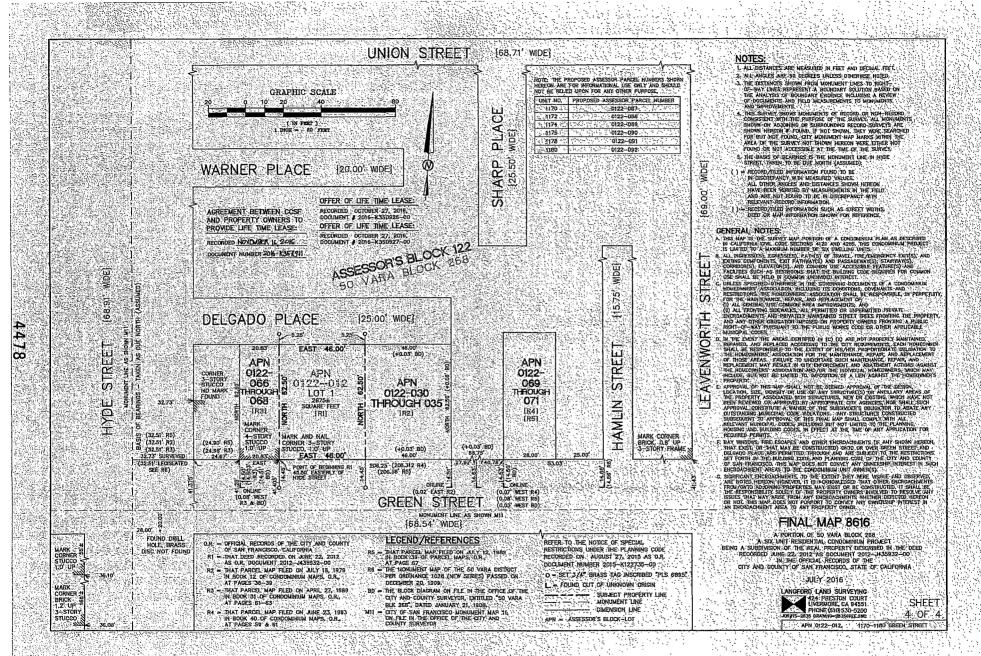

#### CITY AND COUNTY OF SAN FRANCISCO SAN FRANCISCO PUBLIC WORKS

APPROVING FINAL MAP 8616, 1170-1180 GREEN STREET, A 6 UNIT RESIDENTIAL CONDOMINIUM PROJECT, BEING A SUBDIVISION OF LOT 012 IN ASSESSORS BLOCK NO. 0122.

#### A 6 UNIT RESIDENTIAL CONDOMINIUM PROJECT

The City Planning Department in its letter dated January 12, 2016, stated that the subdivision is in conformity with the General Plan and the Priority Policies of City Planning Code Section 101.1.

The tentative map filed with the present application indicates that the subject building at 1170 Green Street is a six-unit building located in a RH-3 (Residential, House, Three-Family) Zoning District. Within the RH-3 Zoning District, a maximum of three dwelling units can be considered legal and conforming to the Planning Code. The remaining three units must be considered legal, nonconforming dwelling units.

### EXHIBIT, "A"

THE LAND REFERRED TO HEREIN BELOW IS SITUATED IN THE CITY OF SAN FRANCISCO, COUNTY OF SAN FRANCISCO, STATE OF CALIFORNIA AND IS DESCRIBED AS FOLLOWS:

BEGINNING at a point on the Northerly line of Green Street, distant thereon 45 feet and 6 Inches Easterly from the Easterly line of Hyde Street; running thence Easterly along said line of Green Street 46 feet; thence at a right angle Northerly 62 feet and 6 inches to the Southerly line of Delgado Place; thence Westerly along said line of Delgado Place 46 feet; thence at a right angle Southerly 62 feet and 6 inches to the point of beginning.

BEING a portion of 50 Vara Block No. 268.

APN: Lot 12, Block 122

A notary public or other officer completing this certificate verifies only the identity of the individual who signed the document to which this certificate is attached, and not the truthfulness, accuracy, or validity of that document.