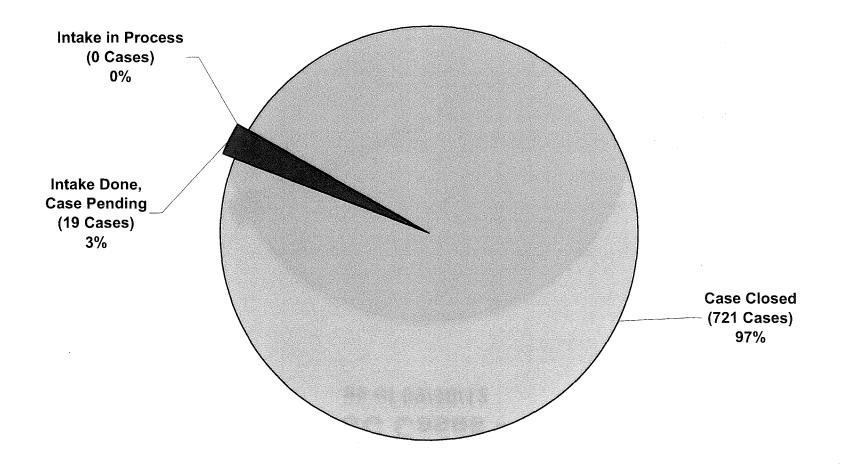

## V. STATUS OF CURRENT OCC CASES - THE 'KEANE' REPORT

By the end of the 2013 third quarter, staff had completed intake on all its 2012 cases and by the end of the third quarter had closed 97% of them, leaving 3% of the 2012 cases pending. These statistics are similar to the end of the 2012 third quarter, when staff also completed intake on all its 2011 cases, and had closed 98% of them, leaving 2% of the 2011 cases pending. For complaints filed in 2013, by the end of the third quarter, the OCC had closed 42% of them, intake was in process for 7% of them and there were 286 pending cases or 51% of them. By the end of the third quarter of 2012, the OCC had closed 48% of complaints filed in 2012, intake was in process for 5% of them and there were 271 pending cases or 47% of them.