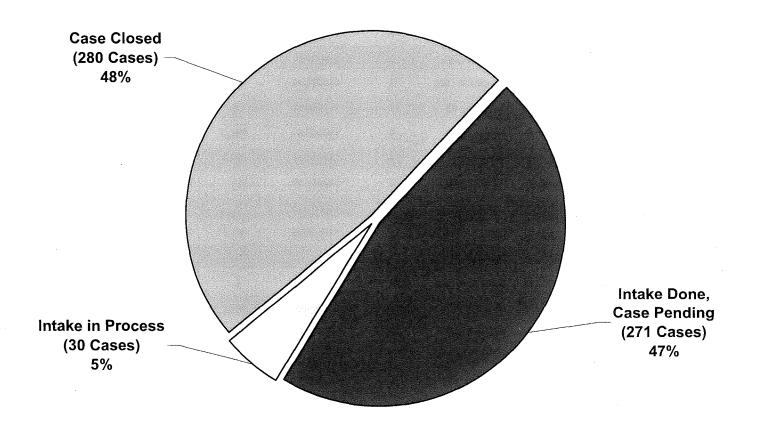

## V. STATUS OF CURRENT OCC CASES - THE 'KEANE' REPORT

By the end of the 2013 third quarter, staff had completed intake on all its 2012 cases and by the end of the third quarter had closed 97% of them, leaving 3% of the 2012 cases pending. These statistics are similar to the end of the 2012 third quarter, when staff also completed intake on all its 2011 cases, and had closed 98% of them, leaving 2% of the 2011 cases pending. For complaints filed in 2013, by the end of the third quarter, the OCC had closed 42% of them, intake was in process for 7% of them and there were 286 pending cases or 51% of them. By the end of the third quarter of 2012, the OCC had closed 48% of complaints filed in 2012, intake was in process for 5% of them and there were 271 pending cases or 47% of them.