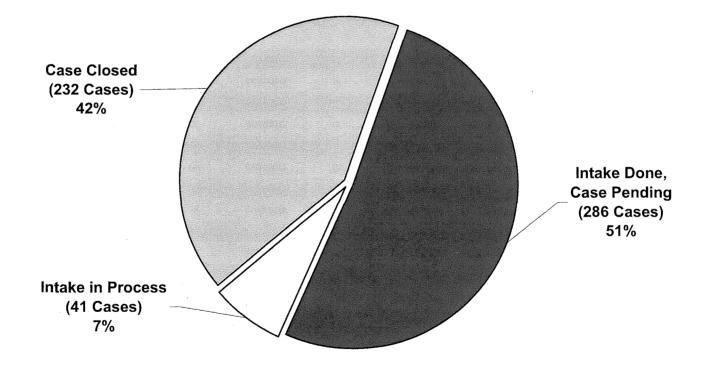

## V. STATUS OF CURRENT OCC CASES - THE 'KEANE' REPORT

By the end of the 2013 third quarter, staff had completed intake on all its 2012 cases and by the end of the third quarter had closed 97% of them, leaving 3% of the 2012 cases pending. These statistics are similar to the end of the 2012 third quarter, when staff also completed intake on all its 2011 cases, and had closed 98% of them, leaving 2% of the 2011 cases pending. For complaints filed in 2013, by the end of the third quarter, the OCC had closed 42% of them, intake was in process for 7% of them and there were 286 pending cases or 51% of them. By the end of the third quarter of 2012, the OCC had closed 48% of complaints filed in 2012, intake was in process for 5% of them and there were 271 pending cases or 47% of them.