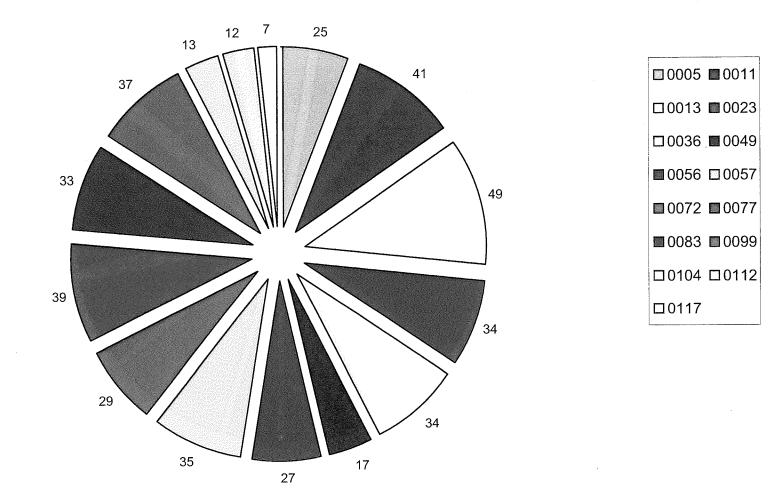

#### COMPLAINTS AND ALLEGATIONS BY UNIT **THIRD QUARTER 2012**

(FOR COMPARISON)

|                                        | TOTAL<br>COMPLAINTS |    |     |     | ALLE | GATIC | DN TY | PES |     |     |    | TOTAL<br>ALLEGATIONS | OFFICERS<br>INVOLVED |
|----------------------------------------|---------------------|----|-----|-----|------|-------|-------|-----|-----|-----|----|----------------------|----------------------|
| SFPD UNIT NAME                         |                     | UF | UA  | CRD | ND   | RS    | SS    | D   | PRO | POL | TF |                      | 143333               |
| 1A CHIEF'S OFFICE                      | 2                   | 0  | 0   | 2   | 1    | 0     | 0     | 0   | 0   | 0   | 0  | 3                    | 2                    |
| 2P PERSONNEL                           | 1                   | 0  | 0   | 1   | 0    | 0     | 0     | 0   | 0   | 0   | 0  | 1                    | 1                    |
| 3A CENTRAL STATION                     | 9                   | 5  | 11  | 4   | 7    | 0     | 0     | 0   | 0   | 0   | 0  | 27                   | 13                   |
| 3B SOUTHERN STATION                    | 14                  | 3  | 9   | 17  | 11   | 1     | 0     | 0   | 0   | 0   | 0  | 41                   | 17                   |
| 3C BAYVIEW STATION                     | 17                  | 4  | 31  | 19  | 16   | 0     | 0     | 3   | 0   | 0   | 0  | 73                   | 30                   |
| 3D MISSION STATION                     | 12                  | 2  | 9   | 6   | 8    | 0     | 0     | 0   | 0   | 0   | 0  | 25                   | 15                   |
| 3E NORTHERN STATION                    | 13                  | 3  | 12  | 8   | 11   | 0     | 1     | 1   | 0   | 0   | 0  | 36                   | 17                   |
| 3F PARK STATION                        | 3                   | 0  | 4   | 5   | 0    | 0     | 0     | 0   | 0   | 0   | 0  | 9                    | 5                    |
| 3G RICHMOND STATION                    | 7                   | 5  | 9   | 7   | 9    | 0     | 0     | 1   | 0   | 0   | 0  | 31                   | 10                   |
| 3H INGLESIDE STATION                   | 6                   | 2  | 6   | 4   | 8    | 0     | 0     | 1   | 0   | 0   | 0  | 21                   | 7                    |
| 31 TARAVAL STATION                     | 18                  | 2  | 9   | 14  | 15   | 1     | 0     | 2   | 0   | 0   | 0  | 43                   | 27                   |
| 3J TENDERLOIN TASK FORCE               | 6                   | 0  | 0   | 2   | 8    | 0     | 2     | 2   | 0   | 0   | 0  | 14                   | 9                    |
| 3M MUNI DIVISION                       | 3                   | 0  | 3   | 1   | . 2  | 0     | 0     | 0   | 0   | 0   | 0  | 6                    | 3                    |
| 4B ENFORCEMENT & INVESTIGATION (SOLOS) | 3                   | 1  | 1   | 3   | · 1  | 0     | 0     | 1   | 0   | 0   | 0  | 7                    | 3                    |
| 4K SPECIAL MOTORCYCLE                  | 1                   | 0  | 0   | 0   | 1    | 0     | 0     | 0   | 0   | 0   | 0  | 1                    | 1                    |
| 4T CRIME PREVENTION COMPANY            | 1                   | 0  | 0   | 0   | 1    | 0     | 0     | 0   | 0   | 0   | 0  | 1                    | 1                    |
| 5A INVESTIGATIONS BUREAU               | 4                   | 2  | 1   | 3   | 1    | 1     | 0     | 1   | 0   | 0   | 0  | 9                    | 5                    |
| 5T JUVENILE DIVISION                   | 1                   | 0  | 1   | 1   | 2    | 0     | 0     | 0   | 0   | 0   | 0  | 4                    | 1                    |
| AB AIRPORT BUREAU                      | 2                   | 0  | 1   | 3   | 0    | 0     | 0     | 0   | 0   | 0   | 0  | 4                    | 2                    |
| UK UNKNOWN ASSIGNMENT                  | 97                  | 18 | 57  | 50  | 44   | 2     | 0     | 10  | 0   | 0   | 0  | 202                  | 66                   |
| TOTALS                                 | 220                 | 47 | 164 | 150 | 146  | 5     | 3     | 22  | 0   | 0   | 0  | 558                  | 235                  |