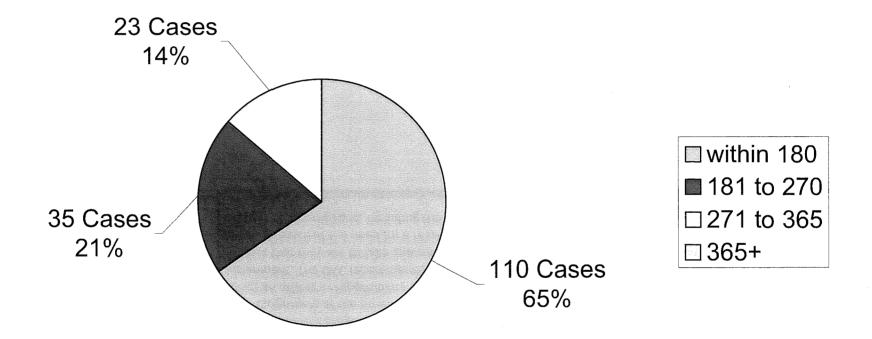

B. Caseloads and Disposition of Cases

An 8% decrease in available investigators the third quarter of 2013<sup>2</sup> versus the third quarter of 2012 resulted in a higher average caseload, 25 cases per investigator versus 21 cases per investigator. The average number of days to close cases dropped 17% from 166 to 138. The OCC's goal is to conclude its investigations within 270 days. During the third quarter of 2013, OCC investigators closed 168 cases with 86%

Office of Citizen Complaints 2013 Third Quarter Statistical Report November 13, 2013 Page 4 of 10

of them closing within 270 days and none took more than a year to close. This is similar to third quarter of 2012 where of the 202 cases closed, 83% of them were closed within nine months.