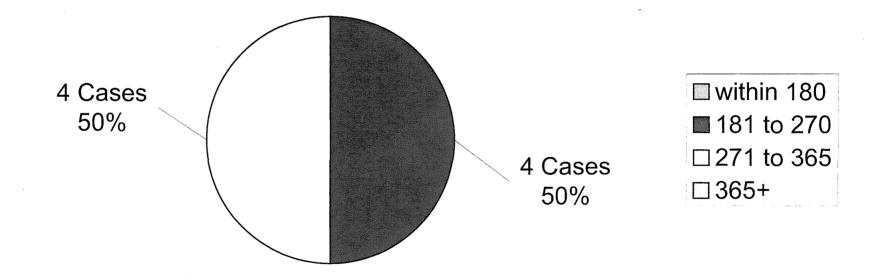

## C. Sustained Cases

The sustained rate was five percent for the third quarter of 2013 and six percent for the third quarter of 2012. In the third quarter of 2013, the OCC sustained allegations in eight cases. The average number of days to close sustained cases increased by eight days for the third quarter of 2013 compared to the third quarter of 2012. In the third quarter of 2013, the percentage of sustained cases completed within nine months decreased to 50% compared to 54% the third quarter of 2012. In the third quarter of 2013, all sustained cases were completed within 365 days, as were all sustained cases the third quarter of 2012.