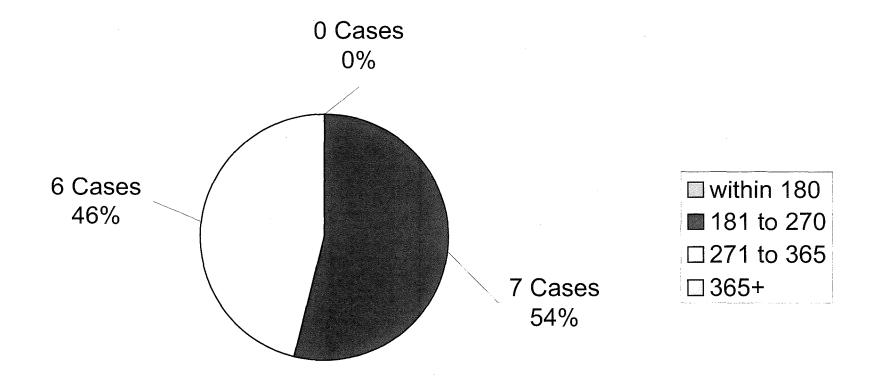

## C. Sustained Cases

The sustained rate was five percent for the third quarter of 2013 and six percent for the third quarter of 2012. In the third quarter of 2013, the OCC sustained allegations in eight cases. The average number of days to close sustained cases increased by eight days for the third quarter of 2013 compared to the third quarter of 2012. In the third quarter of 2013, the percentage of sustained cases completed within nine months decreased to 50% compared to 54% the third quarter of 2012. In the third quarter of 2013, all sustained cases were completed within 365 days, as were all sustained cases the third quarter of 2012.