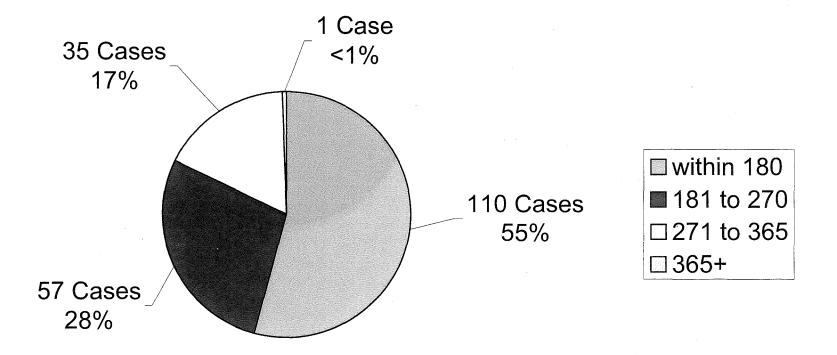

Office of Citizen Complaints 2013 Third Quarter Statistical Report November 13, 2013 Page 4 of 10

of them closing within 270 days and none took more than a year to close. This is similar to third quarter of 2012 where of the 202 cases closed, 83% of them were closed within nine months.