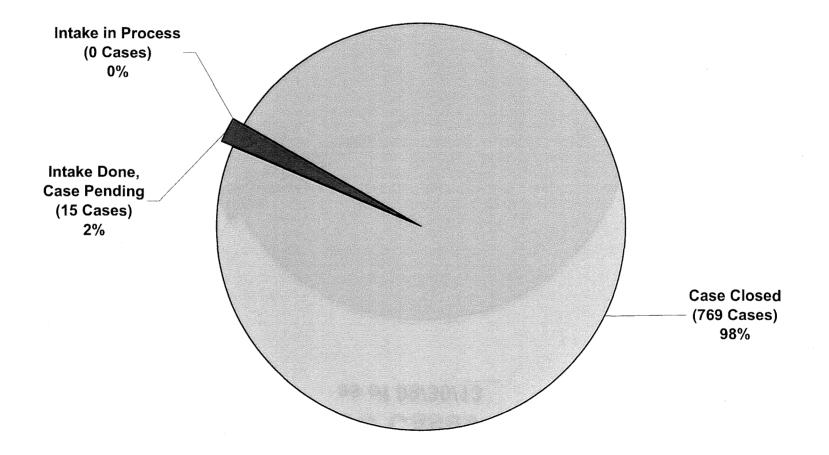

## V. STATUS OF CURRENT OCC CASES - THE 'KEANE' REPORT

By the end of the 2013 third quarter, staff had completed intake on all its 2012 cases and by the end of the third quarter had closed 97% of them, leaving 3% of the 2012 cases pending. These statistics are similar to the end of the 2012 third quarter, when staff also completed intake on all its 2011 cases, and had closed 98% of them, leaving 2% of the 2011 cases pending. For complaints filed in 2013, by the end of the third quarter, the OCC had closed 42% of them, intake was in process for 7% of them and there were 286 pending cases or 51% of them. By the end of the third quarter of 2012, the OCC had closed 48% of complaints filed in 2012, intake was in process for 5% of them and there were 271 pending cases or 47% of them.