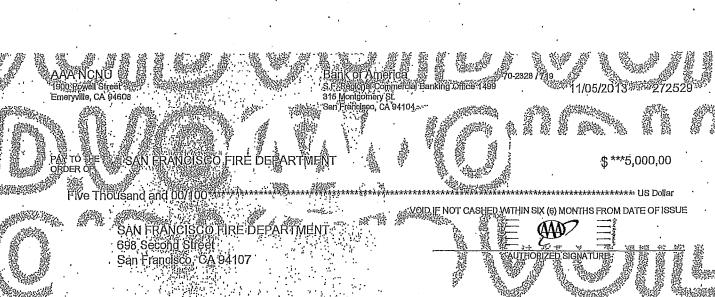

## **Donation Acknowledgement Receipt**

| Grant Recipient:       | Joanne Hayes White                                     |
|------------------------|--------------------------------------------------------|
| •                      | Fire Chief, San Francisco Fire Department              |
|                        | 698 2 <sup>nd</sup> Street                             |
|                        | San Francisco, CA 94107                                |
| Organization Tax ID #: | 94-0997140                                             |
| Grant Amount:          | \$5,000.00                                             |
| Check Number:          | 272529                                                 |
| Funding Purpose:       | fire safety equipment and supplies, public fire safety |
|                        | education programs and materials, or fire safety       |
|                        | training programs.                                     |