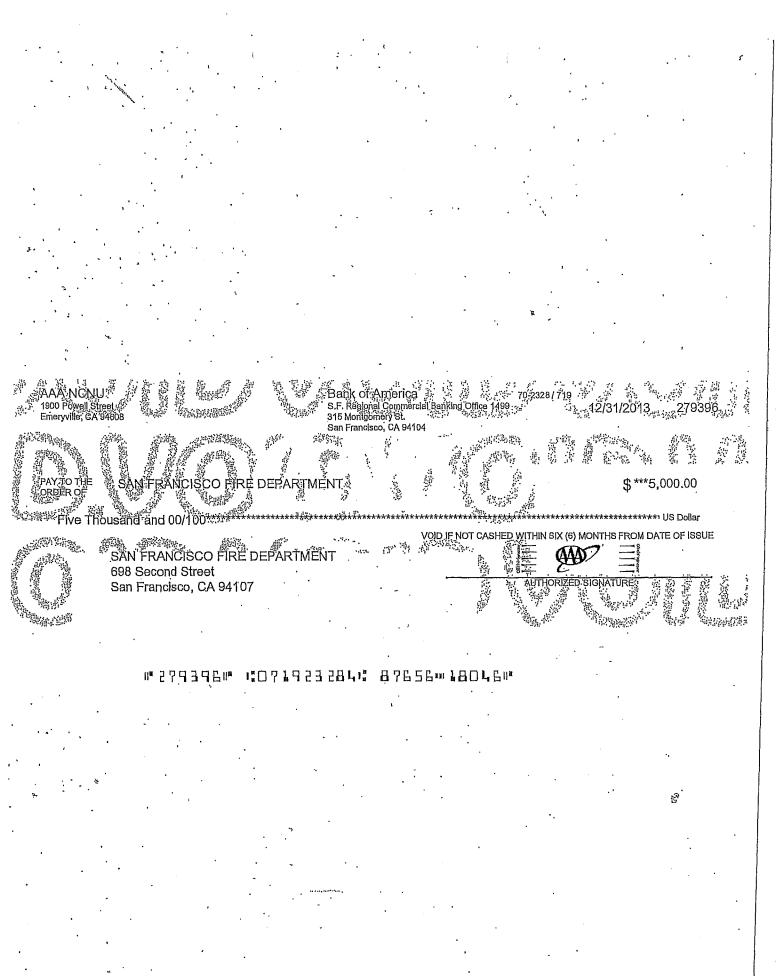

## **Donation Acknowledgement Receipt**

| Grant Recipient:       | Joanne Hayes White                                     |
|------------------------|--------------------------------------------------------|
| ·                      | Fire Chief, San Francisco Fire Department              |
| ,                      | 698 2 <sup>nd</sup> Street                             |
|                        | San Francisco, CA 94107                                |
| Organization Tax ID #: | 94-0997140                                             |
| Grant Amount:          | \$5,000.00                                             |
| Check Number:          | 279396                                                 |
| Funding Purpose:       | Fire safety equipment and supplies, public fire safety |
|                        | education programs and materials, or fire safety       |
|                        | training programs.                                     |