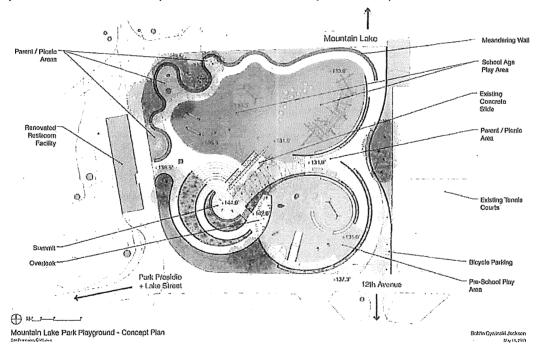

sidio. The park is approximately thirteen acres and has a lake, pathways, children's play area, tennis courts, and large natural lawn areas. 2012 Bond Project includes a new play area for school age children with a climbing structure featuring multiple climbing structures including a forest of natural logs and ropes; a tot-lot with swings, slide and an assortment of small climbing, swinging and spring elements; all fall zones fitted with high-performance poured-in-place safety surfacing. Landscape will be terraced, irrigation will be improved, and with its switchback ramps, stairs and bridges, the project will provide additional seating and improved access for people with disabilities. Construction began in September 2015 and the park is scheduled to reopen to the public in October 2016.



| Phase             | Planning                | Design           | Con         | struction    | Completion |
|-------------------|-------------------------|------------------|-------------|--------------|------------|
| Baseline Schedule | Mar-13                  | Sep-13           | Īv          | /iar-15      | Mar-16     |
| Current Schedule  | Mar-13                  | Jun-13           | S           | ept-15       | Oct-16     |
|                   | Budget (\$ in millions) | <u>2012 Bond</u> | Other Funds | <u>Total</u> |            |
|                   | Bond Baseline           | 2.0              | 0           | 2            |            |
|                   | Current                 | 2.0              | 0.6         | 2.6          |            |
|                   | Expenditures