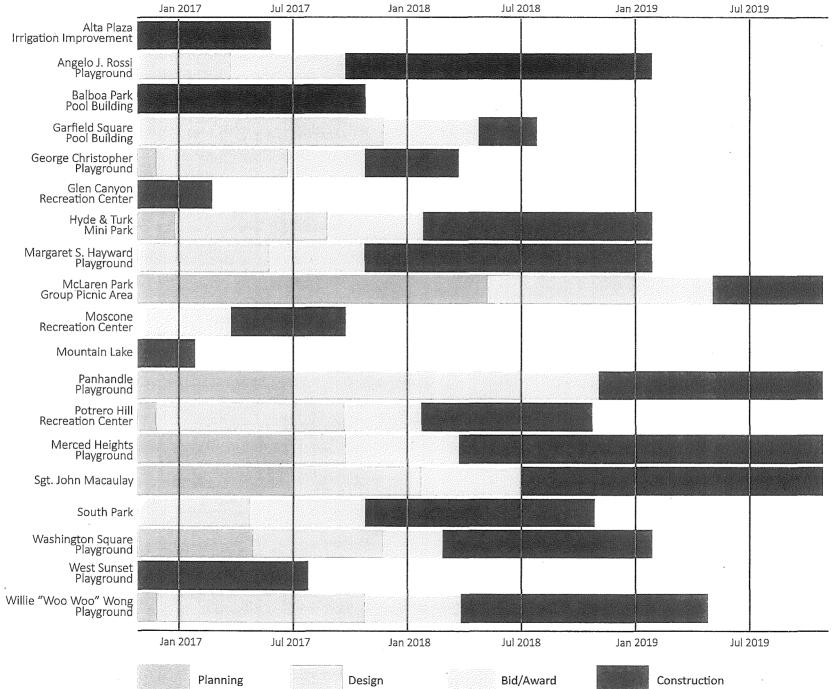

The Division's highest priority is to continue to make substantive progress on the delivery of 2012 San Francisco Clean and Safe Neighborhood Parks GO Bond projects in FY 2018. Accordingly, **GO Bond projects comprise 54% of the total workload**, and the Division has hired two additional Project Managers and a Project Manager Assistant to ensure that appropriate staffing resources are dedicated to Bond projects. All of the park projects specifically named in the 2012 Bond are completed, in design, or in construction as of this date. In contrast to the neighborhood park projects, the Water Conservation, Urban Forestry, and Irrigation programs progress on a "rolling" basis over the duration of the Bond program. Schedules for all active projects are included in Attachments C and D of this report. To continue an aggressive pace of progress in FY 2018, **the Department will pursue our third, and final, bond sale in late spring 2017**. By that date, 54% of the total 2012 Bond funds will have been expended or encumbered. The Department's goal is to expend or encumber 85% of funds prior to the next parks GO Bond, slated by the City's Ten Year Capital Plan to occur in November 2018.