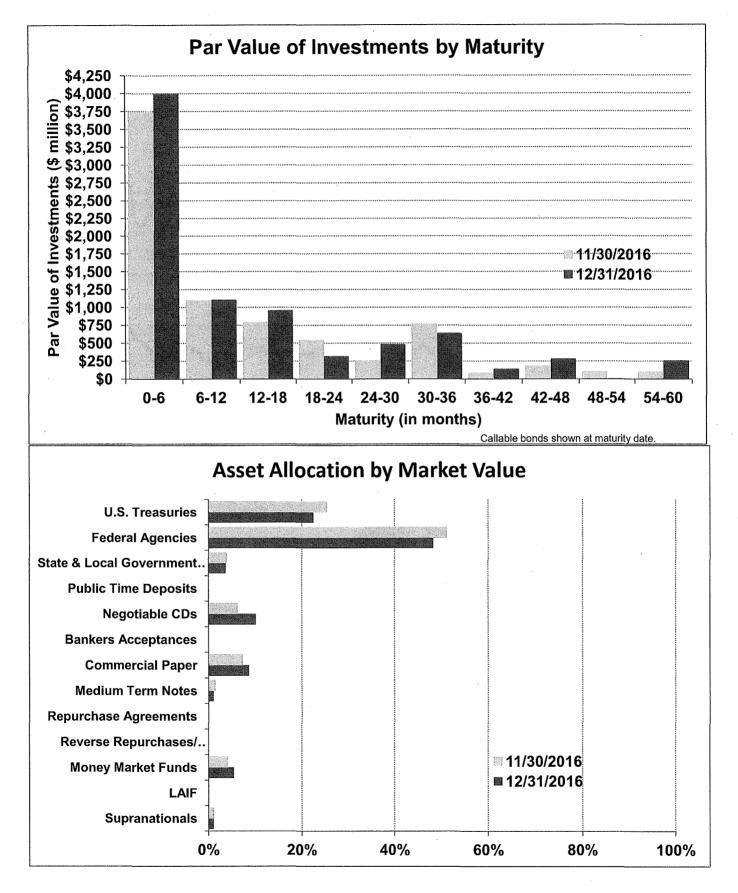

s pre-trade and calculated on both a par and market value basis, using the result with the lowest percentage of the overall portfolio value. Cash balances are included in the City's compliance calculations.

Please note the information in this report does not include cash balances. Due to fluctuations in the market value of the securities held in the Pooled Fund and changes in the City's cash position, the allocation limits may be exceeded on a post-trade compliance basis. In these instances, no compliance violation has occurred, as the policy limits were not exceeded prior to trade execution. The full Investment Policy can be found at http://www.sftreasurer.org/, in the Reports & Plans section of the About menu.

Totals may not add due to rounding.

# **Portfolio Analysis**

Pooled Fund



### **Yield Curves**



As of December 31, 2016

| Settle         Maturity         Amortiz           Type of Investment         CUSIP         Issuer Name         Date         Date         Duration         Coupon         Par Value         Book Value </th <th>e <u>Market Value</u></th>