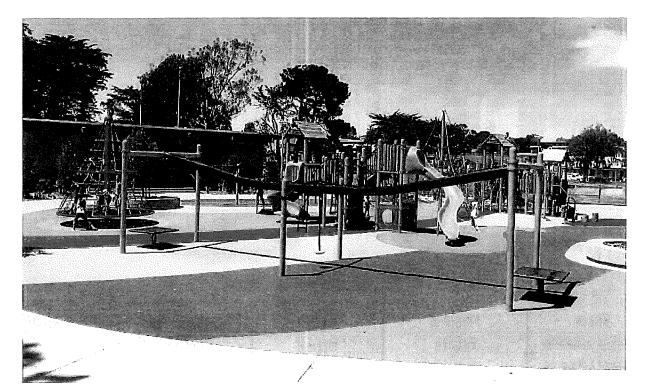

Marvin Yee, marvin.yee@sfgov.org, 415-581-2541 http://sfrecpark.org/project/gilman-playground/

Gilman Playground is located at the intersection of Gilman and Ingerson Avenues. The park is approximately four acres and includes playfields, picnic areas, a basketball court, children's play area, and a clubhouse. The 2012 Bond project will provide new play equipment that will encourage graduated play through the linking of composite structures with a net climber. Numerous swings as well as a zip line, net spinner, and independent spinners, and a separate tot area will be created. The underlying rubber surface will depict a shoreline setting in reference to the park's former proximity to the bay. Construction began in August 2015 and the park was complete and Open to the Public in June 2016.



| Phase             | Planning | Design   | Construction | Completion |
|-------------------|----------|----------|--------------|------------|
| Baseline Schedule | Mar-13   | Sep-13   | Mar-15       | Aug-16     |
| Current Schedule  | Mar-13   | April-14 | August-15    | June-16    |

| Budget (\$ in millions) | 2012 Bond   | Other Funds | <u>Total</u> |
|-------------------------|-------------|-------------|--------------|
| Bond Baseline           | 1.8         | 0           | 1.8          |
| Current                 | 1.8         | 0           | 1.8          |
| Expenditures to Date    | \$1,675,621 | 0           | \$1,675,621  |

#### **Glen Canyon Recreation Center**

Project Location: 70 Elk Street, District 8

Project Manager: Karen Mauney-Brodek, karen.mauney-brodek@sfgov.org,