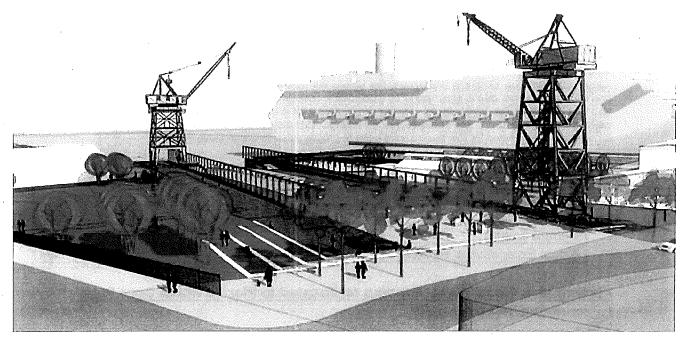

**PROJECT DESCRIPTION** 

A draft environmental impact report (EIR) has been prepared by the San Francisco Planning Department in connection with this project.

The Pier 70 Mixed-Use District project site is an approximately 35-acre area (Assessor's Block 4052/Lot 001 and Lot 002, Block 4111/Lot 003 and Lot 004, Block 4110/Lot 001, Block 4120/Lot 002, and Block 4110/Lot 008A) bounded by Illinois Street to the west, 20th Street to the north, San Francisco Bay to the east, and 22nd Street to the south. The project site is within M-2 (Heavy Industrial) and P (Public) Use Districts and 40-X and 65-X Height and Bulk Districts. The majority of the project site is located within the 69-acre Pier 70 area (Pier 70), which is owned by the City and County of San Francisco through the Pot of San Francisco (Port), with a portion of the project site owned by Pacific Gas & Electric Company.

The Port intends to rehabilitate or redevelop Pier 70 and has selected Forest City Development California, Inc. (Forest City) to act as master developer for 28 acres of the site and initiate rezoning and development of design standards and controls for a multi-phased, mixed-use development on that site and the adjacent seven acres. Together, the Port and Forest City are the project sponsors for the proposed Pier 70 Mixed-Use District Project. The Proposed Project would amend the San Francisco General Plan and Planning Code, adding a new Pier 70 Special Use District (SUD), which would establish land use zoning controls for the project site and incorporate the design standards and guidelines in the proposed Pier 70 SUD Design for Development document. As envisioned, the proposed Pier 70 Mixed-Use District Project would include a range of land uses, including market-rate and affordable residential uses (between 1,645 to 3,025 units), commercial use (between 1,102,250 to 2,262,350 gross square feet [gsf]), and retail/arts/light-industrial uses (between 479,980 to 486,950 gsf). Parking, geotechnical and shoreline improvements, new and upgraded utilities and infrastructure, transportation and street improvements, and approximately nine acres of publicly accessible open space are also planned.