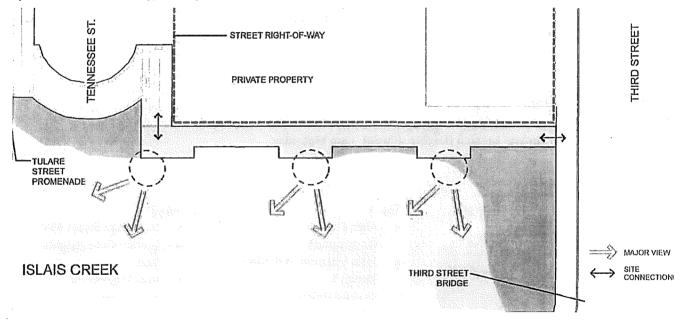

l Expenditures To Date | \$0                | \$0            | \$0            |

### **Islais Creek Improvements**

Project Location: Northern Shore of Islais Creek, from Tennessee to 3rd Streets

Project Manager: David Beaupre, <u>david.beaupre@sfport.com</u>; (415) 274-0539

Islais Creek Shoreline Access improvement is expected to complete the pathway system along the northern shore of Islais Creek from I-280 to Illinois Street. New public access would connect the Islais Creek Promenade at Tennessee Street to the historic Third Street Bridge. Improvements are expected to include a new waterfront walkway and scenic look out points.

This site is currently partially unimproved, but improvements would close a gap in the Islais Creek system of open spaces, the Blue Greenway, and Bay Trail.



|   | Budget                      | 2012 GO Bond Funds | Other<br>Funds | Total<br>Funds |
|---|-----------------------------|--------------------|----------------|----------------|
|   | Original Budget             | \$2,000,000        | \$0            | \$2,000,000    |
| ` | Current Budget              | \$2,000,000        | \$0            | \$2,000,000    |
|   | Actual Expenditures To Date | \$0                | \$0            | \$0            |

| Schedule                   | Planning     | Design    | Construction | Completion |
|----------------------------|--------------|-----------|--------------|------------|
| Original                   | October 2013 | July 2014 | January 2016 | April 2017 |
| Current Forecast or Actual | October 2013 | July 2016 | January 2017 | Sept 2017