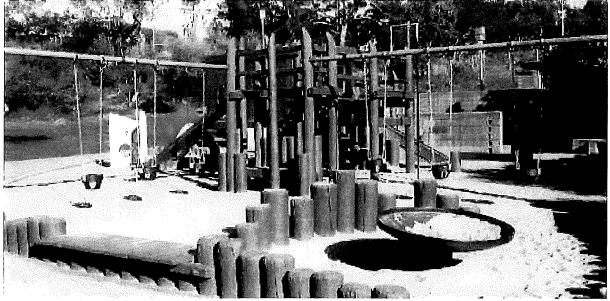

yground**

Project Location: 1098 Douglass Street, District 8 Project Manager: Reem Assaf, reem.assaf@sfgov.org, 415-575-5653 http://sfrecpark.org/project/george-christopher-playground-improvement-project/

George Christopher Playground is located near Duncan Street and Diamond Heights Boulevard. The park is approximately seven acres and has a clubhouse, baseball field, pathways, tennis courts, playgrounds, and related amenities. The project may include improvements to the children's play area, exterior clubhouse restrooms, park access, and related amenities. Planning has begun and community meetings are being held during summer and fall 2015. A concept plan will be presented to the Commission in fall 2015. Construction is expected to begin in April 2017 and last approximately 12 months.



| Planning               | Design                                     | Constru                                                 | ction                                                                                                                      | Completion                                                                          |
|------------------------|--------------------------------------------|---------------------------------------------------------|----------------------------------------------------------------------------------------------------------------------------|-------------------------------------------------------------------------------------|
| Feb-15                 | Oct-15                                     | Apr-: