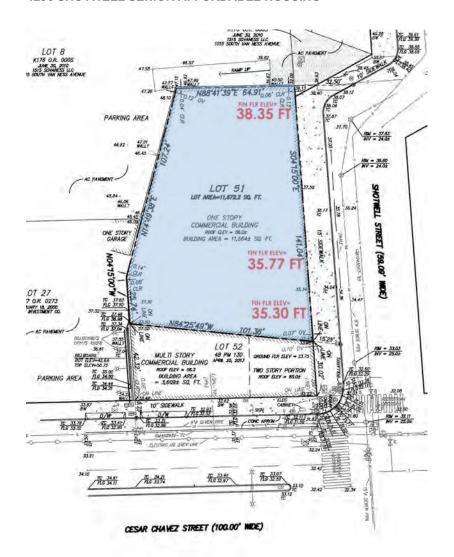

#### 1296 SHOTWELL SENIOR AFFORDABLE HOUSING

View from SE Corner

Elevation from Shotwell

View from sidewalk

Rooftop view – SW corner

adelante fund

(http://medasf.org/programs/adelante-fund-mission-community-loans/)NEIGHBORHOOD (http://missionpromise.org)