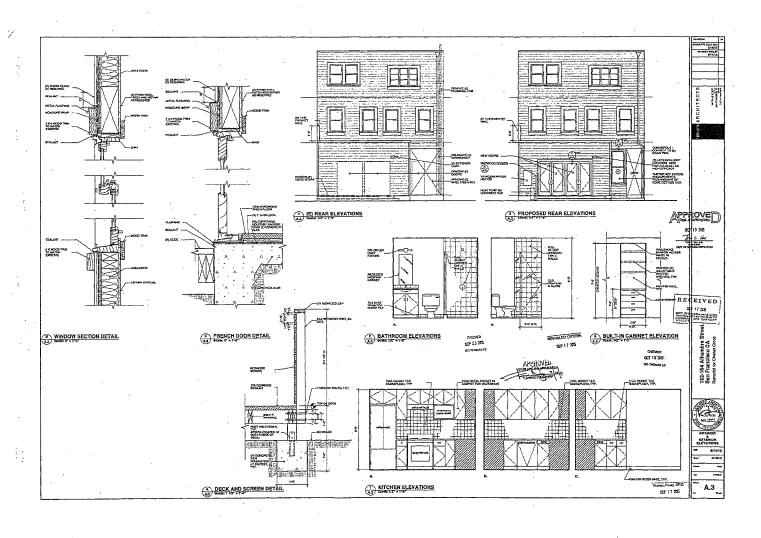

- We challenge the tentative approval of "3 Units New Construction" since the building permit, approved in October 2015, was for only "1 Unit" of new construction at street level. For the full property to be considered as new construction the amount of proposed units to be constructed must be greater than the existing units, which is not the case since only 1 out of 3 total units will be new. (Additionally, applications adding units to an existing dwelling are required to comply with condominium conversion requirements.) The ACA website Record 2016-010673 Condo-REF Record details list "E-Condo: 3 Residential Condominium Units (NEW CONSTRUCTION)" and shows: 0 existing condominiums, 3 proposed condominiums, 3 net condominiums on parcel 0463A013 subdivision 0463A Lot 013 (see Exhibit B San Francisco Planning Department, Record Details, Application Information Table). There is an inconsistency between the Building permit obtained October 20, 2015, which is for the addition of 1 new unit at street level, and the Bureau of mapping notice which heralds: 3 Units New Construction. The subdivision should be re-applied for to be consistent with the building permit which only includes 1 new unit construction.
- We challenge the qualification of the new 3<sup>rd</sup> unit as a condominium it should be an Accessory Dwelling under rental control since the building was built before 1979. There are only two ways that the new unit could be considered a condominium:
  - 1. One possibility would be if the approval was based on the notion that the existing units were already converted to condominiums previously and that the third unit would be an additional condominium. The Lot 013 currently has two units that were subdivided into separate parcels on April 10, 1981: 162 ALHAMBRA ST, SAN FRANCISCO, CA 94123 (parcel 0463A/013) and 164 ALHAMBRA ST, SAN FRANCISCO, CA 94123 (parcel 0463A/013). There are also records that state parcel 0463/013 became two parcels: 0463A/0366 and 0463A/037. It is not clear which one corresponds to 162 Alhambra Street and which one corresponds to 164 Alhambra Street. However the lease at 162 Alhambra Street was signed as of March 1, 2011 and there is no checkmark under section 15 Condominium that would have disclosed the unit in a condominium (see Exhibit C Residential Lease page 1 cover, page 3 with section 15, and page 6 signature page). Additionally the 2015 property tax assessment for 162-164 Alhambra represents a 2 unit Residential Multi-Family property class Flats & Duplex (F).
  - 2. A second possibility would be if the approval process was based on the notion that all 3 units would be undergoing the condominium conversion process currently. Amendments made in 2013 to the condo conversion law have significantly reduced the number of buildings which are eligible for condo conversions and enacted a moratorium on condo conversions until the year 2024 with the exception of 2-unit buildings where both units are owner-occupied, which is not the case at

#### **TENTATIVE MAP DECISION**

Date: August 17, 2016

Department of City Planning 1650 Mission Street, Suite 400 San Francisco, CA 94103

| Project I<br>Project Typ | e:3 Residential Condo | minium Units I | New Construction |
|--------------------------|-----------------------|----------------|------------------|
| Address#                 | Project<br>StreetName | Block          | Lot              |
| 162 - 164                | ALHAMBRA ST           | 0463A          | 013              |