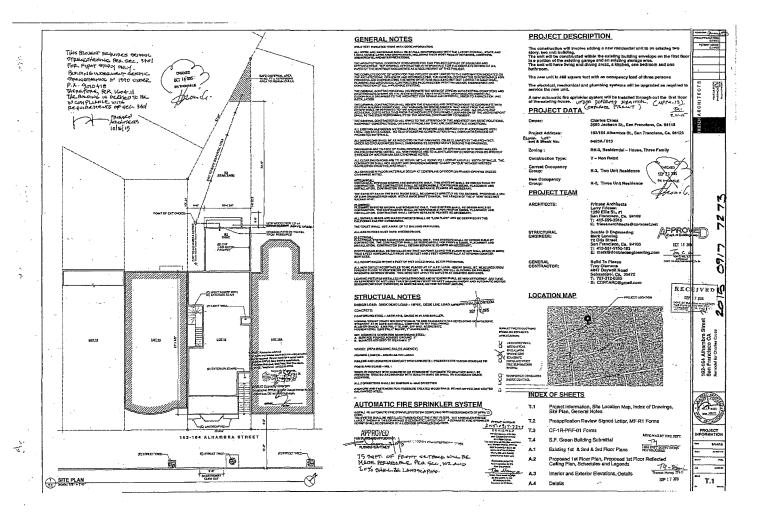

Re: Appeal of the Tentative Approval 3 Units New Construction at 162 Alhambra Street

October 27, 2016

To the Clerk of the Board of Supervisors,

This letter is to serve as a formal appeal to the City and County Surveyor's tentative approval of the proposed subdivision "3 Units New Construction" located at 162-164 Alhambra Street, Block 0463A, Lot 013 (see **Exhibit** A) for the following reasons:

- We challenge the tentative approval of "3 Units New Construction" since the building permit, approved in October 2015, was for only "1 Unit" of new construction at street level. For the full property to be considered as new construction the amount of proposed units to be constructed must be greater than the existing units, which is not the case since only 1 out of 3 total units will be new. (Additionally, applications adding units to an existing dwelling are required to comply with condominium conversion requirements.) The ACA website Record 2016-010673 Condo-REF Record details list "E-Condo: 3 Residential Condominium Units (NEW CONSTRUCTION)" and shows: 0 existing condominiums, 3 proposed condominiums, 3 net condominiums on parcel 0463A013 subdivision 0463A Lot 013 (see Exhibit B San Francisco Planning Department, Record Details, Application Information Table). There is an inconsistency between the Building permit obtained October 20, 2015, which is for the addition of 1 new unit at street level, and the Bureau of mapping notice which heralds: 3 Units New Construction. The subdivision should be re-applied for to be consistent with the building permit which only includes 1 new unit construction.
- We challenge the qualification of the new 3<sup>rd</sup> unit as a condominium it should be an Accessory Dwelling under rental control since the building was built before 1979. There are only two ways that the new unit could be considered a condominium:
  - 1. One possibility would be if the approval was based on the notion that the existing units were already converted to condominiums previously and that the third unit would be an additional condominium. The Lot 013 currently has two units that were subdivided into separate parcels on April 10, 1981: 162 ALHAMBRA ST, SAN FRANCISCO, CA 94123 (parcel 0463A/013) and 164 ALHAMBRA ST, SAN FRANCISCO, CA 94123 (parcel 0463A/013). There are also records that state parcel 0463/013 became two parcels: 0463A/0366 and 0463A/037. It is not clear which one corresponds to 162 Alhambra Street and which one corresponds to 164 Alhambra Street. However the lease at 162 Alhambra Street was signed as of March 1, 2011 and there is no checkmark under section 15 Condominium that would have disclosed the unit in a condominium (see Exhibit C Residential Lease page 1 cover, page 3 with section 15, and page 6 signature page). Additionally the 2015 property tax assessment for 162-164 Alhambra represents a 2 unit Residential Multi-Family property class Flats & Duplex (F).
  - 2. A second possibility would be if the approval process was based on the notion that all 3 units would be undergoing the condominium conversion process currently. Amendments made in 2013 to the condo conversion law have significantly reduced the number of buildings which are eligible for condo conversions and enacted a moratorium on condo conversions until the year 2024 with the exception of 2-unit buildings where both units are owner-occupied, which is not the case at