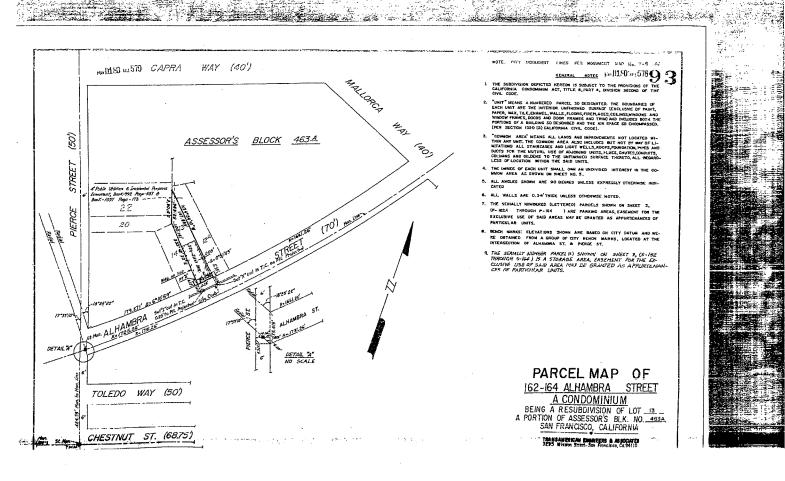

Re: Appeal of the Tentative Approval 3 Units New Construction at 162 Alhambra Street

October 27, 2016

To the Clerk of the Board of Supervisors,

This letter is to serve as a formal appeal to the City and County Surveyor's tentative approval of the proposed subdivision "3 Units New Construction" located at 162-164 Alhambra Street, Block 0463A, Lot 013 (see **Exhibit** A) for the following reasons:

- We challenge the tentative approval of "3 Units New Construction" since the building permit, approved in October 2015, was for only "1 Unit" of new construction at street level. For the full property to be considered as new construction the amount of proposed units to be constructed must be greater than the existing units, which is not the case since only 1 out of 3 total units will be new. (Additionally, applications adding units to an existing dwelling are required to comply with condominium conversion requirements.) The ACA website Record 2016-010673 Condo-REF Record details list "E-Condo: 3 Residential Condominium Units (NEW CONSTRUCTION)" and shows: 0 existing condominiums, 3 proposed condominiums, 3 net condominiums on parcel 0463A013 subdivision 0463A Lot 013 (see Exhibit B San Francisco Planning Department, Record Details, Application Information Table). There is an inconsistency between the Building permit obtained October 20, 2015, which is for the addition of 1 new unit at street level, and the Bureau of mapping notice which heralds: 3 Units New Construction. The subdivision should be re-applied for to be consistent with the building permit which only includes 1 new unit construction.
- We challenge the qualification of the new 3<sup>rd</sup> unit as a condominium it should be an Accessory Dwelling under rental control since the building was built before 1979. There are only two ways that the new unit could be considered a condominium:
  - 1. One possibility would be if the approval was based on the notion that the existing units were already converted to condominiums previously and that the third unit would be an additional condominium. The Lot 013 currently has two units that were subdivided into separate parcels on April 10, 1981: 162 ALHAMBRA ST, SAN FRANCISCO, CA 94123 (parcel 0463A/013) and 164 ALHAMBRA ST, SAN FRANCISCO, CA 94123 (parcel 0463A/013). There are also records that state parcel 0463/013 became two parcels: 0463A/0366 and 0463A/037. It is not clear which one corresponds to 162 Alhambra Street and which one corresponds to 164 Alhambra Street. However the lease at 162 Alhambra Street was signed as of March 1, 2011 and there is no checkmark under section 15 Condominium that would have disclosed the unit in a condominium (see Exhibit C Residential Lease page 1 cover, page 3 with section 15, and page 6 signature page). Additionally the 2015 property tax assessment for 162-164 Alhambra represents a 2 unit Residential Multi-Family property class Flats & Duplex (F).
  - 2. A second possibility would be if the approval process was based on the notion that all 3 units would be undergoing the condominium conversion process currently. Amendments made in 2013 to the condo conversion law have significantly reduced the number of buildings which are eligible for condo conversions and enacted a moratorium on condo conversions until the year 2024 with the exception of 2-unit buildings where both units are owner-occupied, which is not the case at

#### THIS IS NOT A BILL

The City and County Surveyor has approved a tentative map for a proposed subdivision located at:

| Address               | Block | Lot |
|-----------------------|-------|-----|
| 162 - 164 ALHAMBRA ST | 0463A | 013 |