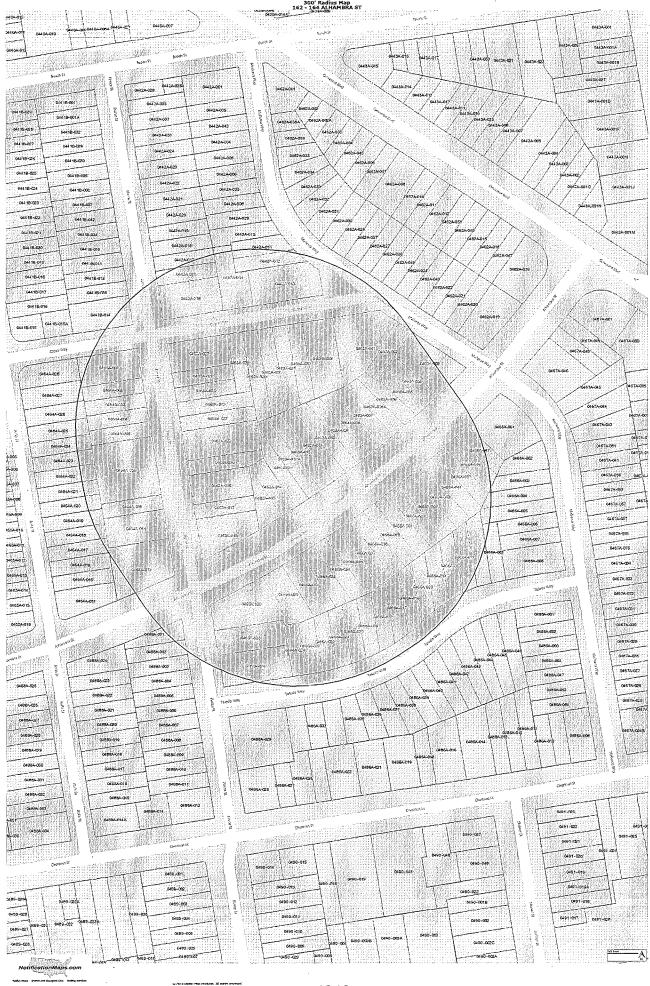

City Hall of San Francisco 1 Dr. Carlton B. Goodlett Place, Room 244 San Francisco, CA 94102

Re: Withdrawal of BOS Appeal #161174 Tentative Approval 3 Units New Construction at 162 Alhambra Street

February 15, 2017

Respectfully,

To the Clerk of the Board of Supervisors,

This letter is to serve as a formal withdrawal of the Board of Supervisors (BOS) Appeal #161174 filed on October 28, 2016 to the City and County Surveyor regarding the tentative approval of the proposed subdivision "3 Units New Construction" located at 162-164 Alhambra Street, Block 0463A, Lot 013.

Re: Appeal of the Tentative Approval 3 Units New Construction at 162 Alhambra Street

October 27, 2016

To the Clerk of the Board of Supervisors,

This letter is to serve as a formal appeal to the City and County Surveyor's tentative approval of the proposed subdivision "3 Units New Construction" located at 162-164 Alhambra Street, Block 0463A, Lot 013 (see **Exhibit** A) for the following reasons:

#### THIS IS NOT A BILL

The City and County Surveyor has approved a tentative map for a proposed subdivision located at:

| Address               | Block | Lot |
|-----------------------|-------|-----|
| 162 - 164 ALHAMBRA ST | 0463A | 013 |