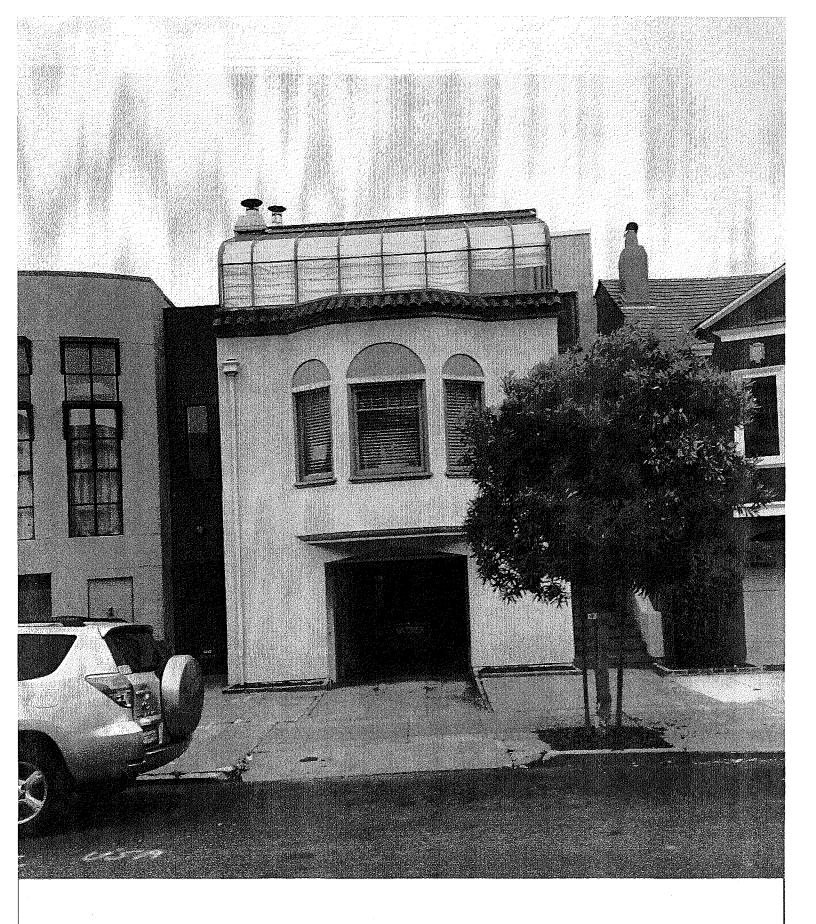

City Hall of San Francisco 1 Dr. Carlton B. Goodlett Place, Room 244 San Francisco, CA 94102

Re: Withdrawal of BOS Appeal #161174 Tentative Approval 3 Units New Construction at 162 Alhambra Street

February 15, 2017

Respectfully,

To the Clerk of the Board of Supervisors,

This letter is to serve as a formal withdrawal of the Board of Supervisors (BOS) Appeal #161174 filed on October 28, 2016 to the City and County Surveyor regarding the tentative approval of the proposed subdivision "3 Units New Construction" located at 162-164 Alhambra Street, Block 0463A, Lot 013.

Re: Appeal of the Tentative Approval 3 Units New Construction at 162 Alhambra Street

October 27, 2016

To the Clerk of the Board of Supervisors,

This letter is to serve as a formal appeal to the City and County Surveyor's tentative approval of the proposed subdivision "3 Units New Construction" located at 162-164 Alhambra Street, Block 0463A, Lot 013 (see **Exhibit** A) for the following reasons:

#### THIS IS NOT A BILL

The City and County Surveyor has approved a tentative map for a proposed subdivision located at:

| Address               | Block | Lot |
|-----------------------|-------|-----|
| 162 - 164 ALHAMBRA ST | 0463A | 013 |