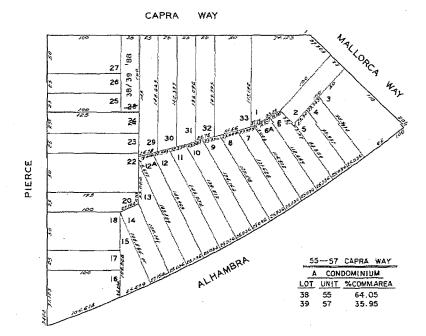

City Hall of San Francisco 1 Dr. Carlton B. Goodlett Place, Room 244 San Francisco, CA 94102

Re: Withdrawal of BOS Appeal #161174 Tentative Approval 3 Units New Construction at 162 Alhambra Street

February 15, 2017

Respectfully,

To the Clerk of the Board of Supervisors,

This letter is to serve as a formal withdrawal of the Board of Supervisors (BOS) Appeal #161174 filed on October 28, 2016 to the City and County Surveyor regarding the tentative approval of the proposed subdivision "3 Units New Construction" located at 162-164 Alhambra Street, Block 0463A, Lot 013.

Re: Appeal of the Tentative Approval 3 Units New Construction at 162 Alhambra Street

October 27, 2016

To the Clerk of the Board of Supervisors,

This letter is to serve as a formal appeal to the City and County Surveyor's tentative approval of the proposed subdivision "3 Units New Construction" located at 162-164 Alhambra Street, Block 0463A, Lot 013 (see **Exhibit** A) for the following reasons:

- We challenge the tentative approval of "3 Units New Construction" since the building permit, approved in October 2015, was for only "1 Unit" of new construction at street level. For the full property to be considered as new construction the amount of proposed units to be constructed must be greater than the existing units, which is not the case since only 1 out of 3 total units will be new. (Additionally, applications adding units to an existing dwelling are required to comply with condominium conversion requirements.) The ACA website Record 2016-010673 Condo-REF Record details list "E-Condo: 3 Residential Condominium Units (NEW CONSTRUCTION)" and shows: 0 existing condominiums, 3 proposed condominiums, 3 net condominiums on parcel 0463A013 subdivision 0463A Lot 013 (see Exhibit B San Francisco Planning Department, Record Details, Application Information Table). There is an inconsistency between the Building permit obtained October 20, 2015, which is for the addition of 1 new unit at street level, and the Bureau of mapping notice which heralds: 3 Units New Construction. The subdivision should be re-applied for to be consistent with the building permit which only includes 1 new unit construction.
- We challenge the qualification of the new 3<sup>rd</sup> unit as a condominium it should be an Accessory Dwelling under rental control since the building was built before 1979. There are only two ways that the new unit could be considered a condominium:
  - 1. One possibility would be if the approval was based on the notion that the existing units were already converted to condominiums previously and that the third unit would be an additional condominium. The Lot 013 currently has two units that were subdivided into separate parcels on April 10, 1981: 162 ALHAMBRA ST, SAN FRANCISCO, CA 94123 (parcel 0463A/013) and 164 ALHAMBRA ST, SAN FRANCISCO, CA 94123 (parcel 0463A/013). There are also records that state parcel 0463/013 became two parcels: 0463A/0366 and 0463A/037. It is not clear which one corresponds to 162 Alhambra Street and which one corresponds to 164 Alhambra Street. However the lease at 162 Alhambra Street was signed as of March 1, 2011 and there is no checkmark under section 15 Condominium that would have disclosed the unit in a condominium (see Exhibit C Residential Lease page 1 cover, page 3 with section 15, and page 6 signature page). Additionally the 2015 property tax assessment for 162-164 Alhambra represents a 2 unit Residential Multi-Family property class Flats & Duplex (F).
  - 2. A second possibility would be if the approval process was based on the notion that all 3 units would be undergoing the condominium conversion process currently. Amendments made in 2013 to the condo conversion law have significantly reduced the number of buildings which are eligible for condo conversions and enacted a moratorium on condo conversions until the year 2024 with the exception of 2-unit buildings where both units are owner-occupied, which is not the case at