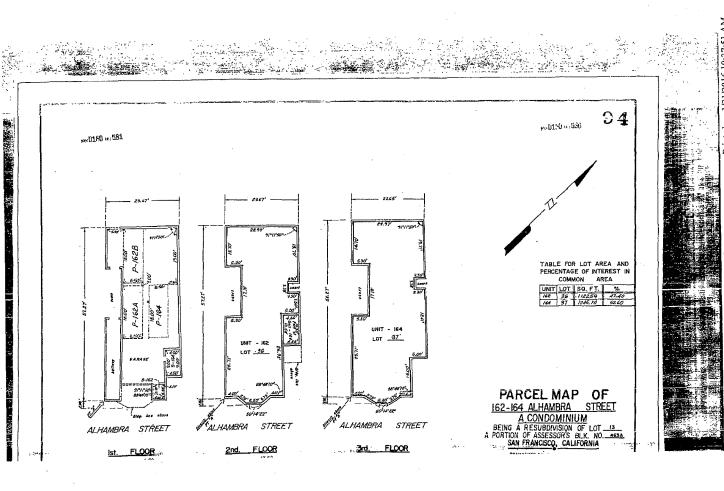

Re: Appeal of the Tentative Approval 3 Units New Construction at 162 Alhambra Street

October 27, 2016

To the Clerk of the Board of Supervisors,

This letter is to serve as a formal appeal to the City and County Surveyor's tentative approval of the proposed subdivision "3 Units New Construction" located at 162-164 Alhambra Street, Block 0463A, Lot 013 (see **Exhibit** A) for the following reasons:

- We challenge the tentative approval of "3 Units New Construction" since the building permit, approved in October 2015, was for only "1 Unit" of new construction at street level. For the full property to be considered as new construction the amount of proposed units to be constructed must be greater than the existing units, which is not the case since only 1 out of 3 total units will be new. (Additionally, applications adding units to an existing dwelling are required to comply with condominium conversion requirements.) The ACA website Record 2016-010673 Condo-REF Record details list "E-Condo: 3 Residential Condominium Units (NEW CONSTRUCTION)" and shows: 0 existing condominiums, 3 proposed condominiums, 3 net condominiums on parcel 0463A013 subdivision 0463A Lot 013 (see Exhibit B San Francisco Planning Department, Record Details, Application Information Table). There is an inconsistency between the Building permit obtained October 20, 2015, which is for the addition of 1 new unit at street level, and the Bureau of mapping notice which heralds: 3 Units New Construction. The subdivision should be re-applied for to be consistent with the building permit which only includes 1 new unit construction.
- We challenge the qualification of the new 3<sup>rd</sup> unit as a condominium it should be an Accessory Dwelling under rental control since the building was built before 1979. There are only two ways that the new unit could be considered a condominium:
  - 1. One possibility would be if the approval was based on the notion that the existing units were already converted to condominiums previously and that the third unit would be an additional condominium. The Lot 013 currently has two units that were subdivided into separate parcels on April 10, 1981: 162 ALHAMBRA ST, SAN FRANCISCO, CA 94123 (parcel 0463A/013) and 164 ALHAMBRA ST, SAN FRANCISCO, CA 94123 (parcel 0463A/013). There are also records that state parcel 0463/013 became two parcels: 0463A/0366 and 0463A/037. It is not clear which one corresponds to 162 Alhambra Street and which one corresponds to 164 Alhambra Street. However the lease at 162 Alhambra Street was signed as of March 1, 2011 and there is no checkmark under section 15 Condominium that would have disclosed the unit in a condominium (see Exhibit C Residential Lease page 1 cover, page 3 with section 15, and page 6 signature page). Additionally the 2015 property tax assessment for 162-164 Alhambra represents a 2 unit Residential Multi-Family property class Flats & Duplex (F).
  - 2. A second possibility would be if the approval process was based on the notion that all 3 units would be undergoing the condominium conversion process currently. Amendments made in 2013 to the condo conversion law have significantly reduced the number of buildings which are eligible for condo conversions and enacted a moratorium on condo conversions until the year 2024 with the exception of 2-unit buildings where both units are owner-occupied, which is not the case at

#### **TENTATIVE MAP DECISION**

Date: August 17, 2016

Department of City Planning 1650 Mission Street, Suite 400 San Francisco, CA 94103

| Project I<br>Project Typ | e:3 Residential Condo | minium Units I | New Construction |
|--------------------------|-----------------------|----------------|------------------|
| Address#                 | Project<br>StreetName | Block          | Lot              |
| 162 - 164                | ALHAMBRA ST           | 0463A          | 013              |