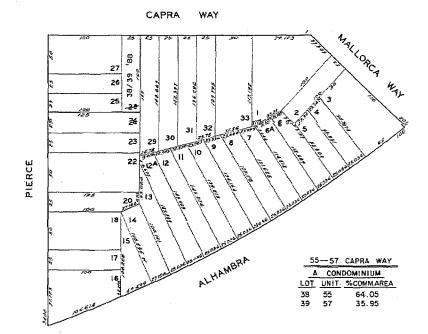

City Hall of San Francisco 1 Dr. Carlton B. Goodlett Place, Room 244 San Francisco, CA 94102

Re: Withdrawal of BOS Appeal #161174 Tentative Approval 3 Units New Construction at 162 Alhambra Street

February 15, 2017

Re: Appeal of the Tentative Approval 3 Units New Construction at 162 Alhambra Street

October 27, 2016

To the Clerk of the Board of Supervisors,

This letter is to serve as a formal appeal to the City and County Surveyor's tentative approval of the proposed subdivision "3 Units New Construction" located at 162-164 Alhambra Street, Block 0463A, Lot 013 (see **Exhibit** A) for the following reasons:

- We challenge the tentative approval of "3 Units New Construction" since the building permit, approved in October 2015, was for only "1 Unit" of new construction at street level. For the full property to be considered as new construction the amount of proposed units to be constructed must be greater than the existing units, which is not the case since only 1 out of 3 total units will be new. (Additionally, applications adding units to an existing dwelling are required to comply with condominium conversion requirements.) The ACA website Record 2016-010673 Condo-REF Record details list "E-Condo: 3 Residential Condominium Units (NEW CONSTRUCTION)" and shows: 0 existing condominiums, 3 proposed condominiums, 3 net condominiums on parcel 0463A013 subdivision 0463A Lot 013 (see Exhibit B San Francisco Planning Department, Record Details, Application Information Table). There is an inconsistency between the Building permit obtained October 20, 2015, which is for the addition of 1 new unit at street level, and the Bureau of mapping notice which heralds: 3 Units New Construction. The subdivision should be re-applied for to be consistent with the building permit which only includes 1 new unit construction.
- We challenge the qualification of the new 3<sup>rd</sup> unit as a condominium it should be an Accessory Dwelling under rental control since the building was built before 1979. There are only two ways that the new unit could be considered a condominium:
  - 1. One possibility would be if the approval was based on the notion that the existing units were already converted to condominiums previously and that the third unit would be an additional condominium. The Lot 013 currently has two units that were subdivided into separate parcels on April 10, 1981: 162 ALHAMBRA ST, SAN FRANCISCO, CA 94123 (parcel 0463A/013) and 164 ALHAMBRA ST, SAN FRANCISCO, CA 94123 (parcel 0463A/013). There are also records that state parcel 0463/013 became two parcels: 0463A/0366 and 0463A/037. It is not clear which one corresponds to 162 Alhambra Street and which one corresponds to 164 Alhambra Street. However the lease at 162 Alhambra Street was signed as of March 1, 2011 and there is no checkmark under section 15 Condominium that would have disclosed the unit in a condominium (see Exhibit C Residential Lease page 1 cover, page 3 with section 15, and page 6 signature page). Additionally the 2015 property tax assessment for 162-164 Alhambra represents a 2 unit Residential Multi-Family property class Flats & Duplex (F).
  - 2. A second possibility would be if the approval process was based on the notion that all 3 units would be undergoing the condominium conversion process currently. Amendments made in 2013 to the condo conversion law have significantly reduced the number of buildings which are eligible for condo conversions and enacted a moratorium on condo conversions until the year 2024 with the exception of 2-unit buildings where both units are owner-occupied, which is not the case at