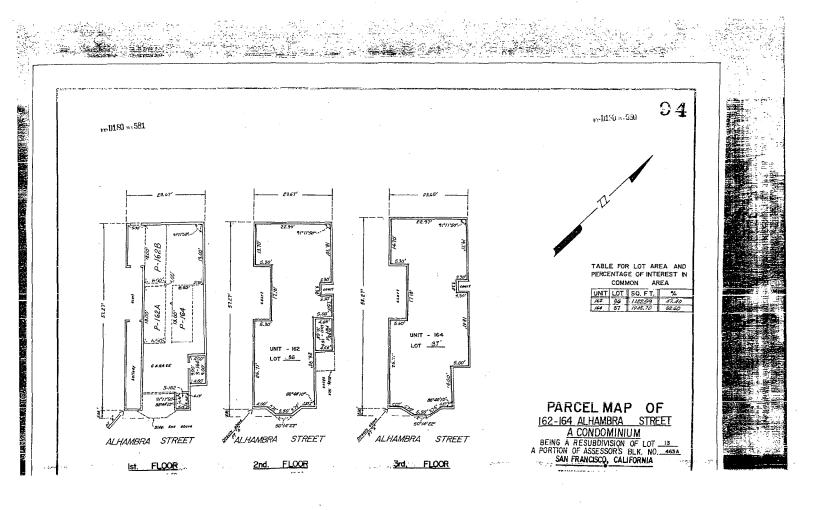

- We challenge the tentative approval of "3 Units New Construction" since the building permit, approved in October 2015, was for only "1 Unit" of new construction at street level. For the full property to be considered as new construction the amount of proposed units to be constructed must be greater than the existing units, which is not the case since only 1 out of 3 total units will be new. (Additionally, applications adding units to an existing dwelling are required to comply with condominium conversion requirements.) The ACA website Record 2016-010673 Condo-REF Record details list "E-Condo: 3 Residential Condominium Units (NEW CONSTRUCTION)" and shows: 0 existing condominiums, 3 proposed condominiums, 3 net condominiums on parcel 0463A013 subdivision 0463A Lot 013 (see Exhibit B San Francisco Planning Department, Record Details, Application Information Table). There is an inconsistency between the Building permit obtained October 20, 2015, which is for the addition of 1 new unit at street level, and the Bureau of mapping notice which heralds: 3 Units New Construction. The subdivision should be re-applied for to be consistent with the building permit which only includes 1 new unit construction.
- We challenge the qualification of the new 3<sup>rd</sup> unit as a condominium it should be an Accessory Dwelling under rental control since the building was built before 1979. There are only two ways that the new unit could be considered a condominium:
  - 1. One possibility would be if the approval was based on the notion that the existing units were already converted to condominiums previously and that the third unit would be an additional condominium. The Lot 013 currently has two units that were subdivided into separate parcels on April 10, 1981: 162 ALHAMBRA ST, SAN FRANCISCO, CA 94123 (parcel 0463A/013) and 164 ALHAMBRA ST, SAN FRANCISCO, CA 94123 (parcel 0463A/013). There are also records that state parcel 0463/013 became two parcels: 0463A/0366 and 0463A/037. It is not clear which one corresponds to 162 Alhambra Street and which one corresponds to 164 Alhambra Street. However the lease at 162 Alhambra Street was signed as of March 1, 2011 and there is no checkmark under section 15 Condominium that would have disclosed the unit in a condominium (see Exhibit C Residential Lease page 1 cover, page 3 with section 15, and page 6 signature page). Additionally the 2015 property tax assessment for 162-164 Alhambra represents a 2 unit Residential Multi-Family property class Flats & Duplex (F).
  - 2. A second possibility would be if the approval process was based on the notion that all 3 units would be undergoing the condominium conversion process currently. Amendments made in 2013 to the condo conversion law have significantly reduced the number of buildings which are eligible for condo conversions and enacted a moratorium on condo conversions until the year 2024 with the exception of 2-unit buildings where both units are owner-occupied, which is not the case at

#### **TENTATIVE MAP DECISION**

Date: August 17, 2016

Department of City Planning 1650 Mission Street, Suite 400 San Francisco, CA 94103

| Project I<br>Project Typ | e:3 Residential Condo | minium Units I | New Construction |
|--------------------------|-----------------------|----------------|------------------|
| Address#                 | Project<br>StreetName | Block          | Lot              |
| 162 - 164                | ALHAMBRA ST           | 0463A          | 013              |