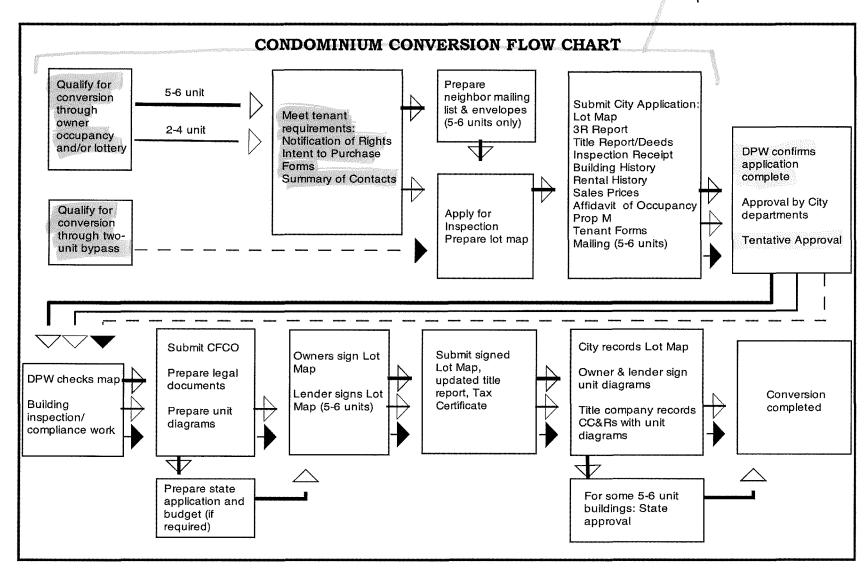

- We challenge the approval of "3 Residential Condominium Units (NEW CONSTRUCTION)" as listed on the Planning Department Record Details (Exhibit B) since Public Notice and Tenants rights have been disregarded summarized by the following four points:
  - 1. Per the New Construction Condominium Process, a Public Notice Mailing is required prior to condominium conversion application submission. The only mailing that has been done occurred after the City and County Surveyor approved a tentative map change for a proposed subdivision, located at 162-164 Alhambra Street and is dated October 18, 2016 as a Notification of Tentative Map Decision (see Exhibit D Condominum Conversion Flow Chart).
  - 2. The condo law requires that 40% of the building's tenants must agree to the conversion (SF Subdivision Code 1388 and 1308). Tenants of 162 Alhambra Street (the only current tenants in the building) have not been asked by the property owner to agree to the condominium conversion.
  - 3. California law requires notification to tenants when a rental unit is converted to a condominium to allow the tenant to protest the conversion (CA Government Code 66427.1 and 66451.3). Tenants of 162 Alhambra Street have not been notified by the property owner of conversion from a rental unit to a condominium.
  - 4. Tenants of 162 Alhambra Street have not been provided with right of first refusal to purchase the unit (SF Subdivision Code 1387 and CA Government Code 66427.1).
- We challenge the validity of the tentative approval of the subdivision map based on Subdivision Code 1386 because the vacancy of 164 Alhambra was instigated by the property owner for the purpose of preparing for the building's conversion (see attached Exhibit E letter from the property owner, Charles Cross', attorney to Tenants of 162-164 Alhambra Street). Subdivision Code 1386 prevents the approval of tentative subdivision maps that fit the code criteria which includes, "vacancies... have been increased... for the purpose of preparing the building for conversion" within 18 months prior to the filing. In April 2016, 3 tenants from 164 Alhambra Street moved out (2 adults, 1 child) when letters were sent to tenants of 162 and 164 Alhambra Street with a threatening message about hazardous materials in the backyard. Since that date, 164 Alhambra Street has not been released to the market and has been kept unoccupied for over 6 months, therefore proving that the property owner kept the unit vacant in preparation for the building conversion.
- We challenge the tentative approval on the basis that the Building Permit #201509177273 was violated when construction commenced without any notification to tenants or neighbors and without proper posting of building permits. No permits had been posted at the premises as detailed in the attached (see **Exhibit F** complaint letter to which the property owner never responded to).
- Finally, we request to view the application for the "3 Units New Construction" condominium project to determine whether PG&E and the MGP Program have any involvement with the filings and applications for the "3 Units New Construction." At least 4 homes within a half block radius of 162-164 Alhambra