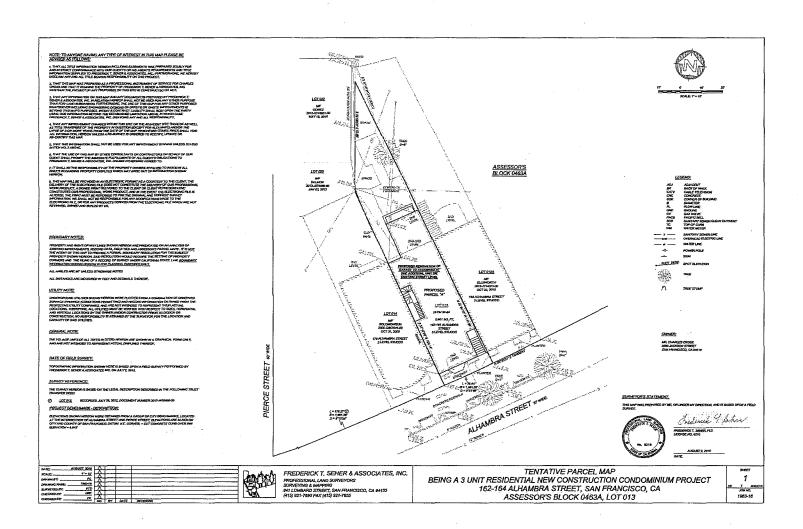

Re: Appeal of the Tentative Approval 3 Units New Construction at 162 Alhambra Street

October 27, 2016

To the Clerk of the Board of Supervisors,

This letter is to serve as a formal appeal to the City and County Surveyor's tentative approval of the proposed subdivision "3 Units New Construction" located at 162-164 Alhambra Street, Block 0463A, Lot 013 (see **Exhibit** A) for the following reasons:

- We challenge the tentative approval of "3 Units New Construction" since the building permit, approved in October 2015, was for only "1 Unit" of new construction at street level. For the full property to be considered as new construction the amount of proposed units to be constructed must be greater than the existing units, which is not the case since only 1 out of 3 total units will be new. (Additionally, applications adding units to an existing dwelling are required to comply with condominium conversion requirements.) The ACA website Record 2016-010673 Condo-REF Record details list "E-Condo: 3 Residential Condominium Units (NEW CONSTRUCTION)" and shows: 0 existing condominiums, 3 proposed condominiums, 3 net condominiums on parcel 0463A013 subdivision 0463A Lot 013 (see Exhibit B San Francisco Planning Department, Record Details, Application Information Table). There is an inconsistency between the Building permit obtained October 20, 2015, which is for the addition of 1 new unit at street level, and the Bureau of mapping notice which heralds: 3 Units New Construction. The subdivision should be re-applied for to be consistent with the building permit which only includes 1 new unit construction.
- We challenge the qualification of the new 3<sup>rd</sup> unit as a condominium it should be an Accessory Dwelling under rental control since the building was built before 1979. There are only two ways that the new unit could be considered a condominium:
  - 1. One possibility would be if the approval was based on the notion that the existing units were already converted to condominiums previously and that the third unit would be an additional condominium. The Lot 013 currently has two units that were subdivided into separate parcels on April 10, 1981: 162 ALHAMBRA ST, SAN FRANCISCO, CA 94123 (parcel 0463A/013) and 164 ALHAMBRA ST, SAN FRANCISCO, CA 94123 (parcel 0463A/013). There are also records that state parcel 0463/013 became two parcels: 0463A/0366 and 0463A/037. It is not clear which one corresponds to 162 Alhambra Street and which one corresponds to 164 Alhambra Street. However the lease at 162 Alhambra Street was signed as of March 1, 2011 and there is no checkmark under section 15 Condominium that would have disclosed the unit in a condominium (see Exhibit C Residential Lease page 1 cover, page 3 with section 15, and page 6 signature page). Additionally the 2015 property tax assessment for 162-164 Alhambra represents a 2 unit Residential Multi-Family property class Flats & Duplex (F).
  - 2. A second possibility would be if the approval process was based on the notion that all 3 units would be undergoing the condominium conversion process currently. Amendments made in 2013 to the condo conversion law have significantly reduced the number of buildings which are eligible for condo conversions and enacted a moratorium on condo conversions until the year 2024 with the exception of 2-unit buildings where both units are owner-occupied, which is not the case at