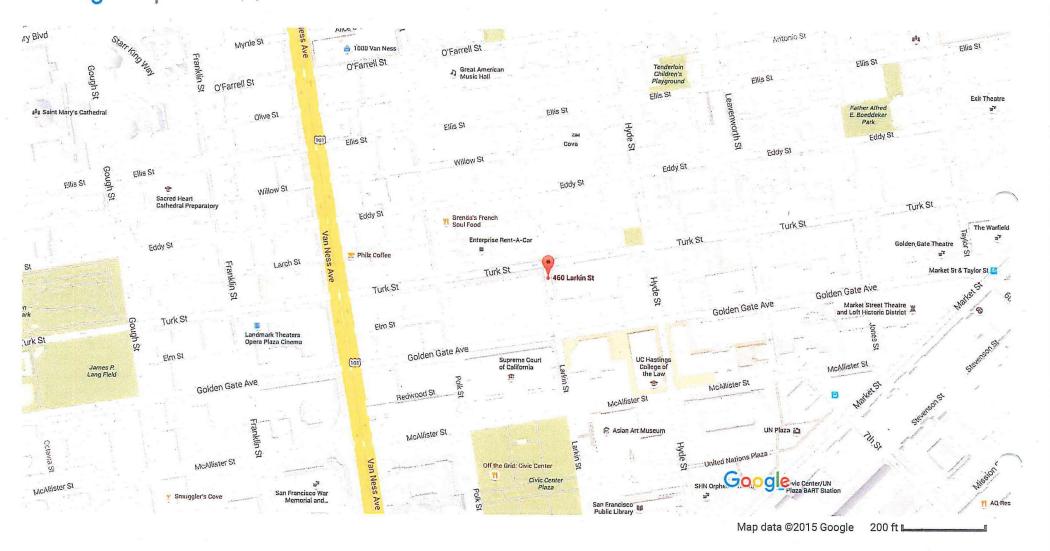

Subject:

P.C.N. Investigation Regarding:

Donegal All Blacks, LLC DBA: Harry Harrington's Pub 460 Larkin Street San Francisco, CA. 94102-3607 Peter C. Friel (415) 775-1150

Mr. Peter Friel on behalf of Harry Harringtons Pub has filed an application with the California Department of Alcoholic Beverage Control seeking an expansion of the -Type 48 (On – Sale General – Public Premise) License at 460 Larkin St (located between Turk Street and Golden Gate Street).

### 460 Larkin St

460 Larkin St San Francisco, CA 94102

## At this location