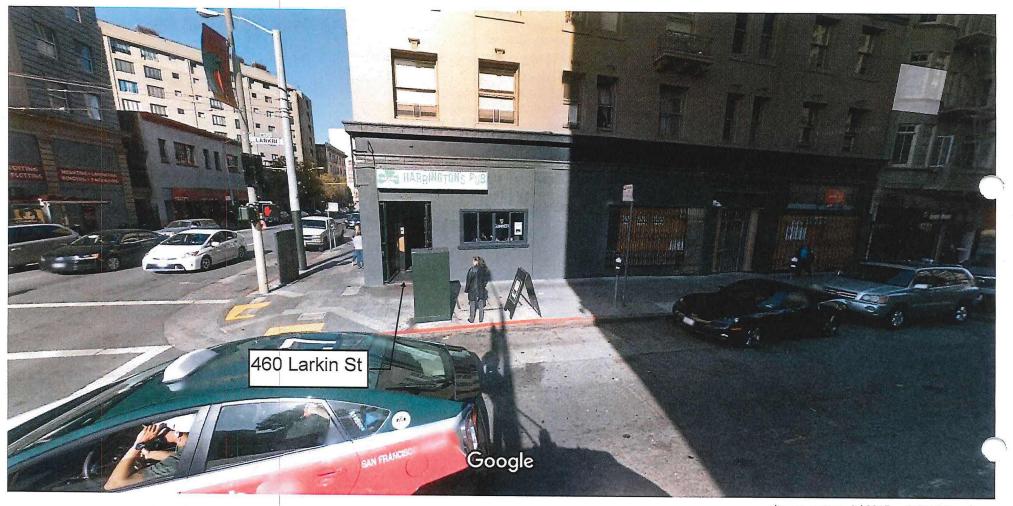

Subject:

P.C.N. Investigation Regarding:

Donegal All Blacks, LLC DBA: Harry Harrington's Pub 460 Larkin Street San Francisco, CA. 94102-3607 Peter C. Friel (415) 775-1150

Mr. Peter Friel on behalf of Harry Harringtons Pub has filed an application with the California Department of Alcoholic Beverage Control seeking an expansion of the -Type 48 (On – Sale General – Public Premise) License at 460 Larkin St (located between Turk Street and Golden Gate Street).

## 476 Larkin St

San Francisco, California Street View - Jul 2015 Image capture: Jul 2015 © 2015 Google