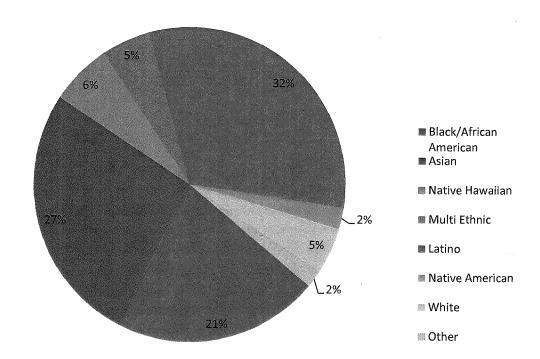

em of care.

#### **Target Population**

School-based mental health promotion programs are designed to serve all students who request support services, with a special focus on low-performing students who are experiencing difficulties in school due to trauma, immigration and acculturation issues, poverty, and family dysfunction. This population includes children/youth who are frequently tardy, absent or truant from school and who are at-risk of school failure. The programs also provide services to students' families/caregivers and school personnel.

In FY 14-15, these programs served 3,066 individuals. Of those for whom demographic data was collected (N=1,671), the majority of individuals served were females (51 percent), children, youth and families (94 percent), and Latino (32 percent).



Exhibit 21. Ethnicities Served in FY 14-15 School-Based Programs (N=1,671)

#### FY 14-15 Highlights and Successes

In Fiscal Year 2014-15, school-based mental health promotion programs successfully raised community awareness of mental health issues and existing support services. Additionally, these programs succeeded in identifying the specific needs of the target populations, providing the appropriate services in meeting these needs, and facilitating referrals and linkages to additional support services.

Moreover, the programs decreased mental health crisis episodes, increased students' ability to skillfully deal with difficulties in their lives, cope with stress, and make healthy decisions, improved students' self-esteem and social connectedness, and developed their problem-solving a