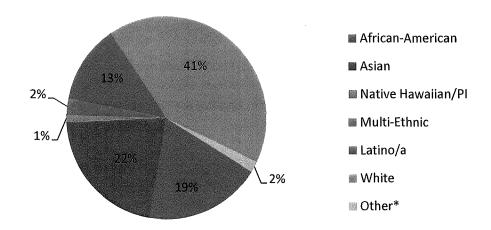

t Service programs for Fiscal Year 2014-15. Since these demographic data are not always complete across all programs, there are differences in the aggregate numbers served and in program participant descriptive data, such as gender, age, and ethnicity. The gender breakdown for the 732 individuals reported was 54% female, 44% male, 1% transgender male, and 1% transgender female.

Exhibit 33 demonstrates that English speakers represent 75 percent of the Peer-to-Peer service recipients. This raises the need to ensure that other languages are adequately reflected in the participation of Peer-to-Peer Support Services programs.

Exhibit 33. Primary Languages of FY 14-15 Peer-to-Peer Program Participants (N=732)



Exhibit 34. Race/Ethnicity of FY 14-15 Peer-to-Peer Program Participants (N=729)



Exhibit 35. Age Groups of FY 14-15 Peer-to-Peer Program Participants (N=671)



# FY 2014-15 Highlights and Successes

Overall, during FY 2014-15, the Peer-to-Peer Services system provided services to over 1,780 individuals by providing a wide range of services, including, but not limited to:

- 1. Navigation of the Children's System of Care, including social services, education, juvenile probation, behavioral health, housing, nutrition and food security
- 2. Community education and stigma reduction
- 3. Outreach and engagement for hard-to-access populations due to discrimination and stigma (e.g., transgender, hoarding, early onset, homeless, etc.)
- 4. Successful participation of 732 individuals receiving peer to peer services, many of whom reported an increase in coping skills

While w