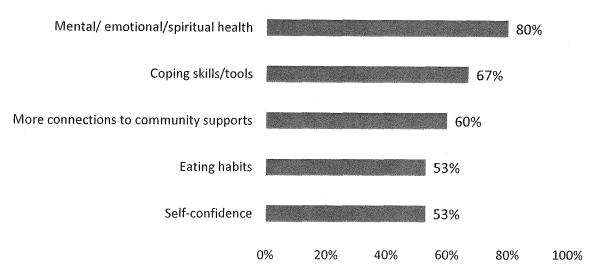

As part of an evaluation of the Hummingbird Peer Respite services, a brief survey was administered to all guests who visited the peer respite during June through July 2016. A total of 15 surveys were collected by peer staff. Survey results are depicted in the chart below.



**Exhibit 37. Evaluation of Participants** 

Overall, a large majority of the survey respondents had positive outcomes as a result of coming to the Hummingbird Place. In particular, they expressed being satisfied with the assistance they received, and

reported that they are better able to take care of themselves, improved social connections and their sense of safety.

In addition, the following graph displays the life domains that were chosen by at least 50 percent of the guests, N=15.

**Exhibit 38. Life Domains** 



Guests most often indicated that their health (mental, emotional, & spiritual) improved as result of coming to the HP. Other life domains selected by at least 50 percent of HP guests and that improved for them included coping skills (67 percent), connections to community supports (60 percent), eating habits (53 percent), and self-confidence (53 percent).

Lastly, participants show reduced crisis utilization of hospital and psych emergency services as we evaluated crisis episodes both pre and post visits to the Hummingbird Peer Respite Center (HPRC).

**Exhibit 39. Crisis Utilization** 



## Moving Forward in FY 16-17

The Peer-to-Peer Services section of SF MHSA plans to further build upon the very successful foundation that has been developed over the years in collaboration with peers,