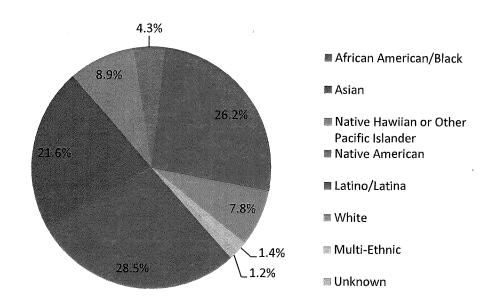

## FY 14-15 Advisory Committee Member Demographic Profile

In addition to including representatives from education, social services, drug and alcohol service providers, and various health care providers, the Advisory Committee includes representation from diverse populations and priority groups as described below.

- Members include eight service providers (47 percent), 12 consumers (71 percent), and five family members (29 percent)
- The majority of participants work with Peer-to-Peer support programs (41 percent), followed by Recovery-Oriented Treatment Services (29 percent), Prevention & Early Intervention programs (24 percent), Behavioral Health Workforce Development (12 percent), Vocational Services (12 percent), Housing Services (6 percent), and Innovations (6 percent)

Committee members are diverse and represent a variety of communities and identities:

- Majority (47 percent) of participants identify as female, while seven (41 percent) identify as male, and two (12 percent) identify as trans female
- Nine (53 percent) identify as straight and six (35 percent) identify as gay/queer
- Six (35 percent) identify as white/Caucasian, four (24 percent) identify as Asian, five (29 percent) identify as black/African American, two (12 percent) identify as Hispanic/Latino, and two (12 percent) identify as American Indian/Alaskan Native
- Several members also speak languages other than English; two (12 percent) speak Spanish, while other members speak Vietnamese (one), Mandarin (one), Chata (Choctow American Indian dialect) (one), and Punjabi and Hindi (one)