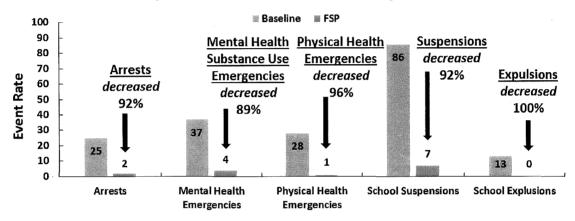

WELLNESS · RECOVERY · RESILIENCE

As dictated by the law, the majority of MHSA funding that San Francisco receives is dedicated to the development and delivery of treatment services. In San Francisco, MHSA funding has allowed for expanded access to intensive treatment services, housing, employment services and peer support services for thousands of individuals with mental illness, 50 percent of whom are homeless or at-risk of becoming homeless. Promising outcomes from MHSA investments include declines in arrests, mental and physical health emergencies, school suspensions and expulsions, and the number of days in residential treatment.