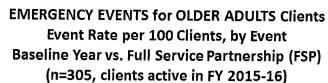

hool expulsions were reported in the baseline or FSP years for TAY active in 2015-16.

**Exhibit 12. Emergency Events for Adult Clients** 





Type of Emergency Event

Adult clients also show fewer emergency events since enrollment in FSP programs. As depicted below, there were substantial declines reported across all emergency events. Arrests dropped 87 percent, from 53 per 100 clients in the baseline year, to 7 events per 100 clients in the FSP years. Reports of mental health emergencies declined 79 percent from 177 per 100 clients in the baseline year, to 37 events per 100 clients in FSP. Physical Health Emergencies were reduced from 82 per 100 clients in the baseline year, to 14 in 100 in the FSP years (83 percent decrease).

**Exhibit 13. Emergency Events for Older Adult Clients** 





**Type of Emergency Event** 

Older adult clients show a different pattern from the other age group, as with age they experience declining physical health. Report of Arrests, which are not high to begin with, reduced to zero (95 percent reduction). The rates of mental and physical health emergencies also dropped 77 percent and 75 percent respectively. Physical health emergencies are commonly reported for older adults, as many as 90 per 100 even while in FSP treatment. The positive effect may be that FSP case management increases attention to previously untreated medical issues.

#### **FSP: Improving DCR Data Quality**

Since the inception of the DCR, ensuring high quality KET data to capture 100 percent of residential changes, emergency events and other life events has proven a formid