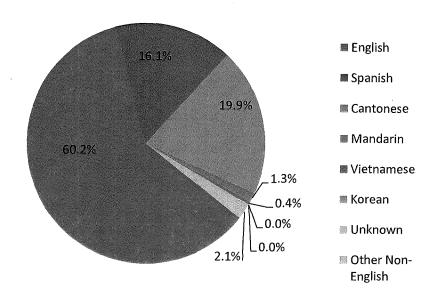

their primary language, followed by Cantonese (24.0 percent), Spanish (17.0 percent), and small numbers who speak Mandarin, Vietnamese, Korean and other non-English languages. Parents and caregivers were most likely to speak English (62.8 percent) followed by Spanish (18.2 percent), Cantonese (16.4 percent) and Mandarin, Vietnamese, Korean and other non-English languages in very small numbers. Staff and providers there were reasonably well aligned in linguistic capacity with English speakers at 60.2 percent, followed by Spanish (16.1 percent), Cantonese (19.9 percent), Vietnamese, Mandarin and other non-English primary languages in very small numbers.

Exhibit 29. Language of Children Served FY 14-15 ECMHCI (n=1,255)



Exhibit 30. Language of Providers and Staff FY 14-15 ECMHCI (n=236)



Exhibit 31. Language of Parents and Caregivers FY 14-15 ECMHCI (n=347)



#### FY 14-15 Highlights and Successes

Mental health consultation and capacity building service providers were asked to have both program staff and parents complete a survey that identified their satisfaction with ECMHCI services and whether those services helped to build staff skills in working with children and families and whether the services helped families to support their child(ren) to be more successful in childcare. The results of these surveys are listed below.

- 100 percent of care providers surveyed at MHSA funded sites reported that the mental health consultation increased their understanding and response to children's emotional and developmental needs.
- 98 percent of care providers surveyed at MHSA