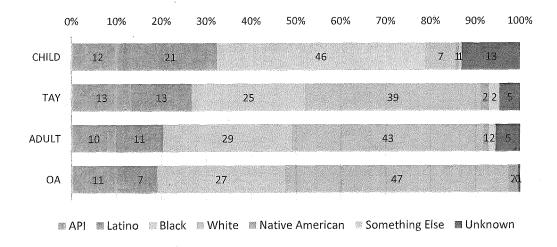

amiliar de la Raza (IFR) created the Strong Parents and Resilient Kids (SPARK) program to serve families with a child or children aged 0-5 who have experienced a single or several traumatic events, which then adversely impact the parent-child attachment relationship as well as the child's ability to return to a normal developmental trajectory. Citywide Case Management now provides services through the Assisted Outpatient Treatment (AOT) program to clients with serious mental illness who have not previously engaged effectively with Behavioral Health Services but remain at great risk to themselves or others. In 2015-16, the eleven FSP programs served 1051 clients (300 children, 91 TAY, 615 adults, and 45 older adults)

Exhibit 4. Ethnicity (percent) of Clients Active FY 15-16, by Age Group



Ethnicity varies by age group, but most striking is the larger proportion of African American children in the CYF programs.

#### FY 15-16 Highlights and Successes

#### FSP Data Collection and Reporting (DCR) Outcomes

The Data Collection and Reporting (DCR) system tracks outcome indicators for all FSP clients across the state of California. Outcomes for FSP clients can include time spent in different residential settings and the occurrence of emergency events requiring intervention. These data are entered into the DCR using Key Event Tracking (KET) Assessments, ideally as they occur.

#### Residential Settings

Days in residential settings are automatically calculated in the DCR based on the start of each KET that registers a changed living situation. Specific outcomes reported here in