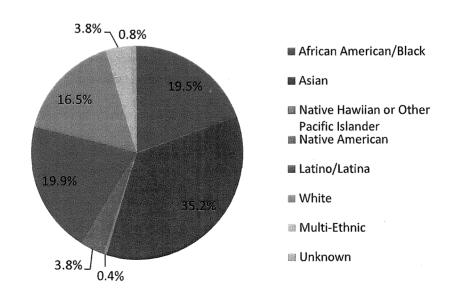

## FY 14-15 Advisory Committee Member Demographic Profile

In addition to including representatives from education, social services, drug and alcohol service providers, and various health care providers, the Advisory Committee includes representation from diverse populations and priority groups as described below.

- Members include eight service providers (47 percent), 12 consumers (71 percent), and five family members (29 percent)
- The majority of participants work with Peer-to-Peer support programs (41 percent), followed by Recovery-Oriented Treatment Services (29 percent), Prevention & Early Intervention programs (24 percent), Behavioral Health Workforce Development (12 percent), Vocational Services (12 percent), Housing Services (6 percent), and Innovations (6 percent)

Committee members are diverse and represent a variety of communities and identities:

- Majority (47 percent) of participants identify as female, while seven (41 percent) identify as male, and two (12 percent) identify as trans female
- Nine (53 percent) identify as straight and six (35 percent) identify as gay/queer
- Six (35 percent) identify as white/Caucasian, four (24 percent) identify as Asian, five (29 percent) identify as black/African American, two (12 percent) identify as Hispanic/Latino, and two (12 percent) identify as American Indian/Alaskan Native
- Several members also speak languages other than English; two (12 percent) speak Spanish, while other members speak Vietnamese (one), Mandarin (one), Chata (Choctow American Indian dialect) (one), and Punjabi and Hindi (one)