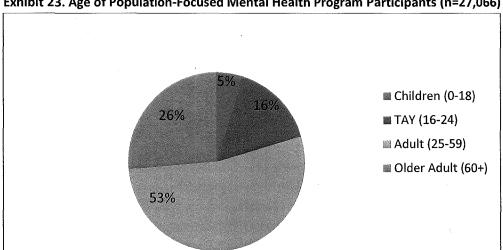

eanview, Mission, Potrero Hill, Visitacion Valley, and Western Addition. Since some population groups, such as Asian and Pacific Islanders, African Americans, Mayan and Latinos, and Native Americans, are clustered in specific neighborhoods, there is a deliberate focus on building culturally specific access and services in neighborhoods that are home to different groups of underserved cultural and ethnic communities. In contrast, citywide efforts are focused on LGBTQ, homeless adults, TAY, and older adult communities that are less geographically concentrated.

During 2014-15, the population focused programs served 27,066 at all levels of intensity. Of these participants, 5 percent were children, 16 percent were transition age youth, 26 percent were older adults and 53 percent were adults.



Exhibit 23. Age of Population-Focused Mental Health Program Participants (n=27,066)





Exhibit 25. Preferred Language of Population-Focused Mental Health Program Participants (n=24,478)



## FY 14-15 Highlights and Successes

The fiscal year 2014-15 Population Focused programming has continued to use innovative strategies to reach out to and engage individuals who are coping with homelessness, physical and behavioral health conditions, poverty, exposure to violence, and trauma. Examples include, tying outreach efforts to existing social programming such as bingo nights for seniors, cultural events, peer support groups, a variety of friendship/warm/hot lines with multiple language capacity, and a wide array of wellness activities. As a result of this diligent work, the Population Focus