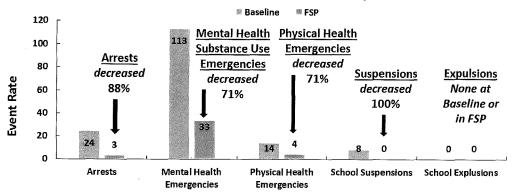

WELLNESS · RECOVERY · RESILIENCE

As dictated by the law, the majority of MHSA funding that San Francisco receives is dedicated to the development and delivery of treatment services. In San Francisco, MHSA funding has allowed for expanded access to intensive treatment services, housing, employment services and peer support services for thousands of individuals with mental illness, 50 percent of whom are homeless or at-risk of becoming homeless. Promising outcomes from MHSA investments include declines in arrests, mental and physical health emergencies, school suspensions and expulsions, and the number of days in residential treatment.