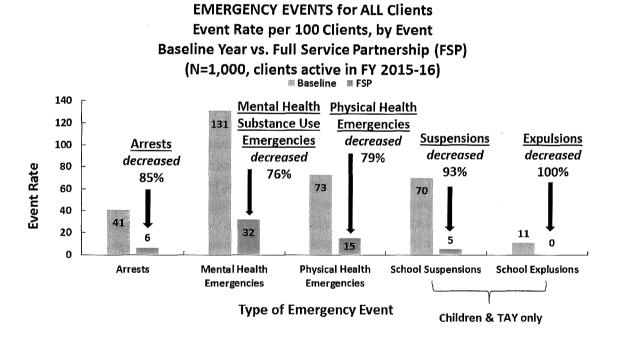

WELLNESS · RECOVERY · RESILIENCE

As dictated by the law, the majority of MHSA funding that San Francisco receives is dedicated to the development and delivery of treatment services. In San Francisco, MHSA funding has allowed for expanded access to intensive treatment services, housing, employment services and peer support services for thousands of individuals with mental illness, 50 percent of whom are homeless or at-risk of becoming homeless. Promising outcomes from MHSA investments include declines in arrests, mental and physical health emergencies, school suspensions and expulsions, and the number of days in residential treatment.