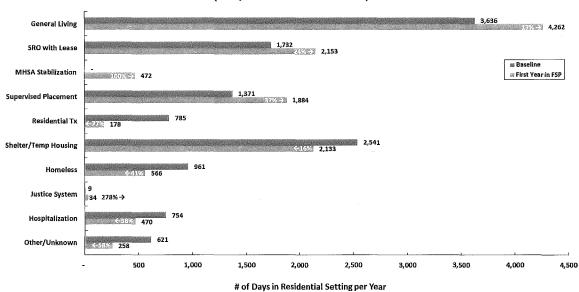

WELLNESS · RECOVERY · RESILIENCE

As dictated by the law, the majority of MHSA funding that San Francisco receives is dedicated to the development and delivery of treatment services. In San Francisco, MHSA funding has allowed for expanded access to intensive treatment services, housing, employment services and peer support services for thousands of individuals with mental illness, 50 percent of whom are homeless or at-risk of becoming homeless. Promising outcomes from MHSA investments include declines in arrests, mental and physical health emergencies, school suspensions and expulsions, and the number of days in residential treatment.