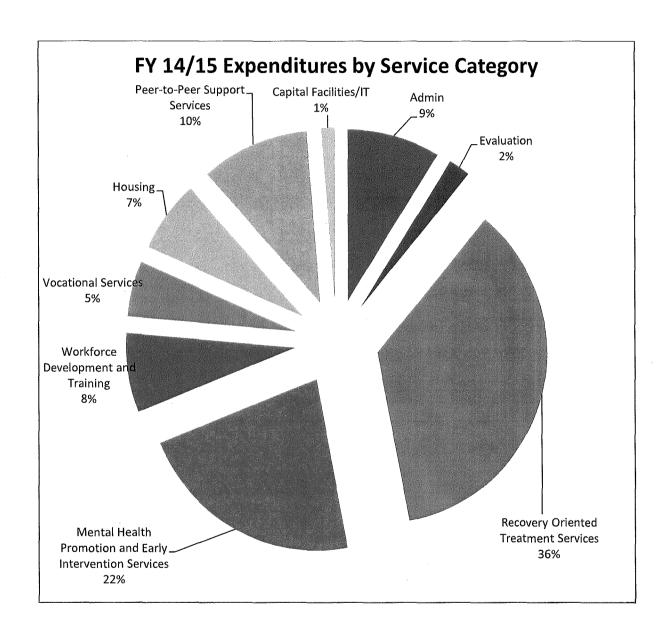

#### San Francisco's Integrated MHSA Service Categories

As outlined in the 2014-2017 Integrated Plan, SF MHSA continues to organize our work around the following service categories:

- Recovery-Oriented Treatment Services
- Mental Health Promotion & Early Intervention (PEI) Services
- Peer-to-Peer Support Services
- Vocational Services
- Housing
- Behavioral Health Workforce Development
- Capital Facilities/Information Technology

#### **Exhibit 2. SF MHSA Service Categories**

| SF MHSA Service Category          | Description                                                                                                  |
|-----------------------------------|--------------------------------------------------------------------------------------------------------------|
|                                   | Includes services traditionally provided in the mental health system                                         |
| Recovery-Oriented                 | (e.g., individual or group therapy, medication management,                                                   |
| Treatment Services                | residential treatment)                                                                                       |
|                                   | Uses strengths-based recovery approaches                                                                     |
| Mental Health Promotion &         | Raises awareness about mental health and reduces stigma                                                      |
| Early Intervention (PEI) Services | Identifies early signs of mental illness and increase access to services                                     |
| Peer-to-Peer Support Services     | Trains and supports consumers and family members to offer recovery and other support services to their peers |
| Vocational Services               | Helps consumers secure employment (e.g., training, job search assistance and retention services)             |
|                                   | Helps individuals with serious mental illness who are homeless or at                                         |
| Housing                           | risk of homelessness secure or retain permanent housing                                                      |
|                                   | Facilitates access to short-term stabilization housing                                                       |
|                                   | Recruits members from unrepresented and under-represented                                                    |
| Behavioral Health                 | communities                                                                                                  |
| Workforce Development             | Develops skills to work effectively providing recovery oriented services in the mental health field          |
| Capital Facilities/               | Improves facilities and IT infrastructure                                                                    |
| Information Technology            | Increases client access to personal health information                                                       |