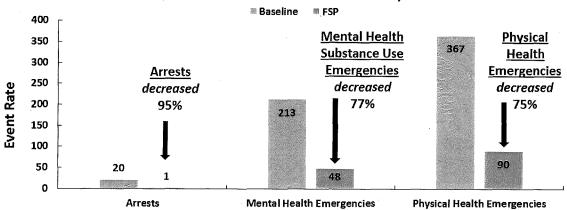

ol expulsions were reported in the baseline or FSP years for TAY active in 2015-16.

**Exhibit 12. Emergency Events for Adult Clients** 





Type of Emergency Event

Adult clients also show fewer emergency events since enrollment in FSP programs. As depicted below, there were substantial declines reported across all emergency events. Arrests dropped 87 percent, from 53 per 100 clients in the baseline year, to 7 events per 100 clients in the FSP years. Reports of mental health emergencies declined 79 percent from 177 per 100 clients in the baseline year, to 37 events per 100 clients in FSP. Physical Health Emergencies were reduced from 82 per 100 clients in the baseline year, to 14 in 100 in the FSP years (83 percent decrease).

**Exhibit 13. Emergency Events for Older Adult Clients** 





**Type of Emergency Event** 

Older adult clients show a different pattern from the other age group, as with age they experience declining physical health. Report of Arrests, which are not high to begin with, reduced to zero (95 percent reduction). The rates of mental and physical health emergencies also dropped 77 percent and 75 percent respectively. Physical health emergencies are commonly reported for older adults, as many as 90 per 100 even while in FSP treatment. The positive effect may be that FSP case management increases attention to previously untreated medical issues.

#### **FSP: Improving DCR Data Quality**

Since the inception of the DCR, ensuring high quality KET data to capture 100 percent of residential changes, emergency events and other life events has proven a formidab