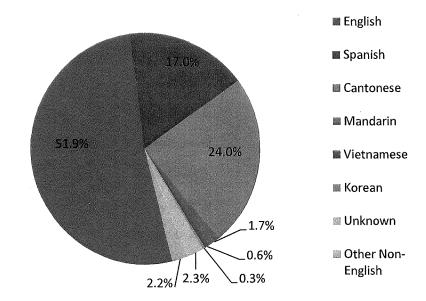

Committee members are diverse and represent a variety of communities and identities:

- Majority (47 percent) of participants identify as female, while seven (41 percent) identify as male, and two (12 percent) identify as trans female
- Nine (53 percent) identify as straight and six (35 percent) identify as gay/queer
- Six (35 percent) identify as white/Caucasian, four (24 percent) identify as Asian, five (29 percent) identify as black/African American, two (12 percent) identify as Hispanic/Latino, and two (12 percent) identify as American Indian/Alaskan Native
- Several members also speak languages other than English; two (12 percent) speak Spanish, while other members speak Vietnamese (one), Mandarin (one), Chata (Choctow American Indian dialect) (one), and Punjabi and Hindi (one)