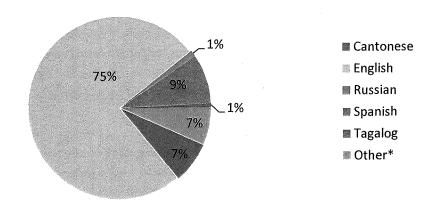

get Population**

This report reflects the year-end data for the Peer-to-Peer Support Service programs for Fiscal Year 2014-15. Since these demographic data are not always complete across all programs, there are differences in the aggregate numbers served and in program participant descriptive data, such as gender, age, and ethnicity. The gender breakdown for the 732 individuals reported was 54% female, 44% male, 1% transgender male, and 1% transgender female.

Exhibit 33 demonstrates that English speakers represent 75 percent of the Peer-to-Peer service recipients. This raises the need to ensure that other languages are adequately reflected in the participation of Peer-to-Peer Support Services programs.

Exhibit 33. Primary Languages of FY 14-15 Peer-to-Peer Program Participants (N=732)



Exhibit 34. Race/Ethnicity of FY 14-15 Peer-to-Peer Program Participants (N=729)



Exhibit 35. Age Groups of FY 14-15 Peer-to-Peer Program Participants (N=671)



# FY 2014-15 Highlights and Successes

Overall, during FY 2014-15, the Peer-to-Peer Services system provided services to over 1,780 individuals by providing a wide range of services, including, but not limited to:

- 1. Navigation of the Children's System of Care, including social services, education, juvenile probation, behavioral health, housing, nutrition and food security
- 2. Community education and stigma reduction
- 3. Outreach and engagement for hard-to-access populations due to discrimination and stigma (e.g., transgender, hoarding, early onset, homeless, etc.)
- 4. Successful participation of 732 individuals receivin