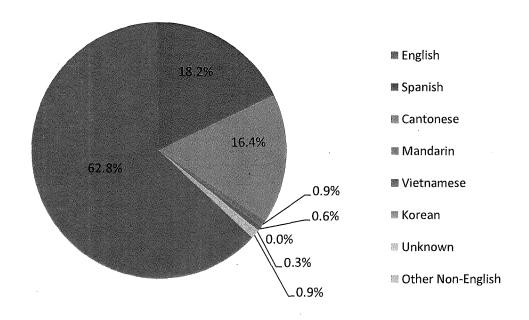

.0 percent), and small numbers who speak Mandarin, Vietnamese, Korean and other non-English languages. Parents and caregivers were most likely to speak English (62.8 percent) followed by Spanish (18.2 percent), Cantonese (16.4 percent) and Mandarin, Vietnamese, Korean and other non-English languages in very small numbers. Staff and providers there were reasonably well aligned in linguistic capacity with English speakers at 60.2 percent, followed by Spanish (16.1 percent), Cantonese (19.9 percent), Vietnamese, Mandarin and other non-English primary languages in very small numbers.

Exhibit 29. Language of Children Served FY 14-15 ECMHCI (n=1,255)



Exhibit 30. Language of Providers and Staff FY 14-15 ECMHCI (n=236)



Exhibit 31. Language of Parents and Caregivers FY 14-15 ECMHCI (n=347)



#### FY 14-15 Highlights and Successes

Mental health consultation and capacity building service providers were asked to have both program staff and parents complete a survey that identified their satisfaction with ECMHCI services and whether those services helped to build staff skills in working with children and families and whether the services helped families to support their child(ren) to be more successful in childcare. The results of these surveys are listed below.

- 100 percent of care providers surveyed at MHSA funded sites reported that the mental health consultation increased their understanding and response to children's emotional and developmental needs.
- 98 percent of care providers surveyed at MHSA funded sites reported that mental health consultation helped them improve