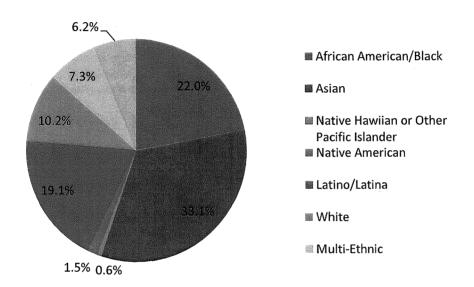

## FY 14-15 Advisory Committee Member Demographic Profile

In addition to including representatives from education, social services, drug and alcohol service providers, and various health care providers, the Advisory Committee includes representation from diverse populations and priority groups as described below.

- Members include eight service providers (47 percent), 12 consumers (71 percent), and five family members (29 percent)
- The majority of participants work with Peer-to-Peer support programs (41 percent), followed by Recovery-Oriented Treatment Services (29 percent), Prevention & Early Intervention programs (24 percent), Behavioral Health Workforce Development (12 percent), Vocational Services (12 percent), Housing Services (6 percent), and Innovations (6 percent)

Committee members are diverse and represent a variety of communities and identities:

- Majority (47 percent) of participants identify as female, while seven (41 percent) identify as male, and two (12 percent) identify as trans female
- Nine (53 percent) identify as straight and six (35 percent) identify as gay/queer
- Six (35 percent) identify as white/Caucasian, four (24 percent) identify as Asian, five (29 percent) identify as black/African American, two (12 percent) identify as Hispanic/Latino, and two (12 percent) identify as American Indian/Alaskan Native
- Several members also speak languages other than English; two (12 percent) speak Spanish, while other members speak Vietnamese (one), Mandarin (one), Chata (Choctow American Indian dialect) (one), and Punjabi and Hindi (one)