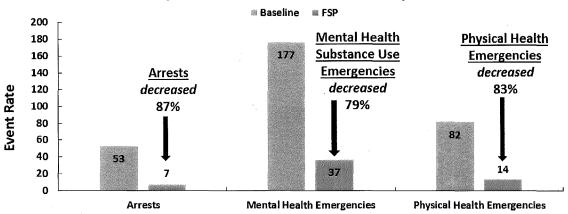

WELLNESS · RECOVERY · RESILIENCE

As dictated by the law, the majority of MHSA funding that San Francisco receives is dedicated to the development and delivery of treatment services. In San Francisco, MHSA funding has allowed for expanded access to intensive treatment services, housing, employment services and peer support services for thousands of individuals with mental illness, 50 percent of whom are homeless or at-risk of becoming homeless. Promising outcomes from MHSA investments include declines in arrests, mental and physical health emergencies, school suspensions and expulsions, and the number of days in residential treatment.