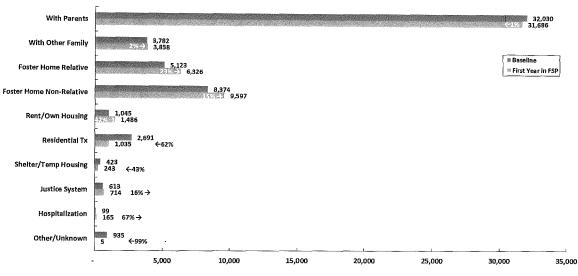

Residential outcomes reporting includes all clients active in the FSP during FY 15-16 and for at least one continuous year.

Residential settings are displayed from more desirable to less desirable, but this interpretation is variable by age group as well as for individuals. In other words, while a supervised placement may represent a setback for one client, for another the move could be a sign of getting into care for the first time.

Because residential settings differ greatly between children and all other age groups, the following graphs (Exhibits 5-8) show all age groups separately.

**Exhibit 5. Change in Days in Residential Settings for Child Clients** 

Change in Days in
RESIDENTIAL SETTINGS for CHILD Clients
Baseline Year vs. 1st Year in FSP
(n=151, clients active in FY 2015-16)



# of Days in Residential Setting per Year

Child, youth, and family clients (i.e., child) data show movement from restrictive settings (e.g., residential treatment) into more family-based settings during FSP treatment. Most significantly, days in Residential Treatment dropped 62 percent while with other family (not parents) and foster care saw increases of 2 percent and 23 percent respectively. Shelter/Temp housing dropped 43 percent, however Justice Settings (16 percent) and Hospitalizations (67 percent), while small in number, increased in percentage from Baseline to first year in FSP.

**Exhibit 6. Change in Days in Residential Settings for TAY Clients** 

Change in Days in RESIDENTIAL SETTINGS for TAY Clients Baseline Year vs. 1st Year in FSP (n=50, clients active in FY 2015-16)



F