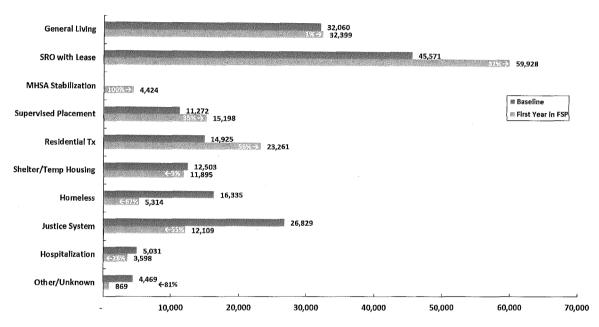

WELLNESS · RECOVERY · RESILIENCE

As dictated by the law, the majority of MHSA funding that San Francisco receives is dedicated to the development and delivery of treatment services. In San Francisco, MHSA funding has allowed for expanded access to intensive treatment services, housing, employment services and peer support services for thousands of individuals with mental illness, 50 percent of whom are homeless or at-risk of becoming homeless. Promising outcomes from MHSA investments include declines in arrests, mental and physical health emergencies, school suspensions and expulsions, and the number of days in residential treatment.