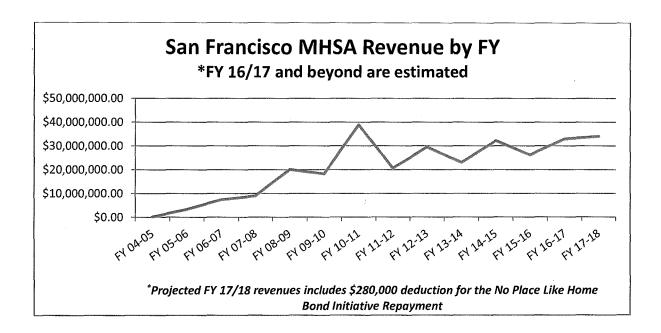

Portal and Meaningful Use, among others
- Clinic workflow analysis, development and implementation
- Provide clinical documentation support related to project
- Collaborate with clinical and administrative staff
- Provide end-user training related to the projects
- Provide leadership and guidance to the implementation team (HIT Coaches)
- Conduct data analysis related to the projects

### **MHSA Budget**

Declines in San Francisco's MHSA revenue occurred in fiscal years 2010-11 and 2011-12 due to the budget downturn that affected California. Revenues for FY 12-13 showed growth. Projections through FY 2017-18 suggest that MHSA revenue will level off (see Exhibit 44 below).

Exhibit 44. San Francisco MHSA Revenue by Fiscal Year

FY 16-17 and beyond are estimates based on State projection.



As shown in Exhibit 45, the majority of MHSA funds (36%) supported Recovery-Oriented Treatment Services followed by Mental Health Promotion and Early Intervention services (22%). MHSA funding was distributed to other service categories including Housing (7%), Peer-to-Peer Support services (10%), Behavioral Health Workforce Development and Training (8%), Vocational Services (5%), Admin (9%), and Evaluation (2%). All service categories included funding for INN-related projects.



# **Appendix A: MHSA Programs Expenditures by Funding Component**

The table below details the MHSA FY 14-15 expenditures breakdown of programs by funding component.

| SF MHSA<br>Integrated<br>Service<br>Categories | Programs by Funding Component