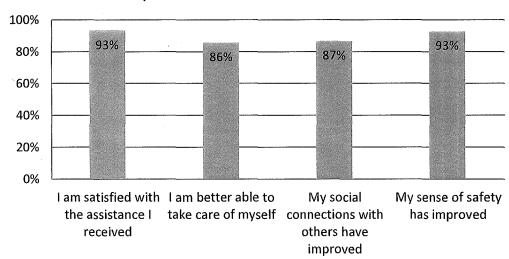

behavioral health services and ensure that all behavioral health needs are addressed.

FY15-16 marks the launch of the CSS-Funded portion of the Transgender Health Services (THS) project. THS has 2.5 FTE peer counselors working on this project helping to provide education, linkage and peer support. FY15-16 also launched the first full year of robust evaluation planning for THS, as MHSA recently secured an evaluator to dedicate time and resources to support this project.

#### The Hummingbird Peer Respite (INN) Outcomes

As part of an evaluation of the Hummingbird Peer Respite services, a brief survey was administered to all guests who visited the peer respite during June through July 2016. A total of 15 surveys were collected by peer staff. Survey results are depicted in the chart below.



**Exhibit 37. Evaluation of Participants** 

Overall, a large majority of the survey respondents had positive outcomes as a result of coming to the Hummingbird Place. In particular, they expressed being satisfied with the assistance they received, and

reported that they are better able to take care of themselves, improved social connections and their sense of safety.

In addition, the following graph displays the life domains that were chosen by at least 50 percent of the guests, N=15.

**Exhibit 38. Life Domains** 



Guests most often indicated that their health (mental, emotional, & spiritual) improved as result of coming to the HP. Other life domains selected by at least 50 percent of HP guests and that improved for them included coping skills (67 percent), connections to community