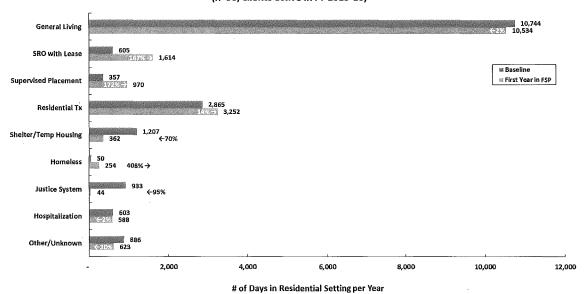

WELLNESS · RECOVERY · RESILIENCE

As dictated by the law, the majority of MHSA funding that San Francisco receives is dedicated to the development and delivery of treatment services. In San Francisco, MHSA funding has allowed for expanded access to intensive treatment services, housing, employment services and peer support services for thousands of individuals with mental illness, 50 percent of whom are homeless or at-risk of becoming homeless. Promising outcomes from MHSA investments include declines in arrests, mental and physical health emergencies, school suspensions and expulsions, and the number of days in residential treatment.