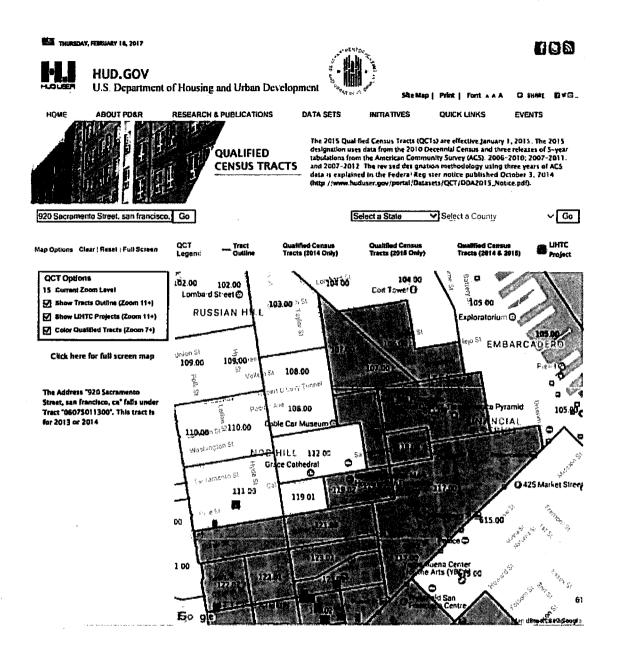

Guidelines
2016 DPY Housing-Related Parks Program Application

## Google Maps

## 848 Kearny Street, San Francisco, CA to 920 Sacramento St, San Francisco, CA 94108

Walk 0.4 mile, 9 min

Walk from International Hotel Senior Housing to Donaldina Cameron House



## 848 Kearny St

San Francisco, CA 94108

Head south on Kearny St toward Washington St

0.1 mi

Turn right onto Clay St

 $0.2 \, \mathrm{mi}$ 

Turn left onto Joice St

Destination will be on the left

269 ft

## 920 Sacramento St

San Francisco, CA 94108

These directions are for planning purposes only. You may find that construction projects. traffic, weather, or other events may cause conditions to differ from the map results, and you should plan your route accordingly. You must obey all signs or notices regarding your route



## Donaldina Cameron House 920 Sacramento Sreet, San Francisco (Census Tract 113)

| stusab | countyname           | state | county | tract  | blkgrp | low  | lowmod | LMMI | lowmoduniv | lowmod_pct |
|--------|----------------------|-------|--------|--------|--------|------|--------|------|------------|------------|
| CA     | San Francisco County | 06    | 075    | 011300 | 1      | 1295 | 1510   | 1695 | 1780       | 0.8483     |
| CA     | San Francisco County | 06    | 075    | 011300 | 2      | 1340 | 1605   | 1630 | 1730       | 0.9277     |
|        |                      |       |        |        |        |      | 3115   |      | 3510       | 88.7%      |

## California State Parks

## Community FactFinder Report

Project ID: 1085 Coordinates: 37.7933, -122.4084 Date: 02/17/2017