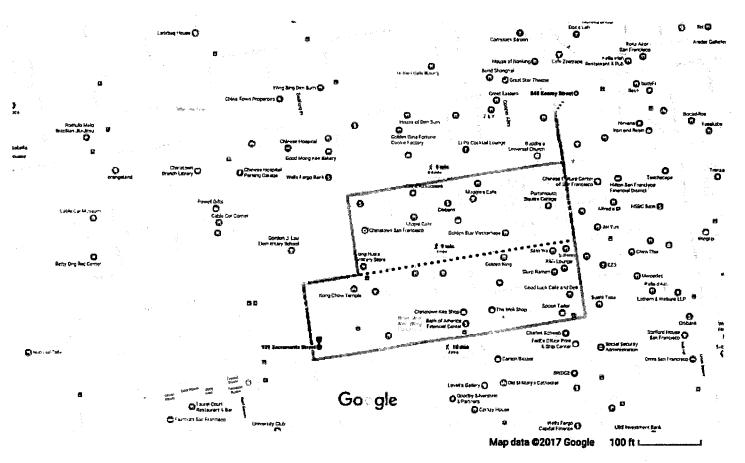

| Total Other Funds        |                                               |                                          |                                                  |                                                                                                   |                                                                         |  |  |  |  |  |  |

<sup>\*</sup> Applicable Bonus Funds as detailed in Section 106 of the Program Guidelines
2016 DPY Housing-Related Parks Program Application

## Google Maps

## 848 Kearny Street, San Francisco, CA to 920 Sacramento St, San Francisco, CA 94108

Walk 0.4 mile, 9 min

Walk from International Hotel Senior Housing to Donaldina Cameron House



## 848 Kearny St

San Francisco, CA 94108

Head south on Kearny St toward Washington St

0.1 mi

Turn right onto Clay St

 $0.2 \, \mathrm{mi}$ 

Turn left onto Joice St

Destination will be on the left

269 ft

## 920 Sacramento St

San Francisco, CA 94108

These directions are for planning purposes only. You may find that construction projects. traffic, weather, or other events may cause conditions to differ from the map results, and you should plan your route accordingly. You must obey all signs or notices regarding your route



## Donaldina Cameron House 920 Sacramento Sreet, San Francisco (Census Tract 113)

| stusab | countyname           | state | county | tract  | blkgrp | low  | lowmod | LMMI | lowmoduniv | lowmod_pct |
|--------|----------------------|-------|--------|--------