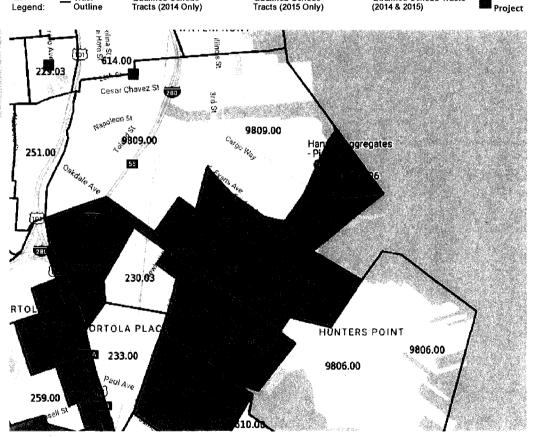

ng three years of ACS data is explained in the Federal Register notice published October 3, 2014 (http://www.huduser.gov/portal/Datasets/QCT/DDA2015\_Notice.pdf).

1 Lillian Court, San Francisco, CA

Go

Select a State

▼ Select a County

▼ Go

Map Options: Clear | Reset | Full Screen

QCT

Tract Outline

Qualified Census Tracts (2014 Only)

Qualified Census Tracts (2015 Only)

Qualified Census Tracts (2014 & 2015)

LIHTC Project

**QCT Options** 

14 Current Zoom Level

Show Tracts Outline (Zoom 11+)

Show LIHTC Projects (Zoom 11+)

Color Qualified Tracts (Zoom 7+)

Click here for full screen map

This placement is Approximate. Please click here for the correct tract number.

The Address "1 Lillian Court, San Francisco, CA" falls under Tract "06075023102". This tract is for 2013 or 2014



Google

Map dReport a map errore

## California State Parks Community FactFinder Report

Project ID: 935

Coordinates: 37.7319, -122.3810

Date: 01/12/2017

This is your SCORP project report for the site you have defined. Please refer to your **Project ID** above in any future communications about the project.

2.40

## **PROJECT AREA STATISTICS**

| County:                             | San Francisco |
|-------------------------------------|---------------|
| City:                               | San Francisco |
| Total Population:                   | 10234         |
| Youth Population:                   | 3548          |
| Senior Population:                  | 756           |
| Households Without Access to a Car: | 1,123.0       |
| Number of People in Poverty:        | 3500          |