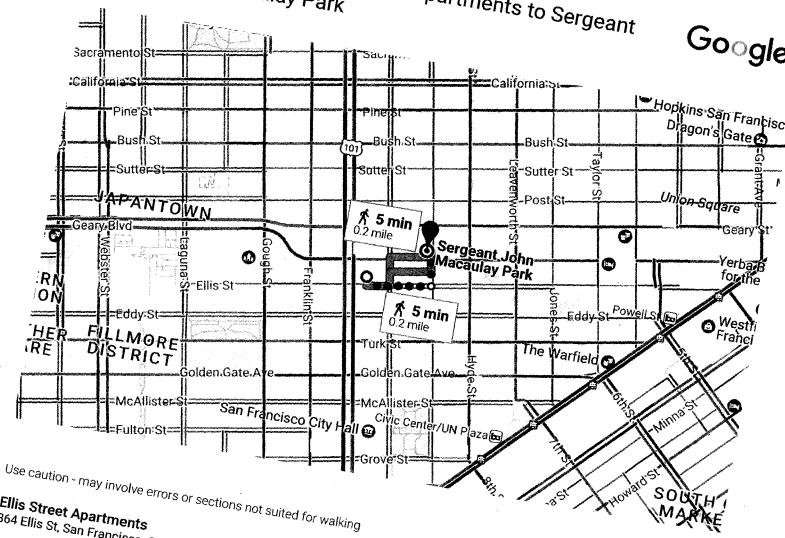

|                          | <del></del> ;                                                                                     |                                            |  |  |  |  |
|                         |                            |                         | ·                                     |                              | 1 CONTROL OF STREET WASHINGTON                     | ·                        | Total Other Funds                                                                                 | \$1,500,000.00                             |  |  |  |  |

<sup>\*</sup> Applicable Bonus Funds as detailed in the figure for the Remarks of the Free for the Fire from Application

## Directions from Ellis Street Apartments to Sergeant John Macaulay Park



## Ellis Street Apartments

864 Ellis St, San Francisco, CA 94109

Head east on Ellis St toward Polk St 0.1 mi

Turn left onto Larkin St

Destination will be on the left

423 ft

<sup>Sergeant</sup> John Macaulay Park San Francisco, CA 94109

lese directions are for planning purposes only. You may find that construction projects, traffic, weather, or other events may cause conditions to differ

FRIDAY, FEBRUARY 17, 2017



## **HUD.GOV**

U.S. Department of Housing and Urban Development





Site Map | Print | Font A A A SHARE DY 🖾 RESEARCH & PUBLICATIONS HOME DATA SETS QUICK LINKS ABOUT PD&R INITIATIVES **EVENTS** The 2015 Qualified Census Tracts (QCTs) are effective January 1, 2015. The 2015 designation uses data from the 2010 Decennial Census and three releases of 5-year QUALIFIED tab