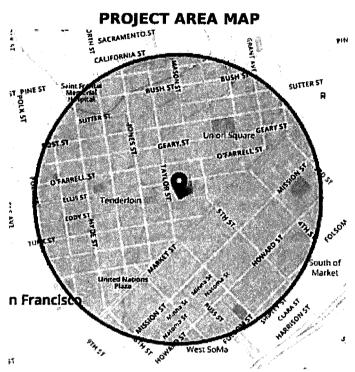

ान के स्थान के स्थान कर किस किस किस क

## **PROJECT AREA STATISTICS**

| County:                             | San Francisco |
|-------------------------------------|---------------|
| City:                               | San Francisco |
| Total Population:                   | 41662         |
| Youth Population:                   | 3055          |
| Senior Population:                  | 6536          |
| Households Without Access to a Car: | 20,280.2      |
| Number of People in Poverty:        | 12081         |
| Median Household Income:            | \$36,326      |
| Per Capita Income:                  | \$34,483      |
| Park Acres:                         | 9.48          |
| Park Acres per 1,000 Residents:     | 0.23          |
|                                     |               |



## **REPORT BACKGROUND**

The project statistics have been calculated based on half mile radius around the point location selected. Only park acres within the project area's half mile radius are reported.

Population and people in poverty are calculated by determining the percent of any census block groups that intersect with the project area. The project area is then assigned the sum of all the census block group portions. An equal distribution in census block groups is assumed. Rural areas are calculated at a census block level to improve results.

Median household and per capita income are calculated as a weighted average of the census block group values that fall within the project area.

More information on the calculations is available on the methods page  ${\color{red} *}$ 

**Dem