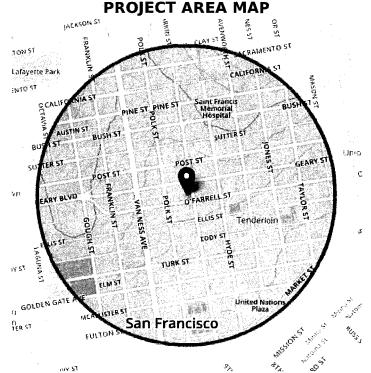

efined. Please refer to your Project ID above in any future communications about the project.

## **PROJECT AREA STATISTICS**

| County:                             | San Francisco |
|-------------------------------------|---------------|
| City:                               | San Francisco |
| Total Population:                   | 46368         |
| Youth Population:                   | 3181          |
| Senior Population:                  | 7909          |
| Households Without Access to a Car: | 21,183.7      |
| Number of People in Poverty:        | 11317         |
| Median Household Income:            | \$43,889      |
| Per Capita Income:                  | \$39,216      |
| Park Acres:                         | 12.71         |
| Park Acres per 1,000 Residents:     | 0.27          |



## REPORT BACKGROUND

The project statistics have been calculated based on half mile radius around the point location selected. Only park acres within the project area's half mile radius are reported.

Population and people in poverty are calculated by determining the percent of any census block groups that intersect with the project area. The project area is then assigned the sum of all the census block group portions. An equal distribution in census block groups is assumed. Rural areas are calculated at a census block level to improve results.

Median household and per capita income are calculated as a weighted average of the census block group values that fall within the project area.

More information on the calculations is available on the methods page »

**Demographics**—American C