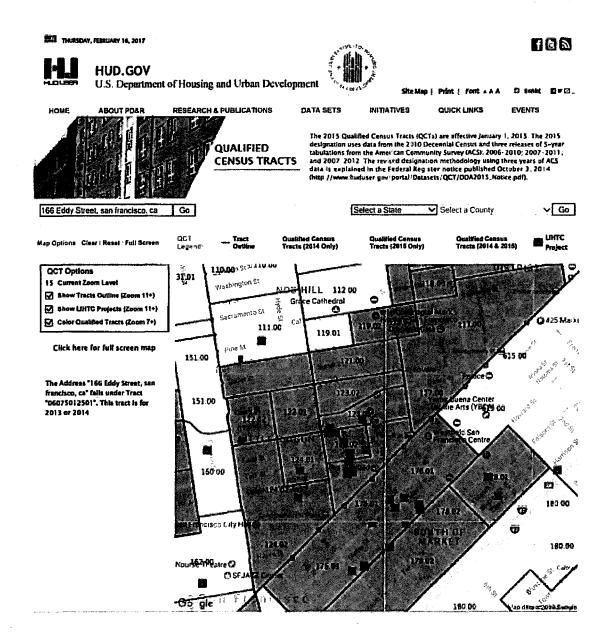

Funds as detailed in Section 106 of the Program Guidelines 2016 DPY Housing-Related Parks Program Application

## Google Maps

## 145 Taylor Street, San Francisco, CA to 166 Eddy St, San Francisco, CA 94102

Walk 348 ft, 1 min

Walk from Curran House to Vietnamese Youth Development Center



matical may a manes or carso

## 145 Taylor St

San Francisco, CA 94102

Head north on Taylor St toward Eddy St

154 ft

Turn right onto Eddy St

Destination will be on the left

194 ft

## 166 Eddy St

San Francisco, CA 94102

These directions are for planning purposes only. You may find that construction projects, traffic, weather, or other events may cause conditions to differ from the map results, and you should plan your route accordingly. You must obey all signs or notices regarding your route.



## Vietnamese Youth Development Center 166 Eddy Street, San Francisco (Census Tract 125.01)

| stusab | countyname           | state | county | tract . | blkgrp | low  | lowmod | LMMI | lowmoduniv | lowmod_pct |
|--------|----------------------|-------|--------|---------|--------|------|--------|------|------------|------------|
| CA     | San Francisco County | 06    | 075    | 012501  | 1      | 1520 | 1645   | 1790 | 1790       | 0.919      |
| CA     | San Francisco County | 06    | 075    | 012501  | 2      | 945  | 1005   | 1070 | 1070       | 0.9393     |
|        |                      |       |        |         |        |      | 2650   |      | 2860       | 92.7%      |

## California State Parks

## Community FactFinder Report

Project ID: 1086 Coordinates: 37.7842, -122.4103 D