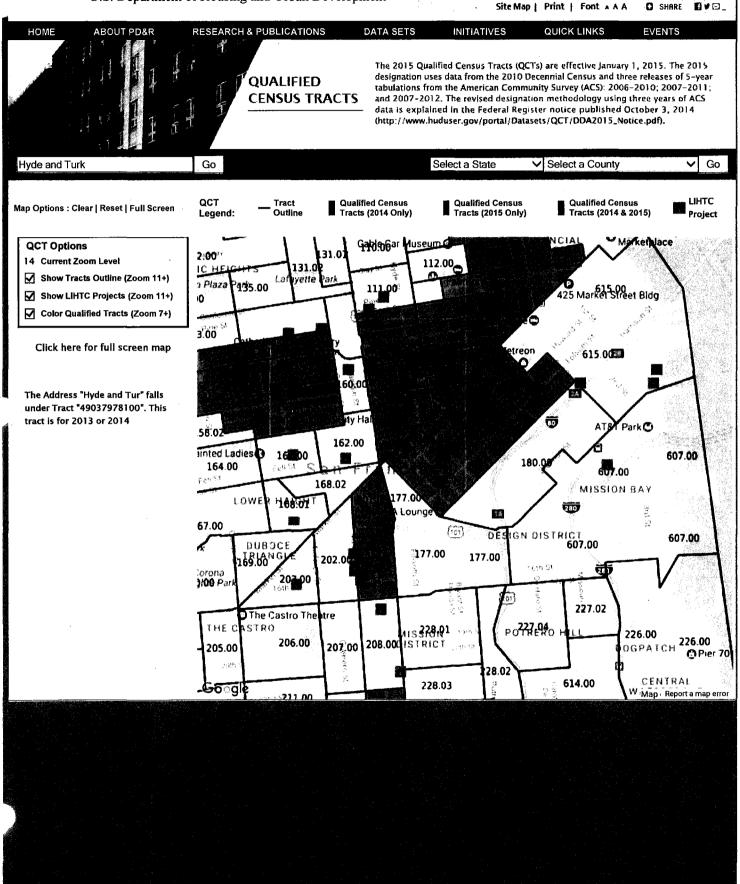

|                                                                                                              |              |             |              |               |              | TOTAL OTHER FURIUS                    | μ ψη,Θου,ΟΟΟ,ΟΟ       |  |

<sup>\*</sup> Applicable Bonus Funds as detailed in the form of the Remander Facility of the Funds as detailed in the form of the first form of the f

## Hyde and Turk Mini Park



t Head west on Turk St toward Dodge Pl

Destination will be on the left

131 ft

421 Turk St San Francisco, CA 94102

These directions are for planning purposes only. You may find that construction projects, traffic, weather, or other events may cause conditions to differ



## **HUD.GOV**

U.S. Department of Housing and Urban Development







## California State Parks

## Community FactFinder Report

Project ID: 1093

Coordinates: 37.7827, -122.4160

Date: 02/17/2017

This is your SCORP project report for the site you have defined. Please refer to your **Project ID** above in any future communications about the project.

## **PROJECT AREA STATISTICS**

| County:                             | San Francisco |
|-------------------------------------|---------------|
| City:                               | San Francisco |
| Total Population:                   | 42151         |
| Youth Population:                   | 3284          |
| Senior Population:                  | 6151          |
| Households Without Access to a Car: | 20,132.3      |
| Number of People in Poverty:        | 11731         |
| Median Household Income: