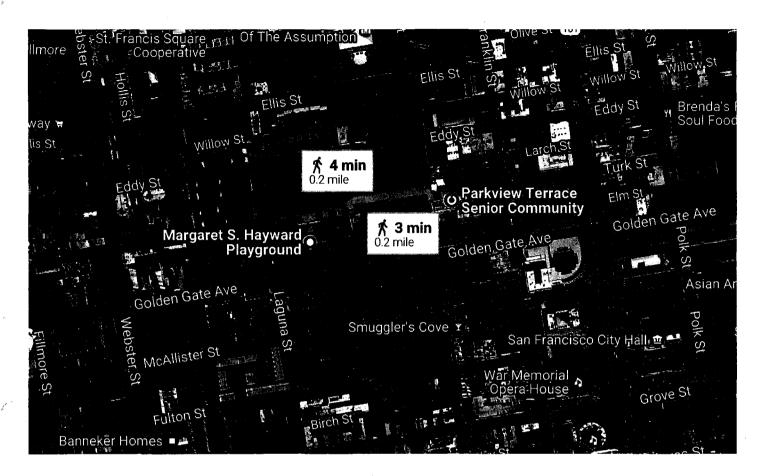

|                                            |
|                                                                                                      |                               |                        |                            |                                                     |                                       |                          | Total Other Funds                                                                                | \$26,000,000.00                            |

<sup>\*</sup> Applicable Bonus Funds as detailed in Section 106 of the Program Guidelines 2013 DPY Housing-Related Parks Program Application

## Directions from Margaret S. Hayward Playground to Parkview Terrace Senior Community





Use caution - may involve errors or sections not suited for walking

## Margaret S. Hayward Playground

San Francisco, CA 94102

Head east on Turk St toward Gough St

Destination will be on the right 0.2 mi

## **Parkview Terrace Senior Community**

871 Turk St, San Francisco, CA 94102

These directions are for planning purposes only. You may find that construction projects, traffic, weather, or other events may cause conditions to differ from the map results, and you should plan your route accordingly. You must obey all signs or notices regarding your route.

## Margaret Hayward Playground Renovation





## **HUD.GOV**

U.S. Department of Housing and Urban Development



INITIATIVES

ung 🛮

Site Map | Print | Font A A A

QUICK LINKS

SHARE # 3

EVENTS



The 2015 Qualified Census Tract