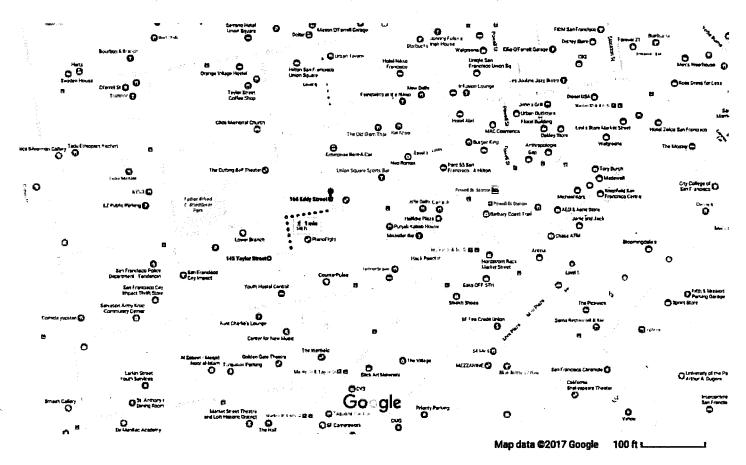

urce | Dollar Amount |  |  |  |  |  |  |
|                       |               | 18,35,364,545 |                |               |  |  |  |  |  |  |
|                       |               |               |                |               |  |  |  |  |  |  |
|                       |               |               |                |               |  |  |  |  |  |  |
|                       |               | *             | Total Other    | Funds         |  |  |  |  |  |  |

<sup>\*</sup> Applicable Bonus Funds as detailed in Section 106 of the Program Guidelines 2016 DPY Housing-Related Parks Program Application

## Google Maps

## 145 Taylor Street, San Francisco, CA to 166 Eddy St, San Francisco, CA 94102

Walk 348 ft, 1 min

Walk from Curran House to Vietnamese Youth Development Center



matical may a manes or carso

## 145 Taylor St

San Francisco, CA 94102

Head north on Taylor St toward Eddy St

154 ft

Turn right onto Eddy St

Destination will be on the left

194 ft

## 166 Eddy St

San Francisco, CA 94102

These directions are for planning purposes only. You may find that construction projects, traffic, weather, or other events may cause conditions to differ from the map results, and you should plan your route accordingly. You must obey all signs or notices regarding your route.



## Vietnamese Youth Development Center 166 Eddy Street, San Francisco (Census Tract 125.01)

| stusab | countyname           | state | county | tract . | blkgrp | low  | lowmod | LMMI | lowmoduniv | lowmod_pct |
|--------|----------------------|-------|--------|---------|--------|------|-