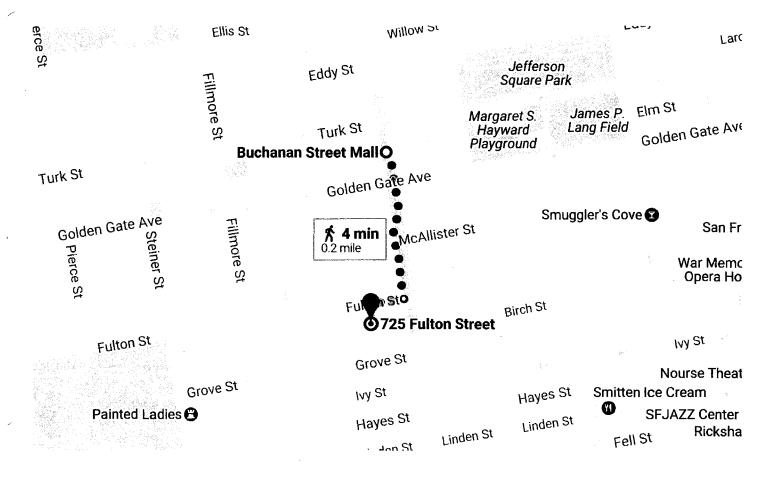

|              | T-4-100 - 5 1                                 |                                       |  |  |  |
|                                                                                                                           |                              |             |              |             |                                                                                                    |              | Total Other Funds                             | \$664,150.00                          |  |  |  |

<sup>\*</sup> Applicable Bonus Funds as detailed in the remaining the remaining of the

## **Buchanan Street Mall Planning Project**

## Directions from Buchanan Street Mall to 725 Fulton St Gogle



Use caution - may involve errors or sections not suited for walking

### **Buchanan Street Mall**

San Francisco, CA 94115

- Head south on Buchanan St toward Golden Gate Ave
- Turn right onto Fulton St

  Destination will be on the left

### 725 Fulton St

210 ft

San Francisco, CA 94102

These directions are for planning purposes only. You may find that construction projects, traffic, weather, or other events may cause conditions to differ from the map results, and you should plan your route accordingly. You must obey all signs or notices regarding your route.

## **Buchanan Street Mall Planning Project**





## **HUD.GOV**

U.S. Department of Housing and Urban Development





O SHARE ■ 🗷 🗷 🖂 🗌

**EVENTS** 

Site Map | Print | Font A A A

INITIATIVES



The 2015 Qualified Census Trac