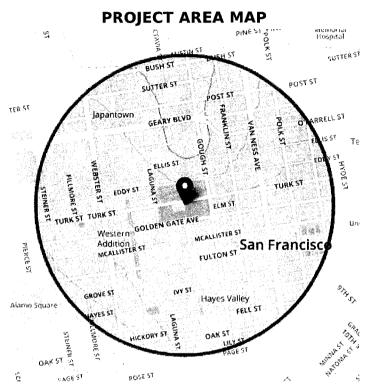

ve defined. Please refer to your Project ID above in any future communications about the project.

## PROJECT AREA STATISTICS

| County:                             | San Francisco |
|-------------------------------------|---------------|
| City:                               | San Francisco |
| Total Population:                   | 26345         |
| Youth Population:                   | 2057          |
| Senior Population:                  | 5235          |
| Households Without Access to a Car: | 8,570.0       |
| Number of People in Poverty:        | 6071          |
| Median Household Income:            | \$45,779      |
| Per Capita Income:                  | \$42,569      |
| Park Acres:                         | 19.27         |
| Park Acres per 1,000 Residents:     | 0.73          |



### REPORT BACKGROUND

The project statistics have been calculated based on half mile radius around the point location selected. Only park acres within the project area's half mile radius are reported.

Population and people in poverty are calculated by determining the percent of any census block groups that intersect with the project area. The project area is then assigned the sum of all the census block group portions. An equal distribution in census block groups is assumed. Rural areas are calculated at a census block level to improve results.

Median household and per capita income are calculated as a weighted average of the census block group values that fall within the project area.

More information on the calculations is available on the methods page »

**Demographics**—American