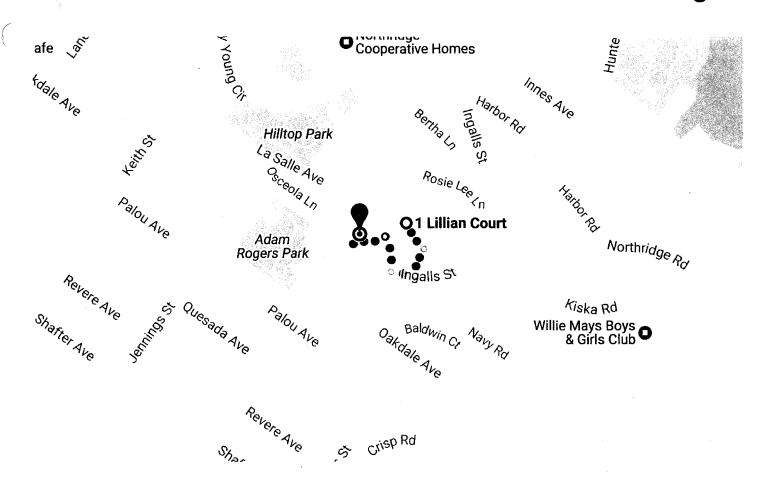

|                                                               |  |  |
|                                                                                                                              |                                                    |                                        | <u> </u>                                    |                            | <u> </u>                               | I                                       | Total Other Funds                                                                                 | \$3,237,000.00                                                |  |  |

<sup>\*</sup> Applicable Bonus Funds as detailed in the first of the state of the

## Directions from 1 Lillian Ct to La Salle Apartments





Use caution - may involve errors or sections not suited for walking

### 1 Lillian Ct

San Francisco, CA 94124

- Head southeast on Beatrice Ln
  187 ft
- Turn right toward Ingalls St

Take the stairs

171 ft

- Turn right onto Ingalls St
- Turn right onto La Salle Ave
- Turn left onto Whitfield Ct

Take the stairs Destination will be on the right

269 ft



## **HUD.GOV**

U.S. Department of Housing and Urban Development





Site Map | Print | Font A A A

SHARE ## 5

RESEARCH & PUBLICATIONS HOME ABOUT PD&R DATA SETS QUALIFIED **CENSUS TRACTS** 

INITIATIVES

QUICK LINKS

**EVENTS** 

The 2015 Qualified Census Tracts (QCTs) are effective January 1, 2015. The 2015 designation uses data from the 2010 Decennial Census and three releases of 5-year tabulations from the American Community Sur