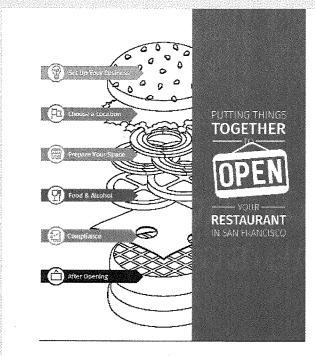

### **Collaboration with:**

- 30+ department staff
- 20+ business owners
  & stakeholders

The Small Business Acceleration Program offers hee services to people opening small hrick and marter food-based businesses in Sen Francisco.