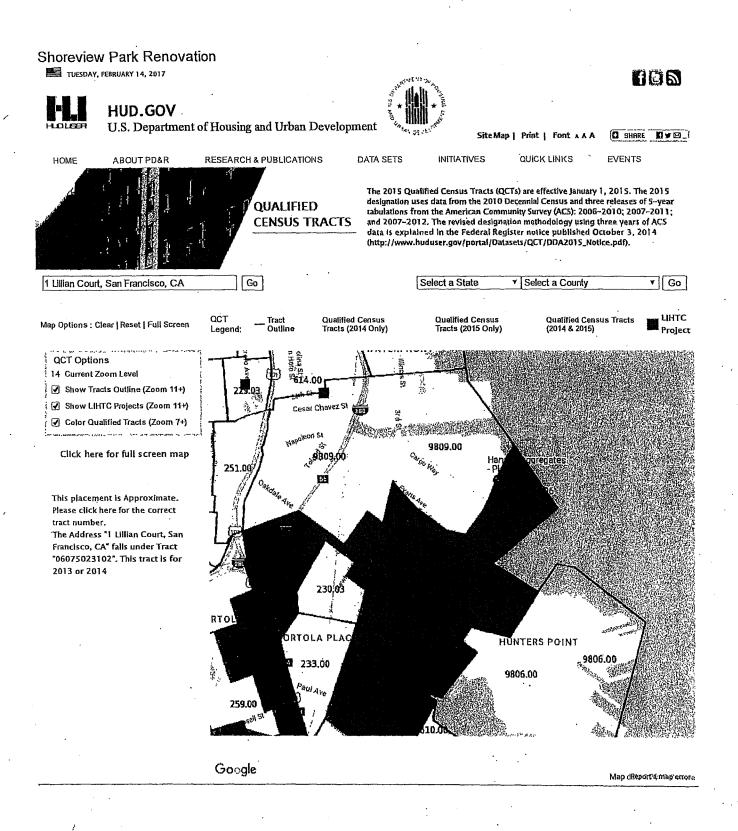

## Park and Recreation Facility (Park Project) Description

| Applicant:                                                                                                     |                                                                                                               |                                                          |                                        | <u> </u>      |              |                                                                |                                       |  |  |  |
|----------------------------------------------------------------------------------------------------------------|---------------------------------------------------------------------------------------------------------------|----------------------------------------------------------|----------------------------------------|---------------|--------------|----------------------------------------------------------------|---------------------------------------|--|--|--|
| The second s | Park Project Name: Shoreview Park                                                                             |                                                          |                                        |               |              |                                                                |                                       |  |  |  |
|                                                                                                                | Park Project Location (include address, if known, or otherwise indicate nearest intersection):                |                                                          |                                        |               |              |                                                                |                                       |  |  |  |
| 1 Lillian Co                                                                                                   | ourt, San F                                                                                                   | rancisco, (                                              | CA 94124                               |               |              |                                                                |                                       |  |  |  |
| Park Proie                                                                                                     | Park Project Census Tract: 06-075-023102                                                                      |                                                          |                                        |               |              |                                                                |                                       |  |  |  |
| (please use 1                                                                                                  | 1-digit census                                                                                                | tract                                                    |                                        |               |              |                                                                |                                       |  |  |  |
|                                                                                                                | tailed in instru                                                                                              |                                                          |                                        | Canal         | te District: | 11                                                             | · · · · · · · · · · · · · · · · · · · |  |  |  |
|                                                                                                                | Assembly<br>roject Loca                                                                                       |                                                          |                                        |               | ly District: |                                                                |                                       |  |  |  |
|                                                                                                                |                                                                                                               |                                                          | •••••••••••••••••••••••••••••••••••••• | Assemb        | iy District. | 17                                                             |                                       |  |  |  |
|                                                                                                                | ect Summa                                                                                                     |                                                          | adavalann                              | ant Agan      | w noorky 1   | acre park that has fallen into d                               | isronoir with an                      |  |  |  |
|                                                                                                                |                                                                                                               |                                                          |                                        |               |              |                                                                |                                       |  |  |  |
|                                                                                                                |                                                                                                               |                                                          |                                        |               |              | y for over 16 years. Rec & Parl                                |                                       |  |  |  |
|                                                                                                                |                                                                                                               |                                                          |                                        |               |              | ense and low-income communi<br>ades, and potentially new garde |                                       |  |  |  |
| new playg                                                                                                      | iouna, img                                                                                                    | ation, lanu                                              | scaping, r                             | DA COMPI      | ance upyra   | des, and potentially new garde                                 |                                       |  |  |  |
| Will the Pa                                                                                                    | ark Project                                                                                                   | be in supp                                               | ort of any                             | Infill develo | opments, a   | s described in Section 106(F)?                                 | * If so, please                       |  |  |  |
| name at le                                                                                                     | east one de                                                                                                   | evelopmen                                                | t and indic                            | ate the dev   | elopment :   | status (indicate N/A if not applic                             | able) OR Does                         |  |  |  |
| the jurisdi                                                                                                    | ction's ado                                                                                                   | pted Gene                                                | ral Plan co                            | onform to th  | ne region's  | adopted Regional Blueprint Pla                                 | in? If so, please                     |  |  |  |
| complete                                                                                                       | the Region                                                                                                    | al Blueprin                                              | t Bonus C                              | oversheet     | (next tab) a | and attach supporting documen                                  | tation as required.                   |  |  |  |
|                                                                                                                |                                                                                                               | ·                                                        |                                        |               |              |                                                                |                                       |  |  |  |
| Infill Su                                                                                                      | pporting                                                                                                      |                                                          | Regional                               |               |              | nfill-Supporting, provide name/ado<br>pment and status:        | tress of at least one                 |  |  |  |
| NO                                                                                                             | YES                                                                                                           | Ωp ·                                                     | NO                                     |               |              | partments, 30 Whitfield Ct., Sa                                | n Francisco, CA                       |  |  |  |
|                                                                                                                |                                                                                                               | OR                                                       |                                        |               |              |                                                                |                                       |  |  |  |
|                                                                                                                | <ul> <li>✓</li> </ul>                                                                                         |                                                          |                                        |               |              |                                                                |                                       |  |  |  |
| Will the Pa                                                                                                    | ark be loca                                                                                                   | ted within                                               | a Disadva                              | ntaged Cor    | nmunity, a   | s described in Section 106(D)?                                 | * Please note: to                     |  |  |  |
|                                                                                                                |                                                                                                               |                                                          |                                        |               |              | cumentation.                                                   |                                       |  |  |  |
| YES                                                                                                            | NO                                                                                                            |                                                          |                                        |               |              | Francisco, CA" falls under Trac                                | t "06075023102".                      |  |  |  |
|                                                                                                                |                                                                                                               | which is a                                               | HUD qual                               | ified censu   | is track for | 2014 and 2015.                                                 |                                       |  |  |  |
| 1                                                                                                              |                                                                                                               |                                                          |                                        |               |              |                                                                |                                       |  |  |  |
| Will the P                                                                                                     | ark he loca                                                                                                   | ted within                                               | a Park-De                              | ficient Con   | munity as    | described in Section 106(E)?                                   | Please note: to                       |  |  |  |
|                                                                                                                |                                                                                                               |                                                          |                                        |               |              |                                                                |                                       |  |  |  |
| YES                                                                                                            | YES         NO         Community Factfinder Report Project ID: 935, Coordinates: 37.7319, -122.3810 indicates |                                                          |                                        |               |              |                                                                |                                       |  |  |  |
|                                                                                                                |                                                                                                               |                                                          | -                                      | •             | -            | v Park has 2.4 acres per 1,000                                 |                                       |  |  |  |
|                                                                                                                |                                                                                                               | -                                                        | ,                                      |               |              |                                                                |                                       |  |  |  |
| L                                                                                                              | L                                                                                                             | l                                                        |                                        |               |              |                                                                | <u> </u>                              |  |  |  |
| Project Cost Breakdown and Other Funding Sources                                                               |                                                                                                               |                                                          |                                        |               |              |                                                                |                                       |  |  |  |
|                                                                                                                | Project Cost                                                                                                  |                                                          |                                        |               |              |                                                                |                                       |  |  |  |
| Subprojed                                                                                                      | Subproject Estimated Cost Estimated Cost                                                                      |                                                          |                                        |               |              |                                                                |                                       |  |  |  |
|                                                                                                                |                                                                                                               | Design /Planning \$221,458.00 Construction \$2,200,000 ( |                                        |               |              |                                                                |                                       |  |  |  |