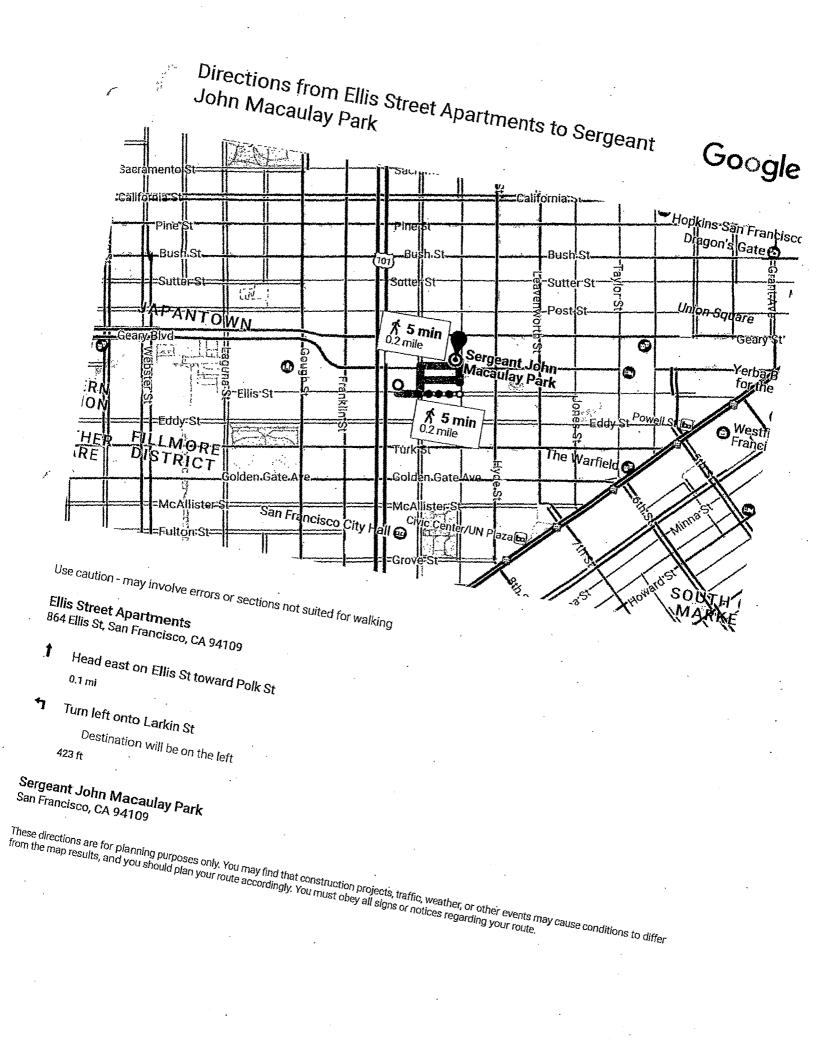

\* Applicable Bonus Funds as detailed in Orection 196 stiffer Reason and polication

Use caution - may involve errors or sections not suited for walking

#### 1 Lillian Ct

San Francisco, CA 94124

1 Head southeast on Beatrice Ln

187 ft

Turn right toward Ingalls St

Take the stairs

171 ft

- Turn right onto Ingalls St
- Turn right onto La Salle Ave 213 ft

Turn left onto Whitfield Ct

Take the stairs Destination will be on the right

269 ft