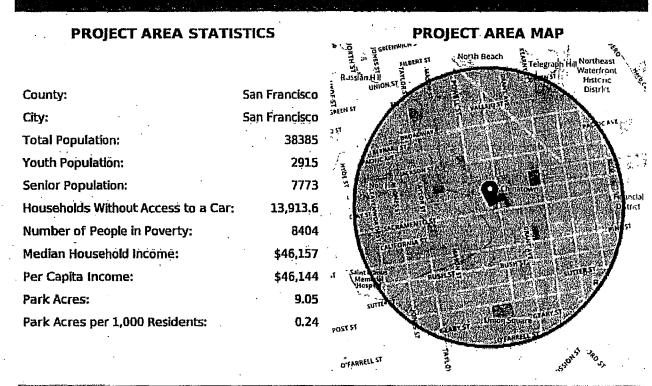

#### **PROJECT AREA MAP**

| County:                             | San Francisco |          |
|-------------------------------------|---------------|----------|
| City:                               | San Francisco | :        |
| Total Population:                   | 10234         |          |
| Youth Population:                   | 3548          | ıÿ<br>żs |
| Senior Population:                  | 756           |          |
| Households Without Access to a Car: | 1,123.0       | :        |
| Number of People in Poverty:        | 3500          |          |
| Median Household Income:            | \$34,153      |          |
| Per Capita Income:                  | \$18,188      |          |
| Park Acres:                         | 24.58         | 4        |
| Park Acres per 1,000 Residents:     | 2.40          | •        |
|                                     |               | 4        |
|                                     |               |          |