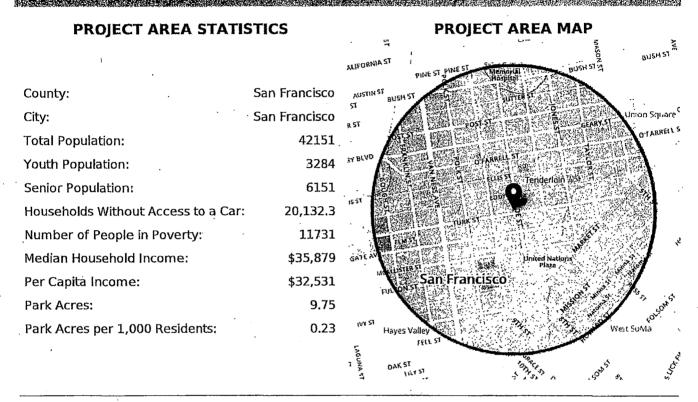

#### **PROJECT AREA STATISTICS**

#### **PROJECT AREA MAP**

| County:                             | San Francisco |          |
|-------------------------------------|---------------|----------|
| City:                               | San Francisco | :        |
| Total Population:                   | 10234         |          |
| Youth Population:                   | 3548          | ıÿ<br>żs |
| Senior Population:                  | 756           |          |
| Households Without Access to a Car: | 1,123.0       | :        |
| Number of People in Poverty:        | 3500          |          |
| Median Household Income:            | \$34,153      |          |
| Per Capita Income:                  | \$18,188      |          |
| Park Acres:                         | 24.58         | 4        |
| Park Acres per 1,000 Residents:     | 2.40          | •        |
|                                     |               | 4        |
|                                     |               |          |

#### **REPORT BACKGROUND**

The project statistics have been calculated based on half mile radius around the point location selected. Only park acres within the project area's half mile radius are reported.

Population and people in poverty are calculated by determining the percent of any census block groups that intersect with the project area. The project area is then assigned the sum of all the census block group portions. An equal distribution in census block groups is assumed. Rural areas are calculated at a census block level to improve results.

Median household and per capita income are calculated as a weighted average of the census block group values that fall within the project area. More information on the calculations is available on the methods page »

**Demographics**—American Community Survey (ACS) 5-year estimates 2008-2012; Decennial 2010 Census; the margin of error (MOE) was not analyzed.

**Parks**—California Protected Areas Database 2014b CFF adjusted (11/2014) - more information at <u>http://www.CALands.org</u>. Parks and park acres area based on best available source information but may not always contain exact boundaries or all parks in specific locations. Parks are defined further in the 2015 SCORP (pg. 4).

Users can send updated information on parks to SCORP@parks.ca.gov

SCORP Community FactFinder is a service of the California Department of Parks and Recreation www.parks.ca.gov SCORP Community FactFinder Created by GreenInfo Network in consultation with CA Dept. of Parks and Recreation www.greeninfo.org