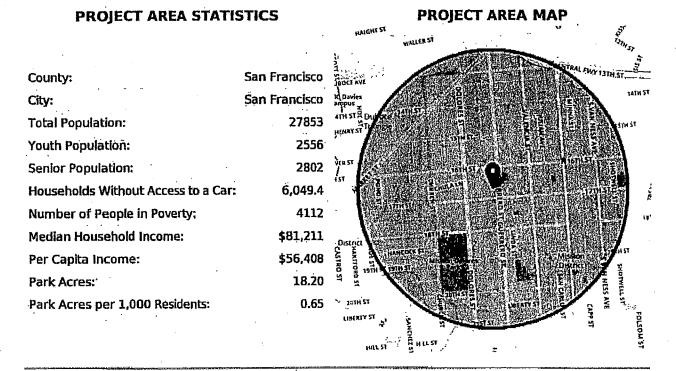

#### **PROJECT AREA STATISTICS**

#### **PROJECT AREA MAP**

| County:                             | San Francisco |          |
|-------------------------------------|---------------|----------|
| City:                               | San Francisco | :        |
| Total Population:                   | 10234         |          |
| Youth Population:                   | 3548          | ıÿ<br>żs |
| Senior Population:                  | 756           |          |
| Households Without Access to a Car: | 1,123.0       | :        |
| Number of People in Poverty:        | 3500          |          |
| Median Household Income:            | \$34,153      |          |
| Per Capita Income:                  | \$18,188      |          |
| Park Acres:                         | 24.58         | 4        |
| Park Acres per 1,000 Residents:     | 2.40          | •        |
|                                     |               | 4        |
|                                     |               |          |

#### **REPORT BACKGROUND**

The project statistics have been calculated based on half mile radius around the point location selected. Only park acres within the project area's half mile radius are reported.

Population and people in poverty are calculated by determining the percent of any census block groups that intersect with the project area. The project area is then assigned the sum of all the census block group portions. An equal distribution in census block groups is assumed. Rural areas are calculated at a census block level to improve results.

Median household and per capita income are calculated as a weighted average of the census block group values that fall within the project area. More information on the calculations is available on the methods page »

**Demographics**—American Community Survey (ACS) 5-year estimates 2008-2012; Decennial 2010 Census; the margin of error (MOE) was not analyzed.

**Parks**—California Protected Areas Database 2014b CFF adjusted (11/2014) - more information at <u>http://www.CALands.org</u>. Parks and park acres area based on best available source information but may not always contain exact boundaries or all parks in specific locations. Parks are defined further in the 2015 SCORP (pg. 4).