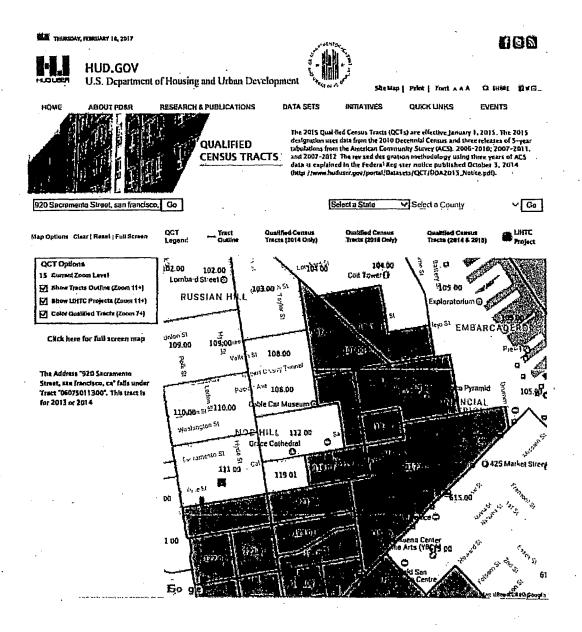

## Park and Recreation Facility (Park Project) Description

| Applicant:                                                                                                     |                                                                                                               |                                                          |                                        | <u> </u>      |              |                                                                |                                       |  |  |  |
|----------------------------------------------------------------------------------------------------------------|---------------------------------------------------------------------------------------------------------------|----------------------------------------------------------|----------------------------------------|---------------|--------------|----------------------------------------------------------------|---------------------------------------|--|--|--|
| The second s | Park Project Name: Shoreview Park                                                                             |                                                          |                                        |               |              |                                                                |                                       |  |  |  |
|                                                                                                                | Park Project Location (include address, if known, or otherwise indicate nearest intersection):                |                                                          |                                        |               |              |                                                                |                                       |  |  |  |
| 1 Lillian Co                                                                                                   | ourt, San F                                                                                                   | rancisco, (                                              | CA 94124                               |               |              |                                                                |                                       |  |  |  |
| Park Proie                                                                                                     | Park Project Census Tract: 06-075-023102                                                                      |                                                          |                                        |               |              |                                                                |                                       |  |  |  |
| (please use 1                                                                                                  | 1-digit census                                                                                                | tract                                                    |                                        |               |              |                                                                |                                       |  |  |  |
|                                                                                                                | tailed in instru                                                                                              |                                                          |                                        | Canal         | te District: | 11                                                             | · · · · · · · · · · · · · · · · · · · |  |  |  |
|                                                                                                                | Assembly<br>roject Loca                                                                                       |                                                          |                                        |               | ly District: |                                                                |                                       |  |  |  |
|                                                                                                                |                                                                                                               |                                                          | •••••••••••••••••••••••••••••••••••••• | Assemb        | iy District. | 17                                                             |                                       |  |  |  |
|                                                                                                                | ect Summa                                                                                                     |                                                          | adavalann                              | ant Agan      | w noorky 1   | acre park that has fallen into d                               | isronoir with an                      |  |  |  |
|                                                                                                                |                                                                                                               |                                                          |                                        |               |              |                                                                |                                       |  |  |  |
|                                                                                                                |                                                                                                               |                                                          |                                        |               |              | y for over 16 years. Rec & Parl                                |                                       |  |  |  |
|                                                                                                                |                                                                                                               |                                                          |                                        |               |              | ense and low-income communi<br>ades, and potentially new garde |                                       |  |  |  |
| new playg                                                                                                      | iouna, img                                                                                                    | ation, lanu                                              | scaping, r                             | DA COMPI      | ance upyra   | des, and potentially new garde                                 |                                       |  |  |  |
| Will the Pa                                                                                                    | ark Project                                                                                                   | be in supp                                               | ort of any                             | Infill develo | opments, a   | s described in Section 106(F)?                                 | * If so, please                       |  |  |  |
| name at le                                                                                                     | east one de                                                                                                   | evelopmen                                                | t and indic                            | ate the dev   | elopment :   | status (indicate N/A if not applic                             | able) OR Does                         |  |  |  |
| the jurisdi                                                                                                    | ction's ado                                                                                                   | pted Gene                                                | ral Plan co                            | onform to th  | ne region's  | adopted Regional Blueprint Pla                                 | in? If so, please                     |  |  |  |
| complete                                                                                                       | the Region                                                                                                    | al Blueprin                                              | t Bonus C                              | oversheet     | (next tab) a | and attach supporting documen                                  | tation as required.                   |  |  |  |
|                                                                                                                |                                                                                                               | ·                                                        |                                        |               |              |                                                                |                                       |  |  |  |
| Infill Su                                                                                                      | pporting                                                                                                      |                                                          | Regional                               |               |              | nfill-Supporting, provide name/ado<br>pment and status:        | tress of at least one                 |  |  |  |
| NO                                                                                                             | YES                                                                                                           | Ωp ·                                                     | NO                                     |               |              | partments, 30 Whitfield Ct., Sa                                | n Francisco, CA                       |  |  |  |
|                                                                                                                |                                                                                                               | OR                                                       |                                        |               |              |                                                                |                                       |  |  |  |
|                                                                                                                | <ul> <li>✓</li> </ul>                                                                                         |                                                          |                                        |               |              |                                                                |                                       |  |  |  |
| Will the Pa                                                                                                    | ark be loca                                                                                                   | ted within                                               | a Disadva                              | ntaged Cor    | nmunity, a   | s described in Section 106(D)?                                 | * Please note: to                     |  |  |  |
|                                                                                                                |                                                                                                               |                                                          |                                        |               |              | cumentation.                                                   |                                       |  |  |  |
| YES                                                                                                            | NO                                                                                                            |                                                          |                                        |               |              | Francisco, CA" falls under Trac                                | t "06075023102".                      |  |  |  |
|                                                                                                                |                                                                                                               | which is a                                               | HUD qual                               | ified censu   | is track for | 2014 and 2015.                                                 |                                       |  |  |  |
| 1                                                                                                              |                                                                                                               |                                                          |                                        |               |              |                                                                |                                       |  |  |  |
| Will the P                                                                                                     | ark he loca                                                                                                   | ted within                                               | a Park-De                              | ficient Con   | munity as    | described in Section 106(E)?                                   | Please note: to                       |  |  |  |
|                                                                                                                |                                                                                                               |                                                          |                                        |               |              |                                                                |                                       |  |  |  |
| YES                                                                                                            | YES         NO         Community Factfinder Report Project ID: 935, Coordinates: 37.7319, -122.3810 indicates |                                                          |                                        |               |              |                                                                |                                       |  |  |  |
|                                                                                                                |                                                                                                               |                                                          | -                                      | •             | -            | v Park has 2.4 acres per 1,000                                 |                                       |  |  |  |
|                                                                                                                |                                                                                                               | -                                                        | ,                                      |               |              |                                                                |                                       |  |  |  |
| L                                                                                                              | L                                                                                                             | l                                                        |                                        |               |              |                                                                | <u> </u>                              |  |  |  |
| Project Cost Breakdown and Other Funding Sources                                                               |                                                                                                               |                                                          |                                        |               |              |                                                                |                                       |  |  |  |
|                                                                                                                | Project Cost                                                                                                  |                                                          |                                        |               |              |                                                                |                                       |  |  |  |
| Subprojed                                                                                                      | Subproject Estimated Cost Estimated Cost                                                                      |                                                          |                                        |               |              |                                                                |                                       |  |  |  |
|                                                                                                                |                                                                                                               | Design /Planning \$221,458.00 Construction \$2,200,000 ( |                                        |               |              |                                                                |                                       |  |  |  |