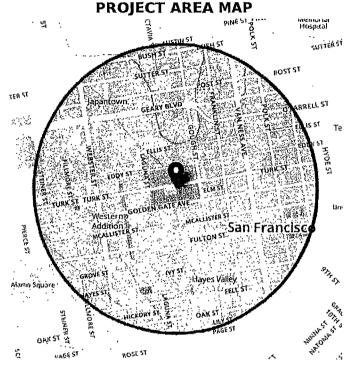

## California State Parks Community FactFinder Report

Project ID: 935 Coordinates: 37.7319, -122.3810 Date: 01/12/2017

ាក់ពិនានៃ your SC.QRP project ខេត្តចាប់កែកពិត នាស់ you កត់Ve ដំបាញ់ទី៨ (Pleased analytic your anglactic) ក្នុងចារទី ក្រសួល បែបច្រើន communications ត្រង់ចាប់ក្រទ គាត់ទេជ

#### **PROJECT AREA STATISTICS**

#### **PROJECT AREA MAP**

| County:                             | San Francisco |          |
|-------------------------------------|---------------|----------|
| City:                               | San Francisco | :        |
| Total Population:                   | 10234         |          |
| Youth Population:                   | 3548          | ıÿ<br>żs |
| Senior Population:                  | 756           |          |
| Households Without Access to a Car: | 1,123.0       | :        |
| Number of People in Poverty:        | 3500          |          |
| Median Household Income:            | \$34,153      |          |
| Per Capita Income:                  | \$18,188      |          |
| Park Acres:                         | 24.58         | 4        |
| Park Acres per 1,000 Residents:     | 2.40          | •        |
|                                     |               | 4        |
|                                     |               |          |

#### **REPORT BACKGROUND**

The project statistics have been calculated based on half mile radius around the point location selected. Only park acres within the project area's half mile radius are reported.