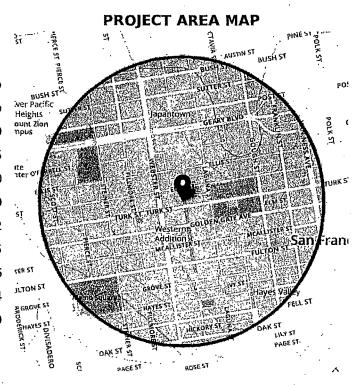

#### **PROJECT AREA MAP**

| County:                             | San Francisco |          |
|-------------------------------------|---------------|----------|
| City:                               | San Francisco | :        |
| Total Population:                   | 10234         |          |
| Youth Population:                   | 3548          | ıÿ<br>żs |
| Senior Population:                  | 756           |          |
| Households Without Access to a Car: | 1,123.0       | :        |
| Number of People in Poverty:        | 3500          |          |
| Median Household Income:            | \$34,153      |          |
| Per Capita Income:                  | \$18,188      |          |
| Park Acres:                         | 24.58         | 4        |
| Park Acres per 1,000 Residents:     | 2.40          | •        |
|                                     |               | 4        |
|                                     |               |          |

#### **REPORT BACKGROUND**

The project statistics have been calculated based on half mile radius around the point location selected. Only park acres within the project area's half mile radius are reported.