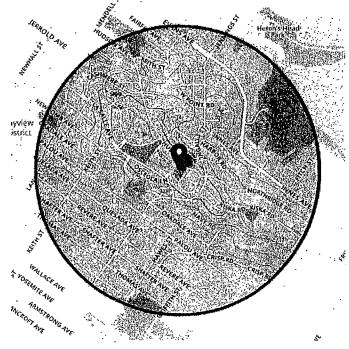

#### **PROJECT AREA MAP**

| County:                             | San Francisco |          |
|-------------------------------------|---------------|----------|
| City:                               | San Francisco | :        |
| Total Population:                   | 10234         |          |
| Youth Population:                   | 3548          | ıÿ<br>żs |
| Senior Population:                  | 756           |          |
| Households Without Access to a Car: | 1,123.0       | :        |
| Number of People in Poverty:        | 3500          |          |
| Median Household Income:            | \$34,153      |          |
| Per Capita Income:                  | \$18,188      |          |
| Park Acres:                         | 24.58         | 4        |
| Park Acres per 1,000 Residents:     | 2.40          | •        |
|                                     |               | 4        |
|                                     |               |          |

#### **REPORT BACKGROUND**

The project statistics have been calculated based on half mile radius around the point location selected. Only park acres within the project area's half mile radius are reported.