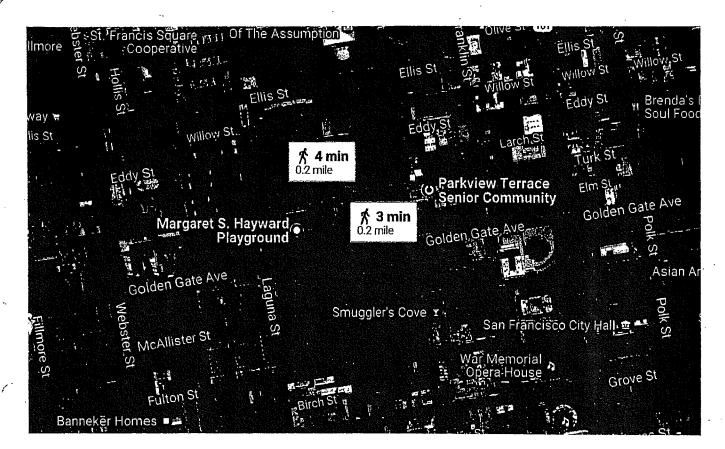

|                            | ł                                                                                                                                                                    | Park and               | Recrea                      | ition Fa                   | cility (Pa                                           | irk Proje                               | ect) Description                                                                              |                                                                   |  |
|----------------------------|----------------------------------------------------------------------------------------------------------------------------------------------------------------------|------------------------|-----------------------------|----------------------------|------------------------------------------------------|-----------------------------------------|-----------------------------------------------------------------------------------------------|-------------------------------------------------------------------|--|
| Applicant:                 |                                                                                                                                                                      | <u> </u>               | ·                           |                            |                                                      |                                         |                                                                                               |                                                                   |  |
| Park Proje                 | ct Name:                                                                                                                                                             |                        | Margaret I                  | Hayward P                  | layground                                            |                                         |                                                                                               |                                                                   |  |
|                            |                                                                                                                                                                      | n (include a           | address, if                 | known, or                  | otherwise i                                          | ndicate ne                              | arest intersection):                                                                          |                                                                   |  |
|                            | 1016 LAGUNA ST, SAN FRANCISCO, CA 94102,1003 TURK ST, SAN FRANCISCO, CA 94102<br>1011 TURK ST, SAN FRANCISCO, CA 94102, 950 GOLDEN GATE AVE, SAN FRANCISCO, CA 94102 |                        |                             |                            |                                                      |                                         |                                                                                               |                                                                   |  |
| (please use 1              | ct Census<br>1-digit census<br>lailed in instru                                                                                                                      | tract                  | 06 075 01                   | 6100                       | •                                                    |                                         | · ·                                                                                           |                                                                   |  |
|                            | Assembly                                                                                                                                                             |                        |                             |                            | te District:                                         |                                         |                                                                                               |                                                                   |  |
|                            | ct Location                                                                                                                                                          |                        |                             | Assemb                     | oly District:                                        | 17th                                    |                                                                                               |                                                                   |  |
| Park Proje                 |                                                                                                                                                                      |                        |                             |                            |                                                      |                                         | se sport field for info                                                                       |                                                                   |  |
| formal spo                 |                                                                                                                                                                      | at can sup             | port soft ba                | all diamono                |                                                      |                                         | l, two basketball cour                                                                        |                                                                   |  |
| name at le<br>the jurisdie | east one de<br>ction's ado                                                                                                                                           | evelopmen<br>pted Gene | t and indica<br>ral Plan co | ate the dev<br>nform to th | velopment s<br>ne region's<br>(next tab) a           | status (indi<br>adopted R<br>and attach | d in Section 106(F)?<br>cate N/A if not applic<br>egional Blueprint Pla<br>supporting documen | cable) <u>OR</u> Does<br>in? If so, please<br>tation as required. |  |
| <br>  Infill-Su            | oporting                                                                                                                                                             |                        | Regional                    | Blueprint                  | If claiming I<br>infill develo                       |                                         | ting, provide name/ado<br>status:                                                             | dress of at least one                                             |  |
| NO                         | YES                                                                                                                                                                  | OR                     | NO                          |                            | Parkview <sup>-</sup>                                | Ferrace Se                              | nior Community,                                                                               |                                                                   |  |
|                            | $\Box$                                                                                                                                                               |                        |                             |                            | 871 Turk St, San Francisco, CA 94102. Project is com |                                         |                                                                                               |                                                                   |  |
|                            |                                                                                                                                                                      |                        |                             |                            | mmunity, a pporting do                               |                                         | d in Section 106(D)?<br>on.                                                                   | * Please note: to                                                 |  |
| YES                        | NO                                                                                                                                                                   |                        |                             |                            |                                                      |                                         |                                                                                               | · ·                                                               |  |
| D.                         |                                                                                                                                                                      | The addre<br>2014      | ess "marga                  | ret haywar                 | rd" falls und                                        | ier Tract "(                            | )6 075 016100". This                                                                          | tract is for 2013 or                                              |  |
|                            |                                                                                                                                                                      |                        |                             |                            | nmunity, as<br>pporting do                           |                                         | in Section 106(E)? *                                                                          | Please note: to                                                   |  |
| YES                        | NO                                                                                                                                                                   |                        |                             |                            |                                                      |                                         | ID: 1034,Coordinate                                                                           | s: 37.7811, -                                                     |  |
| Ū                          |                                                                                                                                                                      | 122.4254               | there is .7:                | 3 acres pe                 | r 1,000 res                                          | idents in th                            | e park service area.                                                                          |                                                                   |  |
| Г <u> </u>                 |                                                                                                                                                                      |                        |                             |                            |                                                      |                                         | · · ·                                                                                         |                                                                   |  |
| <u> </u>                   |                                                                                                                                                                      |                        | Project Co                  |                            | own and Ot<br>Project Cos                            |                                         | g Sources                                                                                     |                                                                   |  |
| Subprojec                  | ·····                                                                                                                                                                |                        | Estimated                   |                            |                                                      | Subprojec                               |                                                                                               | Estimated Cost                                                    |  |
| Design /Planning           |                                                                                                                                                                      |                        |                             | 800,000.00                 | estronionalis<br>En La Statistica                    | Constructio                             |                                                                                               |                                                                   |  |
| Project Ma                 |                                                                                                                                                                      |                        |                             | 700,000.00                 | A 12 1 10 1 19 1 19 19 19 19                         |                                         | n contingecy                                                                                  | \$16,900,000.00<br>\$1,690,000.00                                 |  |
|                            | es/ geotec                                                                                                                                                           | h/surveys              |                             |                            |                                                      | Constructio                             |                                                                                               | φ1,080,000.00                                                     |  |
| 1. o. miles/ 1.            |                                                                                                                                                                      |                        | ι <del>ψυ</del> ι           | -10,000.00                 | <u>n sand si kina da</u>                             |                                         | Total Project Cost:                                                                           | \$26,000,000.00                                                   |  |