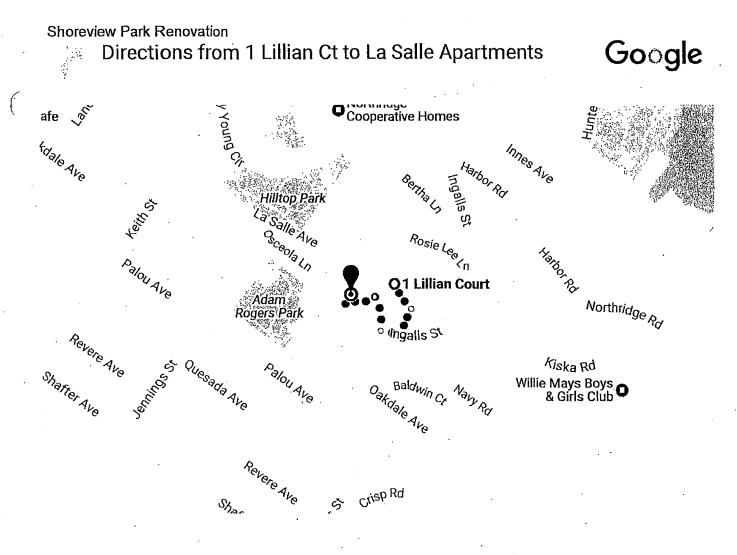

#### 1 Lillian Ct

San Francisco, CA 94124

1 Head southeast on Beatrice Ln

187 ft

Turn right toward Ingalls St

Take the stairs

171 ft

- Turn right onto Ingalls St
- Turn right onto La Salle Ave 213 ft

Turn left onto Whitfield Ct

Take the stairs Destination will be on the right

269 ft