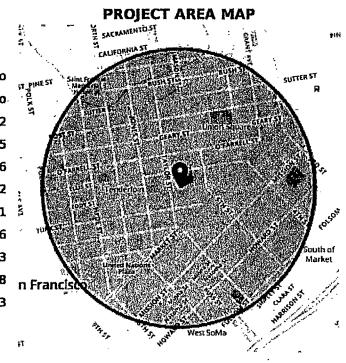

## California State Parks Community FactFinder Report

Project ID: 935 Coordinates: 37.7319, -122.3810 Date: 01/12/2017

ាក់ពិនានៃ your SC.QRP project ខេត្តចាប់កែកពិត នាស់ you កត់Ve ដំបាញ់ទី៨ (Pleased analytic your anglactic) ក្នុងចារទី ក្រសួល បែបច្រើន communications ត្រង់ចាប់ក្រទ គាត់ទេជ

#### **PROJECT AREA STATISTICS**

#### **PROJECT AREA MAP**

| County:                             | San Francisco |          |
|-------------------------------------|---------------|----------|
| City:                               | San Francisco | :        |
| Total Population:                   | 10234         |          |
| Youth Population:                   | 3548          | ıÿ<br>żs |
| Senior Population:                  | 756           |          |
| Households Without Access to a Car: | 1,123.0       | :        |
| Number of People in Poverty:        | 3500          |          |
| Median Household Income:            | \$34,153      |          |
| Per Capita Income:                  | \$18,188      |          |
| Park Acres:                         | 24.58         | 4        |
| Park Acres per 1,000 Residents:     | 2.40          | •        |
|                                     |               | 4        |
|                                     |               |          |

#### **REPORT BACKGROUND**

The project statistics have been calculated based on half mile radius around the point location selected. Only park acres within the project area's half mile radius are reported.