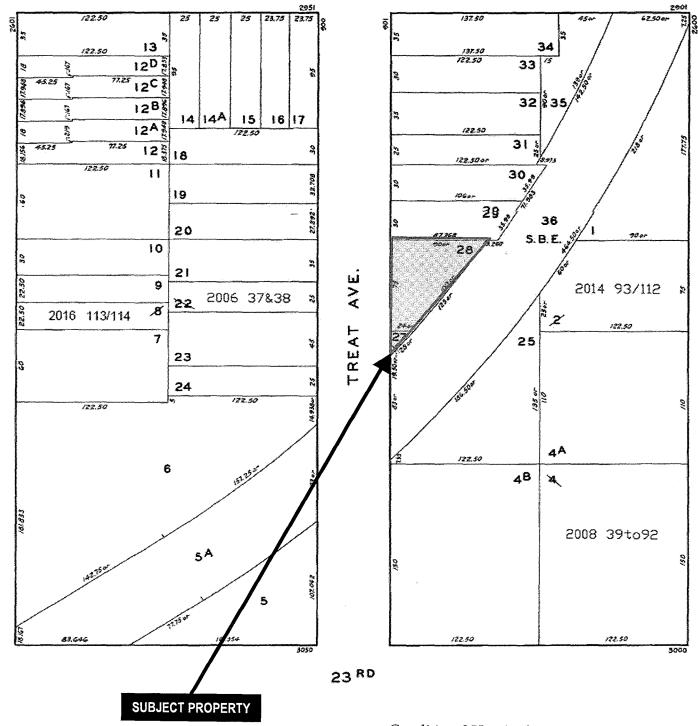

#### **Description of the Historic Building**

Located on the east side of Treat Avenue, between 22nd and 23rd Streets, 953 Treat Avenue sits on an irregular-shaped lot that measures 4,275 square feet. Built in 1887 as a wood framed, single-family residence in the Italianate style, it is a 1-story over raised basement structure. Clad in wood shingles on the primary facade and channel drop wood siding on the secondary facades, is capped by a gable roof. The primary facade faces west and includes 3 structural bays. There is a garage addition to the south with a shed roof, and another addition to the rear of the building with a shed roof. Typical fenestration consists of double-hung wood-sash windows with hoods. The primary entrance is located on the north facade and features a paneled wood door with a bracketed hood, accessed by a flight of wood stairs. Character-defining features include a wood porch, a bracketed cornice, sash windows with hoods, primary entrance door below a bracketed door hood, and a high false-front parapet at the roofline.<sup>3</sup>