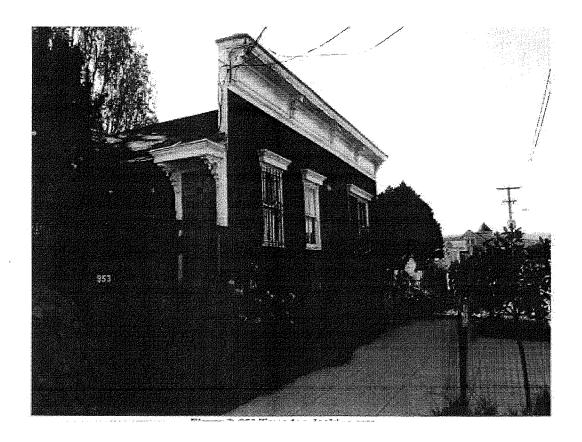

#### **Description of the Historic Building**

Located on the east side of Treat Avenue, between 22nd and 23rd Streets, 953 Treat Avenue sits on an irregular-shaped lot that measures 4,275 square feet. Built in 1887 as a wood framed, single-family residence in the Italianate style, it is a 1-story over raised basement structure. Clad in wood shingles on the primary facade and channel drop wood siding on the secondary facades, is capped by a gable roof. The primary facade faces west and includes 3 structural bays. There is a garage addition to the south with a shed roof, and another addition to the rear of the building with a shed roof. Typical fenestration consists of double-hung wood-sash windows with hoods. The primary entrance is located on the north facade and features a paneled wood door with a bracketed hood, accessed by a flight of wood stairs. Character-defining features include a wood porch, a bracketed cornice, sash windows with hoods, primary entrance door below a bracketed door hood, and a high false-front parapet at the roofline.<sup>3</sup>

#### Integrity

As was typical for modest 19th century vernacular residences, 953 Treat was subject to alterations, most unrecorded and unpermitted. After initial construction in 1887, the building incurred a series of small projecting volumes. No permits are extant. By 1914 the structure was fully built out. 953 Treat retains a high degree of original material in addition to the character-defining architectural features listed above, and retains its overall characteristics of the Italianate style.

The Primary Record (DPR form) completed in 2008 for the South Mission Historic Resources Survey, noted that the residence remained in good condition. 953 Treat retains a sufficient degree of integrity, which as defined by the standards of the National Register of Historic Places, allows a property to convey its significance and authenticity.