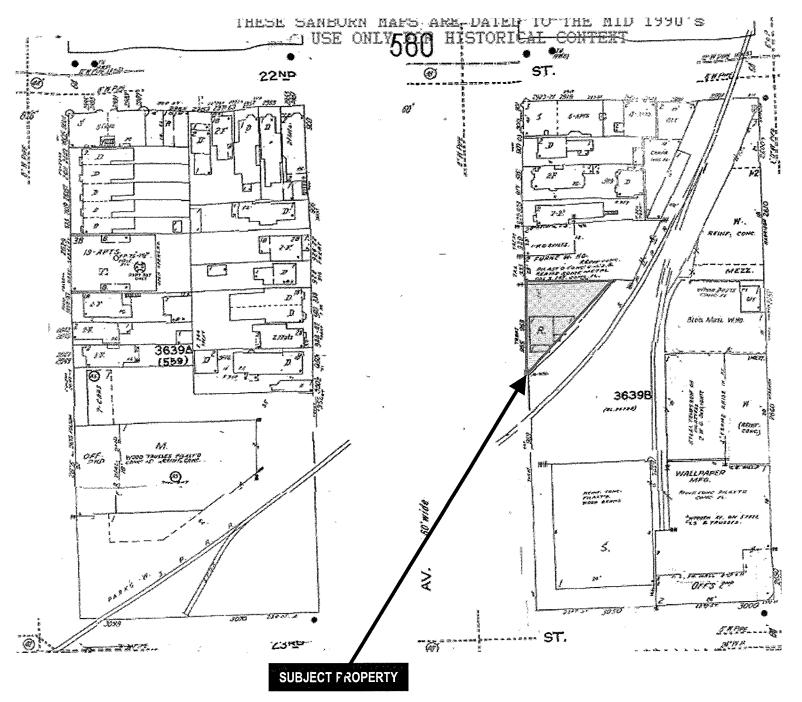

#### **Description of the Historic Building**

Located on the east side of Treat Avenue, between 22nd and 23rd Streets, 953 Treat Avenue sits on an irregular-shaped lot that measures 4,275 square feet. Built in 1887 as a wood framed, single-family residence in the Italianate style, it is a 1-story over raised basement structure. Clad in wood shingles on the primary facade and channel drop wood siding on the secondary facades, is capped by a gable roof. The primary facade faces west and includes 3 structural bays. There is a garage addition to the south with a shed roof, and another addition to the rear of the building with a shed roof. Typical fenestration consists of double-hung wood-sash windows with hoods. The primary entrance is located on the north facade and features a paneled wood door with a bracketed hood, accessed by a flight of wood stairs. Character-defining features include a wood porch, a bracketed cornice, sash windows with hoods, primary entrance door below a bracketed door hood, and a high false-front parapet at the roofline.<sup>3</sup>