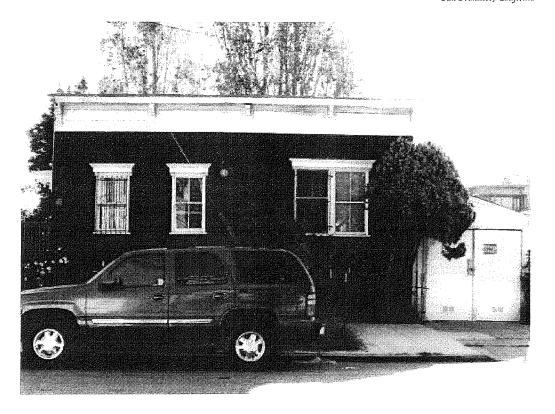

#### **Description of the Historic Building**

Located on the east side of Treat Avenue, between 22nd and 23rd Streets, 953 Treat Avenue sits on an irregular-shaped lot that measures 4,275 square feet. Built in 1887 as a wood framed, single-family residence in the Italianate style, it is a 1-story over raised basement structure. Clad in wood shingles on the primary facade and channel drop wood siding on the secondary facades, is capped by a gable roof. The primary facade faces west and includes 3 structural bays. There is a garage addition to the south with a shed roof, and another addition to the rear of the building with a shed roof. Typical fenestration consists of double-hung wood-sash windows with hoods. The primary entrance is located on the north facade and features a paneled wood door with a bracketed hood, accessed by a flight of wood stairs. Character-defining features include a wood porch, a bracketed cornice, sash windows with hoods, primary entrance door below a bracketed door hood, and a high false-front parapet at the roofline.<sup>3</sup>

#### Integrity

As was typical for modest 19th century vernacular residences, 953 Treat was subject to alterations, most unrecorded and unpermitted. After initial construction in 1887, the building incurred a series of small projecting volumes. No permits are extant. By 1914 the structure was fully built out. 953 Treat retains a high degree of original material in addition to the character-defining architectural features listed above, and retains its overall characteristics of the Italianate style.

The Primary Record (DPR form) completed in 2008 for the South Mission Historic Resources Survey, noted that the residence remained in good condition. 953 Treat retains a sufficient degree of integrity, which as defined by the standards of the National Register of Historic Places, allows a property to convey its significance and authenticity.