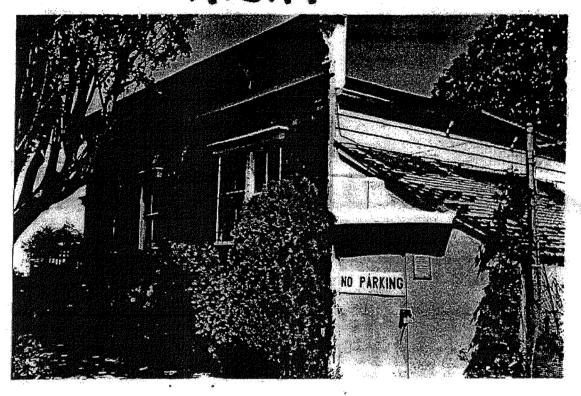

#### **Description of the Historic Building**

Located on the east side of Treat Avenue, between 22nd and 23rd Streets, 953 Treat Avenue sits on an irregular-shaped lot that measures 4,275 square feet. Built in 1887 as a wood framed, single-family residence in the Italianate style, it is a 1-story over raised basement structure. Clad in wood shingles on the primary facade and channel drop wood siding on the secondary facades, is capped by a gable roof. The primary facade faces west and includes 3 structural bays. There is a garage addition to the south with a shed roof, and another addition to the rear of the building with a shed roof. Typical fenestration consists of double-hung wood-sash windows with hoods. The primary entrance is located on the north facade and features a paneled wood door with a bracketed hood, accessed by a flight of wood stairs. Character-defining features include a wood porch, a bracketed cornice, sash windows with hoods, primary entrance door below a bracketed door hood, and a high false-front parapet at the roofline.<sup>3</sup>