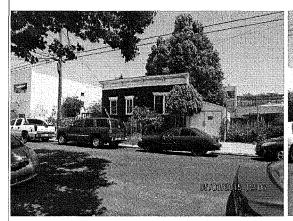

#### **Description of the Historic Building**

Located on the east side of Treat Avenue, between 22nd and 23rd Streets, 953 Treat Avenue sits on an irregular-shaped lot that measures 4,275 square feet. Built in 1887 as a wood framed, single-family residence in the Italianate style, it is a 1-story over raised basement structure. Clad in wood shingles on the primary facade and channel drop wood siding on the secondary facades, is capped by a gable roof. The primary facade faces west and includes 3 structural bays. There is a garage addition to the south with a shed roof, and another addition to the rear of the building with a shed roof. Typical fenestration consists of double-hung wood-sash windows with hoods. The primary entrance is located on the north facade and features a paneled wood door with a bracketed hood, accessed by a flight of wood stairs. Character-defining features include a wood porch, a bracketed cornice, sash windows with hoods, primary entrance door below a bracketed door hood, and a high false-front parapet at the roofline.<sup>3</sup>

#### Integrity

As was typical for modest 19th century vernacular residences, 953 Treat was subject to alterations, most unrecorded and unpermitted. After initial construction in 1887, the building incurred a series of small projecting volumes. No permits are extant. By 1914 the structure was fully built out. 953 Treat retains a high degree of original material in addition to the character-defining architectural features listed above, and retains its overall characteristics of the Italianate style.

The Primary Record (DPR form) completed in 2008 for the South Mission Historic Resources Survey, noted that the residence remained in good condition. 953 Treat retains a sufficient degree of integrity, which as defined by the standards of the National Register of Historic Places, allows a property to convey its significance and authenticity.