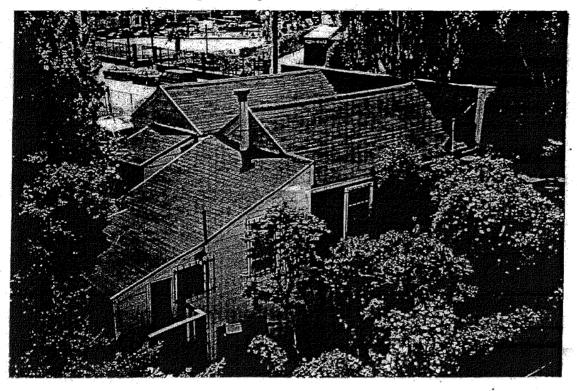

#### **Description of the Historic Building**

Located on the east side of Treat Avenue, between 22nd and 23rd Streets, 953 Treat Avenue sits on an irregular-shaped lot that measures 4,275 square feet. Built in 1887 as a wood framed, single-family residence in the Italianate style, it is a 1-story over raised basement structure. Clad in wood shingles on the primary facade and channel drop wood siding on the secondary facades, is capped by a gable roof. The primary facade faces west and includes 3 structural bays. There is a garage addition to the south with a shed roof, and another addition to the rear of the building with a shed roof. Typical fenestration consists of double-hung wood-sash windows with hoods. The primary entrance is located on the north facade and features a paneled wood door with a bracketed hood, accessed by a flight of wood stairs. Character-defining features include a wood porch, a bracketed cornice, sash windows with hoods, primary entrance door below a bracketed door hood, and a high false-front parapet at the roofline.<sup>3</sup>

#### Integrity

As was typical for modest 19th century vernacular residences, 953 Treat was subject to alterations, most unrecorded and unpermitted. After initial construction in 1887, the building incurred a series of small projecting volumes. No permits are extant. By 1914 the structure was fully built out. 953 Treat retains a high degree of original material in addition to the character-defining architectural features listed above, and retains its overall characteristics of the Italianate style.

The Primary Record (DPR form) completed in 2008 for the South Mission Historic Resources Survey, noted that the residence remained in good condition. 953 Treat retains a sufficient degree of integrity, which as defined by the standards of the National Register of Historic Places, allows a property to convey its significance and authenticity.