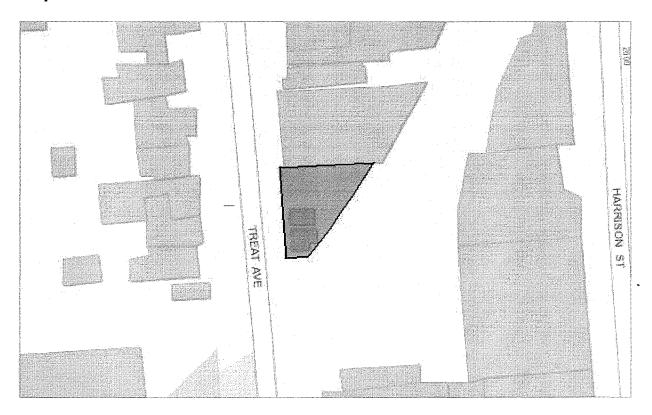

#### **Description of the Historic Building**

Located on the east side of Treat Avenue, between 22nd and 23rd Streets, 953 Treat Avenue sits on an irregular-shaped lot that measures 4,275 square feet. Built in 1887 as a wood framed, single-family residence in the Italianate style, it is a 1-story over raised basement structure. Clad in wood shingles on the primary facade and channel drop wood siding on the secondary facades, is capped by a gable roof. The primary facade faces west and includes 3 structural bays. There is a garage addition to the south with a shed roof, and another addition to the rear of the building with a shed roof. Typical fenestration consists of double-hung wood-sash windows with hoods. The primary entrance is located on the north facade and features a paneled wood door with a bracketed hood, accessed by a flight of wood stairs. Character-defining features include a wood porch, a bracketed cornice, sash windows with hoods, primary entrance door below a bracketed door hood, and a high false-front parapet at the roofline.<sup>3</sup>

#### Integrity

As was typical for modest 19th century vernacular residences, 953 Treat was subject to alterations, most unrecorded and unpermitted. After initial construction in 1887, the building incurred a series of small projecting volumes. No permits are extant. By 1914 the structure was fully built out. 953 Treat retains a high degree of original material in addition to the character-defining architectural features listed above, and retains its overall characteristics of the Italianate style.

The Primary Record (DPR form) completed in 2008 for the South Mission Historic Resources Survey, noted that the residence remained in good condition. 953 Treat retains a sufficient degree of integrity, which as defined by the standards of the National Register of Historic Places, allows a property to convey its significance and authenticity.