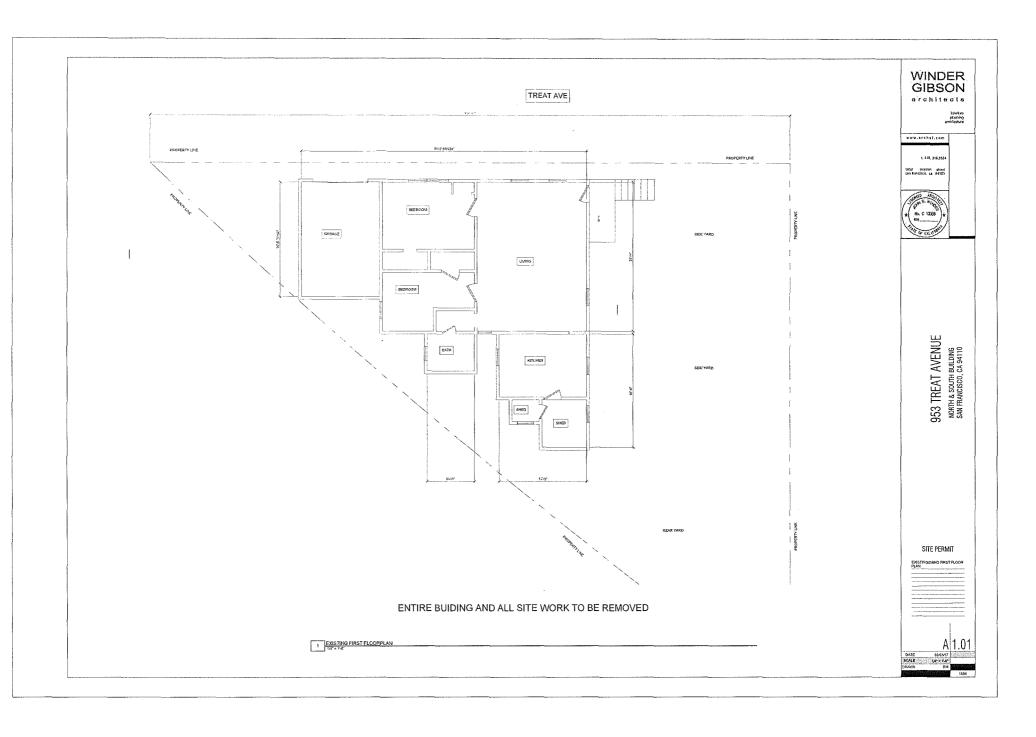

#### **Description of the Historic Building**

Located on the east side of Treat Avenue, between 22nd and 23rd Streets, 953 Treat Avenue sits on an irregular-shaped lot that measures 4,275 square feet. Built in 1887 as a wood framed, single-family residence in the Italianate style, it is a 1-story over raised basement structure. Clad in wood shingles on the primary facade and channel drop wood siding on the secondary facades, is capped by a gable roof. The primary facade faces west and includes 3 structural bays. There is a garage addition to the south with a shed roof, and another addition to the rear of the building with a shed roof. Typical fenestration consists of double-hung wood-sash windows with hoods. The primary entrance is located on the north facade and features a paneled wood door with a bracketed hood, accessed by a flight of wood stairs. Character-defining features include a wood porch, a bracketed cornice, sash windows with hoods, primary entrance door below a bracketed door hood, and a high false-front parapet at the roofline.<sup>3</sup>