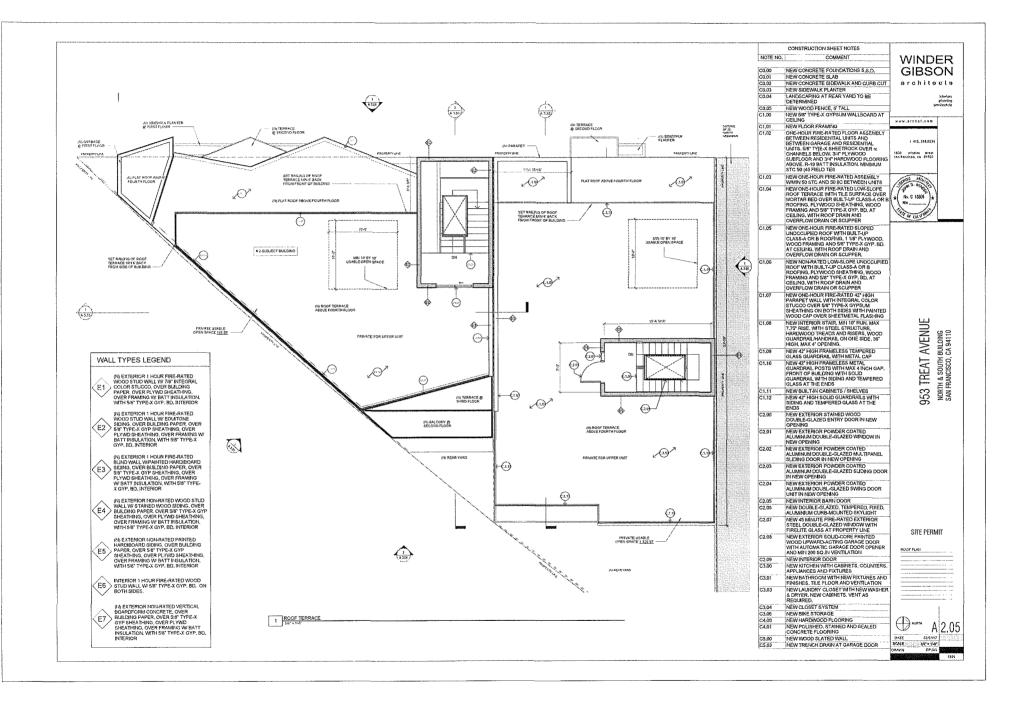

#### **Description of the Historic Building**

Located on the east side of Treat Avenue, between 22nd and 23rd Streets, 953 Treat Avenue sits on an irregular-shaped lot that measures 4,275 square feet. Built in 1887 as a wood framed, single-family residence in the Italianate style, it is a 1-story over raised basement structure. Clad in wood shingles on the primary facade and channel drop wood siding on the secondary facades, is capped by a gable roof. The primary facade faces west and includes 3 structural bays. There is a garage addition to the south with a shed roof, and another addition to the rear of the building with a shed roof. Typical fenestration consists of double-hung wood-sash windows with hoods. The primary entrance is located on the north facade and features a paneled wood door with a bracketed hood, accessed by a flight of wood stairs. Character-defining features include a wood porch, a bracketed cornice, sash windows with hoods, primary entrance door below a bracketed door hood, and a high false-front parapet at the roofline.<sup>3</sup>

#### Integrity

As was typical for modest 19th century vernacular residences, 953 Treat was subject to alterations, most unrecorded and unpermitted. After initial construction in 1887, the building incurred a series of small projecting volumes. No permits are extant. By 1914 the structure was fully built out. 953 Treat retains a high degree of original material in addition to the character-defining architectural features listed above, and retains its overall characteristics of the Italianate style.