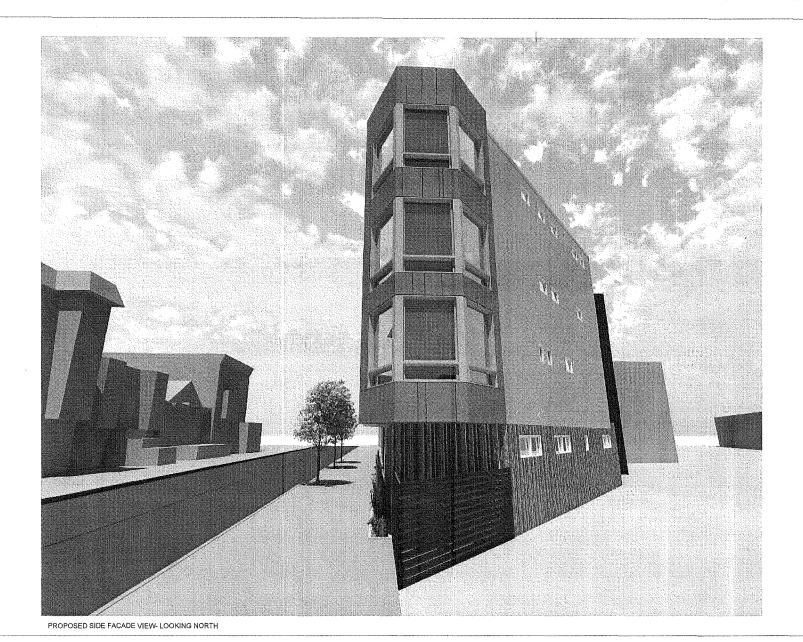

#### **Description of the Historic Building**

Located on the east side of Treat Avenue, between 22nd and 23rd Streets, 953 Treat Avenue sits on an irregular-shaped lot that measures 4,275 square feet. Built in 1887 as a wood framed, single-family residence in the Italianate style, it is a 1-story over raised basement structure. Clad in wood shingles on the primary facade and channel drop wood siding on the secondary facades, is capped by a gable roof. The primary facade faces west and includes 3 structural bays. There is a garage addition to the south with a shed roof, and another addition to the rear of the building with a shed roof. Typical fenestration consists of double-hung wood-sash windows with hoods. The primary entrance is located on the north facade and features a paneled wood door with a bracketed hood, accessed by a flight of wood stairs. Character-defining features include a wood porch, a bracketed cornice, sash windows with hoods, primary entrance door below a bracketed door hood, and a high false-front parapet at the roofline.<sup>3</sup>