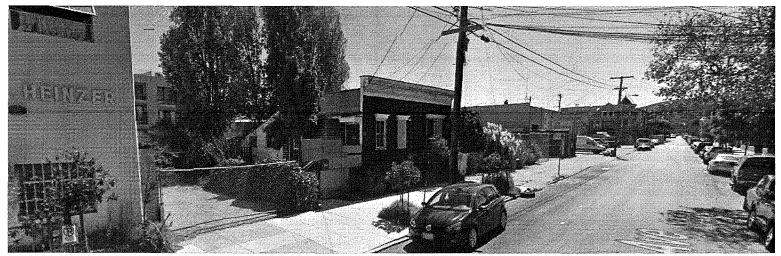

#### **Description of the Historic Building**

Located on the east side of Treat Avenue, between 22nd and 23rd Streets, 953 Treat Avenue sits on an irregular-shaped lot that measures 4,275 square feet. Built in 1887 as a wood framed, single-family residence in the Italianate style, it is a 1-story over raised basement structure. Clad in wood shingles on the primary facade and channel drop wood siding on the secondary facades, is capped by a gable roof. The primary facade faces west and includes 3 structural bays. There is a garage addition to the south with a shed roof, and another addition to the rear of the building with a shed roof. Typical fenestration consists of double-hung wood-sash windows with hoods. The primary entrance is located on the north facade and features a paneled wood door with a bracketed hood, accessed by a flight of wood stairs. Character-defining features include a wood porch, a bracketed cornice, sash windows with hoods, primary entrance door below a bracketed door hood, and a high false-front parapet at the roofline.<sup>3</sup>

The Primary Record (DPR form) completed in 2008 for the South Mission Historic Resources Survey, noted that the residence remained in good condition. 953 Treat retains a sufficient degree of integrity, which as defined by the standards of the National Register of Historic Places, allows a property to convey its significance and authenticity.