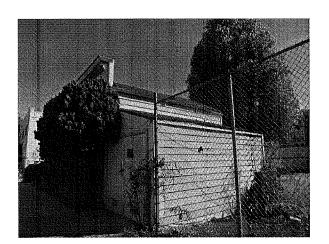

#### **Description of the Historic Building**

Located on the east side of Treat Avenue, between 22nd and 23rd Streets, 953 Treat Avenue sits on an irregular-shaped lot that measures 4,275 square feet. Built in 1887 as a wood framed, single-family residence in the Italianate style, it is a 1-story over raised basement structure. Clad in wood shingles on the primary facade and channel drop wood siding on the secondary facades, is capped by a gable roof. The primary facade faces west and includes 3 structural bays. There is a garage addition to the south with a shed roof, and another addition to the rear of the building with a shed roof. Typical fenestration consists of double-hung wood-sash windows with hoods. The primary entrance is located on the north facade and features a paneled wood door with a bracketed hood, accessed by a flight of wood stairs. Character-defining features include a wood porch, a bracketed cornice, sash windows with hoods, primary entrance door below a bracketed door hood, and a high false-front parapet at the roofline.<sup>3</sup>

#### Integrity

As was typical for modest 19th century vernacular residences, 953 Treat was subject to alterations, most unrecorded and unpermitted. After initial construction in 1887, the building incurred a series of small projecting volumes. No permits are extant. By 1914 the structure was fully built out. 953 Treat retains a high degree of original material in addition to the character-defining architectural features listed above, and retains its overall characteristics of the Italianate style.