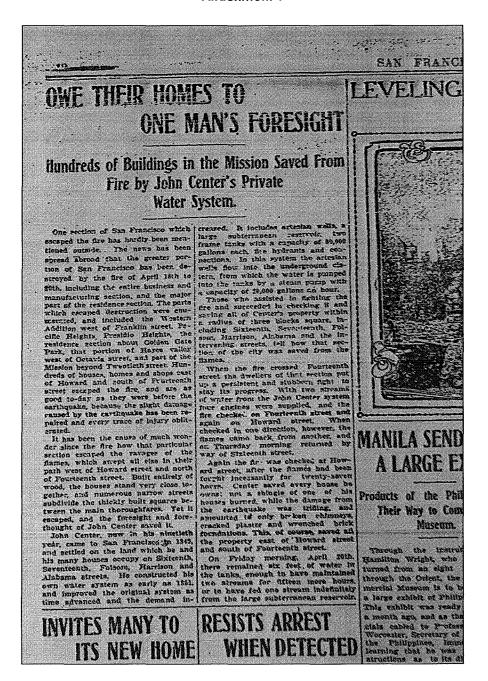

John Center Corporation owned 953 Treat from 1894-1924, during which time the building survived the 1906 earthquake and the fire that destroyed much of the northern Mission district. The post-earthquake fire destroyed much of the South of Market District before moving into the northeast Mission. The fire was halted at 20th Street just a few blocks north of 953 Treat.<sup>5</sup> The fire was extinguished because of the Center's supply of water. A few months after the disaster, an article in the San Francisco Chronicle titled, "Owe their Homes to One Man's Foresight, Hundreds of Buildings in the Mission Saved from Fire by John Center's Private Water System," stated:

John Center now in his 90th year, came to San Francisco in 1849 and settled on the land which he and his many houses occupy... He constructed his own water system as early as 1851 and improved the original system as time advanced and the demand increased. It includes artesian wells, a large subterranean reservoir, two frame tanks with a capacity of 80,000 gallons each, fire hydrants and connections.... [After 27 hours of fighting the fire] Center saved every house he owns, not a shingle of one of his houses burned while the damage from the earthquake was trifling... This saved all the property east of Howard (now South Van Ness) and south of 14th Street.<sup>7</sup>

John Center died in 1908. His obituary reiterated his contribution in saving hundreds of buildings in the Mission District from the post-earthquake fires, stating:

One of Center's most important acts was the boring of wells on his property at Sixteenth and Shotwell streets in 1881. Cut off from the supply of the Spring Water Company, the Mission was absolutely without fire

protection and Center prepared for the fire which he feared would come, although it was not until 25 years later that his foresight was proved correct and the wells he had dug proved of inestimable benefit not alone in saving his property but also of those around him.8

### MANILA SEND A LARGE E

Products of the Phi Their Way to Con Museum.

"Owe Their Homes to One Man's Foresight, Hundreds of Buildings in the Mission Saved from Fire by John Center's Private Water System" in the San Francisco Chronicle, 5 July 1906, p. 12.