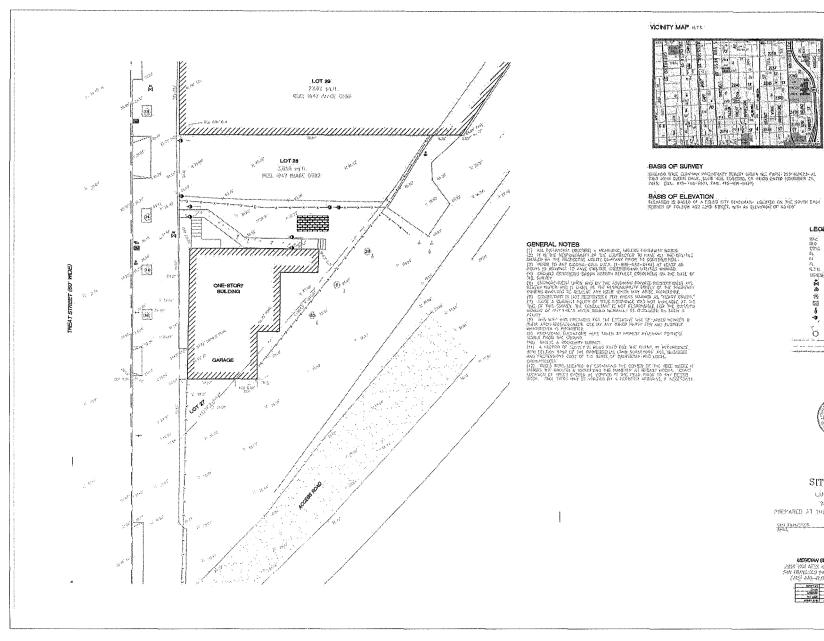

#### **Description of the Historic Building**

Located on the east side of Treat Avenue, between 22nd and 23rd Streets, 953 Treat Avenue sits on an irregular-shaped lot that measures 4,275 square feet. Built in 1887 as a wood framed, single-family residence in the Italianate style, it is a 1-story over raised basement structure. Clad in wood shingles on the primary facade and channel drop wood siding on the secondary facades, is capped by a gable roof. The primary facade faces west and includes 3 structural bays. There is a garage addition to the south with a shed roof, and another addition to the rear of the building with a shed roof. Typical fenestration consists of double-hung wood-sash windows with hoods. The primary entrance is located on the north facade and features a paneled wood door with a bracketed hood, accessed by a flight of wood stairs. Character-defining features include a wood porch, a bracketed cornice, sash windows with hoods, primary entrance door below a bracketed door hood, and a high false-front parapet at the roofline.<sup>3</sup>