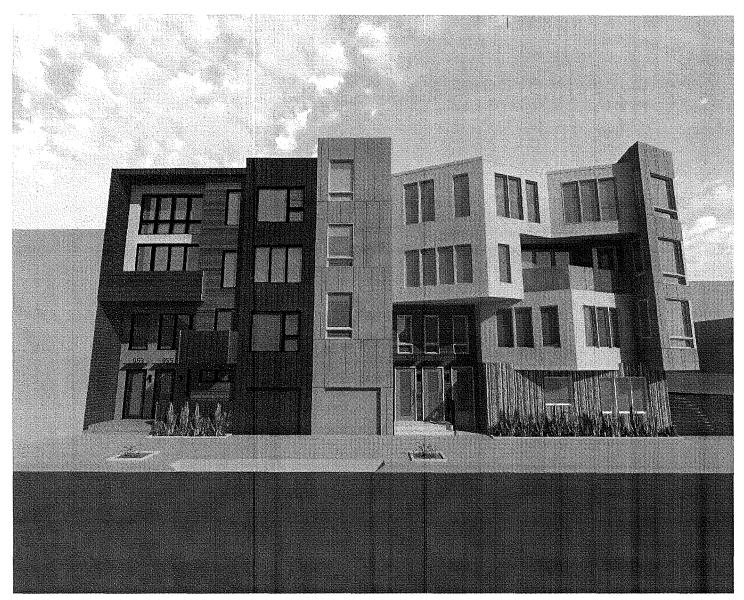

#### **Description of the Historic Building**

Located on the east side of Treat Avenue, between 22nd and 23rd Streets, 953 Treat Avenue sits on an irregular-shaped lot that measures 4,275 square feet. Built in 1887 as a wood framed, single-family residence in the Italianate style, it is a 1-story over raised basement structure. Clad in wood shingles on the primary facade and channel drop wood siding on the secondary facades, is capped by a gable roof. The primary facade faces west and includes 3 structural bays. There is a garage addition to the south with a shed roof, and another addition to the rear of the building with a shed roof. Typical fenestration consists of double-hung wood-sash windows with hoods. The primary entrance is located on the north facade and features a paneled wood door with a bracketed hood, accessed by a flight of wood stairs. Character-defining features include a wood porch, a bracketed cornice, sash windows with hoods, primary entrance door below a bracketed door hood, and a high false-front parapet at the roofline.<sup>3</sup>

#### Integrity

As was typical for modest 19th century vernacular residences, 953 Treat was subject to alterations, most unrecorded and unpermitted. After initial construction in 1887, the building incurred a series of small projecting volumes. No permits are extant. By 1914 the structure was fully built out. 953 Treat retains a high degree of original material in addition to the character-defining architectural features listed above, and retains its overall characteristics of the Italianate style.