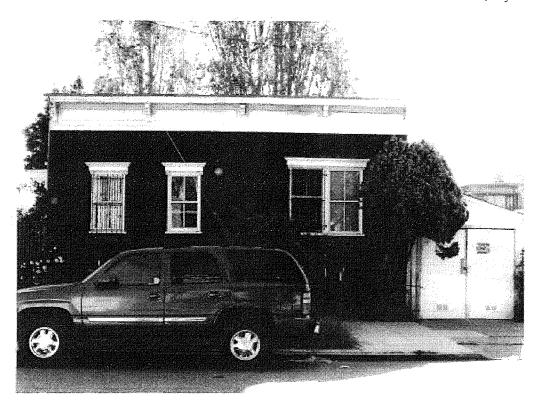

#### **Description of the Historic Building**

Located on the east side of Treat Avenue, between 22nd and 23rd Streets, 953 Treat Avenue sits on an irregular-shaped lot that measures 4,275 square feet. Built in 1887 as a wood framed, single-family residence in the Italianate style, it is a 1-story over raised basement structure. Clad in wood shingles on the primary facade and channel drop wood siding on the secondary facades, is capped by a gable roof. The primary facade faces west and includes 3 structural bays. There is a garage addition to the south with a shed roof, and another addition to the rear of the building with a shed roof. Typical fenestration consists of double-hung wood-sash windows with hoods. The primary entrance is located on the north facade and features a paneled wood door with a bracketed hood, accessed by a flight of wood stairs. Character-defining features include a wood porch, a bracketed cornice, sash windows with hoods, primary entrance door below a bracketed door hood, and a high false-front parapet at the roofline.<sup>3</sup>

#### Integrity

As was typical for modest 19th century vernacular residences, 953 Treat was subject to alterations, most unrecorded and unpermitted. After initial construction in 1887, the building incurred a series of small projecting volumes. No permits are extant. By 1914 the structure was fully built out. 953 Treat retains a high degree of original material in addition to the character-defining architectural features listed above, and retains its overall characteristics of the Italianate style.

The Primary Record (DPR form) completed in 2008 for the South Mission Historic Resources Survey, noted that the residence remained in good condition. 953 Treat retains a sufficient degree of integrity, which as defined by the standards of the National Register of Historic Places, allows a property to convey its significance and authenticity.