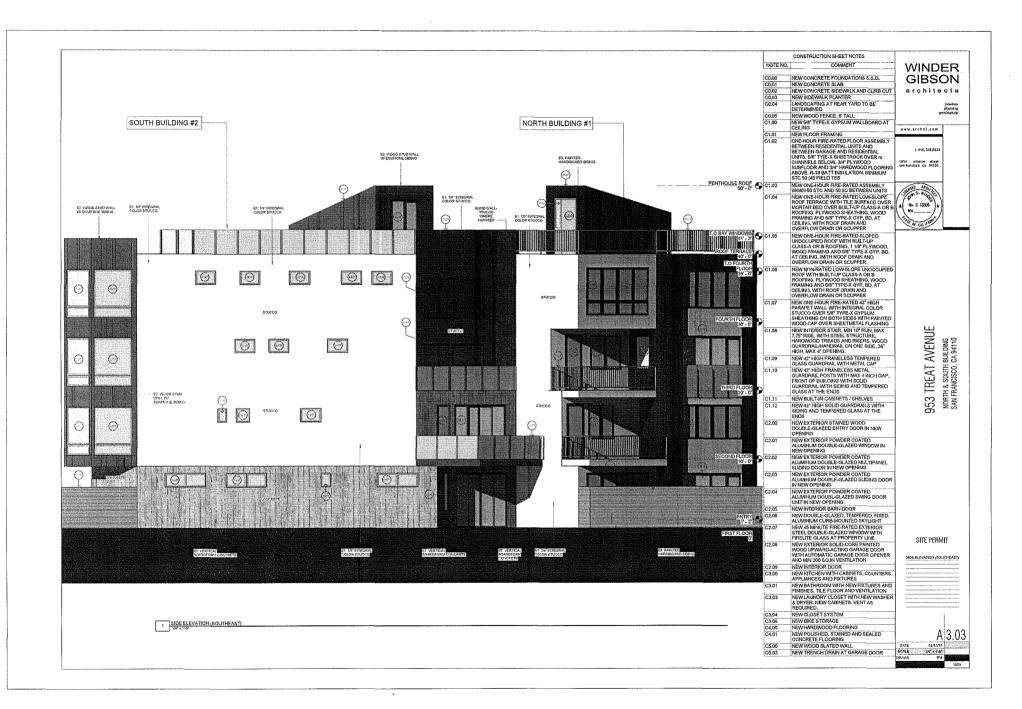

#### **Description of the Historic Building**

Located on the east side of Treat Avenue, between 22nd and 23rd Streets, 953 Treat Avenue sits on an irregular-shaped lot that measures 4,275 square feet. Built in 1887 as a wood framed, single-family residence in the Italianate style, it is a 1-story over raised basement structure. Clad in wood shingles on the primary facade and channel drop wood siding on the secondary facades, is capped by a gable roof. The primary facade faces west and includes 3 structural bays. There is a garage addition to the south with a shed roof, and another addition to the rear of the building with a shed roof. Typical fenestration consists of double-hung wood-sash windows with hoods. The primary entrance is located on the north facade and features a paneled wood door with a bracketed hood, accessed by a flight of wood stairs. Character-defining features include a wood porch, a bracketed cornice, sash windows with hoods, primary entrance door below a bracketed door hood, and a high false-front parapet at the roofline.<sup>3</sup>