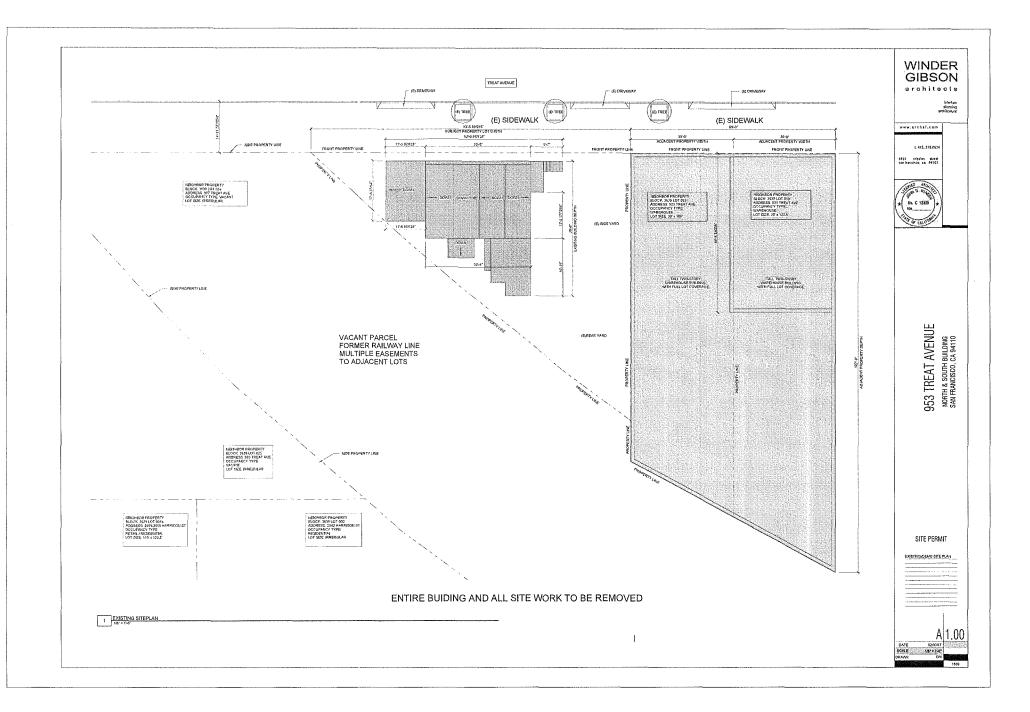

#### **Description of the Historic Building**

Located on the east side of Treat Avenue, between 22nd and 23rd Streets, 953 Treat Avenue sits on an irregular-shaped lot that measures 4,275 square feet. Built in 1887 as a wood framed, single-family residence in the Italianate style, it is a 1-story over raised basement structure. Clad in wood shingles on the primary facade and channel drop wood siding on the secondary facades, is capped by a gable roof. The primary facade faces west and includes 3 structural bays. There is a garage addition to the south with a shed roof, and another addition to the rear of the building with a shed roof. Typical fenestration consists of double-hung wood-sash windows with hoods. The primary entrance is located on the north facade and features a paneled wood door with a bracketed hood, accessed by a flight of wood stairs. Character-defining features include a wood porch, a bracketed cornice, sash windows with hoods, primary entrance door below a bracketed door hood, and a high false-front parapet at the roofline.<sup>3</sup>