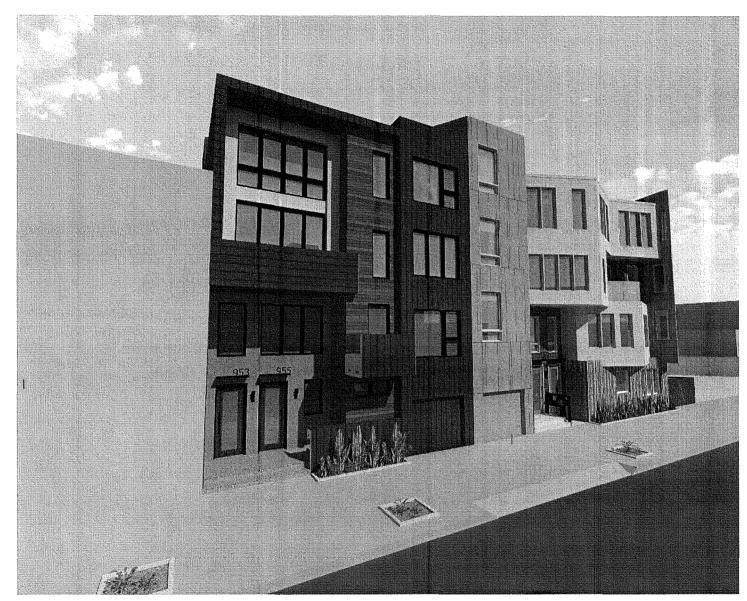

#### **Description of the Historic Building**

Located on the east side of Treat Avenue, between 22nd and 23rd Streets, 953 Treat Avenue sits on an irregular-shaped lot that measures 4,275 square feet. Built in 1887 as a wood framed, single-family residence in the Italianate style, it is a 1-story over raised basement structure. Clad in wood shingles on the primary facade and channel drop wood siding on the secondary facades, is capped by a gable roof. The primary facade faces west and includes 3 structural bays. There is a garage addition to the south with a shed roof, and another addition to the rear of the building with a shed roof. Typical fenestration consists of double-hung wood-sash windows with hoods. The primary entrance is located on the north facade and features a paneled wood door with a bracketed hood, accessed by a flight of wood stairs. Character-defining features include a wood porch, a bracketed cornice, sash windows with hoods, primary entrance door below a bracketed door hood, and a high false-front parapet at the roofline.<sup>3</sup>