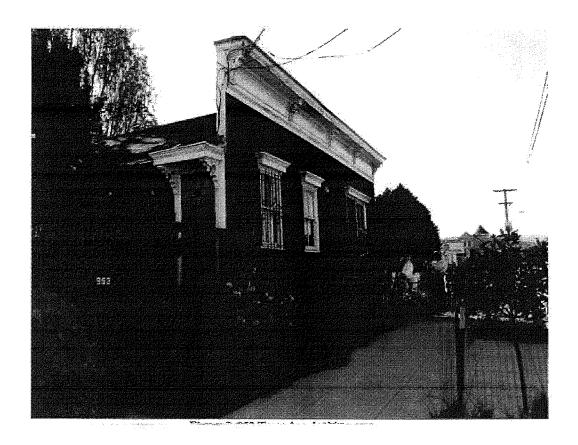

#### **Description of the Historic Building**

Located on the east side of Treat Avenue, between 22nd and 23rd Streets, 953 Treat Avenue sits on an irregular-shaped lot that measures 4,275 square feet. Built in 1887 as a wood framed, single-family residence in the Italianate style, it is a 1-story over raised basement structure. Clad in wood shingles on the primary facade and channel drop wood siding on the secondary facades, is capped by a gable roof. The primary facade faces west and includes 3 structural bays. There is a garage addition to the south with a shed roof, and another addition to the rear of the building with a shed roof. Typical fenestration consists of double-hung wood-sash windows with hoods. The primary entrance is located on the north facade and features a paneled wood door with a bracketed hood, accessed by a flight of wood stairs. Character-defining features include a wood porch, a bracketed cornice, sash windows with hoods, primary entrance door below a bracketed door hood, and a high false-front parapet at the roofline.<sup>3</sup>

#### Integrity

As was typical for modest 19th century vernacular residences, 953 Treat was subject to alterations, most unrecorded and unpermitted. After initial construction in 1887, the building incurred a series of small projecting volumes. No permits are extant. By 1914 the structure was fully built out. 953 Treat retains a high degree of original material in addition to the character-defining architectural features listed above, and retains its overall characteristics of the Italianate style.

The Primary Record (DPR form) completed in 2008 for the South Mission Historic Resources Survey, noted that the residence remained in good condition. 953 Treat retains a sufficient degree of integrity, which as defined by the standards of the National Register of Historic Places, allows a property to convey its significance and authenticity.