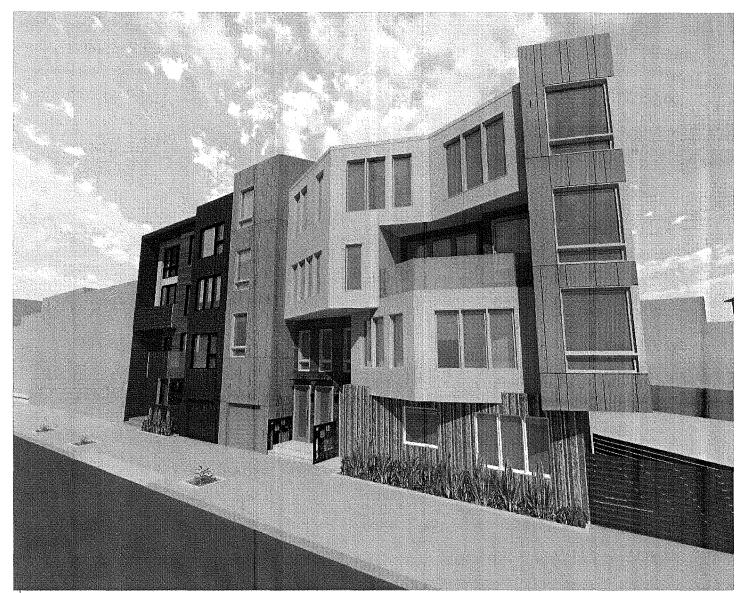

#### **Description of the Historic Building**

Located on the east side of Treat Avenue, between 22nd and 23rd Streets, 953 Treat Avenue sits on an irregular-shaped lot that measures 4,275 square feet. Built in 1887 as a wood framed, single-family residence in the Italianate style, it is a 1-story over raised basement structure. Clad in wood shingles on the primary facade and channel drop wood siding on the secondary facades, is capped by a gable roof. The primary facade faces west and includes 3 structural bays. There is a garage addition to the south with a shed roof, and another addition to the rear of the building with a shed roof. Typical fenestration consists of double-hung wood-sash windows with hoods. The primary entrance is located on the north facade and features a paneled wood door with a bracketed hood, accessed by a flight of wood stairs. Character-defining features include a wood porch, a bracketed cornice, sash windows with hoods, primary entrance door below a bracketed door hood, and a high false-front parapet at the roofline.<sup>3</sup>

#### Integrity

As was typical for modest 19th century vernacular residences, 953 Treat was subject to alterations, most unrecorded and unpermitted. After initial construction in 1887, the building incurred a series of small projecting volumes. No permits are extant. By 1914 the structure was fully built out. 953 Treat retains a high degree of original material in addition to the character-defining architectural features listed above, and retains its overall characteristics of the Italianate style.