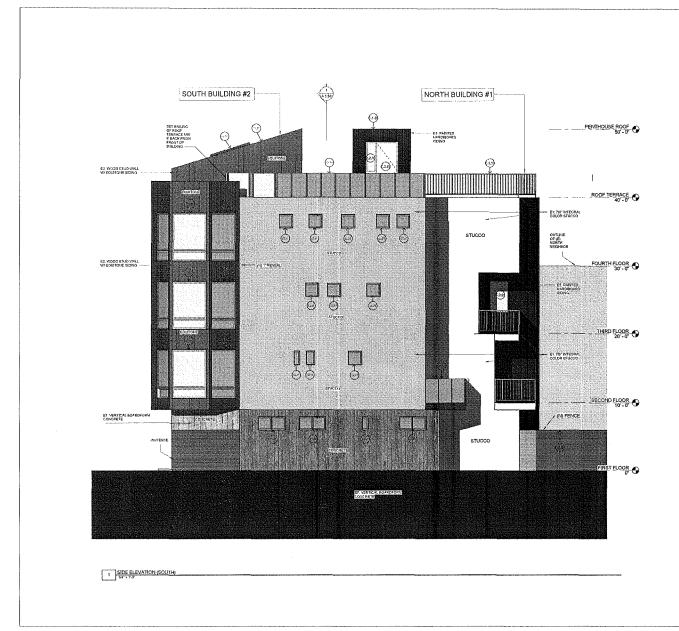

#### **Description of the Historic Building**

Located on the east side of Treat Avenue, between 22nd and 23rd Streets, 953 Treat Avenue sits on an irregular-shaped lot that measures 4,275 square feet. Built in 1887 as a wood framed, single-family residence in the Italianate style, it is a 1-story over raised basement structure. Clad in wood shingles on the primary facade and channel drop wood siding on the secondary facades, is capped by a gable roof. The primary facade faces west and includes 3 structural bays. There is a garage addition to the south with a shed roof, and another addition to the rear of the building with a shed roof. Typical fenestration consists of double-hung wood-sash windows with hoods. The primary entrance is located on the north facade and features a paneled wood door with a bracketed hood, accessed by a flight of wood stairs. Character-defining features include a wood porch, a bracketed cornice, sash windows with hoods, primary entrance door below a bracketed door hood, and a high false-front parapet at the roofline.<sup>3</sup>

#### Integrity

As was typical for modest 19th century vernacular residences, 953 Treat was subject to alterations, most unrecorded and unpermitted. After initial construction in 1887, the building incurred a series of small projecting volumes. No permits are extant. By 1914 the structure was fully built out. 953 Treat retains a high degree of original material in addition to the character-defining architectural features listed above, and retains its overall characteristics of the Italianate style.