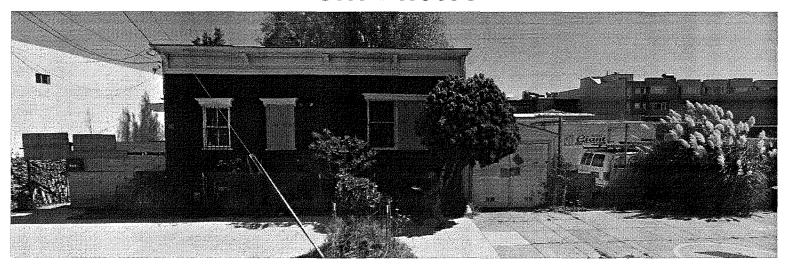

#### **Description of the Historic Building**

Located on the east side of Treat Avenue, between 22nd and 23rd Streets, 953 Treat Avenue sits on an irregular-shaped lot that measures 4,275 square feet. Built in 1887 as a wood framed, single-family residence in the Italianate style, it is a 1-story over raised basement structure. Clad in wood shingles on the primary facade and channel drop wood siding on the secondary facades, is capped by a gable roof. The primary facade faces west and includes 3 structural bays. There is a garage addition to the south with a shed roof, and another addition to the rear of the building with a shed roof. Typical fenestration consists of double-hung wood-sash windows with hoods. The primary entrance is located on the north facade and features a paneled wood door with a bracketed hood, accessed by a flight of wood stairs. Character-defining features include a wood porch, a bracketed cornice, sash windows with hoods, primary entrance door below a bracketed door hood, and a high false-front parapet at the roofline.<sup>3</sup>

#### Integrity

As was typical for modest 19th century vernacular residences, 953 Treat was subject to alterations, most unrecorded and unpermitted. After initial construction in 1887, the building incurred a series of small projecting volumes. No permits are extant. By 1914 the structure was fully built out. 953 Treat retains a high degree of original material in addition to the character-defining architectural features listed above, and retains its overall characteristics of the Italianate style.