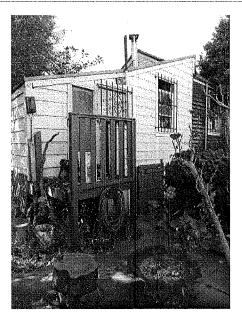

#### **Description of the Historic Building**

Located on the east side of Treat Avenue, between 22nd and 23rd Streets, 953 Treat Avenue sits on an irregular-shaped lot that measures 4,275 square feet. Built in 1887 as a wood framed, single-family residence in the Italianate style, it is a 1-story over raised basement structure. Clad in wood shingles on the primary facade and channel drop wood siding on the secondary facades, is capped by a gable roof. The primary facade faces west and includes 3 structural bays. There is a garage addition to the south with a shed roof, and another addition to the rear of the building with a shed roof. Typical fenestration consists of double-hung wood-sash windows with hoods. The primary entrance is located on the north facade and features a paneled wood door with a bracketed hood, accessed by a flight of wood stairs. Character-defining features include a wood porch, a bracketed cornice, sash windows with hoods, primary entrance door below a bracketed door hood, and a high false-front parapet at the roofline.<sup>3</sup>

#### Integrity

As was typical for modest 19th century vernacular residences, 953 Treat was subject to alterations, most unrecorded and unpermitted. After initial construction in 1887, the building incurred a series of small projecting volumes. No permits are extant. By 1914 the structure was fully built out. 953 Treat retains a high degree of original material in addition to the character-defining architectural features listed above, and retains its overall characteristics of the Italianate style.

The Primary Record (DPR form) completed in 2008 for the South Mission Historic Resources Survey, noted that the residence remained in good condition. 953 Treat retains a sufficient degree of integrity, which as defined by the standards of the National Register of Historic Places, allows a property to convey its significance and authenticity.