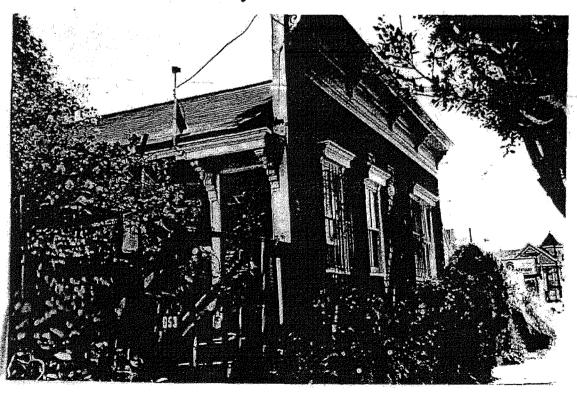

#### **Description of the Historic Building**

Located on the east side of Treat Avenue, between 22nd and 23rd Streets, 953 Treat Avenue sits on an irregular-shaped lot that measures 4,275 square feet. Built in 1887 as a wood framed, single-family residence in the Italianate style, it is a 1-story over raised basement structure. Clad in wood shingles on the primary facade and channel drop wood siding on the secondary facades, is capped by a gable roof. The primary facade faces west and includes 3 structural bays. There is a garage addition to the south with a shed roof, and another addition to the rear of the building with a shed roof. Typical fenestration consists of double-hung wood-sash windows with hoods. The primary entrance is located on the north facade and features a paneled wood door with a bracketed hood, accessed by a flight of wood stairs. Character-defining features include a wood porch, a bracketed cornice, sash windows with hoods, primary entrance door below a bracketed door hood, and a high false-front parapet at the roofline.<sup>3</sup>

#### Integrity

As was typical for modest 19th century vernacular residences, 953 Treat was subject to alterations, most unrecorded and unpermitted. After initial construction in 1887, the building incurred a series of small projecting volumes. No permits are extant. By 1914 the structure was fully built out. 953 Treat retains a high degree of original material in addition to the character-defining architectural features listed above, and retains its overall characteristics of the Italianate style.