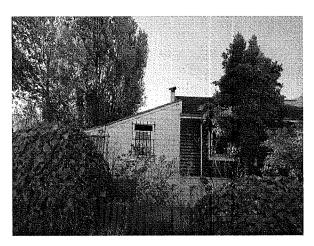

The project proposes the demolition of the existing single-family residence at 953 Treat Avenue constructed in 1887. It is my professional opinion that the residence is a historic resource that qualifies for individual listing in the California Register of Historical Resources under Criteria 1 and 2. The 130-year old structure is a good example of vernacular, worker housing in the Italianate style and is significant for its association with John Center, pioneer, builder and businessman.

#### **Description of the Historic Building**

Located on the east side of Treat Avenue, between 22nd and 23rd Streets, 953 Treat Avenue sits on an irregular-shaped lot that measures 4,275 square feet. Built in 1887 as a wood framed, single-family residence in the Italianate style, it is a 1-story over raised basement structure. Clad in wood shingles on the primary facade and channel drop wood siding on the secondary facades, is capped by a gable roof. The primary facade faces west and includes 3 structural bays. There is a garage addition to the south with a shed roof, and another addition to the rear of the building with a shed roof. Typical fenestration consists of double-hung wood-sash windows with hoods. The primary entrance is located on the north facade and features a paneled wood door with a bracketed hood, accessed by a flight of wood stairs. Character-defining features include a wood porch, a bracketed cornice, sash windows with hoods, primary entrance door below a bracketed door hood, and a high false-front parapet at the roofline.<sup>3</sup>