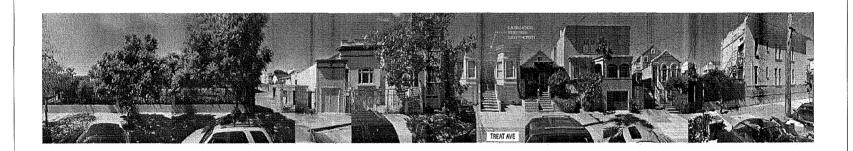

#### **Description of the Historic Building**

Located on the east side of Treat Avenue, between 22nd and 23rd Streets, 953 Treat Avenue sits on an irregular-shaped lot that measures 4,275 square feet. Built in 1887 as a wood framed, single-family residence in the Italianate style, it is a 1-story over raised basement structure. Clad in wood shingles on the primary facade and channel drop wood siding on the secondary facades, is capped by a gable roof. The primary facade faces west and includes 3 structural bays. There is a garage addition to the south with a shed roof, and another addition to the rear of the building with a shed roof. Typical fenestration consists of double-hung wood-sash windows with hoods. The primary entrance is located on the north facade and features a paneled wood door with a bracketed hood, accessed by a flight of wood stairs. Character-defining features include a wood porch, a bracketed cornice, sash windows with hoods, primary entrance door below a bracketed door hood, and a high false-front parapet at the roofline.<sup>3</sup>

#### Integrity

As was typical for modest 19th century vernacular residences, 953 Treat was subject to alterations, most unrecorded and unpermitted. After initial construction in 1887, the building incurred a series of small projecting volumes. No permits are extant. By 1914 the structure was fully built out. 953 Treat retains a high degree of original material in addition to the character-defining architectural features listed above, and retains its overall characteristics of the Italianate style.

The Primary Record (DPR form) completed in 2008 for the South Mission Historic Resources Survey, noted that the residence remained in good condition. 953 Treat retains a sufficient degree of integrity, which as defined by the standards of the National Register of Historic Places, allows a property to convey its significance and authenticity.