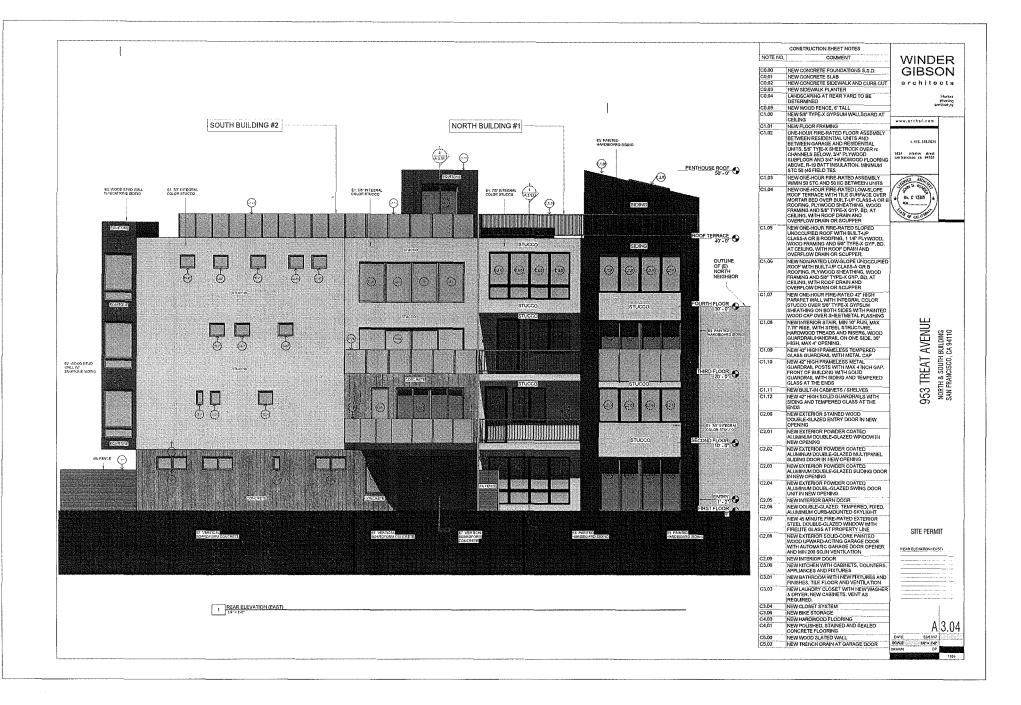

#### **Description of the Historic Building**

Located on the east side of Treat Avenue, between 22nd and 23rd Streets, 953 Treat Avenue sits on an irregular-shaped lot that measures 4,275 square feet. Built in 1887 as a wood framed, single-family residence in the Italianate style, it is a 1-story over raised basement structure. Clad in wood shingles on the primary facade and channel drop wood siding on the secondary facades, is capped by a gable roof. The primary facade faces west and includes 3 structural bays. There is a garage addition to the south with a shed roof, and another addition to the rear of the building with a shed roof. Typical fenestration consists of double-hung wood-sash windows with hoods. The primary entrance is located on the north facade and features a paneled wood door with a bracketed hood, accessed by a flight of wood stairs. Character-defining features include a wood porch, a bracketed cornice, sash windows with hoods, primary entrance door below a bracketed door hood, and a high false-front parapet at the roofline.<sup>3</sup>