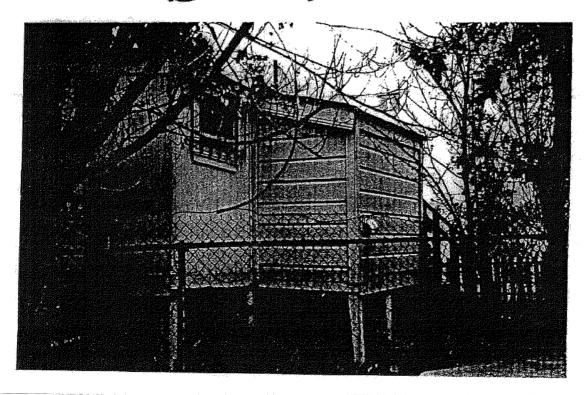

#### **Description of the Historic Building**

Located on the east side of Treat Avenue, between 22nd and 23rd Streets, 953 Treat Avenue sits on an irregular-shaped lot that measures 4,275 square feet. Built in 1887 as a wood framed, single-family residence in the Italianate style, it is a 1-story over raised basement structure. Clad in wood shingles on the primary facade and channel drop wood siding on the secondary facades, is capped by a gable roof. The primary facade faces west and includes 3 structural bays. There is a garage addition to the south with a shed roof, and another addition to the rear of the building with a shed roof. Typical fenestration consists of double-hung wood-sash windows with hoods. The primary entrance is located on the north facade and features a paneled wood door with a bracketed hood, accessed by a flight of wood stairs. Character-defining features include a wood porch, a bracketed cornice, sash windows with hoods, primary entrance door below a bracketed door hood, and a high false-front parapet at the roofline.<sup>3</sup>

#### Integrity

As was typical for modest 19th century vernacular residences, 953 Treat was subject to alterations, most unrecorded and unpermitted. After initial construction in 1887, the building incurred a series of small projecting volumes. No permits are extant. By 1914 the structure was fully built out. 953 Treat retains a high degree of original material in addition to the character-defining architectural features listed above, and retains its overall characteristics of the Italianate style.

The Primary Record (DPR form) completed in 2008 for the South Mission Historic Resources Survey, noted that the residence remained in good condition. 953 Treat retains a sufficient degree of integrity, which as defined by the standards of the National Register of Historic Places, allows a property to convey its significance and authenticity.