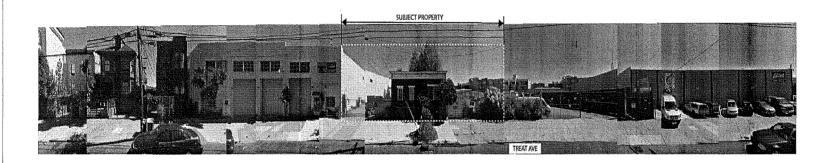

#### **Description of the Historic Building**

Located on the east side of Treat Avenue, between 22nd and 23rd Streets, 953 Treat Avenue sits on an irregular-shaped lot that measures 4,275 square feet. Built in 1887 as a wood framed, single-family residence in the Italianate style, it is a 1-story over raised basement structure. Clad in wood shingles on the primary facade and channel drop wood siding on the secondary facades, is capped by a gable roof. The primary facade faces west and includes 3 structural bays. There is a garage addition to the south with a shed roof, and another addition to the rear of the building with a shed roof. Typical fenestration consists of double-hung wood-sash windows with hoods. The primary entrance is located on the north facade and features a paneled wood door with a bracketed hood, accessed by a flight of wood stairs. Character-defining features include a wood porch, a bracketed cornice, sash windows with hoods, primary entrance door below a bracketed door hood, and a high false-front parapet at the roofline.<sup>3</sup>