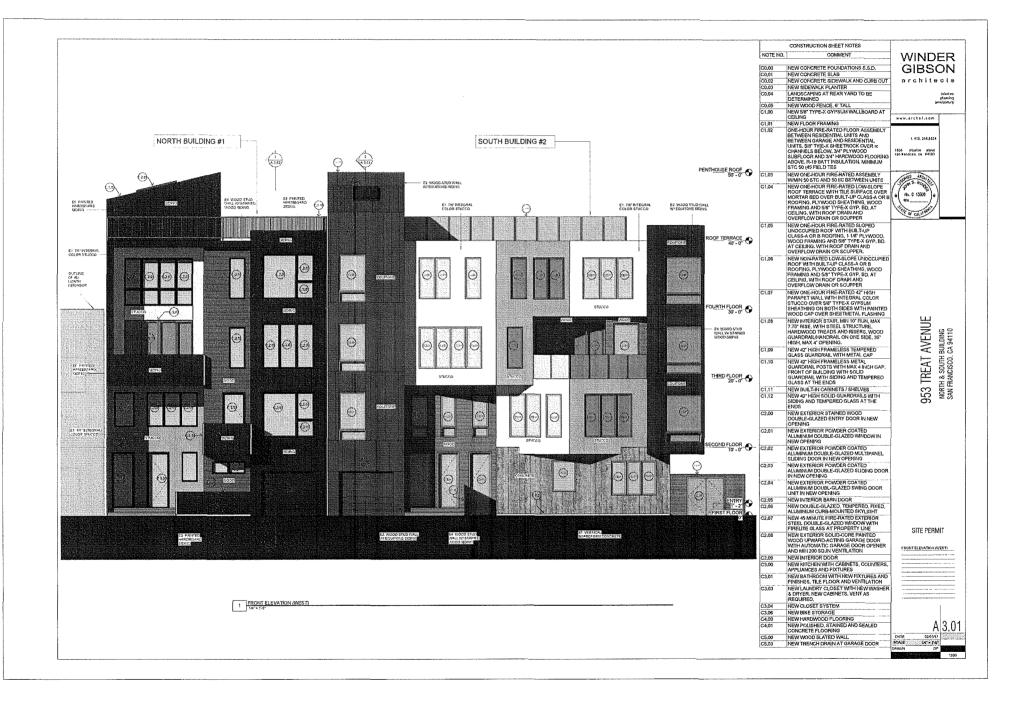

#### **Description of the Historic Building**

Located on the east side of Treat Avenue, between 22nd and 23rd Streets, 953 Treat Avenue sits on an irregular-shaped lot that measures 4,275 square feet. Built in 1887 as a wood framed, single-family residence in the Italianate style, it is a 1-story over raised basement structure. Clad in wood shingles on the primary facade and channel drop wood siding on the secondary facades, is capped by a gable roof. The primary facade faces west and includes 3 structural bays. There is a garage addition to the south with a shed roof, and another addition to the rear of the building with a shed roof. Typical fenestration consists of double-hung wood-sash windows with hoods. The primary entrance is located on the north facade and features a paneled wood door with a bracketed hood, accessed by a flight of wood stairs. Character-defining features include a wood porch, a bracketed cornice, sash windows with hoods, primary entrance door below a bracketed door hood, and a high false-front parapet at the roofline.<sup>3</sup>

#### Integrity

As was typical for modest 19th century vernacular residences, 953 Treat was subject to alterations, most unrecorded and unpermitted. After initial construction in 1887, the building incurred a series of small projecting volumes. No permits are extant. By 1914 the structure was fully built out. 953 Treat retains a high degree of original material in addition to the character-defining architectural features listed above, and retains its overall characteristics of the Italianate style.