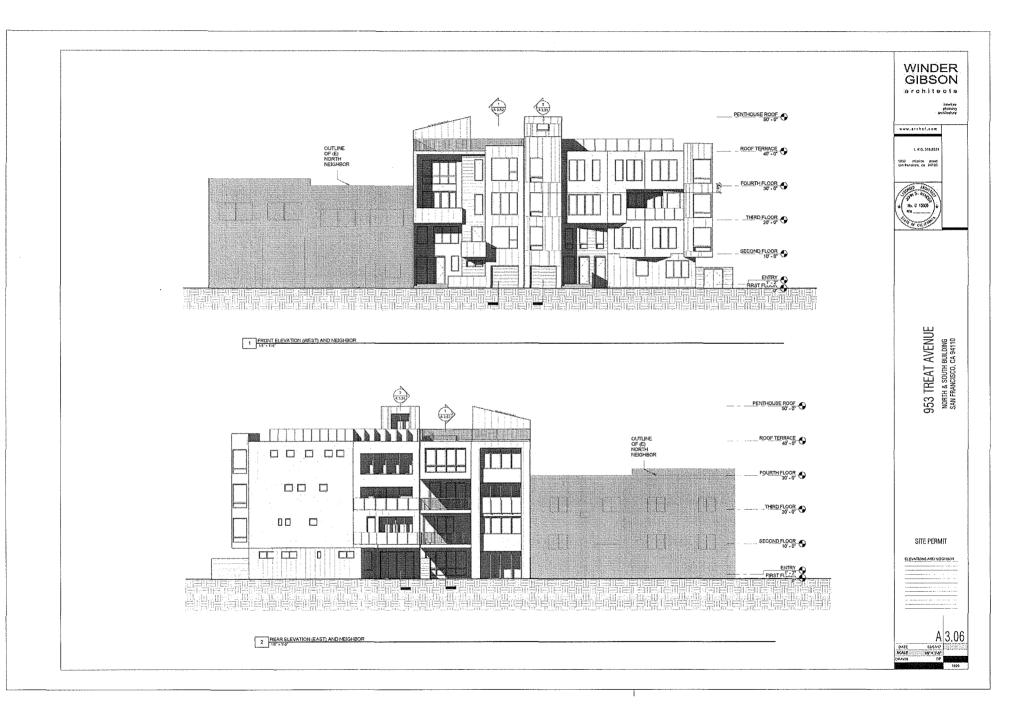

#### **Description of the Historic Building**

Located on the east side of Treat Avenue, between 22nd and 23rd Streets, 953 Treat Avenue sits on an irregular-shaped lot that measures 4,275 square feet. Built in 1887 as a wood framed, single-family residence in the Italianate style, it is a 1-story over raised basement structure. Clad in wood shingles on the primary facade and channel drop wood siding on the secondary facades, is capped by a gable roof. The primary facade faces west and includes 3 structural bays. There is a garage addition to the south with a shed roof, and another addition to the rear of the building with a shed roof. Typical fenestration consists of double-hung wood-sash windows with hoods. The primary entrance is located on the north facade and features a paneled wood door with a bracketed hood, accessed by a flight of wood stairs. Character-defining features include a wood porch, a bracketed cornice, sash windows with hoods, primary entrance door below a bracketed door hood, and a high false-front parapet at the roofline.<sup>3</sup>