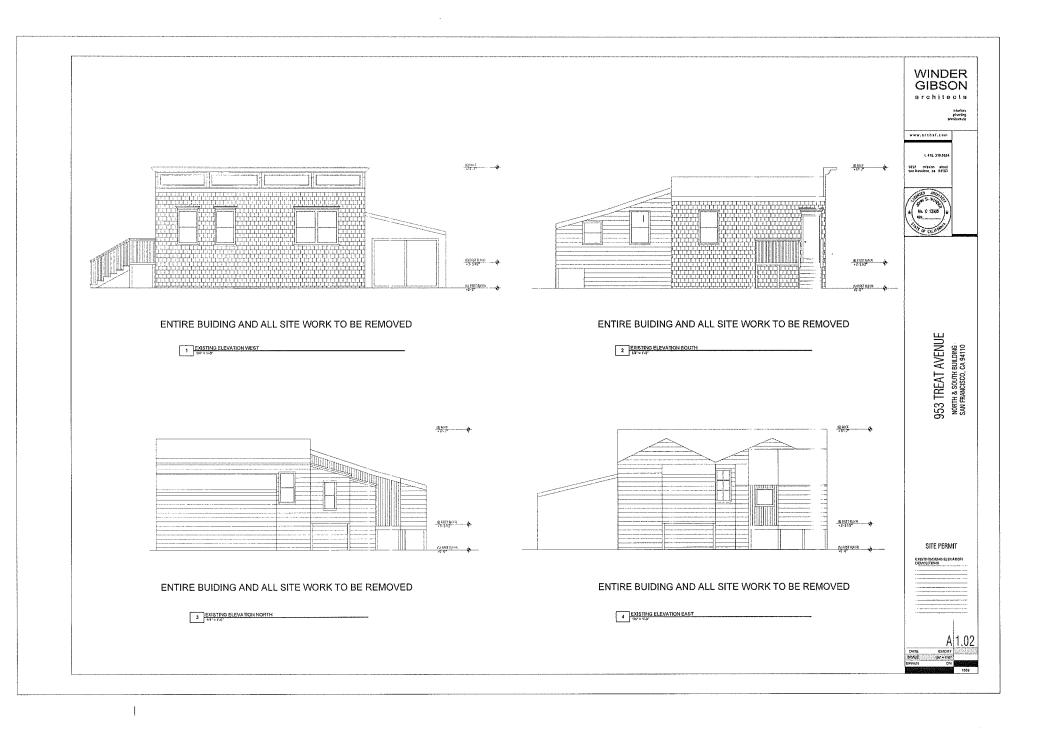

#### **Description of the Historic Building**

Located on the east side of Treat Avenue, between 22nd and 23rd Streets, 953 Treat Avenue sits on an irregular-shaped lot that measures 4,275 square feet. Built in 1887 as a wood framed, single-family residence in the Italianate style, it is a 1-story over raised basement structure. Clad in wood shingles on the primary facade and channel drop wood siding on the secondary facades, is capped by a gable roof. The primary facade faces west and includes 3 structural bays. There is a garage addition to the south with a shed roof, and another addition to the rear of the building with a shed roof. Typical fenestration consists of double-hung wood-sash windows with hoods. The primary entrance is located on the north facade and features a paneled wood door with a bracketed hood, accessed by a flight of wood stairs. Character-defining features include a wood porch, a bracketed cornice, sash windows with hoods, primary entrance door below a bracketed door hood, and a high false-front parapet at the roofline.<sup>3</sup>