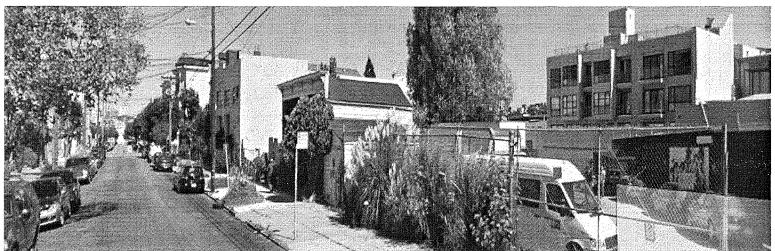

#### **Description of the Historic Building**

Located on the east side of Treat Avenue, between 22nd and 23rd Streets, 953 Treat Avenue sits on an irregular-shaped lot that measures 4,275 square feet. Built in 1887 as a wood framed, single-family residence in the Italianate style, it is a 1-story over raised basement structure. Clad in wood shingles on the primary facade and channel drop wood siding on the secondary facades, is capped by a gable roof. The primary facade faces west and includes 3 structural bays. There is a garage addition to the south with a shed roof, and another addition to the rear of the building with a shed roof. Typical fenestration consists of double-hung wood-sash windows with hoods. The primary entrance is located on the north facade and features a paneled wood door with a bracketed hood, accessed by a flight of wood stairs. Character-defining features include a wood porch, a bracketed cornice, sash windows with hoods, primary entrance door below a bracketed door hood, and a high false-front parapet at the roofline.<sup>3</sup>

#### Integrity

As was typical for modest 19th century vernacular residences, 953 Treat was subject to alterations, most unrecorded and unpermitted. After initial construction in 1887, the building incurred a series of small projecting volumes. No permits are extant. By 1914 the structure was fully built out. 953 Treat retains a high degree of original material in addition to the character-defining architectural features listed above, and retains its overall characteristics of the Italianate style.

The Primary Record (DPR form) completed in 2008 for the South Mission Historic Resources Survey, noted that the residence remained in good condition. 953 Treat retains a sufficient degree of integrity, which as defined by the standards of the National Register of Historic Places, allows a property to convey its significance and authenticity.