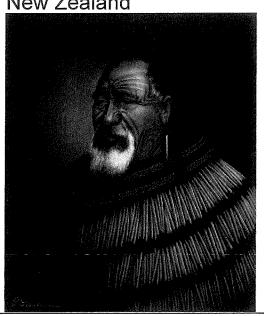

Gottfried Lindauer's New Zealand

The Māori Portraits

de Young, Galleries 60-61, Fall 2017–Winter 2018 Christina Hellmich

Gottfried Lindauer (1839-1926)
Paora Tuhaere
1895
oil on canvas
833 x 717 x 50 mm
Auckland Art Gallery Toi o
Tamaki, gift of Mr H E Partridge,
1915