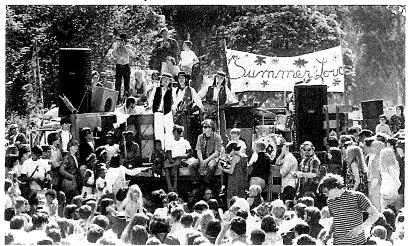

## Summer of Love

Herbst Special Exhibition galleries, de Young April 15–August 20, 2017 Colleen Terry, Jill D'Alessandro, and Julian Cox

Jim Marshall, The Charlatans play a free concert off the back of a flatbed truck in the Panhandle by Golden Gate Park, 1967