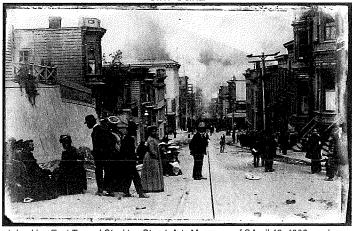

# San Francisco's 1906 Earthquake through the Lens of Arnold Genthe

Legion of Honor, Galleries, September 7, 2019–January 5, 2020 Jim Ganz

Clay Street, Looking East Toward Stockton Street, Arts Museums of SApril 18, 1906, modern print from digital scan of cellulose nitrate negative. Fine Arts Museums of Francisco