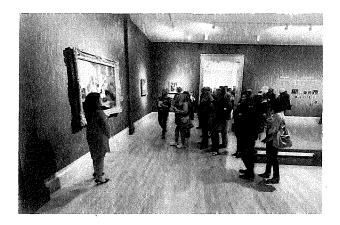

## Art: Exhibitions

Approximately 20 Exhibitions per year, based on FAMSF collection and from major international museums (also connected to FAMSF collection)