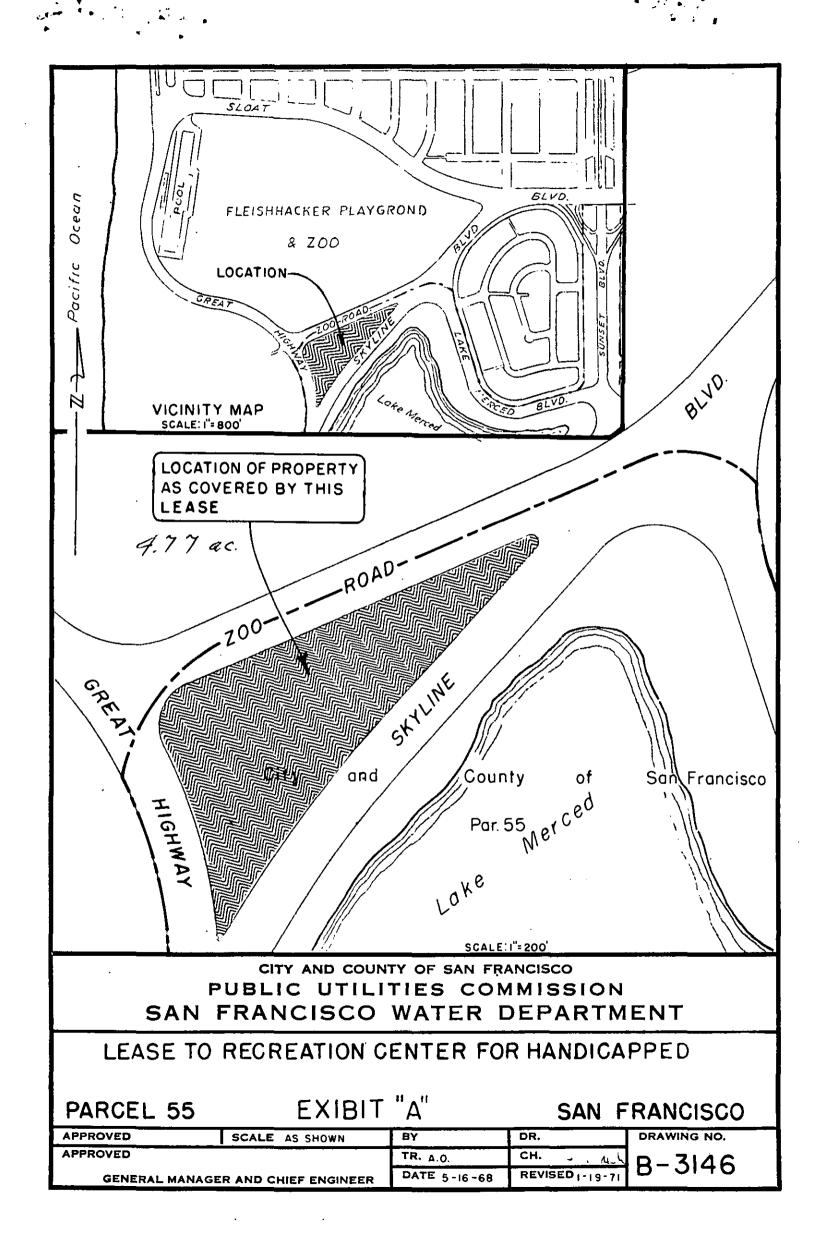

# CITY AND COUNTY OF SAN FRANCISCO JOSEPH L. ALIOTO, HAYOR

RECREATION CENTER FOR THE HANDICAPPED LEASE San Francisco, California