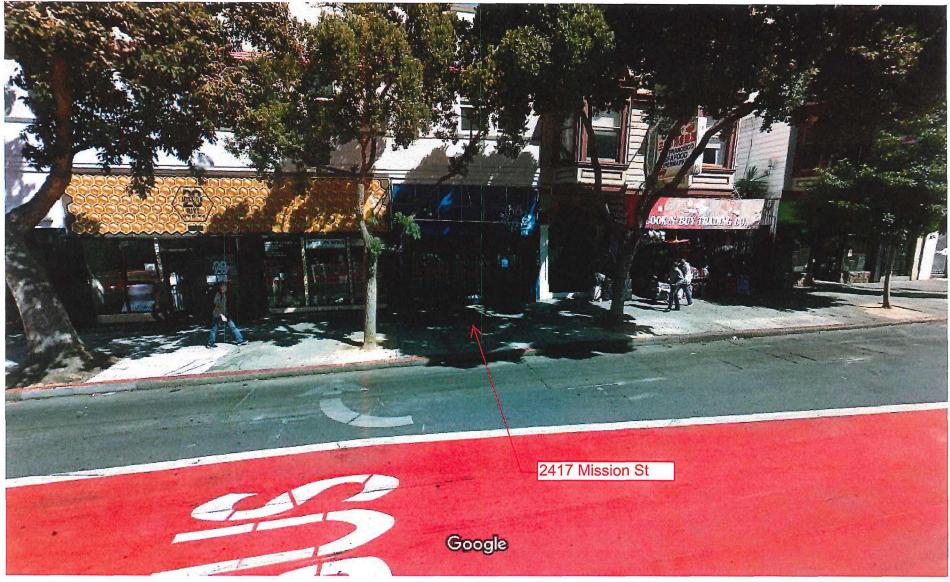

The Drunken Monkey, INC DBA: DOCS CLOCK 2417 Mission Street San Francisco, CA. 94110-2414 Mark Rennie (415) 981-3334

Mr. Mark Rennie on behalf of DOCS CLOCK has filed an application with the California Department of Alcoholic Beverage Control seeking a -Type 48 (On Sale General Public Premise) License at 2417 Mission Street, (located between 20<sup>TH</sup> Street. and 21<sup>ST</sup> Street).

# It should be noted that the Applicant agrees with the above recommended <u>condition</u>.

End

Image capture: Sep 2016 © 2017 Google

San Francisco, California Street View - Sep 2016

https://www.google.com/maps/place/2417+Mission+St,+San+Francisco,+CA+94110/@37.7583472,-122.4190526,3a,75y,96.65h,80.12t/data=!3m7!1e1!3m5!1s\_viRF5d12uG7198wIOw5CA!2e0!6s%2F%2Fgeo1.ggph... 1/2