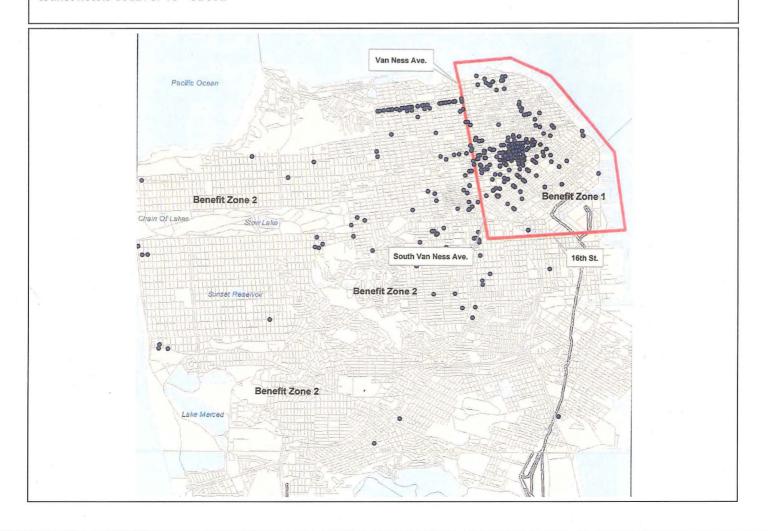

#### **TID and MED COLLECTION METHOLOGY**

Tourist hotels are broken up into two zones. The zones are the same for the TID and MED assessments. Tourist hotels in Zone 1 are assessed 1% of gross revenue from tourist rooms for the TID and 1.25% for the MED. Tourist hotels in Zone 2 are assessed 75% of gross revenue from tourist rooms for TID and .3125 for the MED.

Zone 1 Tourist hotels: All tourist hotels with addresses on or east of Van Ness Avenue, on or east of South Van Ness Avenue, and on or north of 16<sup>th</sup> Street from South Van Ness to the Bay, including all tourist hotels east of Van Ness Avenue as if it continued north to the Bay, and north of 16<sup>th</sup> Street as if it continued east to the Bay.

Zone 2 Tourist hotels: All tourist hotels with addresses west of Van Ness Avenue and South Van Ness Avenue, and all tourist hotels south of 16<sup>th</sup> Street.