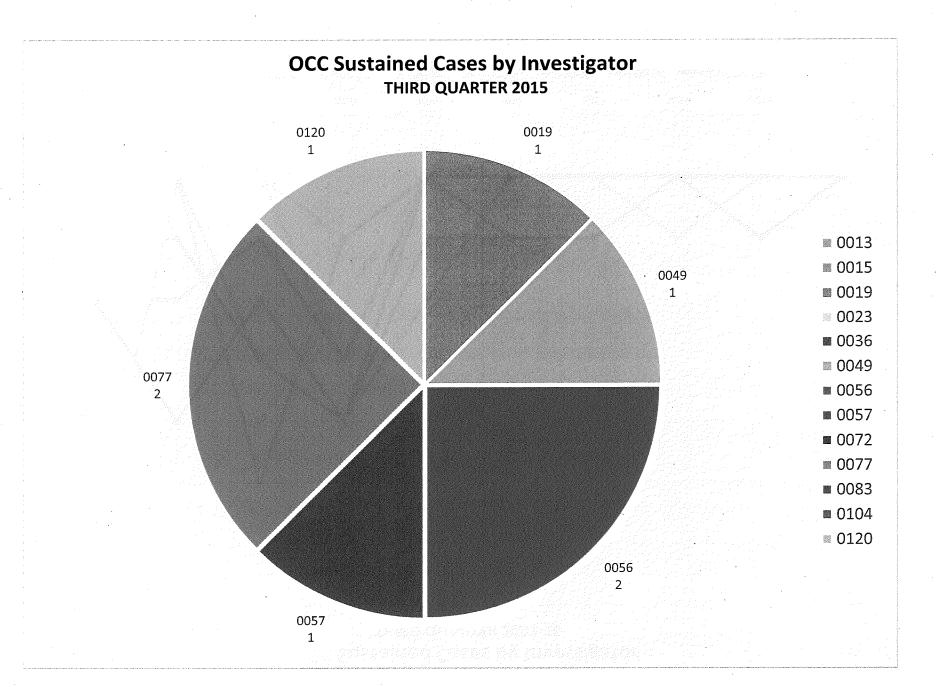

From the Planning Department, submitting the Housing Balance Report No. 5. Copy: Each Supervisor. (4)

From the Department of Police Accountability, submitting the 2016 Third Quarter Comprehensive Statistical Report. Copy: Each Supervisor. (5)