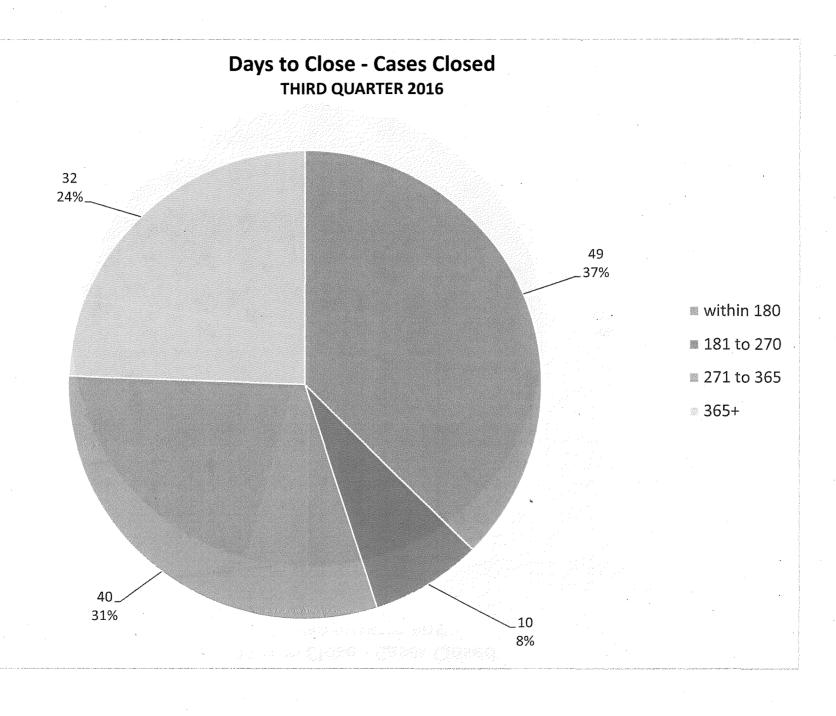

t. The OCC recommends that the Police Department review the investigative training involving communication with family members of homicide and suicide victims to determine whether the training and curriculum adequately addresses effective communication especially in light of research and best practices.                                                                                                                                                                                                                                                                                                                                                                                                                                                                                                             |









## Days to Close - Cases Sustained THIRD QUARTER 2016



Days to Close - Cases Sustained
Third Quarter 2015







## INVESTIGATIVE HEARINGS AND MEDIATIONS THIRD QUARTER 2016

| INVESTIGATIVE HEARINGS | 1ST | 2ND | JUL | AUG | SEP | 4TH | YTD |
|------------------------|-----|-----|-----|-----|-----|-----|-----|
| Requests for Hearing   | 4   | 11  | 2   | 1   | 4   |     | 22  |
| Hearings Granted       | 0   | 0   | 0   | 0   | 0   |     | 0   |
| Requests Denied        | 2   | 9   | 2   | 1   | 4   |     | 18  |
| Hearings Pending*      | 0   | 0   | 0   | 0   | 0   |     | 0   |
| Hearings Held          | 0   | 0   | 0   | 0   | 0   |     | 0   |
| Reopened               | 1   | 1   | 0   | 0   | 0   |     | 2   |

| MEDIATIONS              | 1ST | 2ND | JUL | AUG | SEP | 4TH |