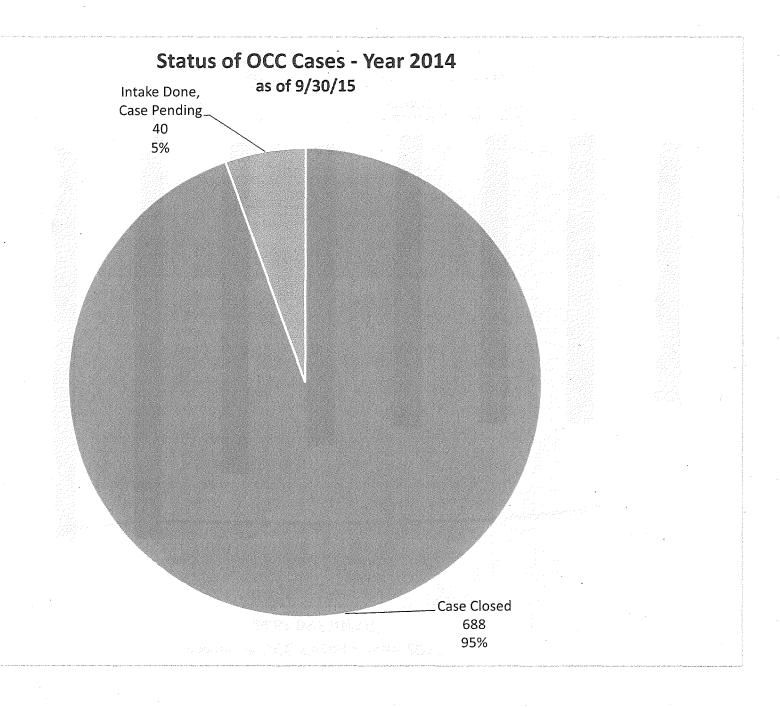

From the Planning Department, submitting the Housing Balance Report No. 5. Copy: Each Supervisor. (4)

From the Department of Police Accountability, submitting the 2016 Third Quarter Comprehensive Statistical Report. Copy: Each Supervisor. (5)