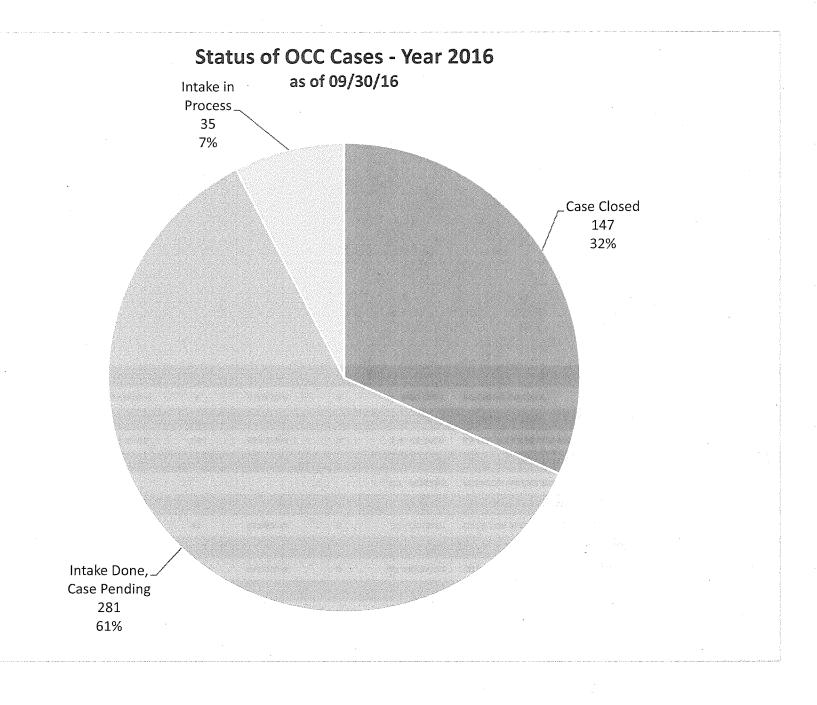

TAKE ACTION/REPORT/INVESTIGATE               |
| 0671-15 | 12/29/2015 | 01/06/2016  | 8            | 06/10/2016  | 156          | 06/24/2016 | 14           | 178 - CLOSED      | BIASED POLICING/CITE WITHOUT CAUSE                     |
| 0672-15 | 12/30/2015 | 12/30/2015  | 0            | 12/30/2015  | 0            | 12/30/2015 | 0            | 0 - INFO ONLY     | INFORMATION ONLY                                       |
| 0673-15 | 12/31/2015 | 01/04/2016  | 4            | 01/04/2016  | 0            | 01/04/2016 | 0            | 4 - INFO ONLY     | INFORMATION ONLY                                       |
| 0674-15 | 12/30/2015 | 01/28/2016  | 29           | 04/04/2016  | 67           | 04/04/2016 | 0            | 96 - CLOSED       | INAPPROPRIATE BEHAVIOR/COMMENTS                        |





## Status of OCC Cases - Year 2016 as of 09/30/16



## STATUS OF OCC COMPLAINTS - YEAR 2016

as of 09/30/16



| Case    | Received   | Intake Done | Days Elapsed | Review Done