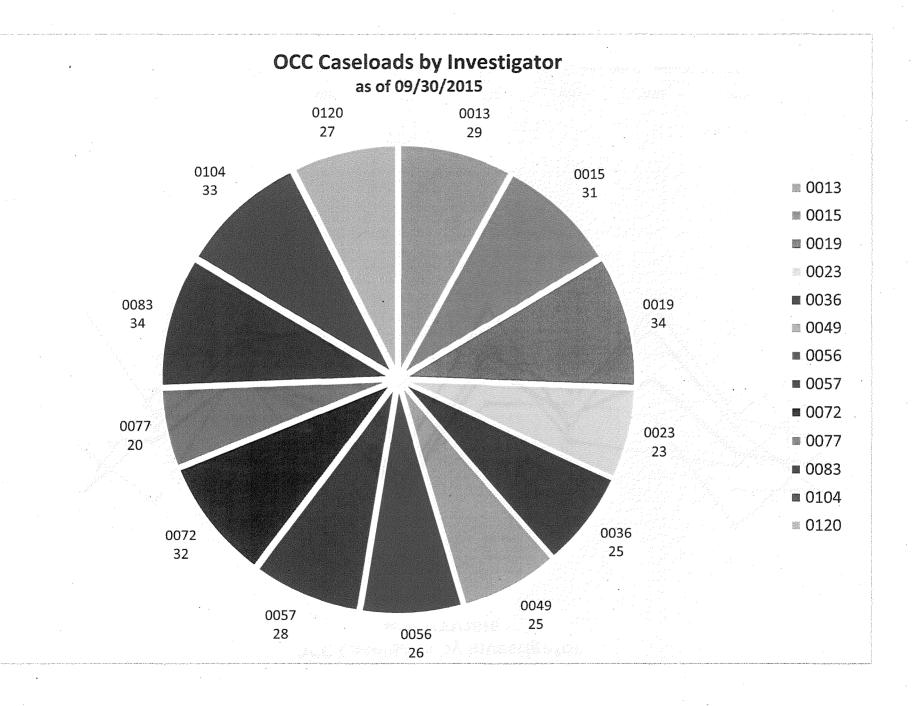

From the Planning Department, submitting the Housing Balance Report No. 5. Copy: Each Supervisor. (4)

From the Department of Police Accountability, submitting the 2016 Third Quarter Comprehensive Statistical Report. Copy: Each Supervisor. (5)