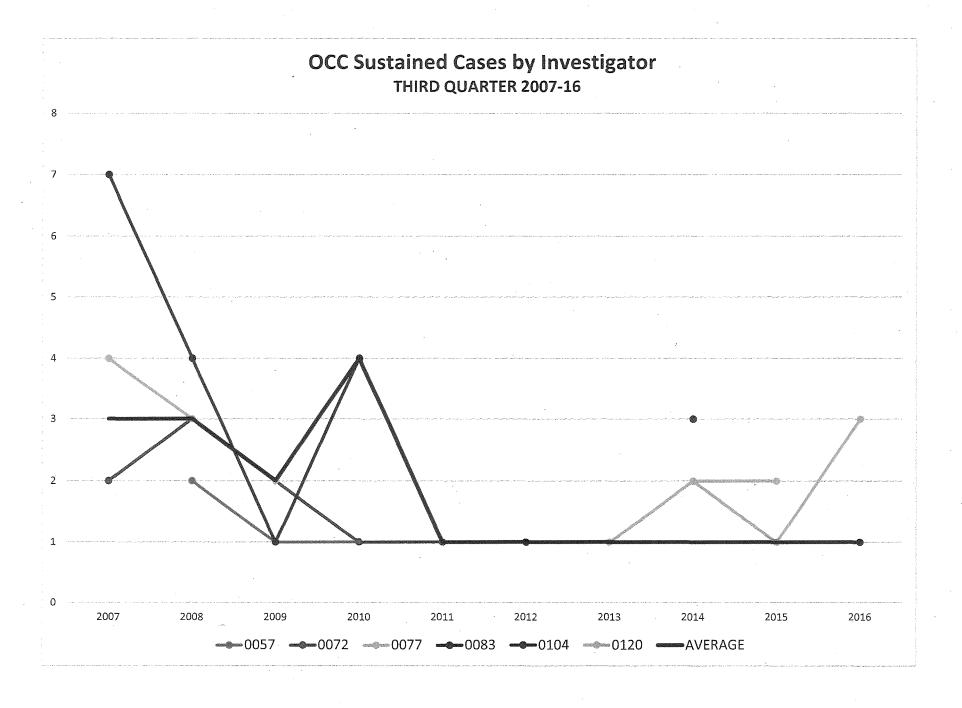

From the Planning Department, submitting the Housing Balance Report No. 5. Copy: Each Supervisor. (4)

From the Department of Police Accountability, submitting the 2016 Third Quarter Comprehensive Statistical Report. Copy: Each Supervisor. (5)