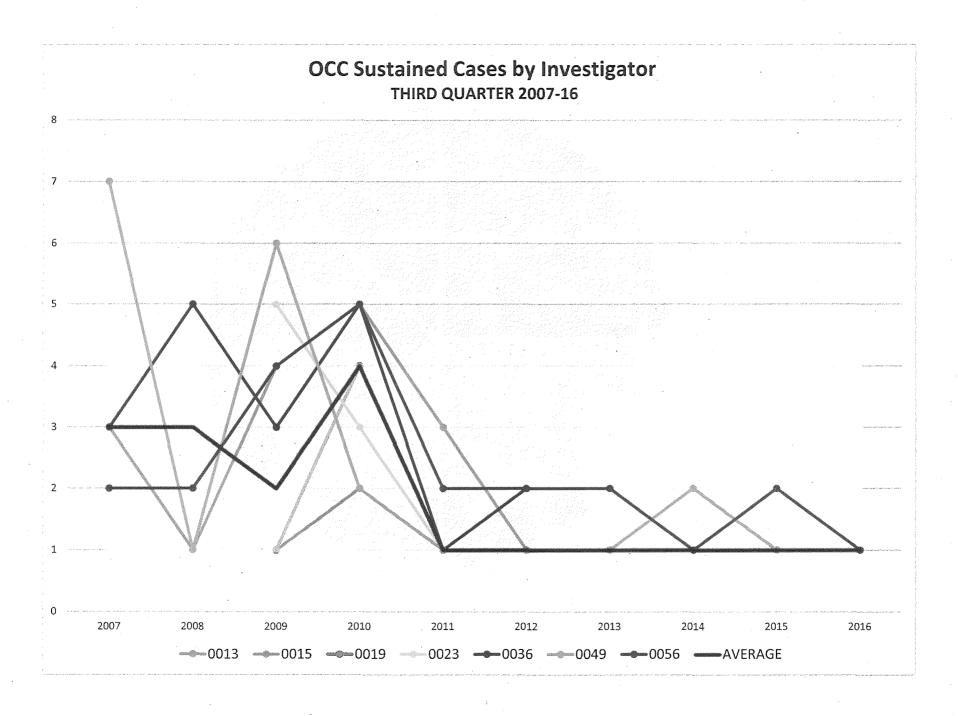

From the Planning Department, submitting the Housing Balance Report No. 5. Copy: Each Supervisor. (4)

From the Department of Police Accountability, submitting the 2016 Third Quarter Comprehensive Statistical Report. Copy: Each Supervisor. (5)