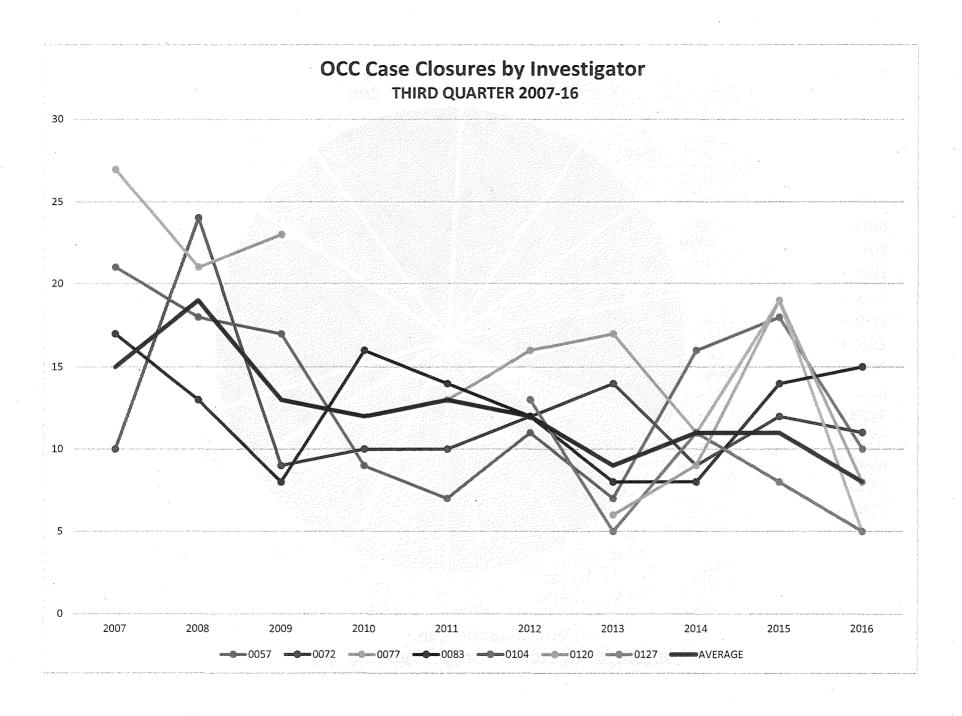

From the Planning Department, submitting the Housing Balance Report No. 5. Copy: Each Supervisor. (4)

From the Department of Police Accountability, submitting the 2016 Third Quarter Comprehensive Statistical Report. Copy: Each Supervisor. (5)