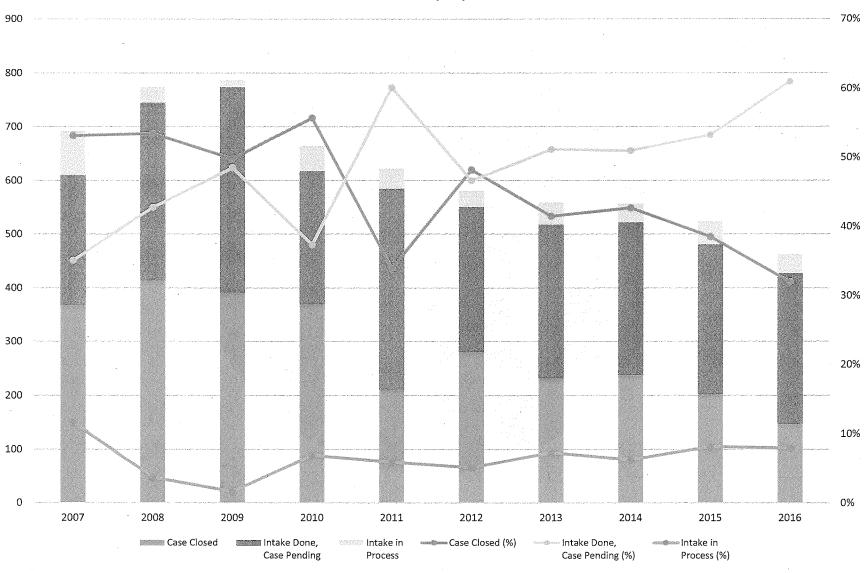

5 | 12/29/2015 | 01/06/2016  | 8            | 06/10/2016  | 156          | 06/24/2016 | 14           | 178 - CLOSED      | BIASED POLICING/CITE WITHOUT CAUSE                     |
| 0672-15 | 12/30/2015 | 12/30/2015  | 0            | 12/30/2015  | 0            | 12/30/2015 | 0            | 0 - INFO ONLY     | INFORMATION ONLY                                       |
| 0673-15 | 12/31/2015 | 01/04/2016  | 4            | 01/04/2016  | 0            | 01/04/2016 | 0            | 4 - INFO ONLY     | INFORMATION ONLY                                       |
| 0674-15 | 12/30/2015 | 01/28/2016  | 29           | 04/04/2016  | 67           | 04/04/2016 | 0            | 96 - CLOSED       | INAPPROPRIATE BEHAVIOR/COMMENTS                        |





## Status of OCC Cases - Year 2016 as of 09/30/16



## STATUS OF OCC COMPLAINTS - YEAR 2016

as of 09/30/16



| Case    | Received   | Intake Done | Days Elapsed | Review Done