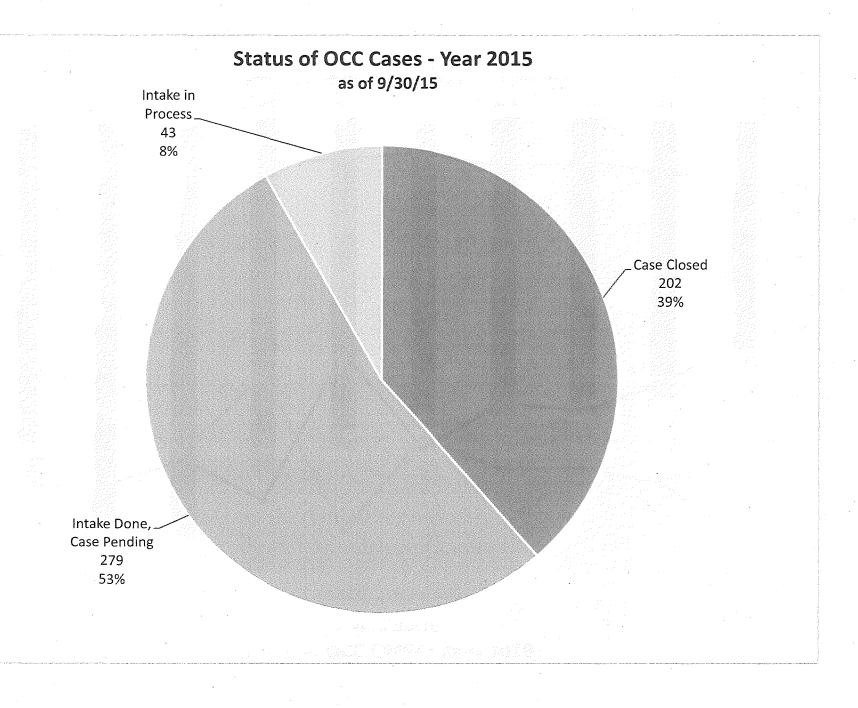

KE ACTION/REPORT/INVESTIGATE               |
| 0671-15 | 12/29/2015 | 01/06/2016  | 8            | 06/10/2016  | 156          | 06/24/2016 | 14           | 178 - CLOSED      | BIASED POLICING/CITE WITHOUT CAUSE                     |
| 0672-15 | 12/30/2015 | 12/30/2015  | 0            | 12/30/2015  | 0            | 12/30/2015 | 0            | 0 - INFO ONLY     | INFORMATION ONLY                                       |
| 0673-15 | 12/31/2015 | 01/04/2016  | 4            | 01/04/2016  | 0            | 01/04/2016 | 0            | 4 - INFO ONLY     | INFORMATION ONLY                                       |
| 0674-15 | 12/30/2015 | 01/28/2016  | 29           | 04/04/2016  | 67           | 04/04/2016 | 0            | 96 - CLOSED       | INAPPROPRIATE BEHAVIOR/COMMENTS                        |





## Status of OCC Cases - Year 2016 as of 09/30/16



## STATUS OF OCC COMPLAINTS - YEAR 2016

as of 09/30/16



| Case    | Received   | Intake Done | Days Elapsed | Review Done