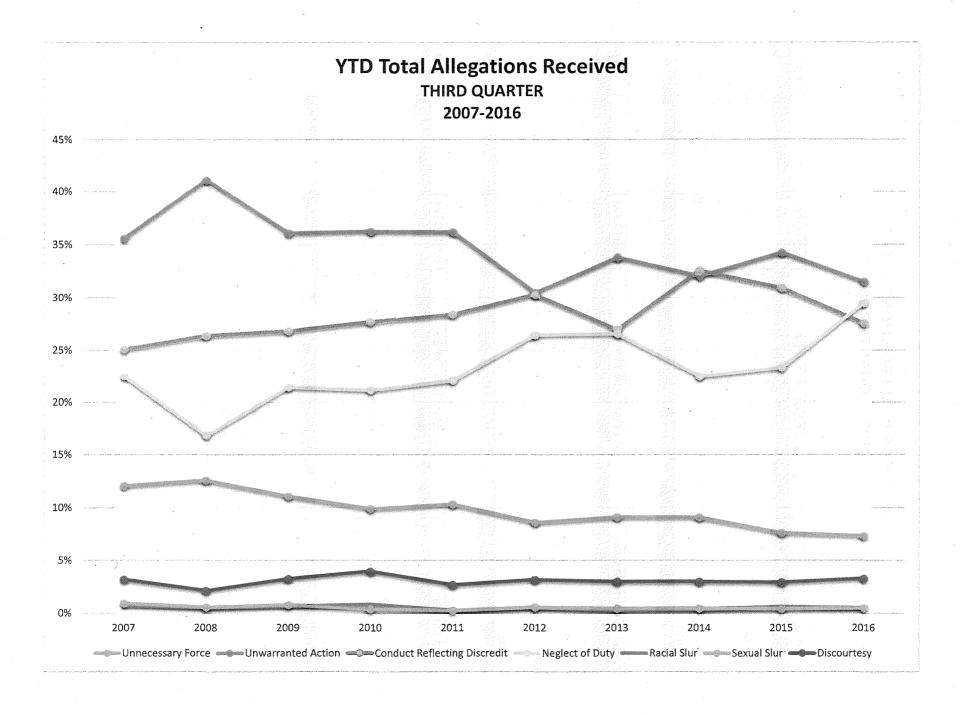

From the Planning Department, submitting the Housing Balance Report No. 5. Copy: Each Supervisor. (4)

From the Department of Police Accountability, submitting the 2016 Third Quarter Comprehensive Statistical Report. Copy: Each Supervisor. (5)