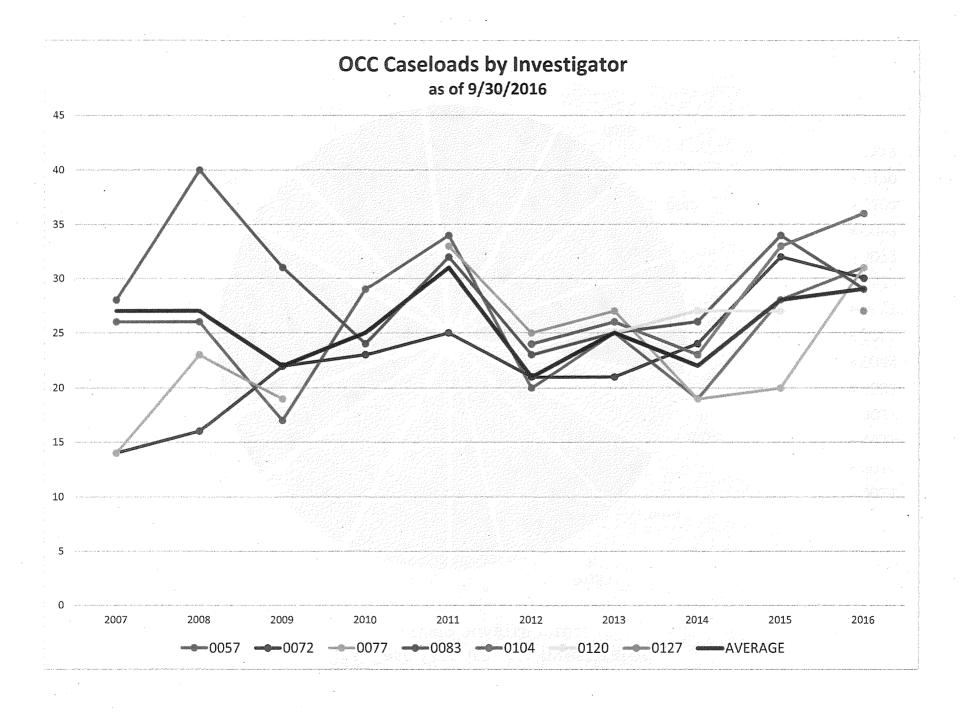

From the Planning Department, submitting the Housing Balance Report No. 5. Copy: Each Supervisor. (4)

From the Department of Police Accountability, submitting the 2016 Third Quarter Comprehensive Statistical Report. Copy: Each Supervisor. (5)