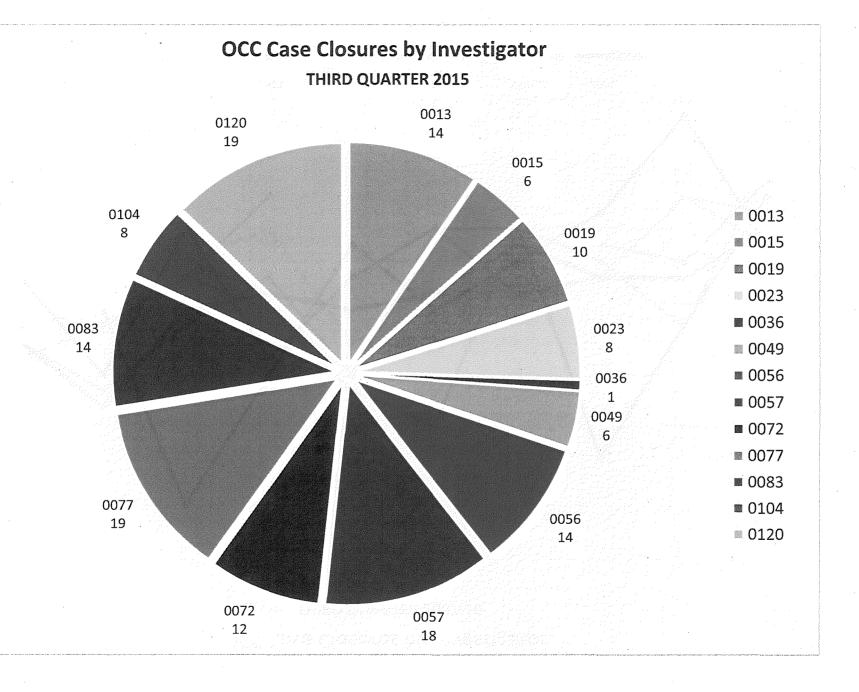

From the Planning Department, submitting the Housing Balance Report No. 5. Copy: Each Supervisor. (4)

From the Department of Police Accountability, submitting the 2016 Third Quarter Comprehensive Statistical Report. Copy: Each Supervisor. (5)