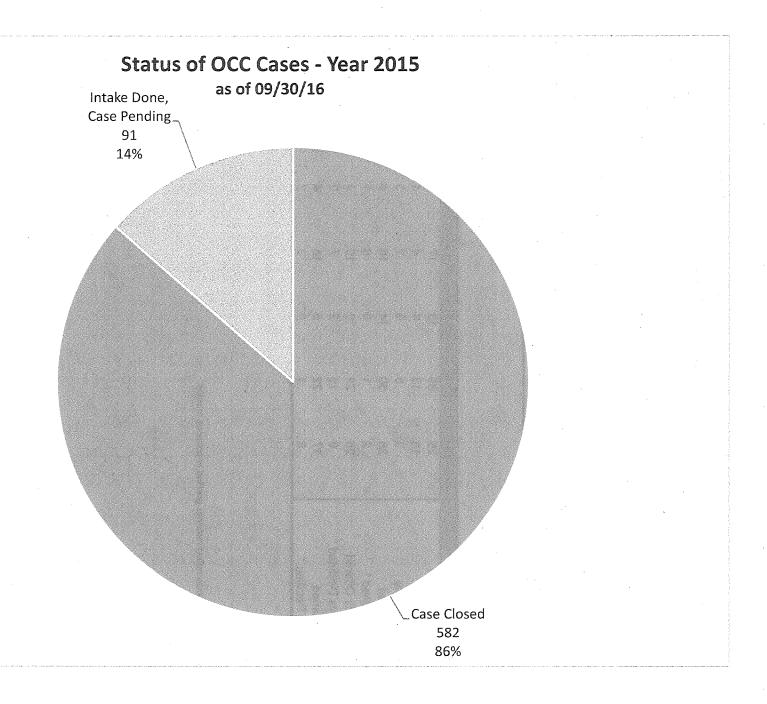

From the Planning Department, submitting the Housing Balance Report No. 5. Copy: Each Supervisor. (4)

From the Department of Police Accountability, submitting the 2016 Third Quarter Comprehensive Statistical Report. Copy: Each Supervisor. (5)