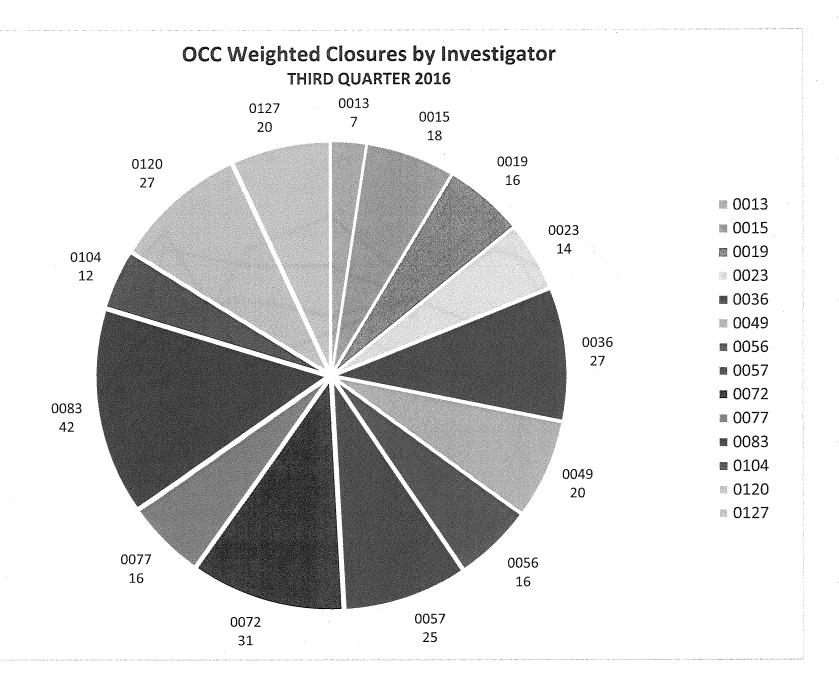

From the Planning Department, submitting the Housing Balance Report No. 5. Copy: Each Supervisor. (4)

From the Department of Police Accountability, submitting the 2016 Third Quarter Comprehensive Statistical Report. Copy: Each Supervisor. (5)