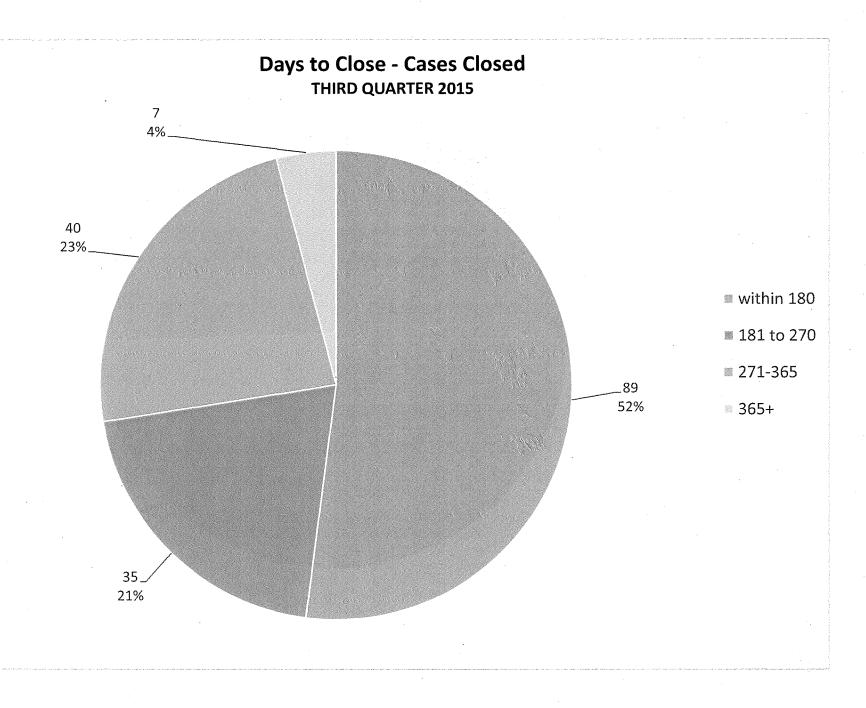

The OCC recommends that the Police Department review the investigative training involving communication with family members of homicide and suicide victims to determine whether the training and curriculum adequately addresses effective communication especially in light of research and best practices.                                                                                                                                                                                                                                                                                                                                                                                                                                                                                                             |









## Days to Close - Cases Sustained THIRD QUARTER 2016



Days to Close - Cases Sustained
Third Quarter 2015







## INVESTIGATIVE HEARINGS AND MEDIATIONS THIRD QUARTER 2016

| INVESTIGATIVE HEARINGS | 1ST | 2ND | JUL | AUG | SEP | 4TH | YTD |
|------------------------|-----|-----|-----|-----|-----|-----|-----|
| Requests for Hearing   | 4   | 11  | 2   | 1   | 4   |     | 22  |
| Hearings Granted       | 0   | 0   | 0   | 0   | 0   |     | 0   |
| Requests Denied        | 2   | 9   | 2   | 1   | 4   |     | 18  |
| Hearings Pending*      | 0   | 0   | 0   | 0   | 0   |     | 0   |
| Hearings Held          | 0   | 0   | 0   | 0   | 0   |     | 0   |
| Reopened               | 1   | 1   | 0   | 0   | 0   |     | 2   |

| MEDIATIONS              | 1ST | 2ND | JUL | AUG | SEP | 4TH | Y