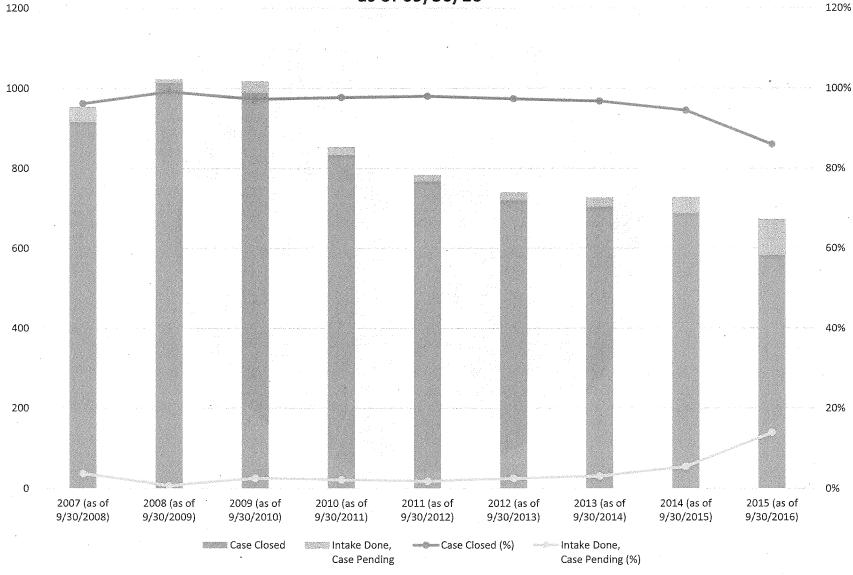

From the Planning Department, submitting the Housing Balance Report No. 5. Copy: Each Supervisor. (4)

From the Department of Police Accountability, submitting the 2016 Third Quarter Comprehensive Statistical Report. Copy: Each Supervisor. (5)