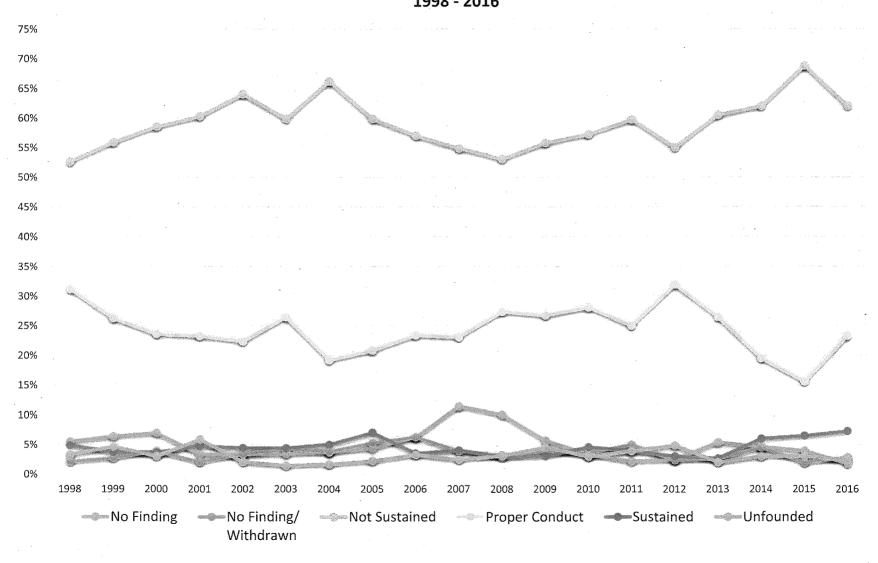

| 0  | 2     | 7    | 0     | 0  | 0 | 13       | . 0     | 0  | 13    |
| July        | 0  | 0  | 0     | 0    | 0 ·   | 0  | 0 | 0        | 0       | 0  | . 0   |
| August      | 0  | 1  | 1     | 2    | 0     | 0  | 0 | 4        | 0       | 0  | 4     |
| September   | 0  | 0  | 0     | 3    | 0     | 0  | 0 | 3        | 0       | 0  | . 3   |
| 4th Quarter |    |    |       |      |       |    |   |          |         |    |       |
| YTD TOTAL   | 5  | 2  | 4     | 19   | 0     | 0  | 1 | 31       | 0       | 0  | 31    |

#### **DEFINITION OF ALLEGATION TYPES**

UF Unnecessary Force

UA Unwarranted Action

CRD Conduct Reflecting Discredit

ND Neglect of Duty

RS Racial Slur

SS Sexual Slur

D Discourtesy

PRO Procedure

POL Policy

### YTD Total Findings THIRD QUARTER 1998 - 2016



| Case<br>No. | Neglect of Duty                                                                                                                                                                                                                                                                                                                                                                                                                                                                                                                              | Unwarranted<br>Action                                                                                         | Unnecessary<br>Force | Conduct<br>Reflecting<br>Discredit | Discourtesy | Racial<br>or<br>Sexual<br>Slur | Discipline*