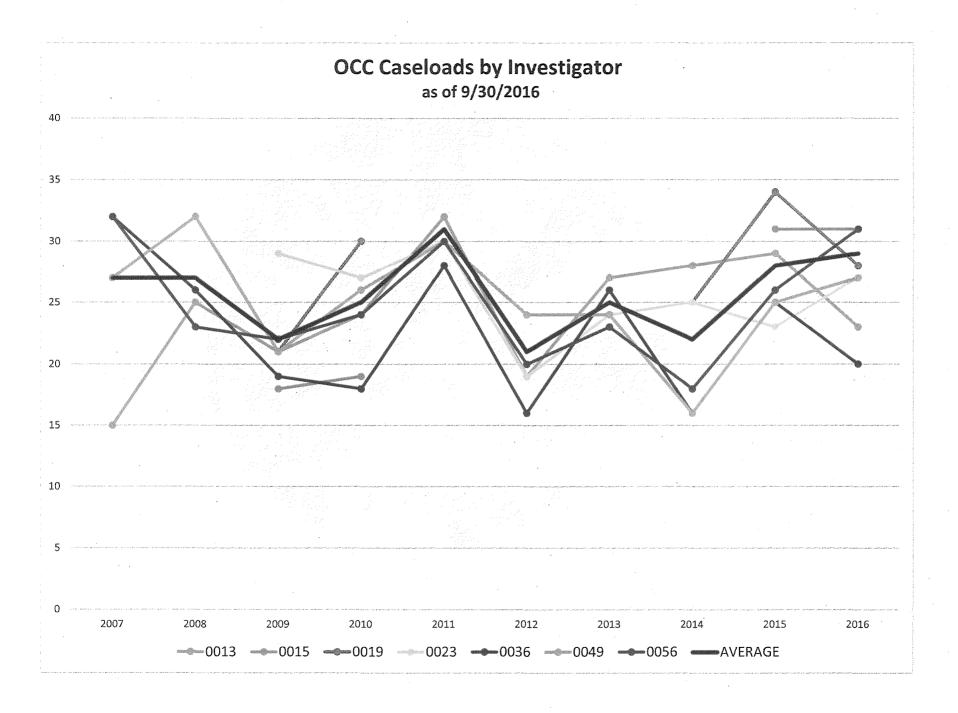

From the Planning Department, submitting the Housing Balance Report No. 5. Copy: Each Supervisor. (4)

From the Department of Police Accountability, submitting the 2016 Third Quarter Comprehensive Statistical Report. Copy: Each Supervisor. (5)