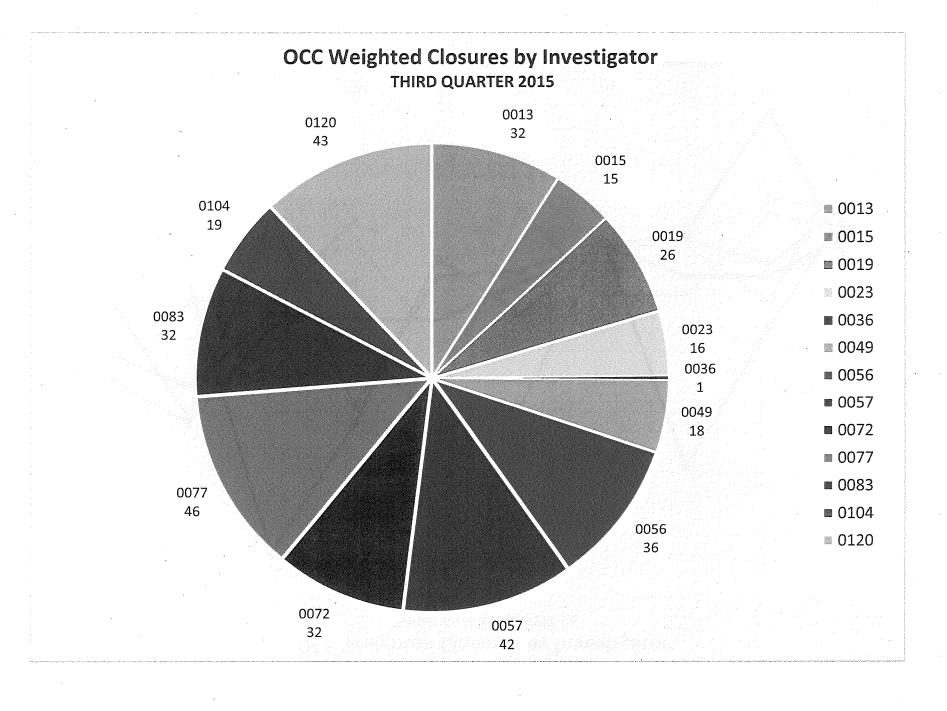

From the Planning Department, submitting the Housing Balance Report No. 5. Copy: Each Supervisor. (4)

From the Department of Police Accountability, submitting the 2016 Third Quarter Comprehensive Statistical Report. Copy: Each Supervisor. (5)