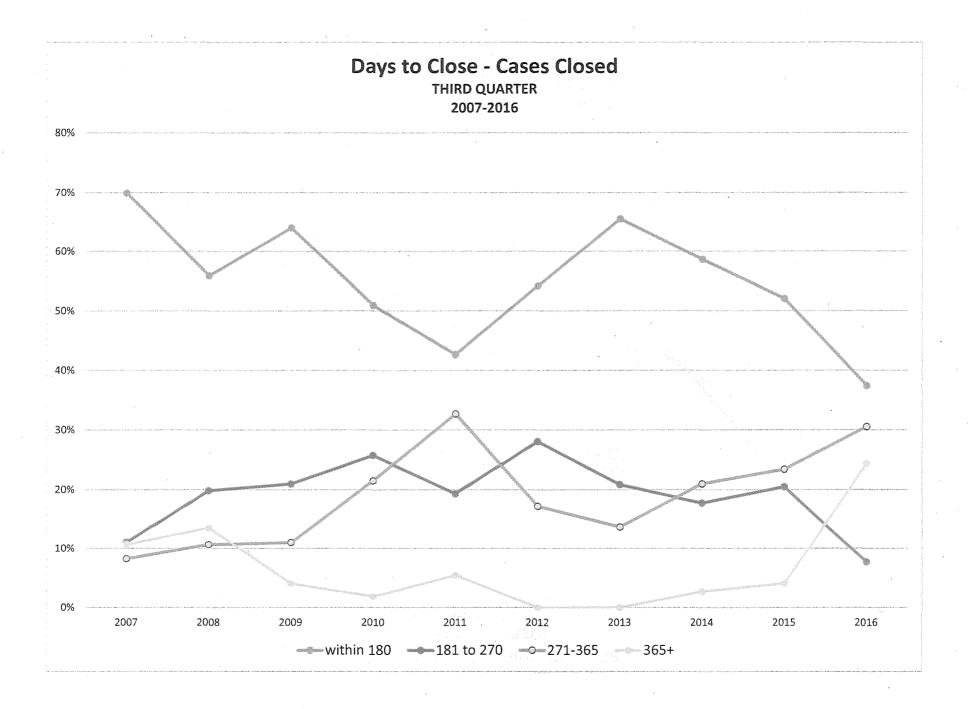

he OCC recommends that the Police Department review the investigative training involving communication with family members of homicide and suicide victims to determine whether the training and curriculum adequately addresses effective communication especially in light of research and best practices.                                                                                                                                                                                                                                                                                                                                                                                                                                                                                                             |









## Days to Close - Cases Sustained THIRD QUARTER 2016



Days to Close - Cases Sustained
Third Quarter 2015







## INVESTIGATIVE HEARINGS AND MEDIATIONS THIRD QUARTER 2016

| INVESTIGATIVE HEARINGS | 1ST | 2ND | JUL | AUG | SEP | 4TH | YTD |
|------------------------|-----|-----|-----|-----|-----|-----|-----|
| Requests for Hearing   | 4   | 11  | 2   | 1   | 4   |     | 22  |
| Hearings Granted       | 0   | 0   | 0   | 0   | 0   |     | 0   |
| Requests Denied        | 2   | 9   | 2   | 1   | 4   |     | 18  |
| Hearings Pending*      | 0   | 0   | 0   | 0   | 0   |     | 0   |
| Hearings Held          | 0   | 0   | 0   | 0   | 0   |     | 0   |
| Reopened               | 1   | 1   | 0   | 0   | 0   |     | 2   |

| MEDIATIONS              | 1ST | 2ND | JUL | AUG | SEP | 4TH | YTD