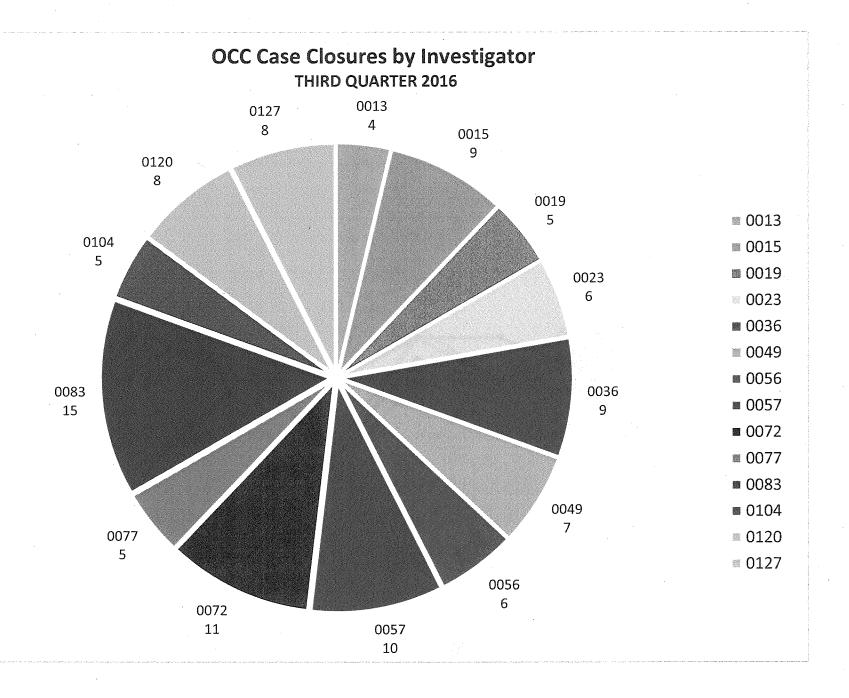

From the Planning Department, submitting the Housing Balance Report No. 5. Copy: Each Supervisor. (4)

From the Department of Police Accountability, submitting the 2016 Third Quarter Comprehensive Statistical Report. Copy: Each Supervisor. (5)