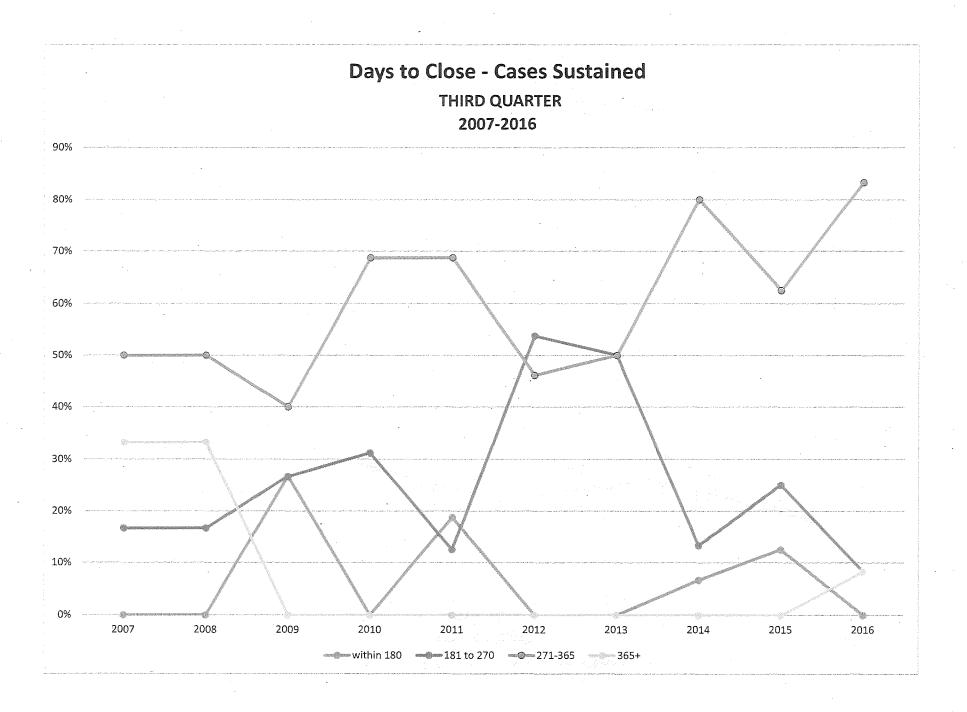

From the Planning Department, submitting the Housing Balance Report No. 5. Copy: Each Supervisor. (4)

From the Department of Police Accountability, submitting the 2016 Third Quarter Comprehensive Statistical Report. Copy: Each Supervisor. (5)