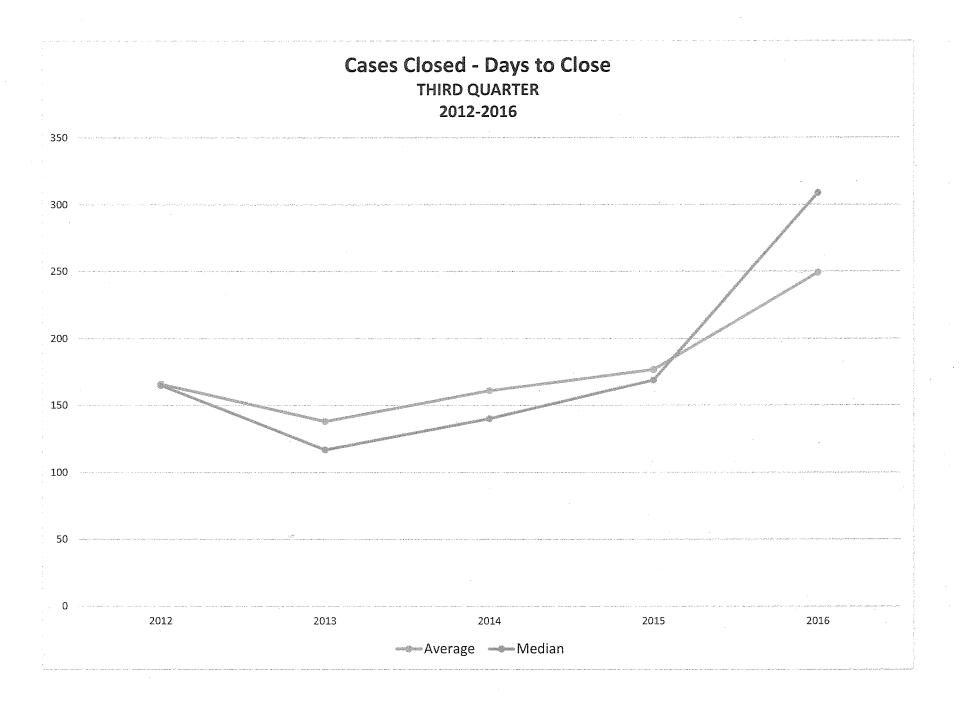

From the Planning Department, submitting the Housing Balance Report No. 5. Copy: Each Supervisor. (4)

From the Department of Police Accountability, submitting the 2016 Third Quarter Comprehensive Statistical Report. Copy: Each Supervisor. (5)