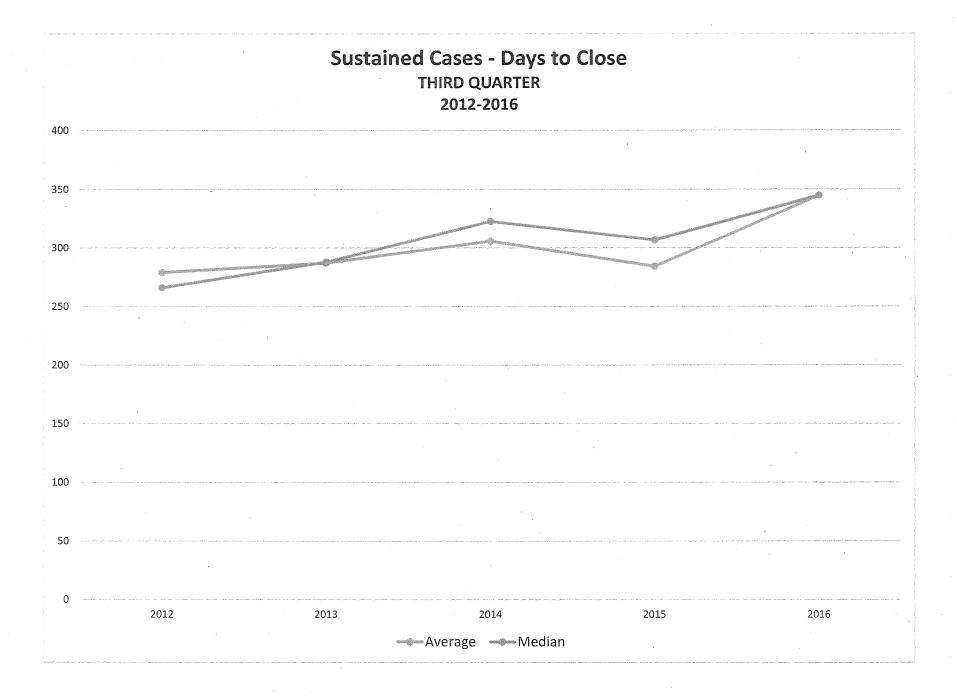

From the Planning Department, submitting the Housing Balance Report No. 5. Copy: Each Supervisor. (4)

From the Department of Police Accountability, submitting the 2016 Third Quarter Comprehensive Statistical Report. Copy: Each Supervisor. (5)