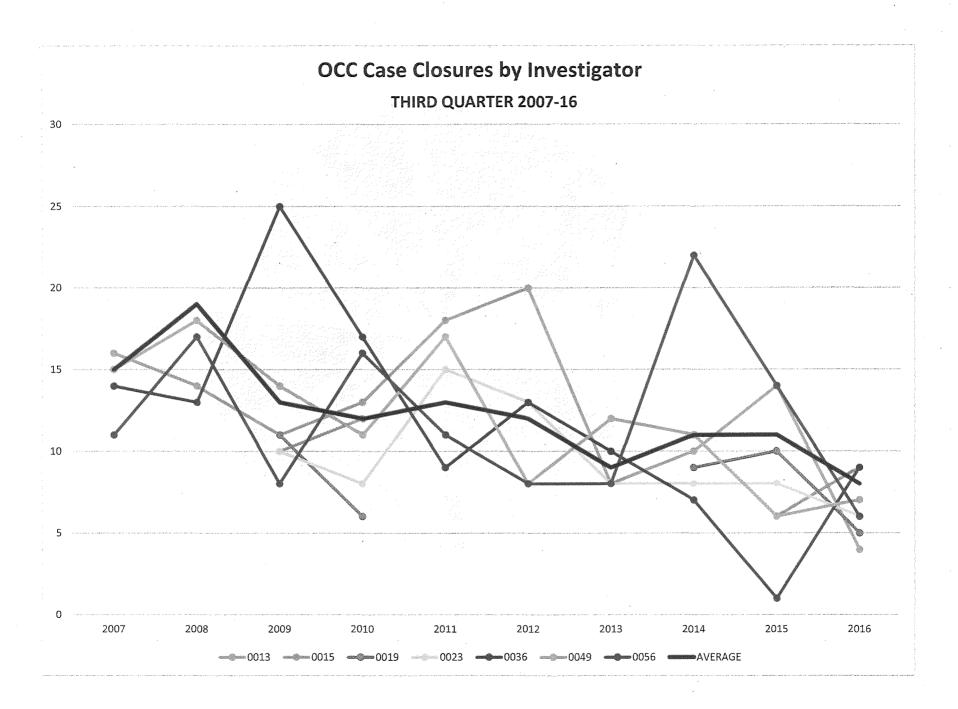

From the Planning Department, submitting the Housing Balance Report No. 5. Copy: Each Supervisor. (4)

From the Department of Police Accountability, submitting the 2016 Third Quarter Comprehensive Statistical Report. Copy: Each Supervisor. (5)