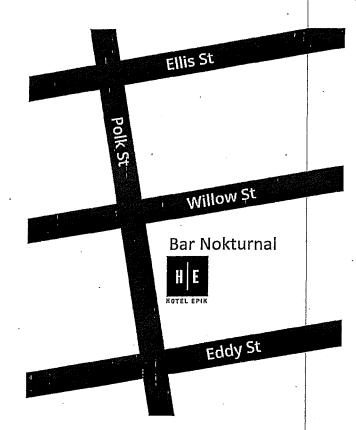

p. The company was founded on the basic principles of providing superior service, unique design and a relaxed atmosphere.



## Site Plan



710 Polk Street

708 Polk Street

706 Polk Street

170777 4/18/2012 + 5/10/2017 (Plasaron)

חבבות בסות

Public Safety and Neighborhood Services Committee PCN Request

Bar Nokturnal 708 Polk Street



■ Founded by San Francisco natives — brothers Amish, KP and Kunal Patel, S.A.K. Bars Inc., is a newly formed bar management group. The company was founded on the basic principles of providing superior service, unique design and a relaxed atmosphere.

## Location

■ Located at 708 Polk Street between Eddy and Ellis Streets, S.A.K. Bars Inc. proposes to open a small bar in the approximately 1,000 square-foot vacant retail space adjacent to the Hotel Epik.





HOTEL EPIK

## Facts About Bar Nokturnal



- The hours of operation as proposed are 3:00 p.m. to 2:00 a.m., seven days a week. Hours of operation may change based on business needs.
- On-site security will be provided from 8:00 p.m. to 2:00 a.m., seven days a week, ensuring visitors are respectful of their surroundings. Additionally, interior and exterior cameras will be installed.
- Capacity of the small bar is up to 49 people.
- We are currently interviewing seasoned bar managers and expect that each bar shift will include a bartender, cocktail server and door person.
- The Type 48 license is being transferred within District 6, from the recently closed Volta Modern Brasserie at 868 Mission Street.

# Design



- The modern interior of the boutique bar will feature bold pops of colo