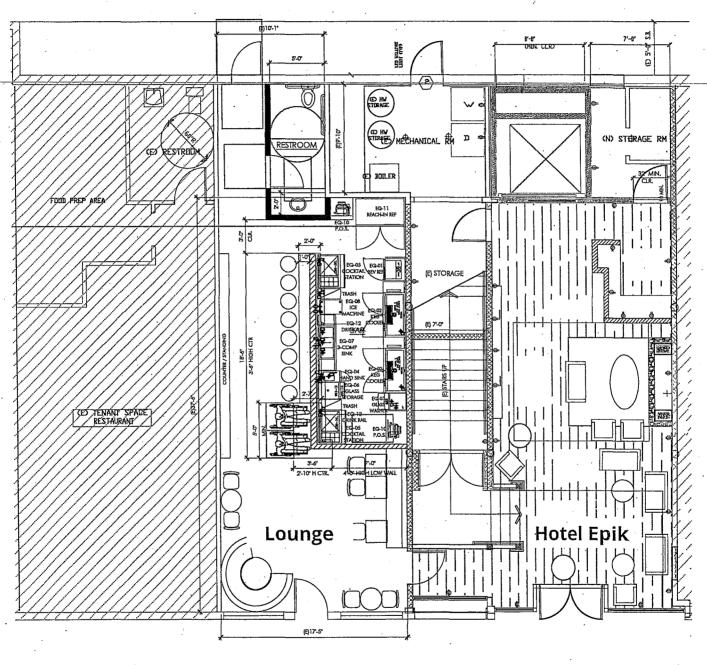

cohol Beverage Control (ABC). Plans include transferring the liquor license from the recently closed Volta Modern Brasserie, located at 868 Mission Street.
- We are currently interviewing seasoned bar managers and expect that each bar shift will include a bartender, bartender assistant, cocktail server and door person.

To learn more about our plans or to request a meeting with the project team, please contact our community relations representative, Luis Cuadra, at lcuadra@bergdavis.com or 415-788-1000 ext. 206.

#### Who Are We

Founded by San Francisco natives - brothers Amish, KP, and Kunal Patel, SAKS Bars Inc., is a newly formed bar management group. The company was founded on the basic principles of providing superior service, unique design and a relaxed atmosphere.



## Site Plan



710 Polk Street

708 Polk Street

706 Polk Street

170777 4/18/2012 + 5/10/2017 (Plasaron)

חבבות בסות

Public Safety and Neighborhood Services Committee PCN Request

Bar Nokturnal 708 Polk Street



■ Founded by San Francisco natives — brothers Amish, KP and Kunal Patel, S.A.K. Bars Inc., is a newly formed bar management group. The company was founded on the basic principles of providing superior service, unique design and a relaxed atmosphere.

## Location

■ Located at 708 Polk Street between Eddy and Ellis Streets, S.A.K. Bars Inc. proposes to open a small bar in the approximately 1,000 square-foot vacant retail space adjacent to the Hotel Epik.





HOTEL EPIK

## Facts About Bar Nokturnal



- The hours of operation as proposed are 3:00 p.m. to 2:00 a.m., seven days a week. Hours o