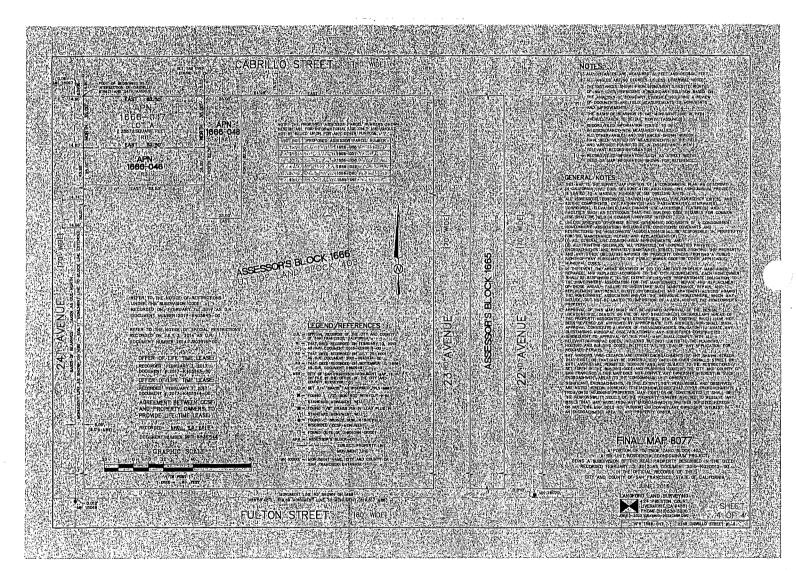

[Final Map 8077 - 2245 Cabrillo Street #1-6]

Motion approving Final Map 8077, a six-unit residential condominium project, located at 2245 Cabrillo Street #1-6, being a subdivision of Assessor's Parcel Block No. 1666, Lot No. 047; and adopting findings pursuant to the General Plan, and the eight priority policies of Planning Code, Section 101.1.

MOVED, That the certain map entitled "FINAL MAP 8077", a 6 unit residential condominium project, located at 2245 Cabrillo Street #1-6, being a subdivision of Assessor's Parcel Block No. 1666, Lot No. 047, comprising four sheets, approved May 23, 2017, by Department of Public Works Order No. 185979 is hereby approved and said map is adopted as an Official Final Map 8077; and, be it

#### CITY AND COUNTY OF SAN FRANCISCO SAN FRANCISCO PUBLIC WORKS

APPROVING FINAL MAP 8077, 2245 CABRILLO STREET #1-6, A 6 UNIT RESIDENTIAL CONDOMINIUM PROJECT, BEING A SUBDIVISION OF ASSESSORS PARCEL NUMBER 1666-047.

Block No.

1666

Lot No.

047

Address:

2245 Cabrillo St

for unpaid City & County property taxes or special assessments collected as taxes, except taxes or assessments not yet payable.

Dund 45

Block No.

1666

Lot No. 047

Address:

2245 Cabrillo St

Estimated probable assessed value of property within the proposed Subdivision/Parcel

Map:

\$3,036,442

#### **TENTATIVE MAP DECISION**

Tentative Map Referral

Department of City Planning
1650 Mission Street, Suite 400

Project ID: 8077

Project Type: 6 Units Condo Conversion

Address# StreetName Block Lot

2245 CABRILLO ST 1666 047

Zoning:

RH-2 (Residential, House, Two-Family) District

40-X Height and Bulk District

Block/Lot:

1666/047

Project Sponsor:

Cam Perridge

388 Market Street, Suite 1300

# (PLEASE ATTACH THE LEGAL DESCRIPTION AS ON DEED) BEING ASSESSOR'S BLOCK: 1666; LOT: 047, COMMONLY KNOWN AS: 2245 Cabrillo Street

hereby give notice that there are special restrictions on the use of said property under Part II, Chapter II of the San Francisco Municipal Code (Planning Code).