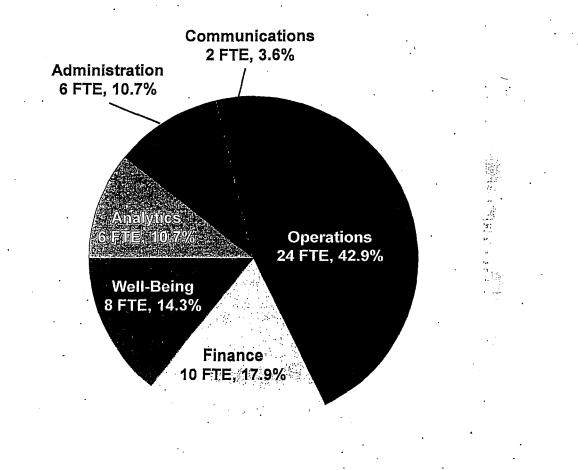

-18 Expenditures By Category

Salaries and Benefits: Total \$7.76 M (Benefits total \$2.5M and are 48% of Salaries)

Largest Contract: Actuarial Services: \$0.76 M

Largest Workorder: Rent \$1.0 M

**COIT Project:** Self Service Online Premium Payment



SAN FRANCISCO HEALTH SERVICE SYSTEM

MYHSS.ORG

#### FY 2017-18 Positions by Division – 54 FTEs (Excludes Impact of Attrition)

**One** Benefit Analyst/Technician for every **5,983** active and retiree members

Six Accountants/Analysts manage \$813M in health benefit spend

- Eight Well-Being program staff
   work with 60 City departments;
   goal for Champion program is one
   Champion for every 150 employees
  - **Six** Analytics FTEs manage **79** system jobs and interface files, **54** benefit programs and **177** benefit plans daily





# DHR

#### FY 2016-17

#### **Accomplishments**

- Labor Contract Extensions
- Plain Language Initiative
- Personnel Analyst (1249) Development Program
- Implicit Bias Training
- TechHire
- SF Fellows and Mayor's Senior Fellows

#### FY 2017-19 Budget

#### **Highlighted Changes:**

- Labor Negotiations
- Continue funding and staffing for Implicit Bias Training
- Expansion of Personnel Analyst (1249) Program
- Restructuring of miscellaneous exams and client service operations
- Funding for the Applicant Tracking System Replacement Project RFP development
- No overtime expenditures

No vehicles to support zero emission vehicle ordinance



# DAR

#### FY 2017-19 Budget

#### **Budget Overview (\$M)**

| Category                   | FY 2016-17<br>Budget | FY 2017-18<br>(Proposed) | Chan