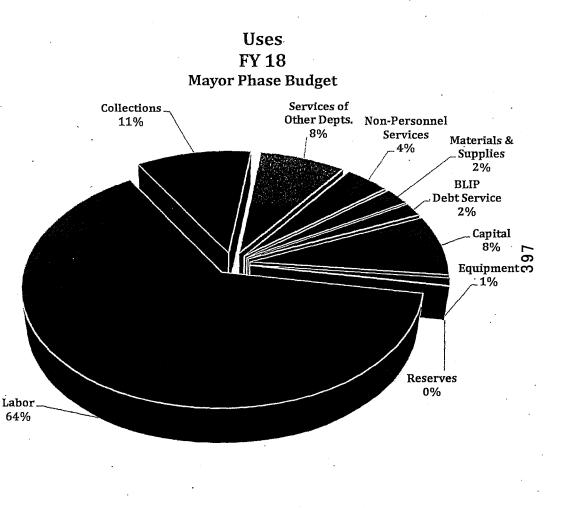

|
| BLIP<br>Debt Service             | 2.53                       | 2.54                           | 2.54                           |
| Capital                          | . 4.77                     | 11.45                          | 9.85                           |
| Equipment                        | 1.23                       | 1.41                           | 0.76                           |
| Reserves                         | 0.62                       | <u></u>                        | 0.40                           |
| Total                            | 126.01                     | 138.04                         | 140.98                         |
| FTEs:                            | 683                        | 699                            | 699                            |



San Francisco Public Library

6.16.17 Budget Presentation Pg 2

## **SFPL Key Initiatives**

### **Open Access**

- Expanded hours seven day services at all libraries
- Increase library print & eCollections budgets:
  - FY 18: \$883,155
  - o FY 19: \$1,138,828
- Strong community programs and partnerships

### Youth Engagement

- Partnership with SFUSD through Scholar Card
- Engaging families through Summer Stride
- Expanding the Mix digital experience at the branches

### **Digital Inclusion and Equity**

- Complete library City Fiber connections:
  - o FY 18 \$211,101
  - o FY 19 \$184,800
- Upgrade technology and equipment: \$513,900

San Francisco Public Library

Career Online High School











Pg 3

A student's *p* to academic success!

6.16.17 Budget Presentation

#### **SFPL