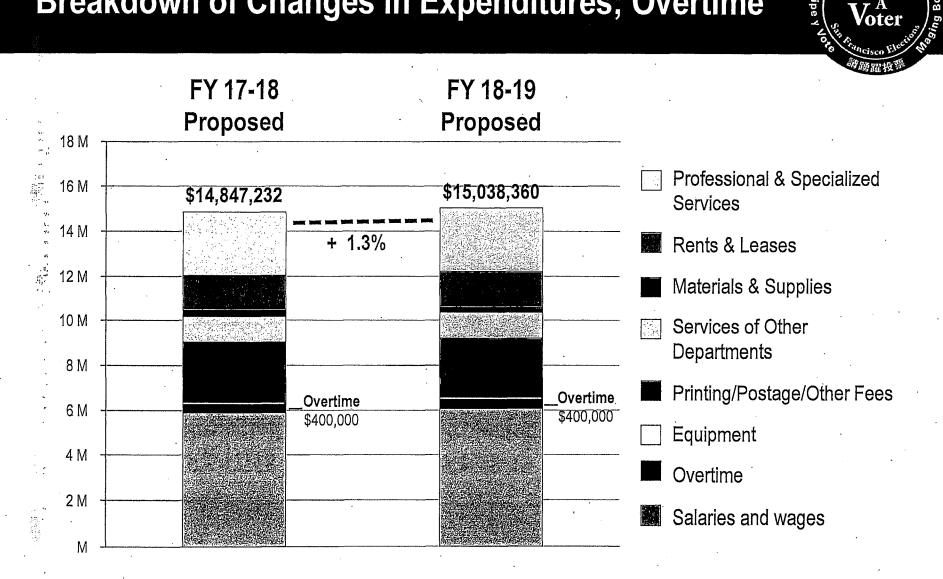

on-EZ) Volunteers resources per 1,000 time per 1,000 residents 135 hours of rec volunteer (\$31K Non-EZ) (101 hrs Non-EZ)

542

residents (120 hrs Non-Ez















Ful # 170653 1706 74 Received on Gonurita 0/15/17

Department of Elections FY 2017-18 and 2018-19 Proposed Budget

Budget and Finance Committee June 15, 2017

## FY 2017-18 & 2018-19 Proposed Budget Summary of Changes in Expenditures, Revenue and Recovery: FY 16-17, 17-18, and 18-19



Department of Elections | City and County of San Francisco

550

Be

Voter

## FY 2017-18 & 2018-19 Proposed Budget

# **Breakdown of Changes in Revenue and Recovery**



Department of Elections | City and County of San Francisco

"ticipe Y

Voter

## FY 2017-18 & 2018-19 Proposed Budget

# **Breakdown of Changes in Expenditures; Overtime**



Department of Elections | City and County of San Francisco

121 121 121

'ticipe Y

## FY 2017-18 & 2018-19 Proposed Budget

# **Policy Goals and Initiatives**

### Remote Accessible Vote-By-Mail System

Implementation of a remote accessible vote-by-mail system (AB 2252) to allow voters with disabilities to receive and electronically mark a ballot remotely, and then print and return the voted ballot to the Department.

### California Motor Voter Act

Expansion of programs serving new registrants resulting from an increase in voters rolls under California Motor Voter Act (AB 1461) which provides for automatic voter registration through the Department of Motor Vehicles.

### **Conditional Voter Registration**

Implementation of Conditional Voter Registration (AB 1436) which gives people th