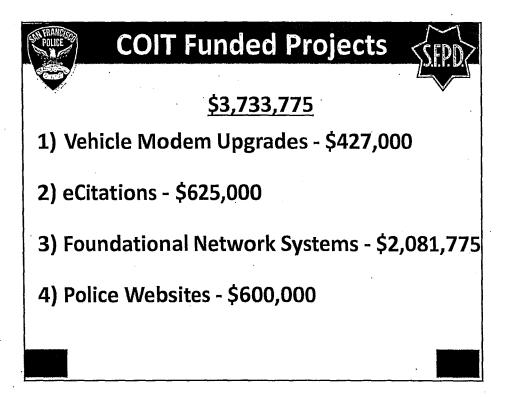

Eudyst in<br>Hicuis |
| Arrest Shift Extensions              | \$4,250,000          | 50,000              |
| Crime Call Shift Extensions          | \$3,825,000          | 45,000              |
| Court Pay                            | \$3,192,260          | 45,000              |
| Events                               | \$2,754,000          | 30,000              |
| Crime Response / Critical            | \$1,836,000          | 20,000              |
| Incidents                            |                      |                     |
| 1 <sup>st</sup> Amendment Gatherings | \$1,193,400          | 13,000              |
| Dignitary Visits                     | \$420,000            | 4,000               |
| Total                                | \$17,470,660         | 196,000             |









#### File# 170653, 170654

# **Police Fleet Overview**

# ~ 800 Vehicles & Motorcycles

- 300 Marked Patrol
- 300 Unmarked Sedans
- 18 Prisoner Transport Vans
- 62 Specialty Units Vehicles
- 85 Marked Street Motorcycles
- 35 Marked Off-road Motorcycles







170653 170654 Received in Gmnvitt 6/21/17

6/6/\*



504

•••••

Night Captains (4)

.

· · · · ·

#### File# 170653 170654 Received in Committee Committee

#### San Francisco Employees' Retirement System

**Department Budget Presentation** 



June 15, 2017



#### **Mission Statement**

San Francisco City and County Employees' Retirement System is dedicated to securing, protecting and prudently investing the pension trust assets, administering mandated benefit programs, and providing promised benefits.



#### **Benefit Progra