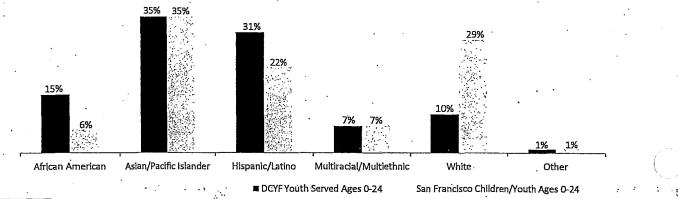

connecting the most vulnerable and disconnected residents to high-quality programs.

Research has shown that high-quality programs and services for children, youth and families lead to positive outcomes at different points throughout a child's life trajectory. DCYF uses data analysis and evaluation to help us expand the scope and accountability of our services, with the goal of continuously increasing impact.

More children are participating in City-funded services than ever before.

In FY 15-16, *DCYF provided approximately \$64 million in direct service grants to over 430 programs* located across all of San Francisco's neighborhoods.



#### DCYF Direct Grant Funding Areas<sup>1</sup>

In FY 15-16, DCYF helped support over 52,000 children and youth, birth to age 24, and their families.



DCYF Youth Served and San Francisco Children/Youth Ages 0-24 by Race/Ethnicity

<sup>1</sup> DCYF invests approximately \$20 million into early care and education services and Family Resource Centers serving children ages 0 to 5 and their families. These investments are tracked and reported by the Office of Early Care and Education and First 5 San Francisco.

Following are highlights of positive outcomes that the City has been able to achieve with the

### Organizational Sustainability Initiative and Opportunity Fund

With the growth in the Children and Youth Fund resulting from the passage of Proposition C in 2014, DCYF has increased its investments in organizational capacity building. In 2016, DCYF allocated an additional \$1.4 million over two years to expand grantee capacity building