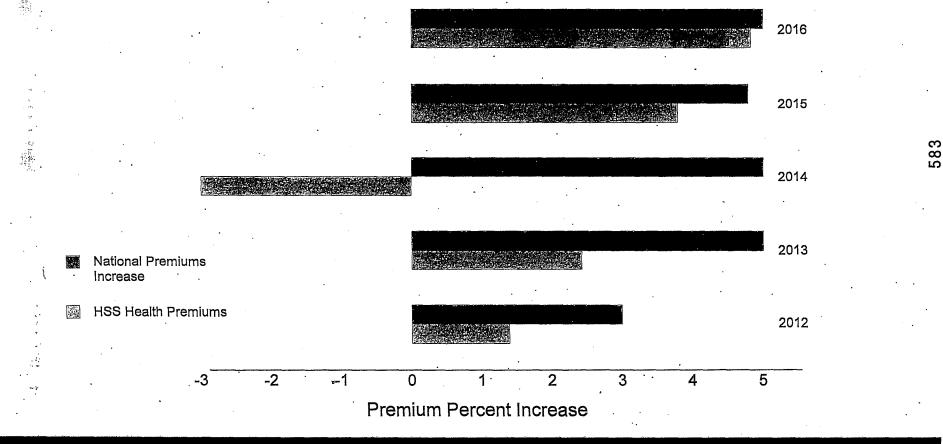

es of the states of the states of the states of the states of the states of the states of the states of the states of the states of the states of the states of the states of the states of the states of the states of the states of the states of the states of the states of the states of the states of the states of the states of the states of the states of the states of the states of the states of the states of the states of the states of the states of the states of the states of the states of the states of the states of the states of the states of the states of the states of the states of the states of the states of the states

HSS Premium Increases Are Consistently Lower Than National Over The Last 5 Years

The lower premiums negotiated by HSS saved the City \$89.9 M over the last 5 years



HEALTH SERVICE SYSTEM

SAN FRANCISCO

MYHSS.ORG

FTEs and Annual Workload (Excludes Impact of Attrition)



19

MYHSS ORG

#### New Initiatives

- Implementation of online self-service benefit enrollment and online premium payment
- Rebuild of website (myhss.org) to facilitate easier access to information about benefits and the Well-Being program
- Upgrade of outdated telephone and Call Management System
- Continued implementation of the Enterprise Contact Management (ECM) system for efficient management of member documentation
- Continued implementation of the Customer Relationship Management (CRM) solution to ensure timely resolution of member issues and consistent and accurate benefit information
- Increase voluntary benefit offerings and enhance Health Plan benefits to remain competi