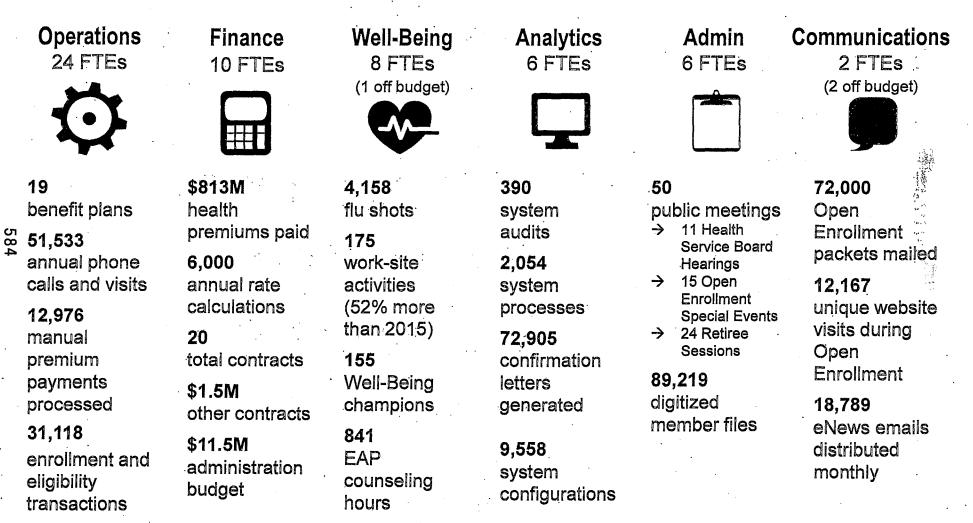

states of the states of the states of the states of the states of the states of the states of the states of the states of the states of the states of the states of the states of the states of the states of the states of the states of the states of the states of the states of the states of the states of the states of the states of the states of the states of the states of the states of the states of the states of the states of the states of the states of the states of the states of the states of the states of the states

HSS Premium Increases Are Consistently Lower Than National Over The Last 5 Years

The lower premiums negotiated by HSS saved the City \$89.9 M over the last 5 years



HEALTH SERVICE SYSTEM

SAN FRANCISCO

MYHSS.ORG

FTEs and Annual Workload (Excludes Impact of Attrition)



19

MYHSS ORG

#### New Initiatives

- Implementation of online self-service benefit enrollment and online premium payment
- Rebuild of website (myhss.org) to facilitate easier access to information about benefits and the Well-Being program
- Upgrade of outdated telephone and Call Management System
- Continued implementation of the Enterprise Contact Management (ECM) system for efficient management of member documentation
- Continued implementation of the Customer Relationship Management (CRM) solution to ensure timely resolution of member issues and consistent and accurate benefit information
- Increase voluntary benefit offerings and enhance Health Plan benefits to remain competitive with large employers

ഹ

ŝ

#### Major Changes In Budget

|                           | FY 2016-17   |