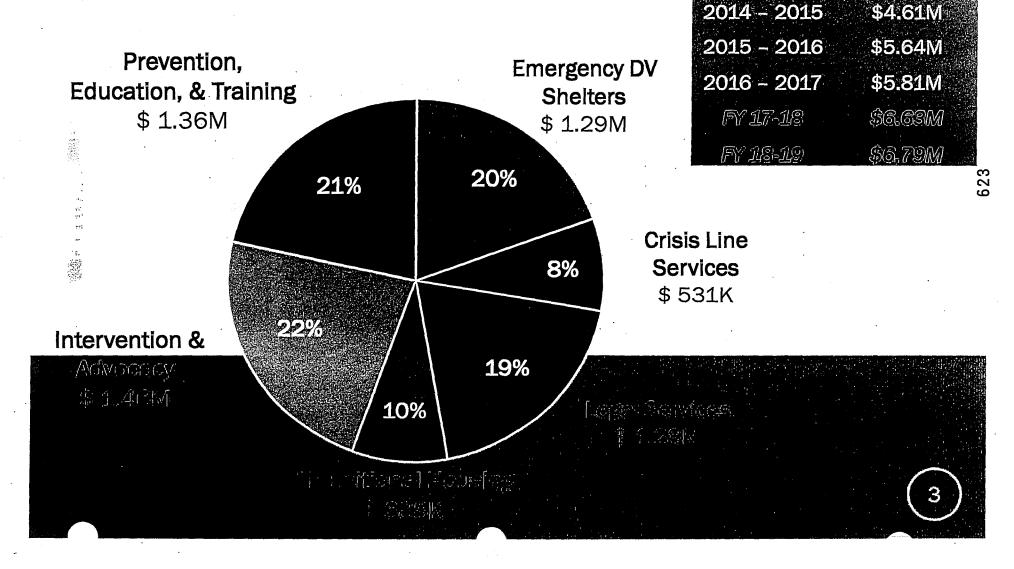

| · · ·     | COMMITTEE/BOARD OF SUPERVISORS<br>AGENDA PACKET CONTENTS LIST |
|-----------|---------------------------------------------------------------|
| Committee | : <u>Budget &amp; Finance Committee</u> Date June 거, 2017     |
| · · ·     | upervisors Meeting Date July 18, 2017                         |
|           | J                                                             |
| OTHER     | (Use back side if additional space is needed)                 |
|           | Privile Administrative Provisions<br>Power Point Presentation |