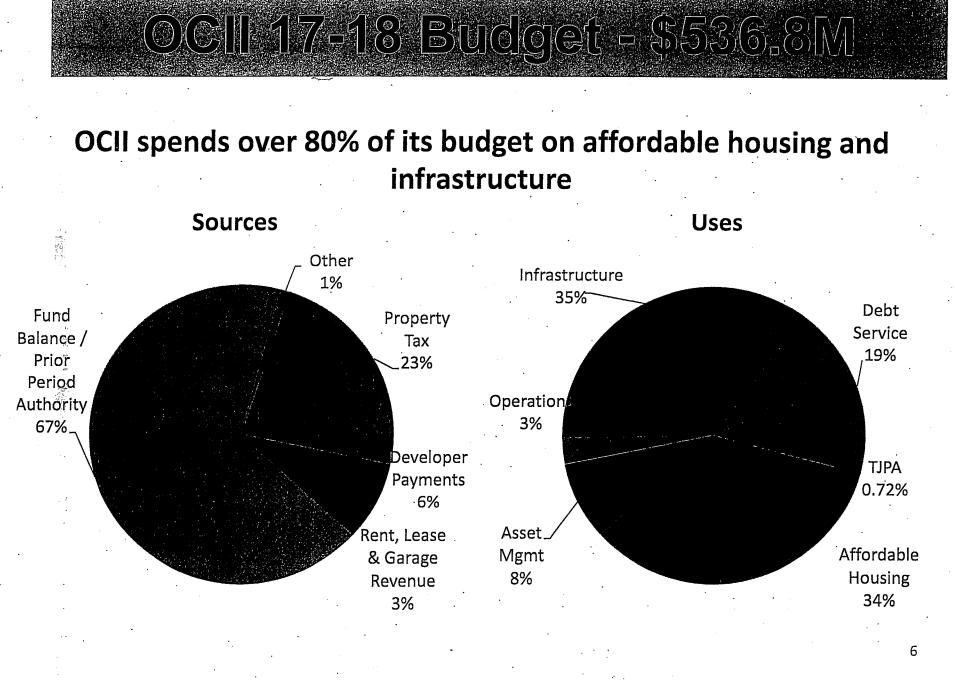

#### June 8, 2017 Budget & Finance Committee

- Resolution approving the Interim Budget of the Treasure Island Development Authority for FY2017-2018 and FY2018-2019.
- Resolution approving the Budget of the Treasure Island Development Authority for FY2017-2018 and FY2018-2019.
- Ordinance amending the Administrative Code to adjust existing surcharges on permit fees, license fees, permit review fees, and permit and license renewal fees for permits and licenses issued by the Planning Department, Department of Building Inspection, Department of Public Health and Police Department that may be appealed to the Board of Appeals.
- Resolution approving the Fiscal Year (FY) 2017-2018 Budget of the Office of Community Investment and Infrastructure (OCII), operating as the Successor. Agency to the San Francisco Redevelopment Agency.