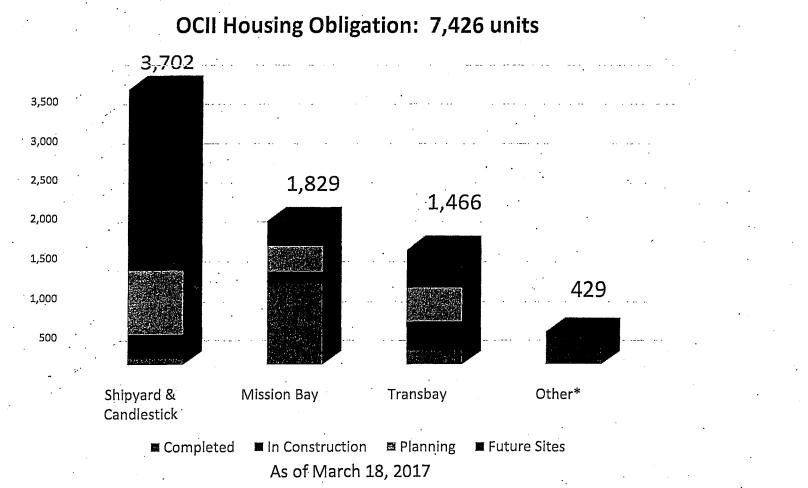

#### June 8, 2017 Budget & Finance Committee

- Resolution approving the Interim Budget of the Treasure Island Development Authority for FY2017-2018 and FY2018-2019.
- Resolution approving the Budget of the Treasure Island Development Authority for FY2017-2018 and FY2018-2019.
- Ordinance amending the Administrative Code to adjust existing surcharges on permit fees, license fees, permit review fees, and permit and license renewal fees for permits and licenses issued by the Planning Department, Department of Building Inspection, Department of Public Health and Police Department that may be appealed to the Board of Appeals.
- Resolution approving the Fiscal Year (FY) 2017-2018 Budget of the Office of Community Investment and Infrastructure (OCII), operating as the Successor. Agency to the San Francisco Redevelopment Agency.