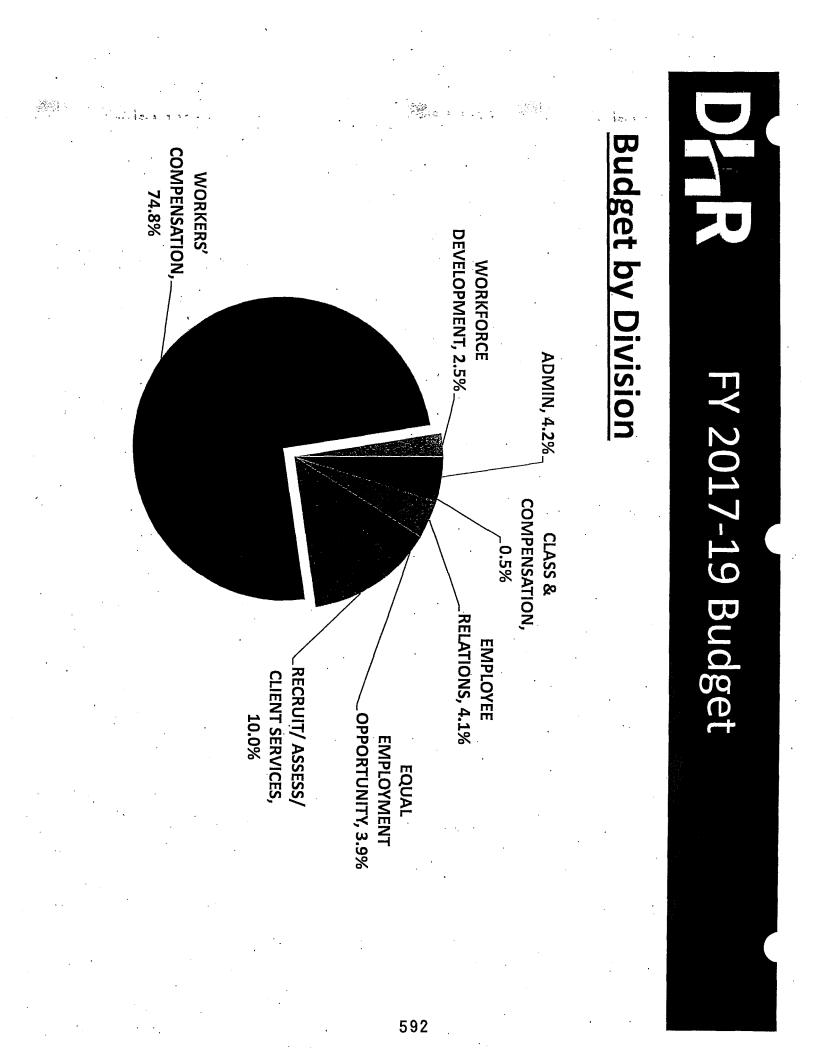

very 150 employees
  - **Six** Analytics FTEs manage **79** system jobs and interface files, **54** benefit programs and **177** benefit plans daily





# DHR

#### FY 2016-17

#### **Accomplishments**

- Labor Contract Extensions
- Plain Language Initiative
- Personnel Analyst (1249) Development Program
- Implicit Bias Training
- TechHire
- SF Fellows and Mayor's Senior Fellows

#### FY 2017-19 Budget

#### **Highlighted Changes:**

- Labor Negotiations
- Continue funding and staffing for Implicit Bias Training
- Expansion of Personnel Analyst (1249) Program
- Restructuring of miscellaneous exams and client service operations
- Funding for the Applicant Tracking System Replacement Project RFP development
- No overtime expenditures

No vehicles to support zero emission vehicle ordinance



# DAR

#### FY 2017-19 Budget

#### **Budget Overview (\$M)**

| Category                   | FY 2016-17<br>Budget | FY 2017-18<br>(Proposed) | Change from<br>FY 2016-17 | FY 2018-19<br>(Proposed) | Change from<br>FY 2017-18 |
|----------------------------|----------------------|--------------------------|---------------------------|--------------------------|---------------------------|
| Salary & Wages             | \$17.08              | \$16.83                  | (\$0.24)                  | \$18.15                  | \$1.32                    |
| Fringe Benefits            | \$6.56               | \$6.95                   | \$0.40                    | \$7.34                   | \$0.39 ·                  |
| Professional & Contractual |                      |