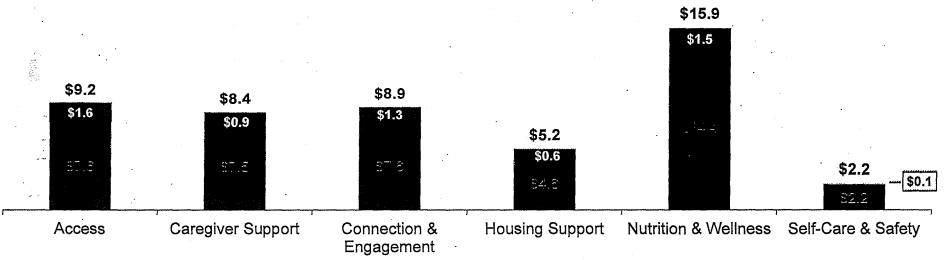

\$7M GF has been added in FY17-18 and \$14M GF in FY18-19
- Tiered Wages Pilot
   \$411,000 total funds (\$187,000 GF) in FY17-18
   \$723,000 total funds (\$324,000 GF) in FY18-19

Home-Delivered Meals Mayoral Enhancement \$500,000 GF ongoing

#### > Whole Person Care Pilot

\$413,000 in revenue-backed contract funds provided in FY17-18 and in FY18-19

#### CITY & COUNTY OF SAN FRANCISCO

H U M A N S E R V I C E S AGENCY

#### Dignity Fund

Voter-approved initiative Prop. I establishes a set-aside to fund services for seniors and people with disabilities: \$6M GF in new funding in FY17-18

\$44M GF in FY16-17 for Dignity Fund Eligible Services \$6M GF Growth in FY17-18 (Dollars in Millions)

FY16-17 Original Budget (GF)

Proposed Allocation of FY17-18 \$6M Growth (Includes \$1.1M CODB)



5

#### **Office of Early Care & Education**

- May revision of state budget restored provider reimbursement rate increases for state contracted child care centers
- \$2.1 million expansion of homeless child care program creating 140 spaces to serve children under 5 eliminating the current wait list
- Implementation of the SF Early Learning Scholarship program
  - Offers higher reimbursement rates to providers
  - Provides payment assistance to families up to 110% of AMI
  - Promotes continuity until kindergarten entry





# Overview of 2017-19 Budget

- Total proposed budget
   of \$2.2 billion
- 6,867 Operating FTE –
   no growth from FY17 18 base
- General Fund reduction
   targets met through
   revenue growth
- No proposed service reductions



# Department Proposed Initiatives for