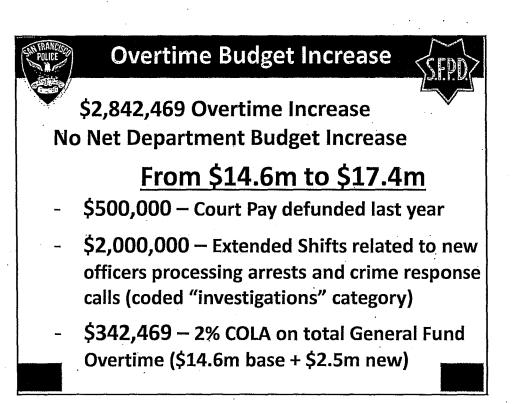

| 2,241                        | 2,241                        | 2,241                                 |
| Total Civilian FTEs                                       |                              |                              | · · · · · · · · · · · · · · · · · · · |
| Airport                                                   | 188                          | 188                          | 188                                   |
| All Other                                                 | 386                          | 386                          | 380                                   |
|                                                           |                              | •                            |                                       |



| General Fund O                       | vertime Bu           | dget SFPD           |
|--------------------------------------|----------------------|---------------------|
| Type                                 | Eudgei in<br>Dollais | Eudyst in<br>Hicuis |
| Arrest Shift Extensions              | \$4,250,000          | 50,000              |
| Crime Call Shift Extensions          | \$3,825,000          | 45,000              |
| Court Pay                            | \$3,192,260          | 45,000              |
| Events                               | \$2,754,000          | 30,000              |
| Crime Response / Critical            | \$1,836,000          | 20,000              |
| Incidents                            |                      |                     |
| 1 <sup>st</sup> Amendm