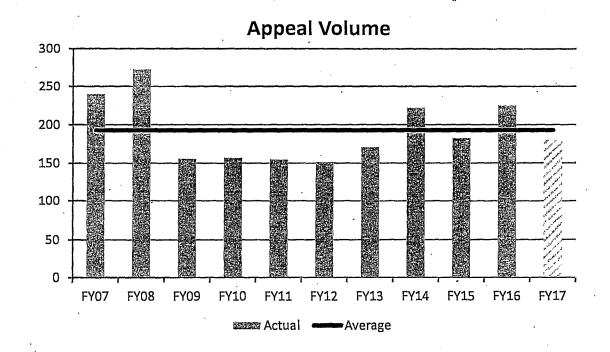

ngs. The Department has ts resources to provide more multilingual services, and to ensure it can provide up to date As part of the Department's strategy for dealing with this increased workload, RNT began nformation in response to legislative changes.

San Francisco Rent Board

BUDGET PRESENTATION FY18 & FY19

# J B C 2 $\mathbf{C}$ D S C C

#10.7 170623 170624 190224 1912

# Board of Appeals

#### Mission

Provide the public with a final administrative review process for the issuance, denial, suspension, revocation and modification of City permits, licenses and other determinations.

Provide an efficient, fair and expeditious public hearing and decisionmaking process before an impartial panel.

# Appeal Volume

Appeal volume for FY17 is projected to be 7% lower than the 10 year average.



# YTD Appeal Distribution



# **Revenue Sources**

### Surcharges = 95% of budget

- Collected on new and renewed permit applications
- Rate proportional to percent of cases originating from each department
- Controller may make CPI-based adjustments; rate changes beyond CPI require legislation

#### Filing Fees = 5% of budget

Collected by Board when new appeals are filed

# Two Year Budget Proposal

Small expenditure increases in both years to cover mandatory personnel and work order expenses:

- ° FY18 = 7% (\$68,190)
- FY19 = 3% (\$31,417)

Surcharge revenue projected to cover expenditures

- Reserve fund available to cover any (unanticipated) yearend revenue shortfall
- Legislation proposed to reduce certain surcharge rates to prevent overcollection and reflect recent appeal activi