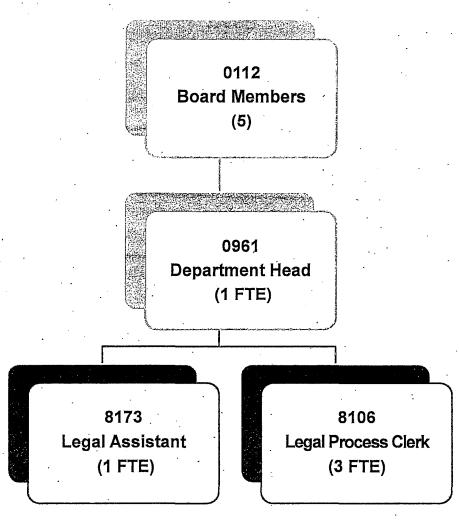

#### Public Defender (5.0 FTE)

8106 Legal Process Clerk (1.0 FTE), 8173 Legal Assistant (1.0 FTE), and 8177 Attorney (3.0 FTE). One full time 8173 Legal Assistant and three full time 8177 Attorneys are not new positions. They support the newly formed Immigration Defense Unit at the Public Defender's Office, established in April 2017; these positions were initially hired and funded with temporary salary dollars in FY 2016-17, and will be transferred from temporary to a three-year, limited term positions beginning in July 2017. One new full time 8106 Legal Process Clerk will support the newly formed Immigration Defense Unit at the Public Defender's Office, established in April 2017.