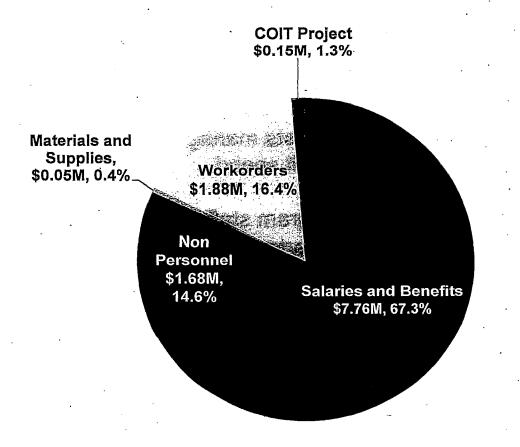

%     | COLA, fringes, no new positions |
| Non-Personnel<br>Services | 1,679,202        | 1,528,489     | (150,713)  | (9.0%)   | Reduction of one-time project   |
| Materials and<br>Supplies | 49,915           | 50,628        | 713        | 1.4%     |                                 |
| Workorders                | 2,016,332        | 2,141,137     | 124,805    | 6.2%     | Rent                            |
| Total                     | \$ 11,501,095    | \$ 11,786,820 | \$ 285,725 | 2.5%     | - 7 <sub>94</sub><br>404<br>2   |

#### FY 2017-18 Expenditures By Category

Salaries and Benefits: Total \$7.76 M (Benefits total \$2.5M and are 48% of Salaries)

Largest Contract: Actuarial Services: \$0.76 M

Largest Workorder: Rent \$1.0 M

**COIT Project:** Self Service Online Premium Payment



SAN FRANCISCO HEALTH SERVICE SYSTEM

MYHSS.ORG

#### FY 2017-18 Positions by Division – 54 FTEs (Excludes Impact of Attrition)

**One** Benefit Analyst/Technician for every **5,983** active and retiree members

Six Accountants/Analysts manage \$813M in health benefit spend

- Eight Well-Being program staff
   work with 60 City departments;
   goal for Champion program is one
   Champion for every 150 employees
  - **Six** Analytics FTEs manage **79** system jobs and interface files, **54** benefit programs and **177** benefit plans daily





# DHR

#### FY 2016-17

#### **Accomplishments**

- Labor Contract Extensions
- Plain Language Initiative
- Personnel Analyst (1249) Development Program
- Implicit Bias Training
- TechHire
- SF Fellows and Mayor's Senior Fellows

#### FY 2017-19 Bud