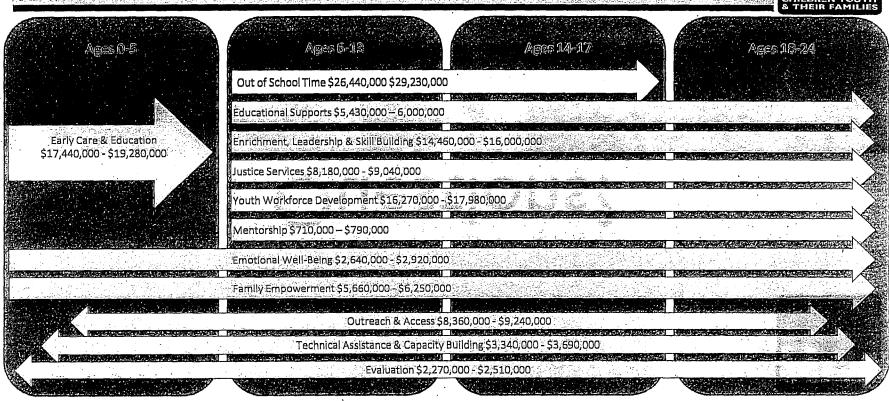

DE/UNIVERSAL NEED

#### CONCENTRATED NEED

- Low income neighborhoods
- African American, Hispanic/Latino, and Pacific Islander children, youth and families
- Low income Asian American children, youth and families
- Disconnected transitional age youth

#### CHARACTERISTICS OF INCREASED NEED

- .... English learner
- Foster youth
  LGBTQQ
- Children of incarcerated parents

• Exposure to violence, abuse or trauma

- Teen Parent
- Justice-system involvement
- Under-housed
   Mild to
- Undocumented
- Mild to servere mental and behavioral health challenges

Academic underperformance or disconnect from school

က

·12

Special needs

#### Department of Children, Youth and Their Families 1390 Market Street Suite 900 \* San Francisco, CA 94102 \* 415-554-8990 \* www.dcyf.org

# **SERVICE AREAS**



Department of Children, Youth and Their Families 1390 Market Street Suite 900 \* San Francisco, CA 94102 \* 415-554-8990 \* www.dcyf.org

13





Department of Children, Youth and Their Families 1390 Market Street Suite 900 \* San Francisco, CA 94102 \* 415-554-8990 \* www.dcyf.org

# CNA Overview



The CNA integrates population data with input from young people and their families, school administrators, and service providers in an attempt to highlight the greatest disparities and service needs facing San Francisco's children, youth, and families.

- Data Sources:
  - Literature Review and Population Level Data
  - Community Input Sessions and All Grantee Meeting
  - Surveys, Focus Groups, and Interviews
  - Equity Analysis

- CNA Domains:
  - Economic Security & Housing Stability
  - S