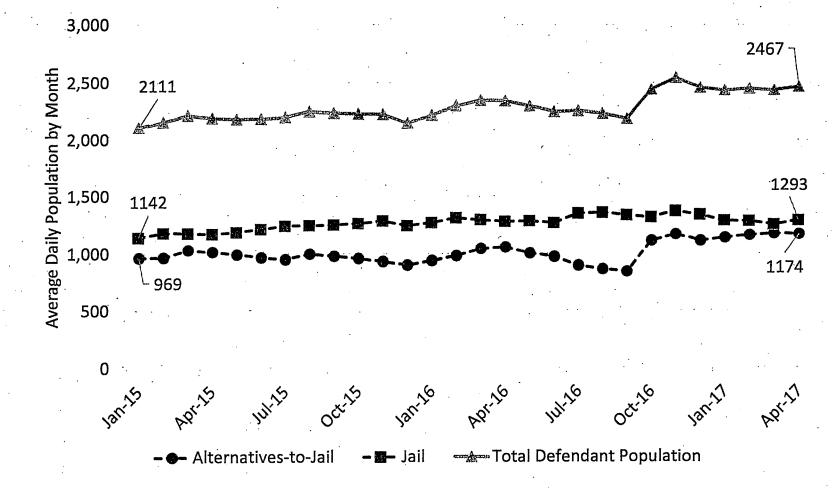

ress: Keeping Pace with Separations**



Sworn Personnel New Hires

Sworn Personnel Separations

| Hiring Plan Through FY 2017-18 and FY 2018-19 |         |           |         |         |  |  |  |
|-----------------------------------------------|---------|-----------|---------|---------|--|--|--|
|                                               | FY15-16 | FY16-17   | FY17-18 | FY18-19 |  |  |  |
| Hiring Class                                  |         | 60        | 60      | 44      |  |  |  |
| Attrition                                     |         | <u>40</u> | 34      | 34      |  |  |  |
| Total Sworn FTE                               | 810     | 830       | 856     | 866     |  |  |  |



なた時間に

San Francisco Sheriff's Department FY17-18 and FY18-19



#### San Francisco County











#### Arts Commission Proposed Budget FY 2017-18 and 2018-19

Presentation to the Board of Supervisors Budget and Finance Committee

#### June 16, 2017

# BUDGET REVENUES FY17-19



\* Off-Budget

# BUDGET EXPENDITURES FY17-19



\* Cultural Centers and Civic Art Collection

 $\cdot \cdot _{i}$ ...

# INITIATIVES (PROGRAM)

#### Artist Affordability & Cultural Equity

- Partnering with MOHCD on technical assistance for artists
  - (\$115K) Grant to Mission Economic Development Agency (MEDA)
- Creation of new legacy grant (\$40K)
  - Galleries public programming
    - > Sanctuary City
    - > Veterans partnerships
- COIT funding
  - > Artist database (\$120K)
- Continuing to partner with OEWD on Non-profit Sustainability Initiative



From the exhibition *Not Alone: Exploring Bonds B