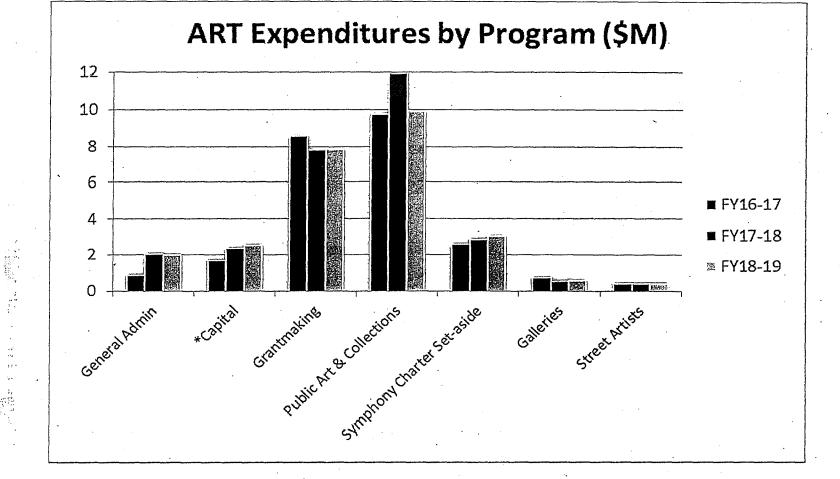

#### June 16, 2017 Budget & Finance Committee

- Ordinance amending the Administrative Code to authorize the Arts Commission to contract for the development, fabrication, maintenance, conservation, removal, or installation of art work.
- Ordinance amending the Business and Tax Regulations Code to require that payment of emergency medical services fees be made to the Department of Public Health rather than the Department of Emergency Management.
- Ordinance amending the Health Code to set patient rates and other services provided by the Department of Public Health for patient and other services rendered, starting July 1, 2017, and continuing through June 30, 2019.
- Resolution authorizing the acceptance and expenditure of State grant funds by the San Francisco Department of Public Health of FY2017-2018.
- Resolution authorizing the Director of Health to sign an agreement, on behalf of the City and County of San Francisco, with the California Board of State and Community Corrections for participation in the Law Enforcement Assisted Diversion Pilot Program for the period of July 1, 2017 to June 30, 2019.
- Ordinance amending the Fire Code to increase the fees for certain Fire Department services, and affirming the Planning Department's determination under the California Environmental Quality Act.
- Resolution approving the FYs 2017-2018 and 2018-2019 Expenditure Plans for the Department of Homelessness and Supportive Housing Fund.
- Resolution authorizing the San Francisco Public Library to accept and expend a grant in the amount of up to \$753,851 of in-kind gifts, services, and cash monies from the Friends of the San Francisco Public Library for direct support for a variety of public programs and services in FY2017-2018.
- Resolution authorizing the Director of Health to sign an agreement, on behalf of the City and County of San Francisco, with the California Board of State and Community Corrections for participation in the Proposition 47 Grant Program for the period of July 1, 2017 to August 15, 2020.