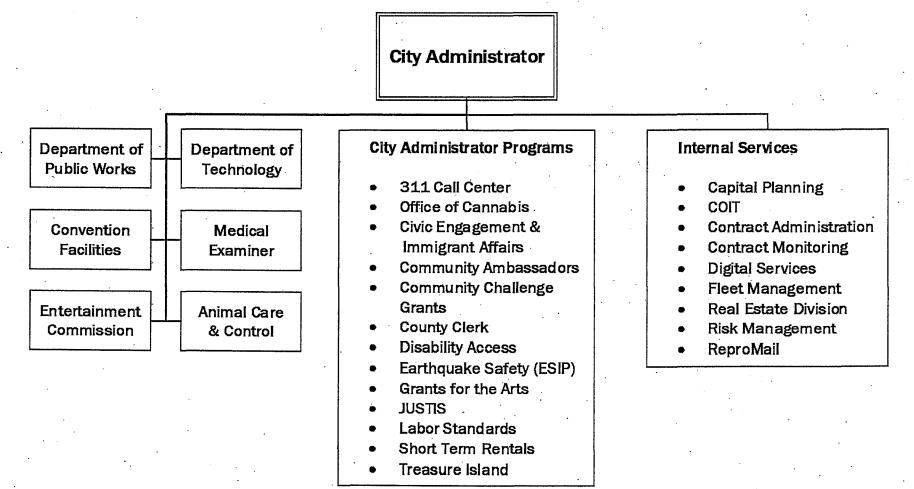

11 authorizing the Office of the Clerk of the Board to provide clerical, administrative, and logistical assistance to LAFCo and to seek reimbursement from LAFCo.
- ➤ In 2014, The Board of Supervisors adopted Resolution No. 59-14 extending the term of employment for the existing 9775 Senior Community Development Specialist II position for additional three years through June 30, 2016.

> In 2016, an extension of the term of employment for the existing 9775 position for an additional two year through June 30, 2018 was introduced but not yet scheduled to be considered in Committee.

yerd

α

Questions?

ະ ອະ ອ**້**ບ

. . . . .

# FY17-19 Budget Overview

Budget and Finance Committee June 15, 2017

Naomi Kelly, City Administrator

# OFFICE OF THE - 0

FU#170

#### **Organizational Structure**



OFFICE OF THE CITY ADMINISTRATOR

Office of the City Administrator / FY17-19 Budget Presentation

#### CITY ADMINISTRATOR

### **Budget Overview**

### GSA FY16-17 Uses (\$768M; 2,039 FTE)

| ADM: | \$365M | 830 FTE |
|------|--------|---------|
| DPW: | \$290M | 981 FTE |
| TIS: | \$113M | 228 FTE |

### **ADM Proposed Uses**

FY17-18: \$389M FY18-19: \$398M

### ADM FTE

| FY16-17 | FY17-18 | FY18-19 |
|---------|---------|---------|
| 830     | 846     | 847     |

Office of the City Administrator / FY17-19 Budget Presentation

OFFICE OF THE CITY ADMINISTRATOR

### FY17-19 Department Uses by Expenditure Type



Office of the City Administrator / FY17-19 Budget Presentation

#### OFFICE OF THE CITY ADMINISTRATOR

#### FY17-19 Department Uses by Program

|