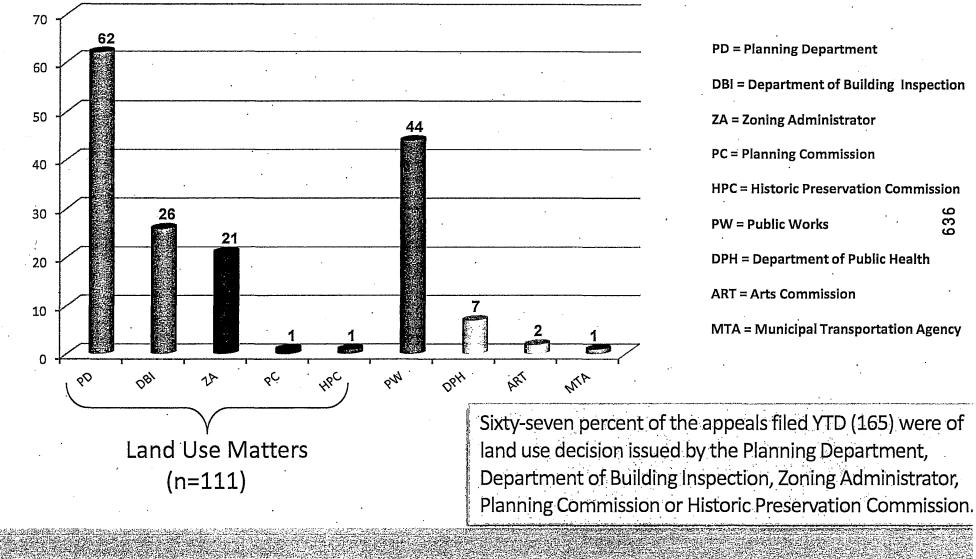

sources to provide more multilingual services, and to ensure it can provide up to date As part of the Department's strategy for dealing with this increased workload, RNT began nformation in response to legislative changes.

San Francisco Rent Board

BUDGET PRESENTATION FY18 & FY19

# J B C 2 $\mathbf{C}$ D S C C

#10.7 170623 170624 190224 1912

# Board of Appeals

#### Mission

Provide the public with a final administrative review process for the issuance, denial, suspension, revocation and modification of City permits, licenses and other determinations.

Provide an efficient, fair and expeditious public hearing and decisionmaking process before an impartial panel.

# Appeal Volume

Appeal volume for FY17 is projected to be 7% lower than the 10 year average.



# YTD Appeal Distribution



# **Revenue Sources**

### Surcharges = 95% of budget

- Collected on new and renewed permit applications
- Rate proportional to percent of cases originating from each department
- Controller may make CPI-based adjustments; rate changes beyond CPI require legislation

#### Filing Fees = 5% of budget

Collected by Board when new appeals are filed

# Two Year Budget Proposal

Small expenditure increases in both years to cover mandatory personnel and work order expenses:

- ° FY18 = 7% (\$68,190)
- FY19 = 3% (\$31,417)

Surcharge revenue projected to cover expenditures

- Reserve fund available to cover any (unanticipated) yearend revenue shortfall
- Legislation proposed to reduce certain surcharge rates to prevent overcollection and reflect recent appeal activity

No change proposed to fil