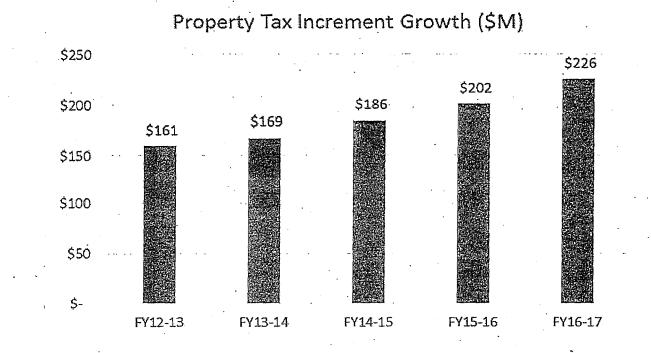

1 replacement)  | Ford Minivan                        |

unes La fel en entre se

÷

.





FY 2017-18 Budget

<u>C</u>D

Ì

BUIDDE

DUUUUQ) 10

Invies

(JD)

- Responsible for three active project areas: HPSY/CP, Mission Bay, & Transbay and real estate assets throughout former Redevelopment Project Areas
- Works with developers to build market-rate and permanently affordable housing
- Works with its development partners to build infrastructure, including parks and open space, and water and sewer systems
- Works with developers to support SBE's, increase local hiring, and ensure a living wage
- Manages important assets like Shoreview Park, Yerba Buena Gardens, and the Fillmore Center until they are transferred to the City

# Property Tax Increment Growth

#### 41% growth in last 5 years



In FY16-17, OCII Project Areas generated \$60M in property taxes for CCSF

# Affordable Housing



\* Projects in Bayview Hunters Point, Rincon Point-South Beach, South of Market, or Western Addition Á-2

HPSY/CP-350+ acres \* Mission Bay - 49 acres \* Transbay - 4 acres

S



OCII parks and open space create livable communities

AID FOR THE SET I

Transbay Park



# OCIII 17-18 Operating Budget

#### \$15.6M operating budget



# **lestions** Qo òm 3 D 5

ffice of Comm

DVGS

(qp

end infrastructu

(9D)

538

 $\infty$ 









The highest **20%** most disadvantaged communities are designated as Equity Zones



Recreation 321% of maintenance work \$124K in capital investme **Park Maintenance** 393 hours of recreationa Park Investment Park Access per 1,000 residents 47 parks per 1.000 r