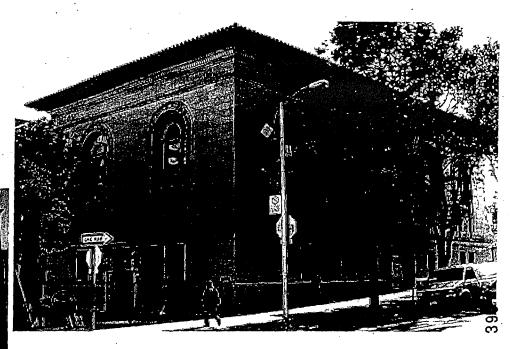

#### Public Library (2.0 FTE)

1222 Senior Payroll and Personnel Clerk (1.0 FTE) and 1244 Senior Personnel Analyst (1.0 FTE) are not new positions. Both 1222 and 1244 were hired TEX, temporary salaries. The Library will need both positions at 1.00 FTE so as to continue to provide recruitment and processing support system-wide. Both positions are crucial to ensure timely hiring and on-boarding process for Branch expanded hours in June.