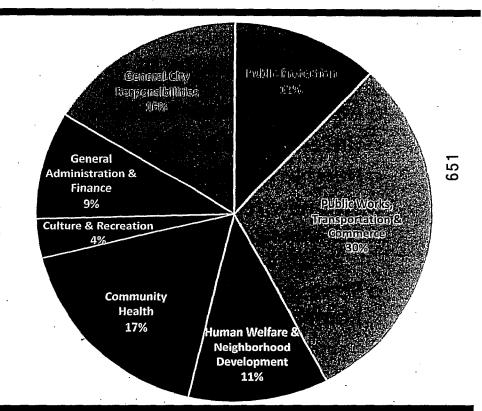

OF TOP OF TOP OF TOP OF TOP OF TOP OF TOP OF TOP OF TOP OF TOP OF TOP OF TOP OF TOP OF TOP OF TOP OF TOP OF TOP OF TOP OF TOP OF TOP OF TOP OF TOP OF TOP OF TOP OF TOP OF TOP OF TOP OF TOP OF TOP OF TOP OF TOP OF TOP OF TOP OF TOP OF TOP OF TOP OF TOP OF TOP OF TOP OF TOP OF TOP OF TOP OF TOP OF TOP OF TOP OF TOP OF TOP OF TOP OF TOP OF TOP OF TOP OF TOP OF TOP OF TOP OF TOP OF TOP OF TOP OF TOP OF TOP OF TOP OF TOP OF TOP OF TOP OF TOP OF TOP OF TOP OF TOP OF TOP OF TOP OF TOP OF TOP OF TOP OF TOP OF TOP OF TOP OF TOP OF TOP OF TOP OF TOP OF TOP OF TOP OF TOP OF TOP OF TOP OF TOP OF

2

#### Budget Overview

- Budget \$10 billion in each year FY 2017-18 & FY 2018-19
- \$5 billion General Fund (GF) / \$5 billion Non-GF
- \$2.8 billion non-discretionary GF
- \$2.2 billion discretionary GF



Mayor's Office of Public Policy and Finance City and County of San Francisco

#### **Budget Overview**

- Key Themes / areas of focus in the budget:
  - Added service for the public over the past 6 years
     Uncertainty over State and Federal budgets
  - $\circ$  Need to sustain service we've added and be prepared for the future
    - o Two new reserves added to the budget \$60 million
      - o Affordable Care Act reserve
      - $\,\circ\,$  State and Federal Impacts reserve
    - Strategic New GF Investments of \$35 million annually mostly for homelessness and behavioral health to address the situation on our streets

#### Budget Balancing - Solutions

- Revenue
  - Senate Bill 1 for Road Repaying
    9 Month Report
    Overall revenue picture
- Constraining departmental cost growth