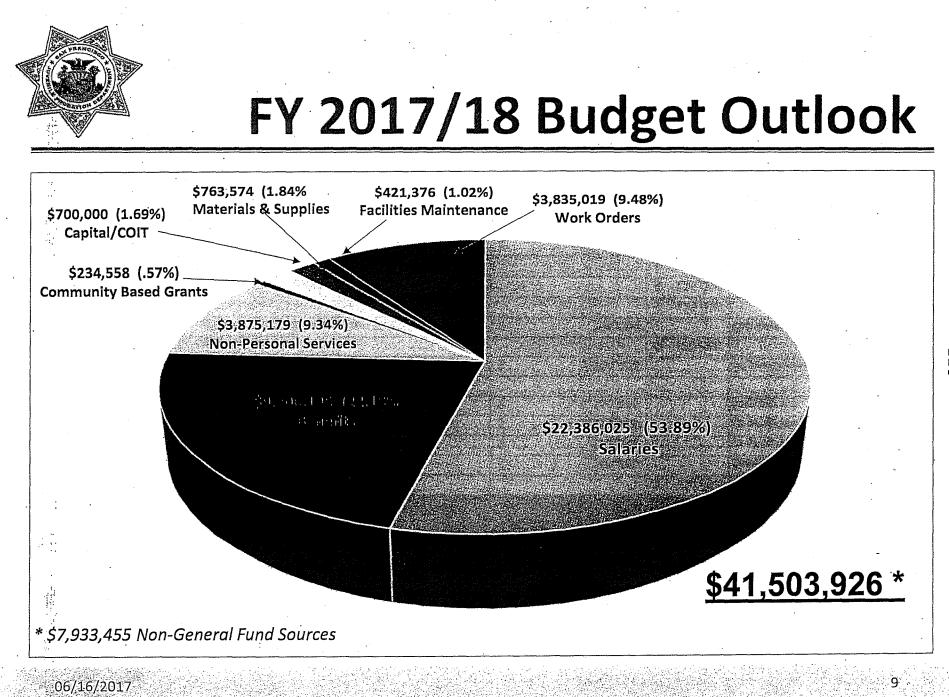

ce improvements, and physical condition and operation of JPD facilities.
    - Develop recommendations for long-term vision that supports the mission and services of the juvenile justice system.



# FY 2018 & FY 2019 Initiatives

- YGC Administration Replacement
  - Assess possibility of relocation of YGC Administration operations to Laguna Honda Hospital site as combined project with Department of Public Health relocation to adjacent location.

### Case Management System

- Implement new electronic case management system
  - Plan and implement transition to electronic document management and reduction in paper use and expansion of electronic document management to enhance capacity for data analysis, improve operation workflows, and create opportunities for data sharing and transparency



# **Capital Projects**



06/16/17

, ,

End

i.-

9 9 <sup>2</sup>

## San Francisco Department of Police Accountability FY 2017-18 and FY 2018-19 Budget Overview June 16, 2017

File# 170653 & 170654 Received in Committee

# Budget Overview, FY 2017-18

Printipe Frenchies, 25.3%

Materials, Supplies, Equipment, 0.4%

Professional & Contractual Services, 4.2%

- 68-- 68-- 7-- 7-

#### -Services of Other Departments, 7.2%

Status (More, Ch. W. Alexandres,

2

2

**DPA Personnel – 44 FTE** 



## Investments in FY 2016–17 Budget

 Overall, Department budget increased by 23% in FY 2016-17

- Department added 5 new FTE, a 25% increase in investigative staff
  - 4 Investigators
  - 1 Senior Investigator
- Also added \$250K on-going to support growing non-personnel expenditure needs
- All FY 2