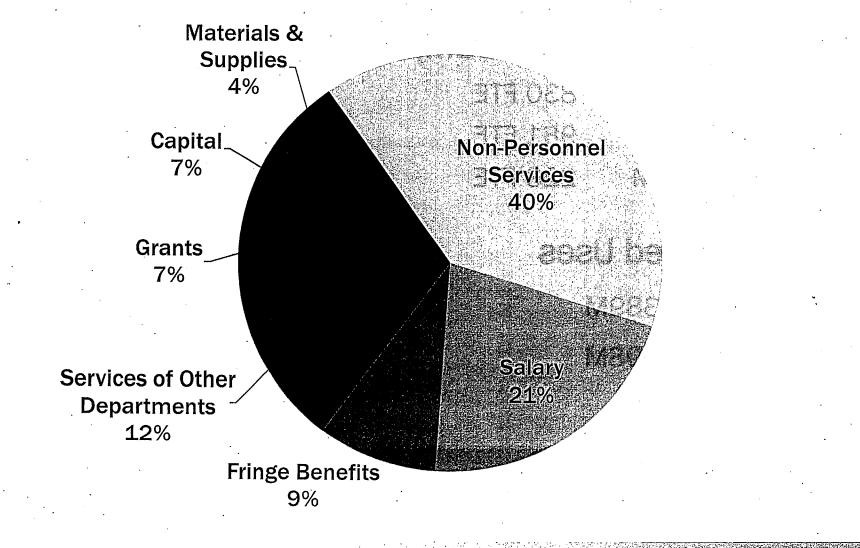

. . . .

# FY17-19 Budget Overview

Budget and Finance Committee June 15, 2017

Naomi Kelly, City Administrator

# OFFICE OF THE - 0

FU#170

#### **Organizational Structure**



OFFICE OF THE CITY ADMINISTRATOR

Office of the City Administrator / FY17-19 Budget Presentation

#### CITY ADMINISTRATOR

### **Budget Overview**

### GSA FY16-17 Uses (\$768M; 2,039 FTE)

| ADM: | \$365M | 830 FTE |
|------|--------|---------|
| DPW: | \$290M | 981 FTE |
| TIS: | \$113M | 228 FTE |

### **ADM Proposed Uses**

FY17-18: \$389M FY18-19: \$398M

### ADM FTE

| FY16-17 | FY17-18 | FY18-19 |
|---------|---------|---------|
| 830     | 846     | 847     |

Office of the City Administrator / FY17-19 Budget Presentation

OFFICE OF THE CITY ADMINISTRATOR

### FY17-19 Department Uses by Expenditure Type



Office of the City Administrator / FY17-19 Budget Presentation

#### OFFICE OF THE CITY ADMINISTRATOR

#### FY17-19 Department Uses by Program

|                                                   | FY17-18  | Change from | FY18-19  | Change from |
|---------------------------------------------------|----------|-------------|----------|-------------|
|                                                   | Proposed | FY16-17     | Proposed | FY17-18     |
| 311 Call Center                                   | 15.2     | 0.0         | 15.9     | 0.6         |
| Animal Care and Control                           | 6.8      | -0.1        | 10.7     | 3.9         |
| Capital Asset Planning                            | 6.5      | -1.6        | 0.9      | -5.6        |
| City Administrator's Office