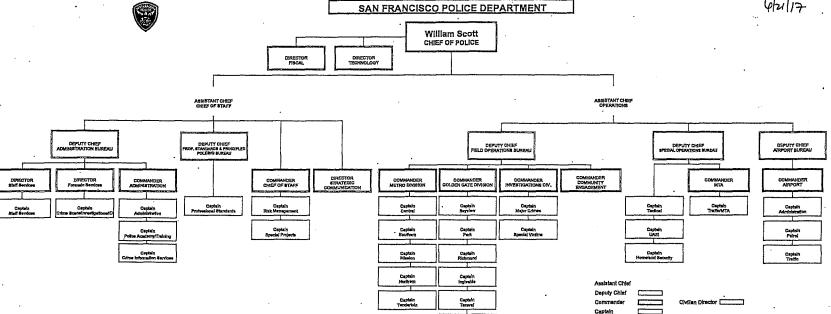

| \$2,754,000          | 30,000              |
| Crime Response / Critical            | \$1,836,000          | 20,000              |
| Incidents                            |                      |                     |
| 1 <sup>st</sup> Amendment Gatherings | \$1,193,400          | 13,000              |
| Dignitary Visits                     | \$420,000            | 4,000               |
| Total                                | \$17,470,660         | 196,000             |









#### File# 170653, 170654

# **Police Fleet Overview**

# ~ 800 Vehicles & Motorcycles

- 300 Marked Patrol
- 300 Unmarked Sedans
- 18 Prisoner Transport Vans
- 62 Specialty Units Vehicles
- 85 Marked Street Motorcycles
- 35 Marked Off-road Motorcycles







170653 170654 Received in Gmnvitt 6/21/17

6/6/\*



504

•••••

Night Captains (4)

.

· · · · ·

#### File# 170653 170654 Received in Committee Committee

#### San Francisco Employees' Retirement System

**Department Budget Presentation** 



June 15, 2017



#### **Mission Statement**

San Francisco City and County Employees' Retirement System is dedicated to securing, protecting and prudently investing the pension trust assets, administering mandated benefit programs, and providing promised benefits.



#### **Benefit Program Overview**

#### SFERS Defined Benefit Plan: Established in 1922

Currently administering 14 separate SFERS benefit plans for active members: Miscellaneous, Police and Fire members hired before 1976 (1-year Final Comp) Miscellaneous, Police and Fire members hired after 1976 (1-year Final Comp) Miscellaneous, Polic