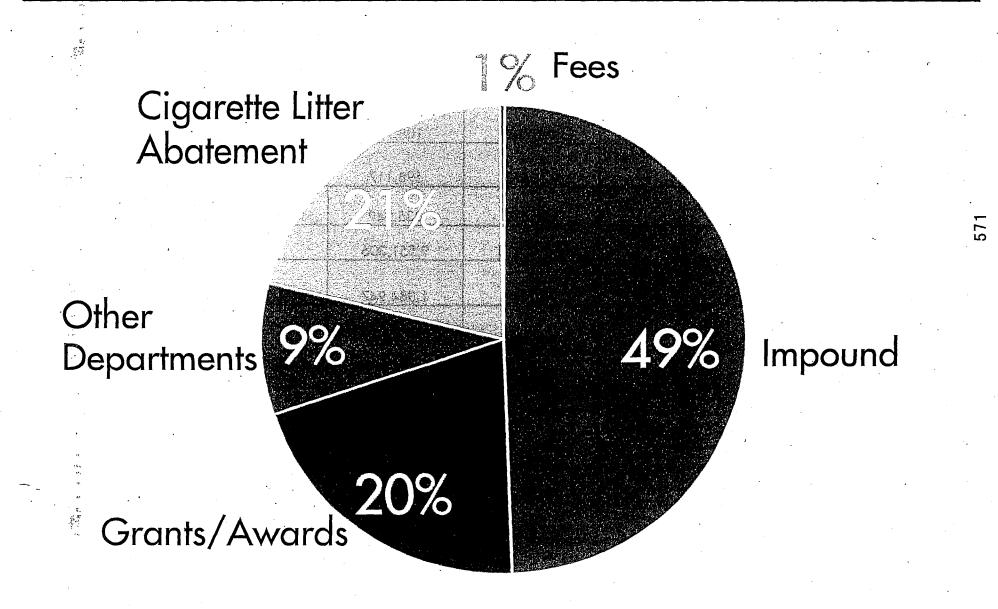

fer Tax Audit Program
  - Added \$3.2 billion of in-progress new construction
- Investing in Technology
  - Securing systems for disaster preparedness and process efficiencies

CITY & COUNTY OF SAN FRANCISCO OFFICE OF THE ASSESSOR-RECORDER

## Near-term Challenges and Priorities



Outdated property tax system that hampers productivity and limits data accessibility



Persistent backlogs in reviewing property transfers for assessabilty and assessing completed new construction

# Upcoming large development projects





. . د: ۲<sup>۰۰</sup>۴۰۰ ۵۰۰



# San Francisco Department of the Environment Proposed Budget for FY17-18

Debbie Raphael, Director



SF Environment Our home. Our city. Our planet. A Department of the City and County of San Francisco





# 2017-2018 Revenue: \$22,687,143





# Proposed Budget FY17-18

|                          | •       | ·                                      |              |                 | 2         |
|--------------------------|---------|----------------------------------------|--------------|-----------------|-----------|
|                          |         | EY2011&=20117/                         | FY 2017-2018 | ାନସନ୍ତ୍ରରେ 🌾    | FY 2018   |
| Program Mana             | Program | Budget                                 | Berogona     | monil equesting | 2019      |
|                          | CIY     |                                        |              | FY 2016 - 2017  |           |
| BIO-DIVERSITY            |         | 96,118                                 | 108,931      | 12,813          | 108,931   |
|