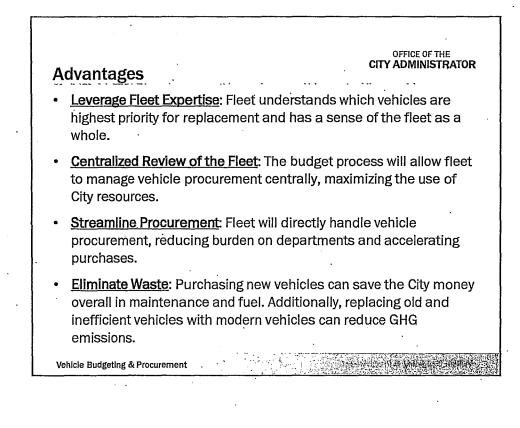

|
|-----------------|-----------------|----------|-----------|
| Group           | Department      | Vehicles |           |
| General Fund    | DPW             | 8*       | 7         |
|                 | HSA             | 2        |           |
|                 | OEWD            | · 2      | 7         |
|                 | Public Defender | 2        | 1         |
| Self Supporting | AIR             | 3        | 1         |
|                 | DBI             | 10       |           |
|                 | DPW             | 3        | -         |
|                 | MTA             | 8        |           |
|                 | Port            | 2        |           |
|                 | PUC             | 1.       |           |
|                 | Total           | 41       | =         |







| Vehicle Req       | uests                     |                                 | OFFICE OF THE<br>CITY ADMINISTRATOF |
|-------------------|---------------------------|---------------------------------|-------------------------------------|
| Department        | Replacements<br>Requested | FY17-18 Vehicle<br>Types        | Vehicles Being<br>Replaced          |
| DBI               | 10                        | Hybrid Sedans                   | Honda Civic CNGs                    |
| District Attorney | 4                         | 3 Police Pursuit,<br>1 Mini-Van | 3 Ford Sedans,<br>1 Ford Minivan    |
| DPW               | 11                        | Hybrids                         | Ford F-150s, Dodge<br>Ram, Misc.    |
| DT                | 2                         | 1 Cargo Van,<br>