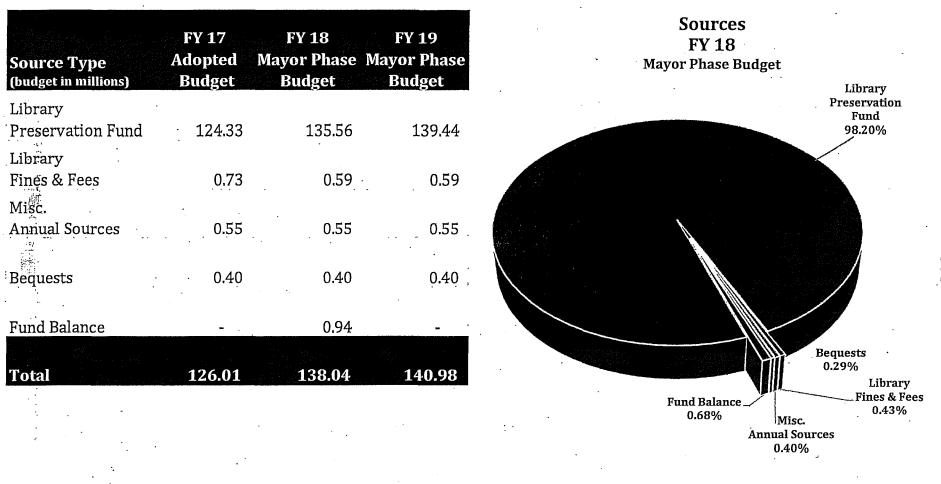

|                     |
|                                        |                                       | •                         |                                                                                                      |                     |
| •••••••••••••••••••••••••••••••••••••• |                                       | · · ·                     |                                                                                                      | · · · · · ·         |
|                                        | •                                     | •                         |                                                                                                      |                     |

တ



### **SFPL Budget Overview: Sources**



San Francisco Public Library

6:16:17 Budget Presentation Pg 1

### **SFPL Budget Overview: Uses**

| Use Type<br>(budget in millions) | FY 17<br>Adopted<br>Budget | FY 18<br>Mayor Phase<br>Budget | FY 19<br>Mayor Phase<br>Budget |
|----------------------------------|----------------------------|--------------------------------|--------------------------------|
| Labor                            | 81.83                      | 87.66                          | 91.25                          |
| Collections<br>Services of       | · · 13.90                  | 14.78                          | 15.77                          |
| Other Depts.                     | 10.93                      | 11.11                          | 11.38                          |
| Non-Personnel<br>Services        | 7