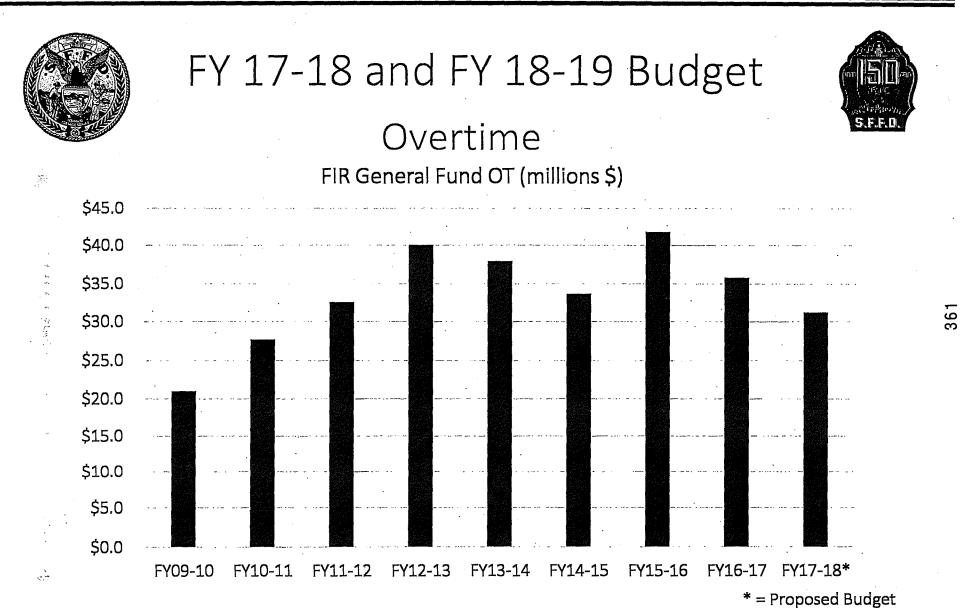

Highlights



- With support of Mayor's Office, the Department's budget includes funding for maintaining initiatives from previous years, specifically hiring, equipment/fleet and outreach
- Continued call volume increase present challenges for Department budget and operations
- On-going collaboration efforts with other City agencies to improve efficiencies and overall service levels



# FY 17-18 and FY 18-19 Budget

Budget Initiatives

## Hiring Plan/Staffing

- Continuation of Mayor's Public Safety Hiring Plan, with Department anticipated to graduate four H-2 academies over the two budget years
- EMT/Paramedic academies proposed in both years to sustain ambulance staffing levels, along with additional per diem budget allocation
- Resources for continuation of Department's EMS-6 program





# FY 17-18 and FY 18-19 Budget

Budget Initiatives

## Fleet and Equipment

- Continued support for Departmental fleet and equipment plan approved last year
- \$14.4 million over the two budget years for fleet and equipment, to replace aging apparatus and equipment
- Continuous efforts for vehicle design changes in support of goals of Vision Zero (Ambulance pilot)
- Exemption for emergency vehicles in Zero Emission
   Vehicle Ordinance





## FY 17-18 and FY 18-19 Budget Budget Initiatives



### Outreach

- Continued funding to support Departmental outreach initiatives in the current year designed to enhance public education and safety efforts
- Improved data transparency and increased access to information for the general public
- Monthly public safety fair throughout the City; Coor