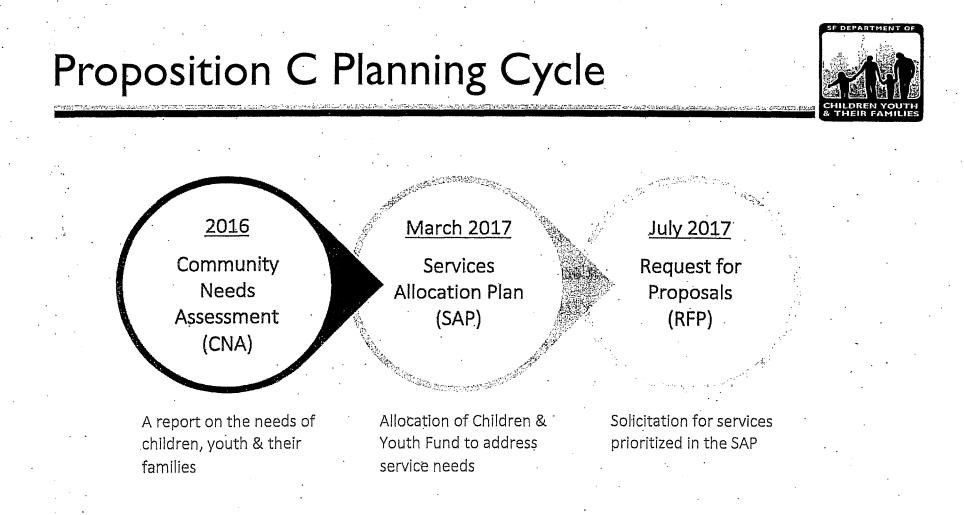

upplies    | 330,395                    | 335,395                                  | 248,395                      | 248,395                      |
| Work Order Expenditures | 35,165,295                 | 35,222,041                               | 37,556,225                   | 38,227,148                   |
| Grand Total             | 117,986,623                | 121,351,236                              | 129,234,774                  | 137,190,395                  |
| •                       | •                          | •                                        |                              |                              |

\*Excludes SFUSD pass-thru

Department of Children, Youth and Their Families 1390 Market Street Suite 900 \* San Francisco, CA 94102 \* 415-554-8990 \* www.dcyf.org



õ



COMMUNITY NEEDS ASSESSMENT (CNA)

# CNA Overview



The CNA integrates population data with input from young people and their families, school administrators, and service providers in an attempt to highlight the greatest disparities and service needs facing San Francisco's children, youth, and families.

- Data Sources:
  - Literature Review and Population Level Data
  - Community Input Sessions and All Grantee Meeting
  - Surveys, Focus Groups, and Interviews
  - Equity Analysis

- CNA Domains:
  - Economic Security & Housing Stability
  - Safe & Nurturing Environments
  - Physical, Emotional, & Mental Health
  - 21<sup>st</sup> Century Learning Environment
  - Post-Secondary Education & Career Paths

Department of Children, Youth and Their Families 1390 Market Street Suite 900 \*