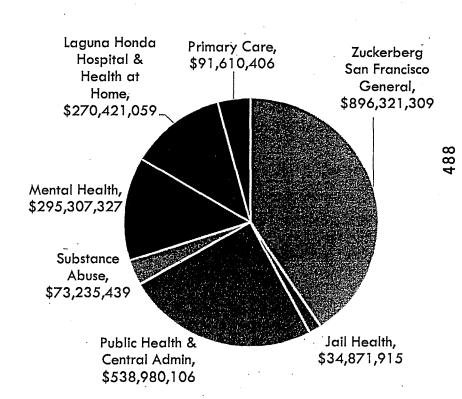

18 \$6M Growth (Includes \$1.1M CODB)



5

#### **Office of Early Care & Education**

- May revision of state budget restored provider reimbursement rate increases for state contracted child care centers
- \$2.1 million expansion of homeless child care program creating 140 spaces to serve children under 5 eliminating the current wait list
- Implementation of the SF Early Learning Scholarship program
  - Offers higher reimbursement rates to providers
  - Provides payment assistance to families up to 110% of AMI
  - Promotes continuity until kindergarten entry





# Overview of 2017-19 Budget

- Total proposed budget
   of \$2.2 billion
- 6,867 Operating FTE –
   no growth from FY17 18 base
- General Fund reduction
   targets met through
   revenue growth
- No proposed service reductions



# Department Proposed Initiatives for FY 2017-19

#### Zuckerberg San Francisco General

Supporting operating costs at new facility

#### **DPH** Wide

Establishing a DPH Wide Lean "Kaizen" Promotion Office

- Supporting Human Resources
- Fully funding Electronic Health Records through FY 2018-19

# Additional Mayor's Initiatives

#### **Behavioral Health**

2017-19 Budget adds additional services including over 100 new beds

□ Up to 40 new conservatorship beds

- A new 15 bed Behavioral Health Navigation Center at ZSFG's Hummingbird Place
- Prop 47 Promoting Recovery & Services for the Prevention of Recidivism (PRSPR)

32 residential substance use disorder treatment beds
5 detox beds

# Additional Mayor's Initiatives

#### Behavioral Health cont.

Law Enforcement Assisted Diversion (LEA