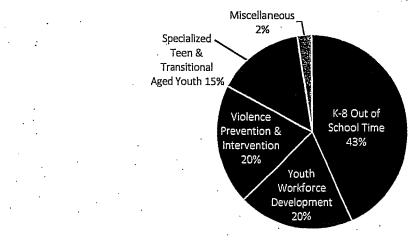

en and Youth Fund, San Francisco has made significant progress in enhancing services to all children, youth, and families in the City, with an emphasis on connecting the most vulnerable and disconnected residents to high-quality programs.

Research has shown that high-quality programs and services for children, youth and families lead to positive outcomes at different points throughout a child's life trajectory. DCYF uses data analysis and evaluation to help us expand the scope and accountability of our services, with the goal of continuously increasing impact.

More children are participating in City-funded services than ever before.

In FY 15-16, *DCYF provided approximately \$64 million in direct service grants to over 430 programs* located across all of San Francisco's neighborhoods.



#### DCYF Direct Grant Funding Areas<sup>1</sup>

In FY 15-16, DCYF helped support over 52,000 children and youth, birth to age 24, and their families.



DCYF Youth Served and San Francisco Children/Youth Ages 0-24 by Race/Ethnicity

<sup>1</sup> DCYF invests approximately \$20 million into early care and education services and Family Resource Centers serving children ages 0 to 5 and their families. These investments are tracked and reported by the Office of Early Care and Education and First 5 San Francisco.

Following are highlights of positive outcomes that the City has been able to achieve with the

### Organizational Sustainability Initiative and Opportunity Fund

With the growth in the Children and Youth Fund resulting from the passage of Proposition C in 2014, DCYF has increased