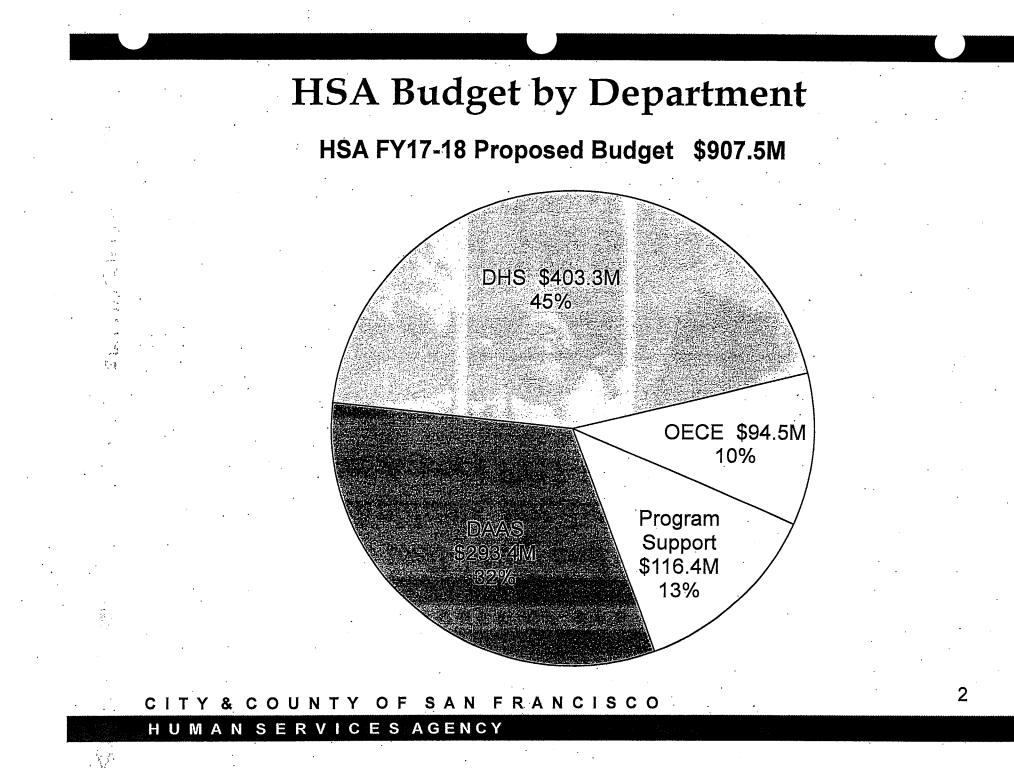

|
| FTE Total        |    | 108.91              | 118.75            | 9.84                | 120.81            | 2.06                 |

| FTE Changes             | FY 17-18 | FY 18-19 |
|-------------------------|----------|----------|
| New Positions           | 4.62     | 0.77     |
| Deleted Positions       | -1       | 0        |
| Annualized FTE          | 2.92     | 1.38     |
| Attrition/Temp Salaries | 3.3      | -0.09    |
| Total                   | 9.84     | 2.06     |

·11

#### CITY & COUNTY OF SAN FRANCISCO HUMAN SERVICES AGENCY

File#176653 & 170654

∽∦

ω

promotes well-being and self-sufficiency among individuals, families and communities Human Services Agency FY17-18 and FY18-19 Budget



Budget & Finance Committee – June 16, 2017

CITY & COUNTY OF SAN FRANCISCO



#### Department of Human Services Highlights

#### Economic Support and Self-Sufficiency

- Budget accounts for projected declines in CalWORKs State funding with \$4.5 M in additional General Fund support in order to preserve staff and contracted services
- New Eligibility Staff for Whole Person Care Pilot (2 FTE)
- CAAP Reforms

16.90

CalFresh Outreach and In-Reach

Family and Children's Services (FCS)

- Continuum of Care Reform / AB 403 Group Home Reform
  - Child and family team meetings (CFT): \$1 M
  - Resource family recruitment (FPRRS): \$500 K
  - Resource family licensing (RFA): \$300 K
- Bringing Families Home program: \$1.9 M

#### CITY & COUNTY OF SAN FRANCISCO

HUMAN SERVICES AGENCY

#### Department of Aging & Adult Services Highlights and Enhancements

#### > IHSS

- Prop