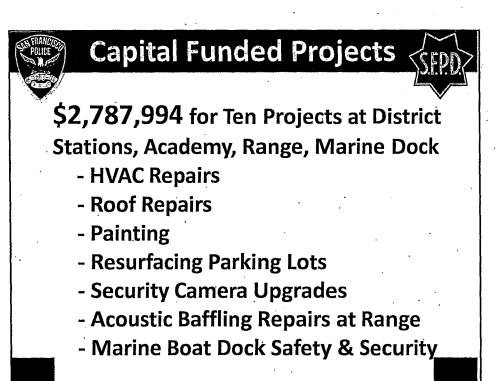

udyst in<br>Hicuis |
| Arrest Shift Extensions              | \$4,250,000          | 50,000              |
| Crime Call Shift Extensions          | \$3,825,000          | 45,000              |
| Court Pay                            | \$3,192,260          | 45,000              |
| Events                               | \$2,754,000          | 30,000              |
| Crime Response / Critical            | \$1,836,000          | 20,000              |
| Incidents                            |                      |                     |
| 1 <sup>st</sup> Amendment Gatherings | \$1,193,400          | 13,000              |
| Dignitary Visits                     | \$420,000            | 4,000               |
| Total                                | \$17,470,660         | 196,000             |









#### File# 170653, 170654

# **Police Fleet Overview**

# ~ 800 Vehicles & Motorcycles

- 300 Marked Patrol
- 300 Unmarked Sedans
- 18 Prisoner Transport Vans
- 62 Specialty Units Vehicles
- 85 Marked Street Motorcycles
- 35 Marked Off-road Motorcycles







170653 170654 Received in Gmnvitt 6/21/17

6/6/\*



504

•••••

Night Captains (4)

.

· · · · ·

#### File# 170653 170654 Received in Committee Committee

#### San Francisco Employees' Retirement System

**Department Budget Presentation** 



June 15, 2017



#### **Mission Statement**

San Francisco City and County Employees' Retirement System is dedicated to securing, protecting and prudently investing the pension trust assets, administering mandated benefit programs, and providing promised benefits.



#### **Benefit Program