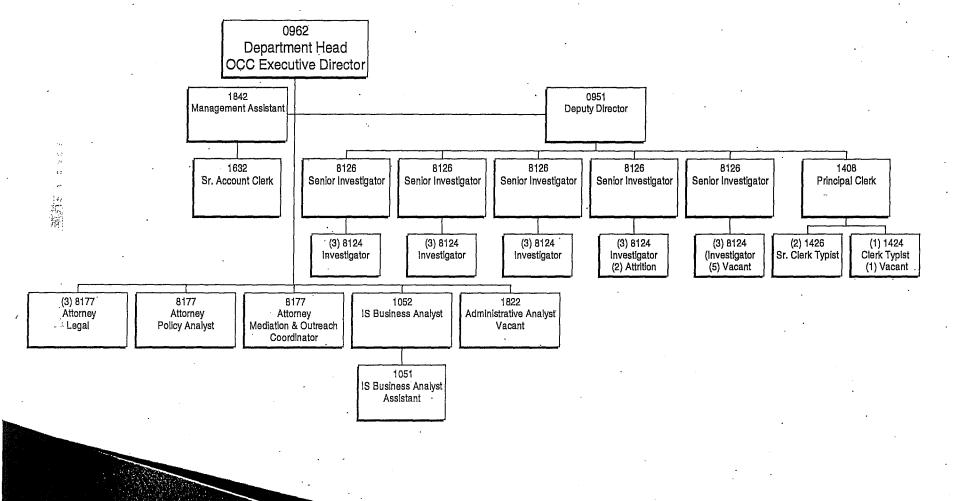

ectronic case management system
  - Plan and implement transition to electronic document management and reduction in paper use and expansion of electronic document management to enhance capacity for data analysis, improve operation workflows, and create opportunities for data sharing and transparency



# **Capital Projects**



06/16/17

, ,

End

i.-

9 9 <sup>2</sup>

## San Francisco Department of Police Accountability FY 2017-18 and FY 2018-19 Budget Overview June 16, 2017

File# 170653 & 170654 Received in Committee

# Budget Overview, FY 2017-18

Printipe Frenchies, 25.3%

Materials, Supplies, Equipment, 0.4%

Professional & Contractual Services, 4.2%

- 68-- 68-- 7-- 7-

#### -Services of Other Departments, 7.2%

Status (More, Ch. W. Alexandres,

2

2

**DPA Personnel – 44 FTE** 



## Investments in FY 2016–17 Budget

 Overall, Department budget increased by 23% in FY 2016-17

- Department added 5 new FTE, a 25% increase in investigative staff
  - 4 Investigators
  - 1 Senior Investigator
- Also added \$250K on-going to support growing non-personnel expenditure needs
- All FY 2016-17 enhancements will continue in the FY 2017-18 and FY 2018-19 budget

## Budget Issues and Details

- Filling investigator positions that were added in FY 2016-17
- Implementation of Proposition G



# Office of the District Attorney



District Attorney George Gascón

BUDGET AND FINANCE COMMITTEE 2017-18 & 2018-19 BUDGET UPDATE

June 16, 2017

## BUDGET AND POSITION CHANGES - BUDGET YEAR

|               | 2016-17<br>Original<br>Budget | 2017-18<br>Department<br>Proposed<br>Budget | Cha